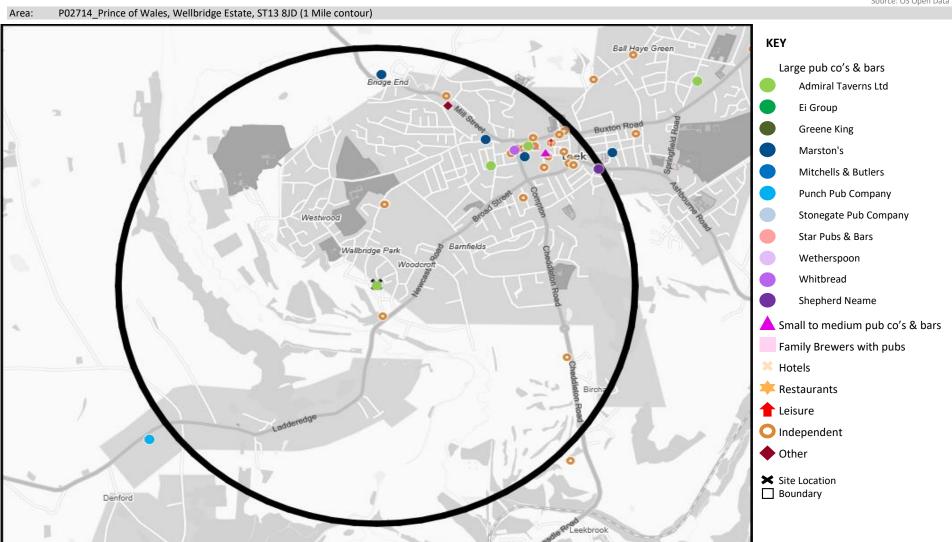

## **MAP OF AREA**

© 2024 CACI Limited and all other applicable third party notices (CGA) can be found at www.caci.co.uk/copyrightnotices.pdf

Source: OS Open Data 2018

CATEGORY GROUP TYPE MAP WHAT IS ACORN?

## **MAP OF AREA**

© 2024 CACI Limited and all other applicable third party notices can be found at www.caci.co.uk/copyrightnotices.pdf

Source: OS Open Data 2018 Area: P02714\_Prince of Wales, Wellbridge Estate, ST13 8JD (1 Mile contour) Ball Haye Green Bradshaw Longsdon Denford