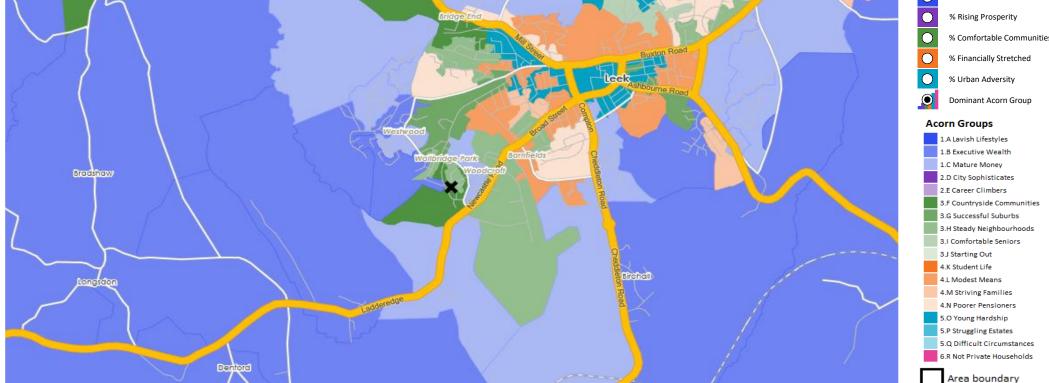

## **DOMINANT ACORN GROUP - HOUSEHOLDS**

 $@\ 2024\ CACI\ Limited\ and\ all\ other\ applicable\ third\ party\ notices\ (Acorn)\ can\ be\ found\ at\ www.caci.co.uk/copyright notices.pdf$ 

Area: P02714\_Prince of Wales, Wellbridge Estate, ST13 8JD (1 Mile contour)

Dominant Acorn Category

Affluent Achievers

Rising Prosperity

Comfortable Communities

CATEGORY **GROUP** TYPE MAP WHAT IS ACORN?