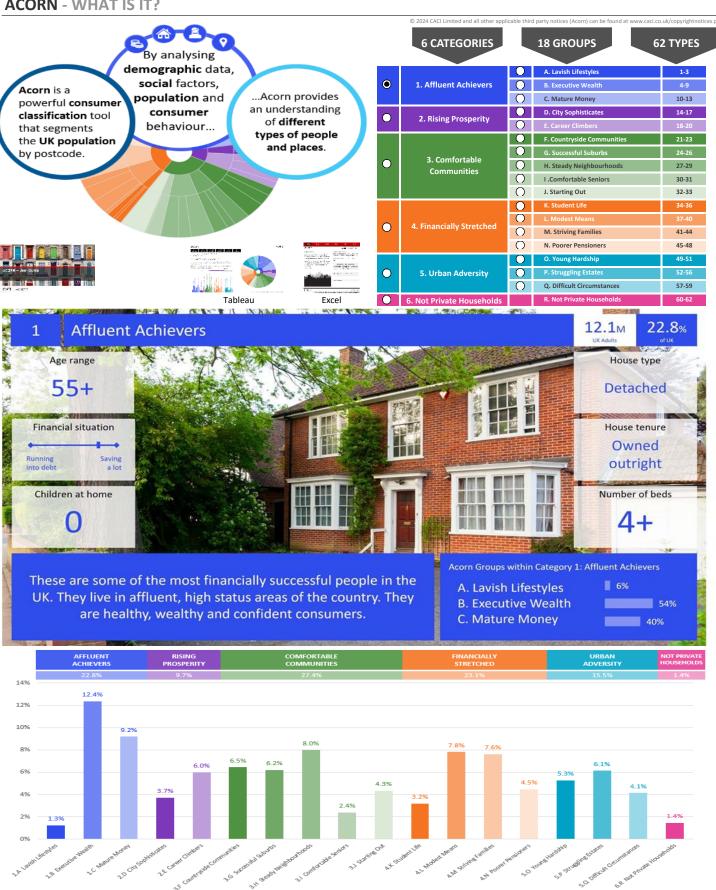

s                                                                                                                                                   | 5,762                         |                                        |                                        |                                     |               |





CATEGORY GROUP TYPE MAP WHAT IS ACORN?

## **DOMINANT ACORN GROUP - HOUSEHOLDS**

 $@\ 2024\ CACI\ Limited\ and\ all\ other\ applicable\ third\ party\ notices\ (Acorn)\ can\ be\ found\ at\ www.caci.co.uk/copyright notices.pdf$ 

Area: P02714\_Prince of Wales, Wellbridge Estate, ST13 8JD (1 Mile contour)

Dominant Acorn Category

Affluent Achievers

Rising Prosperity

Comfortable Communities









CATEGORY **GROUP** TYPE MAP WHAT IS ACORN?

#### **ACORN - WHAT IS IT?**



United Kingdom



## **MAP OF AREA**

© 2024 CACI Limited and all other applicable third party notices can be found at www.caci.co.uk/copyrightnotices.pdf

Source: OS Open Data 2018 Area: P02714\_Prince of Wales, Wellbridge Estate, ST13 8JD (1 Mile contour) Ball Haye Green Bradshaw Longsdon Denford