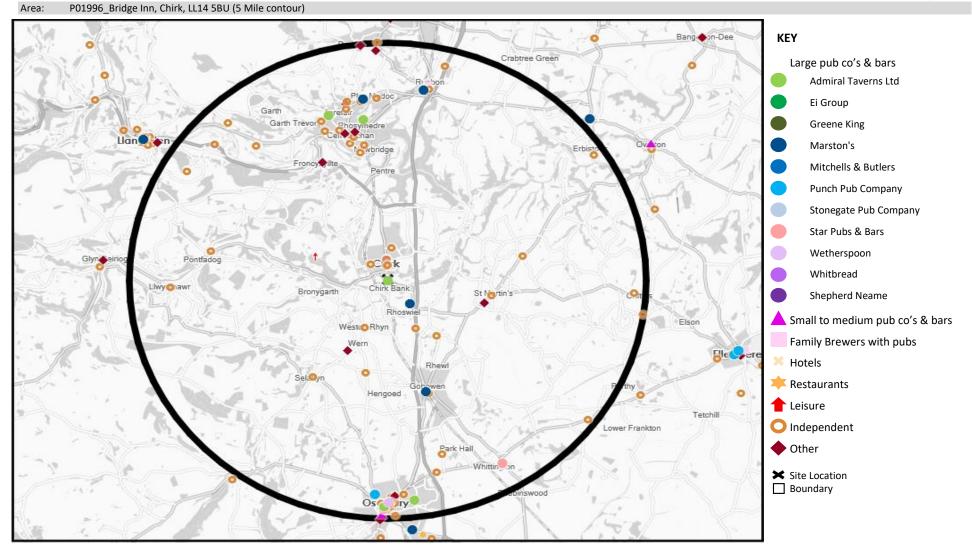

#### Area: P01996\_Bridge Inn, Chirk, LL14 5BU (5 Mile ( Base: Great Britain

Year: 2021

| Licence Type     | Profile | Per 1000<br>Pop (Area) | Per 1000<br>Pop (Base) | Index | 0 | 100 | 200 |
|------------------|---------|------------------------|------------------------|-------|---|-----|-----|
| Pubs & Full On   | 66      | 139.4                  | 85.9                   | 162   |   |     |     |
| Proprietary Club | 4       | 8.4                    | 8.2                    | 103   |   |     |     |
| Registered Club  | 17      | 35.9                   | 30.1                   | 119   |   |     |     |
| Restaurant       | 14      | 29.6                   | 35.3                   | 84    |   |     |     |
| Residential      | 1       | 2.1                    | 3.5                    | 60    |   |     |     |

| Boat Inn         Independent Free         Pubs & Full On         Independent Free         LL13 ODL           Chirk Amateur Athletic         Independent Free         Registered Cub         Independent Free         LL14 SNA           Cross Foxes         **Other Small Retail Groups         Pubs & Full On         **Other Small Retail Groups         LL14 SNA           Druids United Football Cub         Independent Free         Registered Cub         Independent Free         LL14 SNA           Druids United Football Cub         Independent Free         Registered Cub         Independent Free         LL14 SNA           Mewbridge Inn         Independent Free         Registered Cub         Independent Free         LL14 SNA           Mill Inn         Independent Free         Registered Cub         Independent Free         LL14 SNA           Mill Inn         Independent Free         Registered Cub         Independent Free         LL14 SNA           Coff Mawr Community Social Cub         Independent Free         Registered Cub         Independent Free         LL14 SNA           Acrefar Sports & Social Cub         Independent Free         Registered Cub         Independent Free         LL14 SNA           Acrefar Sports & Social Cub         Independent Free         Registered Cub         Independent Free         LL14 SNA           Jo | Name     | Description      | License Type   | Owner Name | Postcode |
|-----------------------------------------------------------------------------------------------------------------------------------------------------------------------------------------------------------------------------------------------------------------------------------------------------------------------------------------------------------------------------------------------------------------------------------------------------------------------------------------------------------------------------------------------------------------------------------------------------------------------------------------------------------------------------------------------------------------------------------------------------------------------------------------------------------------------------------------------------------------------------------------------------------------------------------------------------------------------------------------------------------------------------------------------------------------------------------------------------------------------------------------------------------------------------------------------------------------------------------------------------------------------------------------------------------------------------------------------------------------------------------------------|----------|------------------|----------------|------------|----------|
| Chirk Amateur AtheliticIndependent FreeLL4 SNABlack Horse*Other Small Retail GroupsPubs & Full On*Other Small Retail GroupsLL4 28UCross Foxes*Other Small Retail GroupsPubs & Full On*Other Small Retail GroupsLL4 28UDruids United Football ClobIndependent FreeRegistered ClubIndependent FreeLL4 38DDeuesn Hotel*Other Small Retail GroupsPubs & Full Onindependent FreeLL4 38DNewbridge InnIndependent FreePubs & Full Onindependent FreeLL4 38DMillinnIndependent FreePubs & Full Onindependent FreeLL4 38DCafn Mawr Community Social ClubIndependent FreePubs & Full Onindependent FreeLL4 38DDuke Of WellingtonAdmiral Tavers LtdPubs & Full Onindependent FreeLL4 38DAdmiral Tavers LtdPubs & Full OnAdmiral Tavers LtdSUE 33DYolk 38DOddellows ArmsAdmiral Tavers LtdPubs & Full OnAdmiral Tavers LtdSUE 33DOddellows ArmsAdmiral Tavers LtdPubs & Full OnAdmiral Tavers LtdLL4 39FEardpalan ArthAdmiral Tavers LtdPubs & Full OnAdmiral Tavers LtdLL4 59FPubs ArbitionAdmiral Tavers LtdPubs & Full OnAdmiral Tavers LtdLL4 59FPubs ArbitionAdmiral Tavers LtdPubs & Full OnAdmiral Tavers LtdLL4 59FPubs ArbitionAdmiral Tavers LtdPubs & Full OnAdmiral Tavers LtdLL4 59FPubs ArbitionAdmiral Tavers Ltd <td>Boat Inn</td> <td>Independent Free</td> <td>Pubs &amp; Full On</td> <td></td> <td></td>                                                                              | Boat Inn | Independent Free | Pubs & Full On |            |          |
| Black Horse*Other Small Retail GroupsPubs & Full On*Other Small Retail GroupsLL14 28.4Holly bush innUnknownUL14 25.4Holly bush innUnknownUL14 25.4Holly bush innIndependent FreePubs & Full OnIndependent FreePubs K Full OnIndependent FreeUL14 25.4Queens Notel*Other Small Retail GroupsPubs & Full OnIndependent FreeRevoltage InnIndependent FreeRegistreed CubIndependent FreeRevoltage InnIndependent FreeRegistreed CubIndependent FreeEagles HotelIndependent FreeRegistreed CubIndependent FreeDuke Of WellingtonAdmiral Taverns ttdPubs & Full On*Other Small Retail GroupsDuke Of WellingtonAdmiral Taverns ttdPubs & Full On*Other Small Retail GroupsDuke Of WellingtonAdmiral Taverns ttdPubs & Full On*Other Small Retail GroupsDuke Of WellingtonAdmiral Taverns ttdPubs & Full OnAdmiral Taverns ttdJahrsonsAdmiral Taverns ttdPubs & Full OnAdmiral Taverns ttdJahrsonsAdmiral Taverns ttdPubs & Full OnNational TavetJahrsonsAdmiral Tavetns ttdPubs & Full On                                                                                                                                                                                |          | •                |                | •          |          |
| Cross forwas*Other Small Retail GroupsPubs & Full On*Other Small Retail GroupsL1.4 3ASDruids United Football ClubIndependent FreeRegistered ClubIndependent FreeL1.4 3ASDruids United Football ClubIndependent FreeL1.4 3BIRegistered ClubIndependent FreeL1.4 3BINewbridge InnIndependent FreePubs & Full On*Other Small Retail GroupsL1.4 3BDMill InnIndependent FreePubs & Full OnIndependent FreeL1.4 3BIMill InnIndependent FreePubs & Full OnIndependent FreeL1.4 3BICeff Mawr Community Social ClubIndependent FreePubs & Full OnIndependent FreeL1.4 3BICarcelar Social ClubIndependent FreePubs & Full OnAdmiral Tavers LtdL1.4 3BICarcelar Social ClubIndependent FreePubs & Full OnAdmiral Tavers LtdL1.4 3BICarcelar Social ClubIndependent FreeL1.4 3BIRegistered ClubIndependent FreeL1.4 3BICarcelar Social ClubIndependent FreePubs & Full OnAdmiral Tavers LtdL1.4 3BIChirk GastleNational TrustPubs & Full OnAdmiral Tavers LtdL1.4 3FFHangden ArmsAdmiral Tavers LtdPubs & Full OnAdmiral Tavers LtdL1.4 3FFHard BotelIndependent FreePubs & Full OnAdmiral Tavers LtdL1.4 3FFHard BotelNational TrustPubs & Full OnAdmiral Tavers LtdL1.4 3FFHard BotelNational TrustPubs & Full OnAdmiransers Ltd<                                                                                                                                                                       |          | •                | •              | •          |          |
| Heile kush innUnknownPubs & Full OnUnknownL13 ASEDruds United ForceRegistered ClubIndependent FreeL13 ASTQueens Hotel"Other Small Retail GroupsPubs & Full OnIndependent FreeRevbridge InnIndependent FreeRegistered ClubIndependent FreeL13 ASTIndependent FreeRegistered ClubIndependent FreeL13 ASTMarston'sRegistered ClubMarston'sLangden Amrial Taverns LtdPubs & Full OnAdmrial Taverns LtdJally MasonsAdmrial Taverns LtdPubs & Full OnMarston'sJally MasonsAdmrial Taverns Ltd </td <td></td> <td>•</td> <td></td> <td></td> <td></td>                                                                                                                                                                       |          | •                |                |            |          |
| Druise United Football Club         Independent Free         Registered Club         Independent Free         L14 38D           Newbridge Inn         Independent Free         Pubs & Full On         "Other Small Retail Groups         L14 38D           Newbridge Inn         Independent Free         Pubs & Full On         Independent Free         L14 38D           Mill Inn         Independent Free         Pubs & Full On         Independent Free         L14 38D           Cefn Mavr Community Social Club         Independent Free         L14 38D         Pubs & Full On         Admiral Taverns Ltd         L14 38D           Duke Of Wellington         Admiral Taverns Ltd         Pubs & Full On         Admiral Taverns Ltd         L14 38D           Oddfellows Arms         Other Small Retail Groups         Pubs & Full On         Admiral Taverns Ltd         L14 38D           Jolly Masons         Admiral Taverns Ltd         Pubs & Full On         Admiral Taverns Ltd         L14 38D           Poids Enflor         Independent Free         L14 38D         L14 38D         L14 38D           Poids Enflor         Admiral Taverns Ltd         Pubs & Full On         Admiral Taverns Ltd         L14 38D           Poids Enflor         Admiral Taverns Ltd         Pubs & Full On         Admiral Taverns Ltd         L14 38D           Poids Enf          |          | •                |                |            |          |
| Queens latel"Other Small Retail GroupsPub & Full On"Other Small Retail GroupsL14 38DRevobridge infoIndependent FreeRegistered ClubIndependent FreeL14 38DRight ClubIndependent FreeRegistered ClubIndependent FreeL14 3NLCefn Mavr Community Social ClubIndependent FreeRegistered ClubIndependent FreeL14 3PLCefn Mavr Community Social ClubIndependent FreeRegistered ClubIndependent FreeL14 3PLDuke Of WellingtonAdmiral Taverns tudPub & Sind OnNother Small Retail GroupsL14 3SDDuke Sorta"Other Small Retail GroupsPub & Sind OnMartina Taverns tudL14 3SGArrefar Sports & Social ClubIndependent FreeRegistered ClubMarton'sL14 3UGJally MasonsAdmiral Taverns tudPub & Sind OnMarton'sL14 3UGJally MasonsAdmiral Taverns tudPub & Sind OnMarton'sL14 3UGPoachers PocketMarton'sL14 3UGSocial Taverns tudPub & Sind OnMarton'sL14 4SGChirk KarserIndependent FreePub & Sind OnMarton'sL14 4SGSocial Club Admiral Taverns tudL14 SSGChirk KarsenIndependent FreePub & Sind OnIndependent FreeL14 SSGChirk KarsenIndependent FreePub & Sind OnNation'sL14 4SGChirk KarsenIndependent FreePub & Sind OnNation'sL14 4SGChirk KarsenIndependent FreePub & Sind OnNation'sL14 4SG <td>-</td> <td></td> <td></td> <td></td> <td></td>                                                                                                                                                        | -        |                  |                |            |          |
| Newbridge innIndependent FreePubs & Full OnIndependent FreeL14 381Mill innIndependent FreeL14 381Mill innIndependent FreeL14 381Mill innIndependent FreeL14 381Cefin Mavr Community Social ClubIndependent FreeL14 382Eagles HotelIndependent FreeL14 382Duke Of WellingtonAdmiral Tavens LtdPubs & Full OnAdmiral Tavens LtdArcefair Sports & Social ClubIndependent FreeL14 386Oddeflows Arms"Other Small Retail GroupsPubs & Full OnAdmiral Tavens LtdHampden ArmsMarston'sPubs & Full OnAdmiral Tavens LtdJoliv MasonsAdmiral Tavens LtdPubs & Full OnAdmiral Tavens LtdJoliv MasonsAdmiral Tavens LtdPubs & Full OnAdmiral Tavens LtdDuch SpectedMarston'sL14 590Pother SpectedMarston'sL14 591Andreal Tavens LtdPubs & Full OnMarston'sLind SpectedMarston'sL14 591Pother SpectedMarston'sL14 592Andreal Tavens LtdIndependent FreeL14 591Padhers PocketMarston'sL14 592Padh KarbinHodpendent FreeL14 591Pubs & Full OnIndependent FreeL14 592Pubs & Full OnIndependent FreeL14 592Pub                                                                                                                                                                                                                                                                                   |          | •                | •              | •          |          |
| Boyston ClubIndependent FreeRegistered ClubIndependent FreeL14 3NLCefn Mavr Community Social ClubIndependent FreeL14 3NECefn Mavr Community Social ClubIndependent FreeL14 3PEDuke Of WellingtonAdmiral Taverns LtdPubs & Full OnIndependent FreeL14 3PEDuke Of Wellington* Other Small Retail GroupsPubs & Full OnAdmiral Taverns LtdL14 3TSAcrefar Sports & Social ClubIndependent FreeL14 3TSRetail GroupsL14 3TGHampdon ArmsMarston'sPubs & Full OnAdmiral Taverns LtdL14 3TGJolly MaonsAdmiral Taverns LtdPubs & Full OnAdmiral Taverns LtdL14 3FGParidge InnAdmiral Taverns LtdPubs & Full OnAdmiral Taverns LtdL14 4SFPridge InnAdmiral Taverns LtdPubs & Full OnAdmiral Taverns LtdL14 5FIParidge InnIndependent FreePubs & Full OnIndependent FreeL14 5FIParidge InnIndependent FreePubs & Full OnIndependent FreeL14 5FIParidge End NotseinIndependent FreeL14 5FIPubs & Full OnIndependent FreeL14 5FIHand NotelIndependent FreePubs & Full OnIndependent FreeL14 5FIHand NotelIndependent FreePubs & Full OnHadesendent FreeL14 5FIHand NotelIndependent FreePubs & Full OnHadesendent FreeL14 5FIHand NotelIndependent FreePubs & Full OnHadesendent FreeL14 5FIHand N                                                                                                                                                                                                           | -        | •                |                |            |          |
| Mill InnIndependent FreePubs & Full OnIndependent FreeL1.4 3NLCefn Mawr Community Social ClubIndependent FreeL1.4 3PEEagles HotelIndependent FreePubs & Full OnAdmiral Taverns LudL1.4 3PEDuce Of WellingtonAdmiral Taverns LudPubs & Full OnAdmiral Taverns LudL1.4 3FBConter Social ClubIndependent FreeL1.4 3TRL1.4 3TRHampden ArmsMarston'sPubs & Full OnMarston'sL1.4 3TRHampden ArmsMarston'sPubs & Full OnMarston'sL1.4 3VFChirk CastleNational Taverns LudPubs & Full OnMarston'sL1.4 3VFChirk CastleNational Taverns LudPubs & Full OnMarston'sL1.4 3FBPostAs Full OnIndependent FreePubs & Full OnMarston'sL1.4 5BUPostAstransIndependent FreePubs & Full OnMarston'sL1.4 5BUPostAstransIndependent FreePubs & Full OnMarston'sL1.4 5BUPostAstransIndependent FreePubs & Full OnIndependent FreeL1.4 5BUPostAstransRobinsonsPubs & Full OnIndependent FreeL1.4 5BUPostAstransRobinsonsPubs & Full OnIndependent FreeL1.4 5BUPostAstransRobinsonsPubs & Full OnIndependent FreeL1.4 5BUPostAstransRobinsonsL1.4 6BAStat 4BBStat 4BBPostAstransRobinsonsL1.4 5BUStat 4BBPostAstransRobinsonsPubs & Full On </td <td>-</td> <td>•</td> <td></td> <td>-</td> <td></td>                                                                                                                                                                                                                  | -        | •                |                | -          |          |
| Cefn Mawr Community Social ClubIndependent FreeLL4 3PE<br>Pubs & Full OnIndependent FreeLL4 3PE<br>LL4 3PEDuke Of WellingtonAdmiral Taverns LtdPubs & Full OnAdmiral Taverns LtdLL4 3SGOddfellows Arms*Other Small Retail GroupsPubs & Full On*Other Small Retail GroupsLL4 3TGAcrefair Sports & Social ClubIndependent FreeRegistered ClubIndependent FreeLL4 3TGHampdon ArmsMarston'sPubs & Full OnAdmiral Taverns LtdLL4 3TGJoly MasonsAdmiral Taverns LtdPubs & Full OnAdmiral Taverns LtdLL4 3FCDrik CastleNational TrustPubs & Full OnAdmiral Taverns LtdLL4 SPCPoachers PocketMarston'sPubs & Full OnMarston'sLL4 SPCChirk KasenIndependent FreePubs & Full OnIndependent FreeLL4 SPCHand HotelIndependent FreePubs & Full OnIndependent FreeLL4 SPCHand HotelIndependent FreePubs & Full OnIndependent FreeLL4 6DAWynstay ArmsRobinsonsPubs & Full OnIndependent FreeLL4 6DAVautsArtWill PubsPubs & Full OnIndependent FreeLL4 6DA<                                                                                                                                                                                                                           | •        | •                | -              | •          |          |
| Eagles hotelIndependent FreePubs & Full OnIndependent FreeLL14 3RDObde Of WellingtonAdmiral Taverns LtdPubs & Full OnAdmiral Taverns LtdLL14 3TGAcrefair Sports & Social ClubIndependent FreeRegistered ClubIndependent FreeLL14 3TGArarefair Sports & Social ClubIndependent FreeRegistered ClubIndependent FreeLL14 3TGJolly MasonsAdmiral Taverns LtdPubs & Full OnAdmiral Taverns LtdLL14 3FFBridge InnAdmiral Taverns LtdPubs & Full OnNation'sLL14 3FFBridge InnAdmiral Taverns LtdPubs & Full OnMaston'sLL14 5FCBridge InnAdmiral Taverns LtdPubs & Full OnMaston'sLL14 5FCBridge InnIndependent FreePubs & Full OnIndependent FreeLL14 5FCHand HotelIndependent FreePubs & Full OnIndependent FreeLL14 5FCStatton House InnHydes AnvilPubs & Full OnRobinsonsLL14 6BABridge End HotelIndependent FreePubs & Full OnRobinsonsLL14 6DABridge End HotelIndependent FreePubs & Full OnAdventif PubsLL14 6DAOute Of WellingtonMarston'sPubs & Full OnAdventif PubsLL14 6DADube Of WellingtonMarston'sLL14 6DAEdAEdAAuston Social ClubIndependent FreePubs & Full OnAdventif PubsLL14 6DACanton ChefIndependent FreePubs & Full OnIndependent FreeLL20 7DR <tr<< td=""><td></td><td>•</td><td></td><td>•</td><td></td></tr<<>                                                                                                                                                               |          | •                |                | •          |          |
| Due of WellingtonAdmiral Taverns LtdPubs & Full OnAdmiral Taverns LtdL114 35GOddfellows Arms"Other Small Retail GroupsPubs & Full OnMoreton'sL114 3TBHampden ArmsMarcton'sPubs & Full OnMarcton'sL114 3TBHampden ArmsMarcton'sPubs & Full OnMarcton'sL114 3TGOhly MasonsAdmiral Taverns LtdPubs & Full OnAdmiral Taverns LtdL114 3YFOhly KasonsAdmiral Taverns LtdPubs & Full OnMarcton'sL114 3YFDridge InnAdmiral Taverns LtdPubs & Full OnMarcton'sL114 3YFPochers PocketMarston'sPubs & Full OnMarston'sL114 3YFPochers PocketIndependent FreePubs & Full OnMarston'sL114 3YFHand HotelIndependent FreePubs & Full OnIndependent FreeL114 5YFStanton House InnHydes AnvilPubs & Full OnRobinsonsL114 6BLWynnstay ArmsRobinsonsPubs & Full OnRobinsonsL114 6DACanton ChefIndependent FreePubs & Full OnAdrivir FreeL14 6DAQualtsAttWill PubsPubs & Full OnMarston'sL114 6DEWauban Constration Statistican Sports & Social Club Independent FreePubs & Full OnMarston'sL114 6DESwan InnIndependent FreePubs & Full OnMarston'sL114 6DESwan InnIndependent FreePubs & Full OnMarston'sL114 6DESwan InnIndependent FreePubs & Full OnIn                                                                                                                                                                                                                                                        | -        | 1                | •              | •          |          |
| Oddfellows Arms*Other Small Retail GroupsPubs & Full On*Other Small Retail GroupsL14 3TBArrefair Sports & Social ClubIndependent FreeRegistered ClubIndependent FreeL14 3TBHamgden ArmsAdmiral Taverns LtdPubs & Full OnAdmiral Taverns LtdL14 3UGJolly MasonsAdmiral Taverns LtdPubs & Full OnAdmiral Taverns LtdL14 3VFBridge InAdmiral Taverns LtdPubs & Full OnAdmiral Taverns LtdL14 5BJPocachers PocketMarston'sL14 5BJFordans TotalL14 5BJChirk KasteIndependent FreePubs & Full OnIndependent FreeL14 5BJHand HotelIndependent FreePubs & Full OnIndependent FreeL14 5BJStanto House InnHydes ArvilPubs & Full OnIndependent FreeL14 6BABridge End HotelIndependent FreePubs & Full OnIndependent FreeL14 6DAVaultsAttWill PubsPubs & Full OnIndependent FreeL14 6DACanto ChefIndependent FreePubs & Full OnIndependent FreeL14 6DAVaultsAttWill PubsPubs & Full OnIndependent FreeL14 6DASwan InnIndependent FreePubs & Full OnIndependent FreeL12 07ARGolden PhesantIndependent FreePubs & Full OnIndependent FreeL12 07ARGolden PhesantIndependent FreePubs & Full OnIndependent FreeL12 07ARGolden PhesantIndependent FreePubs & Full OnIndependent FreeL12 07                                                                                                                                                                                                                    | 5        | •                |                | •          |          |
| Acrefair Sports & Social ClubIndependent FreeRegistered ClubIndependent FreeLL14 3TRJalmyden Arsson'sAdmiral Taverns LtdPubs & Full OnMarston'sLL14 3VGJolly MasonsAdmiral Taverns LtdPubs & Full OnNational TrustLL14 5VFChirk CastleNational TrustPubs & Full OnNational TrustLL14 5VFPost Se Full OnAdmiral Taverns LtdPubs & Full OnMarston'sLL14 5VFPost Se Full OnMarston'sLL14 5VFLL14 5VFLL14 5VFPost Se Full OnIndependent FreeLL14 5VFLL14 5VFHand HotelIndependent FreePubs & Full OnIndependent FreeLL14 5VFHand HotelIndependent FreePubs & Full OnRobinsonsLL14 6DAWynnstay ArmsRobinsonsPubs & Full OnRobinsonsLL14 6DAVaultsAtWill PubsPubs & Full OnRobinsonsLL14 6DAVaultsAtWill PubsPubs & Full OnAdvendent FreeLL14 6DAVaultsAtWill PubsPubs & Full OnAdvendent FreeLL14 6DAVaultsAtWill PubsPubs & Full OnIndependent FreeLL14 6DAVaultsAtwill PubsPubs & Full OnIndependent FreeLL14 6DAVaultsAtwill PubsIndependent FreeLL14 6DAVaultsAtwill PubsPubs & Full OnIndependent FreeLL14 6DAVaultsAtwill PubsIndependent FreeLL14 6DAVaultsAtwill PubsPubs & Full OnIndependent                                                                                                                                                                                                                                                                                             | 0        |                  |                |            |          |
| Hampden ArmsMarston'sPubs & Full OnMarston'sL114 3UGJolly MasonsAdmiral Tavens LtdPubs & Full OnAdmiral Tavens LtdL114 3FFBridge InnAdmiral Tavens LtdPubs & Full OnAdmiral Taverns LtdL114 5FJBridge InnAdmiral Tavens LtdPubs & Full OnAdmiral Taverns LtdL114 5FJBridge InnAdmiral Tavens LtdPubs & Full OnMarston'sL114 5FGChirk TavernIndependent FreePubs & Full OnIndependent FreeL114 5FJHand HotelIndependent FreePubs & Full OnHydes AnvilL114 5FJStanton House InnHydes AnvilPubs & Full OnHydes AnvilL114 6FLWynnstay ArmsRobinsonsPubs & Full OnIndependent FreeL114 6DAWynnstay ArmsRobinsonsL114 6DAL146 6BLBridge End HotelIndependent FreeL114 6DAVautsAtWill PubsPubs & Full OnIndependent FreeL114 6DAL146 6DAVautsAtWill PubsPubs & Full OnIndependent FreeL124 6DAVautsAtWill PubsPubs & Full OnIndependent FreeL120 7ARGolden PhesantIndependent FreePubs & Full OnIndependent FreeL120 7ARSwan InnIndependent FreePubs & Full OnIndependent FreeL120 7PYYale Of Liangolien Golf ClubIndependent FreePubs & Full OnIndependent FreeL120 7PKYale Of Liangolien Golf ClubIndependent FreePubs & Full OnIndependent FreeL120                                                                                                                                                                                                                                               |          | •                |                |            |          |
| Jolly MasonsAdmiral Taverns LtdPubs & Full OnAdmiral Taverns LtdL114 3FFBridge InnAdmiral Taverns LtdPubs & Full OnNational TrustL114 5AFBridge InnAdmiral Taverns LtdPubs & Full OnMarston'sL114 5DGPoachers PocketMarston'sL114 5DGL114 5DGChirk TavernIndependent FreePubs & Full OnIndependent FreeL114 5ETHand HotelIndependent FreePubs & Full OnIndependent FreeL114 5ETStanton House InnHydes AnvilPubs & Full OnRobinsonsL114 6BLWynnstay ArmsRobinsonsPubs & Full OnRobinsonsL114 6BLBridge End HotelIndependent FreePubs & Full OnRobinsonsL14 6DAVautsAtWill PubsPubs & Full OnMarston'sL14 6DADuke Of WellingtonMarston'sPubs & Full OnMarston'sL14 6DADuke Of WellingtonMarston'sPubs & Full OnMarston'sL14 6DAOute Of WellingtonMarston'sPubs & Full OnIndependent FreeL120 7BRRuabon Constitution Sports & Social Clu Independent FreePubs & Full OnIndependent FreeL120 7BRVale Of Langelen Golf ClubIndependent FreeL120 7BRPubs & Full OnIndependent FreeL120 7BRAqueduct InnIndependent FreePubs & Full OnIndependent FreeL120 7BRZ0 7BRAqueduct InnIndependent FreePubs & Full OnIndependent FreeL120 7BRAqueduct InnIndep                                                                                                                                                                                                                                               | •        | •                |                | •          |          |
| Chirk CastleNational TrustPubs & Full OnNational TrustLL14 5AFBridge InnAdmiral Taverns LtdPubs & Full OnAdmiral Taverns LtdLL14 5BUPochers PocketMarston'sLL14 5DGChirk TavernIndependent FreePubs & Full OnIndependent FreeLL14 5ETHand HotelIndependent FreePubs & Full OnIndependent FreeLL14 5ETStanton House InnHydes AnvilPubs & Full OnHydes AnvilLL14 5ETWynnstay ArmsRobinsonsPubs & Full OnRobinsonsLL14 6BLBridge End HotelIndependent FreePubs & Full OnIndependent FreeLL14 6DAVaultsAtWill PubsPubs & Full OnAdvill PubsLL14 6DACanton ChefIndependent FreeRegistered ClubIndependent FreeLL14 6DADuko O' WellingtonWarston'sPubs & Full OnIndependent FreeLL14 6DAGolden PheasantIndependent FreePubs & Full OnIndependent FreeLL20 7ARGolden PheasantIndependent FreePubs & Full OnIndependent FreeLL20 7REAqueduct Inn"Other Small Retail GroupsPubs & Full OnIndependent FreeLL20 7RESun Trevor HotelIndependent FreePubs & Full OnIndependent FreeLL20 7RESun Trevor HotelIndependent FreePubs & Full OnIndependent FreeLL20 7RESun Trevor HotelIndependent FreePubs & Full OnIndependent FreeLL20 7RESun Trevor HotelIndependent Free <t< td=""><td>•</td><td></td><td></td><td></td><td></td></t<>                                                                                                                                                                      | •        |                  |                |            |          |
| Bridge InnAdmiral Taverns LtdPubs & Full OnAdmiral Taverns LtdLL14 5BUPoachers PocketMarston'sPubs & Full OnIndependent FreeLL14 5DGChirk TavernIndependent FreePubs & Full OnIndependent FreeLL14 5THand HotelIndependent FreePubs & Full OnIndependent FreeLL14 5THand HotelIndependent FreePubs & Full OnHydes AnvilLL14 5NAWynnstay ArmsRobinsonsPubs & Full OnRobinsonsLL14 6DABridge End HotelIndependent FreePubs & Full OnAtWill PubsLL14 6DAVaultsAtWill PubsPubs & Full OnAtWill PubsLL14 6DACanton ChefIndependent FreePubs & Full OnMarston'sLL14 6DERuabon Constitution Sports & Social Clu Independent FreePubs & Full OnIndependent FreeLL20 7RAGolden PheasantIndependent FreePubs & Full OnIndependent FreeLL20 7RAGolden PheasantIndependent FreePubs & Full OnIndependent FreeLL20 7RAGolden PheasantIndependent FreePubs & Full OnIndependent FreeLL20 7PRVale Of Llangollen Golf ClubIndependent FreePubs & Full OnIndependent FreeLL20 7PRSun Trevor HotelIndependent FreePubs & Full OnIndependent FreeLL20 7PRSun Trevor HotelIndependent FreePubs & Full OnIndependent FreeLL20 7PRIndependent FreePubs & Full OnIndependent FreeLL20 7UWIfton Mi                                                                                                                                                                                                                    |          |                  |                |            |          |
| Poachers PocketMarston'sPubs & Full OnMarston'sLL14 5DGChirk TavernIndependent FreePubs & Full OnIndependent FreeLL14 5ETHand HotelIndependent FreePubs & Full OnIndependent FreeLL14 5ETStanton House InnHydes AnvilPubs & Full OnRobinsonsLL14 5DGWynnstay ArmsRobinsonsPubs & Full OnRobinsonsLL14 6DABridge End HotelIndependent FreePubs & Full OnIndependent FreeLL14 6DACanton ChefIndependent FreeRestaurantIndependent FreeLL14 6DADuke Of WellingtonMarston'sPubs & Full OnMarston'sLL14 6DERuabon Constitution Sports & Social Clui Independent FreePubs & Full OnIndependent FreeLL20 7ARGolden PheasantIndependent FreePubs & Full OnIndependent FreeLL20 7PYTelfordIndependent FreePubs & Full OnIndependent FreeLL20 7PYSun Trevor HotelIndependent FreePubs & Full OnIndependent FreeLL20 7PYSun Trevor HotelIndependent FreePubs & Full OnIndependent FreeLL20 7PYLast InnIndependent FreePubs & Full OnIndependent FreeStil 20711 <td< td=""><td></td><td></td><td></td><td></td><td></td></td<>                                                                                                                                                             |          |                  |                |            |          |
| Chrik TavernIndependent FreePubs & Full OnIndependent FreeLL14 ETHand HotelIndependent FreePubs & Full OnIndependent FreeLL14 SEYStanton House InnHydes AnvilLL14 SNAWynnstay ArmsRobinsonsPubs & Full OnHydes AnvilLL14 SNAWynnstay ArmsRobinsonsPubs & Full OnIndependent FreeLL14 6DASNAVaulta SNAAtWill PubsLL14 6DAVaultsAtWill PubsPubs & Full OnIndependent FreeLL14 6DASNASNASNASNASNASNASNASNASNASNASNASNASNASNASNASNASNASNASNASNASNASNASNASNASNASNASNASNASNASNASNASNASNASNASNASNASNASNASNASNASNASNASNASNASNASNASNASNASNASNASNASNASNASNASNASNASNASNASNASNASNASNASNASNASNASNASNASNASNASNASNASNASNASNASNASNASNASNASNASNASNASNASNASNASNASNASNASNASNASNASNASNASNASNASNASNASNASNASNASNASNASNASNASNASNASNASNASNASNASNASNASNA <td>5</td> <td></td> <td></td> <td></td> <td></td>                                                                                                                                                                                                                                                                                                                                                                                                                                                                                                                                                                                                            | 5        |                  |                |            |          |
| Hand HotelIndependent FreePubs & Full OnIndependent FreeLL14 5EYStanton House InnHydes AnvilPubs & Full OnHydes AnvilLL14 5NAWynnstay ArmsRobinsonsPubs & Full OnIndependent FreeLL14 6DABridge End HotelIndependent FreePubs & Full OnIndependent FreeLL14 6DACanton ChefIndependent FreePubs & Full OnMarston'sLL14 6DADuke Of WellingtonMarston'sPubs & Full OnMarston'sLL14 6DAGolden PheasantIndependent FreeRegistered ClubIndependent FreeLL24 6DESwan InnIndependent FreePubs & Full OnIndependent FreeLL20 7ARGolden PheasantIndependent FreePubs & Full OnIndependent FreeLL20 7ARVale Of Llangollen Golf ClubIndependent FreePubs & Full OnIndependent FreeLL20 7ARAqueduct Inn*Other Small Retail GroupsPubs & Full OnIndependent FreeLL20 7ARSun Trevor HotelIndependent FreePubs & Full OnIndependent FreeLL20 7TRSun Trevor HotelIndependent FreePubs & Full OnIndependent FreeLL20 7TVUntor Micros Keys InnIndependent FreePubs & Full OnIndependent FreeLL20 7TVSun Trevor HotelIndependent FreePubs & Full OnIndependent FreeLL20 7TVSun Trevor HotelIndependent FreePubs & Full OnIndependent FreeLL20 7TVUntor Micros Keys InnIndependent FreePubs & Full OnInd                                                                                                                                                                                                           |          |                  |                |            |          |
| Stanton House InnHydes AnvilPubs & Full OnHydes AnvilL114 5NAWynnstay ArmsRobinsonsPubs & Full OnRobinsonsL114 6BLBridge End HotelIndependent FreePubs & Full OnAttWill PubsL114 6DAVaultsAttWill PubsPubs & Full OnAttWill PubsL114 6DACanton ChefIndependent FreeRestaurantIndependent FreeL114 6DADuke Of WellingtonMarston'sL114 6DERestaurantIndependent FreeL114 6DERuabon Constitution Sports & Social Clui Independent FreeRestaurantIndependent FreeL120 7RRGolden PheasantIndependent FreePubs & Full OnIndependent FreeL120 7RRGolden PheasantIndependent FreePubs & Full OnIndependent FreeL120 7RRGolden PheasantIndependent FreeResidentialIndependent FreeL120 7RRGolden PheasantIndependent FreeResidentialIndependent FreeL120 7RRGulden PheasantIndependent FreePubs & Full OnIndependent FreeL120 7RRSun Trevor HotelIndependent FreePubs & Full OnIndependent FreeL120 7RRSun Trevor HotelIndependent FreePubs & Full OnIndependent FreeL120 7TVSun Trevor HotelIndependent FreePubs & Full OnIndependent FreeL120 7TVSun Trevor HotelIndependent FreePubs & Full OnIndependent FreeL120 7TVSun Trevor HotelIndependent FreePubs & Full OnIndependent Free                                                                                                                                                                                                                |          | •                |                | •          |          |
| Wynnstay ArmsRobinsonsPubs & Full OnRobinsonsL14 6BLBridge End HotelIndependent FreePubs & Full OnIndependent FreeL14 6DACanton ChefIndependent FreePubs & Full OnIndependent FreeL14 6DACanton ChefIndependent FreeRestaurantIndependent FreeL14 6DARuabon Constitution Sports & Social Clu Independent FreeRestaurantIndependent FreeL14 6DERuabon Constitution Sports & Social Clu Independent FreePubs & Full OnIndependent FreeL14 6DEGolden PheasantIndependent FreePubs & Full OnIndependent FreeL120 7ARGolden ClubIndependent FreePubs & Full OnIndependent FreeL120 7ARAqueduct Inn*Other Small Retail GroupsPubs & Full OnIndependent FreeL120 7PRTelfordIndependent FreeRegistered ClubIndependent FreeL120 7TTSun Trevor HotelIndependent FreePubs & Full OnIndependent FreeL120 7TTSun Trevor HotelIndependent FreePubs & Full On<                                                                                                                                                                                |          | •                |                | •          |          |
| Bridge End HotelIndependent FreePubs & Full OnIndependent FreeL14 6DAVaultsAtWill PubsPubs & Full OnAtWill PubsL14 6DACanton ChefIndependent FreeRestaurantIndependent FreeL14 6DADuko Of WellingtonMarston'sPubs & Full OnMarston'sL14 6DERuabon Constitution Sports & Social CluIndependent FreePubs & Full OnMarston'sL14 6DERuabon Constitution Sports & Social CluIndependent FreePubs & Full OnIndependent FreeL120 7ARGolden PheasantIndependent FreePubs & Full OnIndependent FreeL20 7ARAqueduct Inn*Other Small Retail GroupsPubs & Full OnIndependent FreeL20 7PYTefordIndependent FreePubs & Full OnIndependent FreeL20 7UWSun Trevor HotelIndependent FreePubs & Full OnIndependent FreeL20 7UWIffordIndependent FreePubs & Full OnIndependent FreeStoreBurn FreeVas & Full OnIndependent FreeStoreStoreBurn FreePubs & Full OnIndependent FreeStoreStoreBurn FreePubs & Full On<                                                                                                                                                                                                                                                    |          | •                |                | •          |          |
| VaultsAtWill PubsPubs & Full OnAtWill PubsLL14 6DACanton ChefIndependent FreeRestaurantIndependent FreeLL14 6DADuke Of WellingtonMarston'sLL14 6DEMarston'sLL14 6DERuabon Constitution Sports & Social Clui Independent FreePubs & Full OnIndependent FreeLL14 6DESwan InnIndependent FreePubs & Full OnIndependent FreeLL20 7RRGolden PheasantIndependent FreePubs & Full OnIndependent FreeLL20 7RRAqueduct Inn*Other Small Retail GroupsPubs & Full On*Other Small Retail GroupsL20 7PYTelfordIndependent FreeRegistered ClubIndependent FreeL20 7TRSun Trevor HotelIndependent FreePubs & Full OnIndependent FreeL20 7TWSun Trevor HotelIndependent FreePubs & Full OnIndependent FreeL20 7TWUfton Miners Welfare InstituteIndependent FreePubs & Full OnIndependent FreeL20 7TWLodge InnIndependent FreePubs & Full OnIndependent FreeSVI0 7CULodge InnIndependent FreePubs & Full OnIndependent FreeSVI0 7EULodge InnIndependent FreePubs & Full OnIndependent FreeSVI0 7EULodge InnIndependent FreePubs & Full OnIndependent FreeSVI0 7EULodge InnIndependent FreePubs & Full OnIndependent FreeSVI0 7EUPlough* Other Small Retail GroupsPubs & Full OnNother Small Retail Groups <td></td> <td></td> <td></td> <td></td> <td></td>                                                                                                                                                    |          |                  |                |            |          |
| Canton ChefIndependent FreeRestaurantIndependent FreeLL14 6DADuke Of WellingtonMarston'sLL14 6DERuabon Constitution Sports & Social Clu Independent FreeRegistered ClubIndependent FreeLL14 6DESwan InnIndependent FreePubs & Full OnIndependent FreeLL20 7ARGolden PheasantIndependent FreePubs & Full OnIndependent FreeLL20 7ARVale Of Lingolien Golf ClubIndependent FreeRegistered ClubIndependent FreeLL20 7PRAqueduct Inn*Other Small Retail GroupsPubs & Full On"Other Small Retail GroupsLL20 7PTTelfordIndependent FreeResidentialIndependent FreeLL20 7TTSun Trevor HotelIndependent FreePubs & Full OnIndependent FreeLL20 7UWIfton Miners Welfare InstituteIndependent FreePubs & Full OnIndependent FreeLL20 7UWIfton Miners Welfare InstituteIndependent FreePubs & Full OnIndependent FreeSV13 AYCross Keys InnIndependent FreePubs & Full OnIndependent FreeSV10 7DHLast InnIndependent FreePubs & Full OnIndependent FreeSV10 7DHLadge InnIndependent FreePubs & Full OnIndependent FreeSV10 7EUButchers Arms* Other Small Retail GroupsPubs & Full OnIndependent FreeSV10 7EUPlough* Other Small Retail GroupsPubs & Full OnIndependent FreeSV10 7EUButchers Arms* Other Small Retail GroupsPubs & F                                                                                                                                                                       | -        | •                |                | •          |          |
| Duke Of WellingtonMarston'sPubs & Full OnMarston'sL14 6DERuabon Constitution Sports & Social Clui Independent FreePubs & Full OnIndependent FreeL120 7ARGolden PheasantIndependent FreePubs & Full OnIndependent FreeL120 7BBVale Of Llangolien Golf ClubIndependent FreePubs & Full OnIndependent FreeL120 7BBVale Of Llangolien Golf ClubIndependent FreePubs & Full OnIndependent FreeL120 7PRAqueduct Inn* Other Small Retail GroupsPubs & Full On* Other Small Retail GroupsL120 7PYTelfordIndependent FreeResidentialIndependent FreeL120 7TTSun Trevor HotelIndependent FreePubs & Full OnIndependent FreeSt01 7DHIdton Miners Welfare InstituteIndependent FreePubs & Full OnIndependent FreeSt10 7DHLast InnIndependent FreePubs & Full OnIndependent FreeSt10 7DHLodge InnIndependent FreePubs & Full OnIndependent FreeSt10 7DHPlough* Other Small Retail GroupsPubs & Full On* Other Small Retail GroupsSt11 1DEYe                                                                                                                                                                        |          |                  |                |            |          |
| Ruabon Constitution Sports & Social Clul Independent FreeRegistered ClubIndependent FreeLL14 6LESwan InnIndependent FreePubs & Full OnIndependent FreeLL20 7ARGolden PheasantIndependent FreePubs & Full OnIndependent FreeLL20 7BBVale Of Llangollen Golf ClubIndependent FreeRegistered ClubIndependent FreeLL20 7PRAqueduct Inn* Other Small Retail GroupsPubs & Full On* Other Small Retail GroupsLL20 7PRSun Trevor HotelIndependent FreePubs & Full OnIndependent FreeLL20 7DWBryn Howell HotelIndependent FreePubs & Full OnIndependent FreeLL20 7UWIfton Miners Welfare InstituteIndependent FreePubs & Full OnIndependent FreeSV11 3AYCross Keys InnIndependent FreePubs & Full OnIndependent FreeSV10 7DHLast InnIndependent FreePubs & Full OnIndependent FreeSV10 7DHLodge InnIndependent FreePubs & Full OnIndependent FreeSV10 7DHButchers Arms* Other Small Retail GroupsPubs & Full OnIndependent FreeSV10 7DHPlough* Other Small Retail GroupsPubs & Full OnIndependent FreeSV10 7DHLodge InnIndependent FreePubs & Full OnIndependent FreeSV10 7DHButchers Arms* Other Small Retail GroupsPubs & Full OnIndependent FreeSV10 7DHPlough* Other Small Retail GroupsPubs & Full OnNother Small Retail GroupsSV11 1AF<                                                                                                                                                          |          | •                |                | -          |          |
| Swan InnIndependent FreePubs & Full OnIndependent FreeLL20 7ARGolden PheasantIndependent FreePubs & Full OnIndependent FreeLL20 7BBVale Of Llangollen Golf ClubIndependent FreeLL20 7PRAqueduct Inn*Other Small Retail GroupsPubs & Full On*Other Small Retail GroupsLL20 7PYTelfordIndependent FreeResidentialIndependent FreeLL20 7TTSun Trevor HotelIndependent FreePubs & Full OnIndependent FreeLL20 8EGBryn Howell HotelIndependent FreePubs & Full OnIndependent FreeLL20 7UWIfton Miners Welfare InstituteIndependent FreeRegistered ClubIndependent FreeSY10 7UHLast InnIndependent FreePubs & Full OnIndependent FreeSY10 7DHLogge InnIndependent FreePubs & Full OnIndependent FreeSY10 7EUButchers Arms*Other Small Retail GroupsPubs & Full OnIndependent FreeSY10 7FUPlough*Other Small Retail GroupsPubs & Full OnIndependent FreeSY10 7RGButchers Arms*Other Small Retail GroupsPubs & Full On*Other Small Retail GroupsSY11 1QEYe Olde White LionPunch Pub CompanyPubs & Full On*Other Small Retail GroupsSY11 1QEYe Olde White LionPunch Pub CompanyPubs & Full On*Other Small Retail GroupsSY11 1RHRailway Tavern*Other Small Retail GroupsPubs & Full On*Other Small Retail GroupsSY11 1RHBoars Head <td< td=""><td></td><td></td><td></td><td></td><td></td></td<>                                                                                                       |          |                  |                |            |          |
| Golden PheasantIndependent FreePubs & Full OnIndependent FreeLL20 7BBVale Of Llangollen Golf ClubIndependent FreeRegistered ClubIndependent FreeLL20 7PRAqueduct Inn*Other Small Retail GroupsPubs & Full On*Other Small Retail GroupsLL20 7PRSun Trevor HotelIndependent FreeResidentialIndependent FreeLL20 7UWSun Trevor HotelIndependent FreePubs & Full OnIndependent FreeLL20 7UWIfton Miners Welfare InstituteIndependent FreePubs & Full OnIndependent FreeSY11 3AYCross Keys InnIndependent FreePubs & Full OnIndependent FreeSY10 7DHLast InnIndependent FreePubs & Full OnIndependent FreeSY10 7DHLodge InnIndependent FreePubs & Full OnIndependent FreeSY10 7CULodge InnIndependent FreePubs & Full OnIndependent FreeSY10 7CUPlough*Other Small Retail GroupsPubs & Full On*Other Small Retail GroupsSY11 1QEYe Olde White LionPunch Pub CompanyPubs & Full On*Other Small Retail GroupsSY11 1QEYe Olde White LionPunch Pub CompanyPubs & Full OnAdmiral Taverns LtdSY11 1AFSoars HeadAdmiral Taverns LtdPubs & Full OnAdmiral Taverns LtdSY11 1AFOswestry Conservative ClubIndependent FreeRegistered ClubIndependent FreeSY11 1APSebastiansIndependent FreeRegistered ClubIndependent FreeSY11 1AF <tr<< td=""><td></td><td></td><td>-</td><td></td><td></td></tr<<>                                                                                                          |          |                  | -              |            |          |
| Vale Of Llangollen Golf ClubIndependent FreeRegistered ClubIndependent FreeLL20 7PRAqueduct Inn*Other Small Retail GroupsPubs & Full On*Other Small Retail GroupsLL20 7PYTelfordIndependent FreeResidentialIndependent FreeLL20 7TTSun Trevor HotelIndependent FreePubs & Full OnIndependent FreeLL20 7UWBryn Howell HotelIndependent FreePubs & Full OnIndependent FreeLL20 7UWIfton Miners Welfare InstituteIndependent FreePubs & Full OnIndependent FreeSY11 3AYCross Keys InnIndependent FreePubs & Full OnIndependent FreeSY10 7DHLast InnIndependent FreePubs & Full OnIndependent FreeSY10 7CULodge InnIndependent FreePubs & Full OnIndependent FreeSY10 7CUVe Olde White LionPunch Pub CompanyPubs & Full On*Other Small Retail GroupsSY11 1QEVe Olde White LionPunch Pub CompanyPubs & Full On*Other Small Retail GroupsSY11 1AFBailway Tavern*Other Small Retail GroupsPubs & Full On*Other Small Retail GroupsSY11 1AFBoars HeadAdmiral Taverns LtdPubs & Full OnAdmiral Taverns LtdSY11 1AQSwestry Conservative ClubIndependent FreeResistered ClubIndependent FreeSY11 1AQButchers ArmsAmber TavernsPubs & Full OnAdmiral Taverns SY11 1AQSY11 1AQButchers ArmsIndependent FreeResistered ClubIndependent FreeSY1                                                                                                                                                              |          | •                |                | -          |          |
| Aqueduct Inn*Other Small Retail GroupsPubs & Full On*Other Small Retail GroupsLL20 7PYTelfordIndependent FreeResidentialIndependent FreeLL20 7TTSun Trevor HotelIndependent FreePubs & Full OnIndependent FreeLL20 8EGBryn Howell HotelIndependent FreePubs & Full OnIndependent FreeLL20 7UWIfton Miners Welfare InstituteIndependent FreePubs & Full OnIndependent FreeSY11 3AYCross Keys InnIndependent FreePubs & Full OnIndependent FreeSY10 7DHLast InnIndependent FreePubs & Full OnIndependent FreeSY10 7DHLodge InnIndependent FreePubs & Full OnIndependent FreeSY10 7DHButchers Arms*Other Small Retail GroupsPubs & Full OnIndependent FreeSY10 7DHPlough*Other Small Retail GroupsPubs & Full OnIndependent FreeSY10 7DHPlough*Other Small Retail GroupsPubs & Full OnNother Small Retail GroupsSY11 1QEYe Olde White LionPunch Pub CompanyPubs & Full OnPunch Pub CompanySY11 1QERailway Tavern*Other Small Retail GroupsPubs & Full OnAdmiral Taverns LtdSY11 1AFOswestry Conservative ClubIndependent FreeRegistered ClubIndependent FreeSY11 1AFOswestry Conservative ClubIndependent FreeRegistered ClubIndependent FreeSY11 1AFButchers ArmsAmber TavernsPubs & Full OnAdmiral TavernsSY11 1AF<                                                                                                                                                                            |          | •                |                | •          |          |
| TelfordIndependent FreeResidentialIndependent FreeLL20 7TTSun Trevor HotelIndependent FreePubs & Full OnIndependent FreeLL20 8EGBryn Howell HotelIndependent FreePubs & Full OnIndependent FreeStoreIfton Miners Welfare InstituteIndependent FreePubs & Full OnIndependent FreeStoreCross Keys InnIndependent FreePubs & Full OnIndependent FreeStoreLodge InnIndependent FreePubs & Full OnIndependent FreeStoreButchers Arms* Other Small Retail GroupsPubs & Full OnIndependent FreeStorePlough* Other Small Retail GroupsPubs & Full On* Other Small Retail GroupsStoreYe Olde White LionPunch Pub CompanyPubs & Full On* Other Small Retail GroupsStoreYe Olde White LionPunch Pub CompanyPubs & Full On* Other Small Retail GroupsStoreBoars HeadAdmiral Taverns LtdPubs & Full On* Other Small Retail GroupsStoreSowestry Conservative ClubIndependent FreeRegistered ClubIndependent FreeStoreButchers ArmsIndependent FreeRegistered ClubIndependent FreeStoreSowestry Conservative ClubIndependent FreeRegistered ClubIndependent FreeStoreSowestry Conservative ClubIndependent FreePubs & Full OnAmber TavernsStoreButchers ArmsAmber TavernsPubs & Full OnIndependent FreeStoreSowestry Conserva                                                                                                                                                                                | -        | •                | -              | -          |          |
| Sun Trevor HotelIndependent FreePubs & Full OnIndependent FreeLL20 8EGBryn Howell HotelIndependent FreePubs & Full OnIndependent FreeSV11 3AYIfton Miners Welfare InstituteIndependent FreePubs & Full OnIndependent FreeSV11 3AYCross Keys InnIndependent FreePubs & Full OnIndependent FreeSV10 7DHLast InnIndependent FreePubs & Full OnIndependent FreeSV10 7CULodge InnIndependent FreePubs & Full OnIndependent FreeSV10 7RGButchers Arms* Other Small Retail GroupsPubs & Full On* Other Small Retail GroupsSV10 7LHPlough* Other Small Retail GroupsPubs & Full On* Other Small Retail GroupsSV11 1QEYe Olde White LionPunch Pub CompanyPubs & Full On* Other Small Retail GroupsSV11 1QEPosestry Conservative ClubIndependent FreeRegistered ClubIndependent FreeSV11 1AFOswestry Conservative ClubIndependent FreeRegistered ClubIndependent FreeSV11 1AFSebastiansIndependent FreeRegistered ClubIndependent FreeSV11 1AQButchers ArmsAmber TavernsPubs & Full OnAdmiral Taverns LtdSV11 2PASebastiansIndependent FreeRegistered ClubIndependent FreeSV11 1AQButchers ArmsAmber TavernsPubs & Full OnAmber TavernsSV11 1AQButchers ArmsIndependent FreePubs & Full OnIndependent FreeSV11 1AQSebast                                                                                                                                                                                | •        | •                |                | •          |          |
| Bryn Howell HotelIndependent FreePubs & Full OnIndependent FreeLL20 7UWIfton Miners Welfare InstituteIndependent FreeRegistered ClubIndependent FreeSY11 3AYCross Keys InnIndependent FreePubs & Full OnIndependent FreeSY10 7DHLast InnIndependent FreePubs & Full OnIndependent FreeSY10 7DHLodge InnIndependent FreePubs & Full OnIndependent FreeSY10 7EUButchers Arms* Other Small Retail GroupsPubs & Full OnIndependent FreeSY10 7EUPlough* Other Small Retail GroupsPubs & Full On* Other Small Retail GroupsSY11 1QEYe Olde White LionPunch Pub CompanyPubs & Full On* Other Small Retail GroupsSY11 1BHRailway Tavern* Other Small Retail GroupsPubs & Full On* Other Small Retail GroupsSY11 1HLBoars HeadAdmiral Taverns LtdPubs & Full OnAdmiral Taverns LtdSY11 1AFOswestry Conservative ClubIndependent FreeRestaurantIndependent FreeSY11 1AQButchers ArmsAmber TavernsPubs & Full OnAmber TavernsSY11 1ALSebastiansIndependent FreePubs & Full OnIndependent FreeSY11 1AQButchers ArmsAmber TavernsPubs & Full OnAmber TavernsSY11 1ALThree PigeonsIndependent FreePubs & Full OnAmber TavernsSY11 1ALOswestry Conservative ClubIndependent FreePubs & Full OnIndependent FreeSY11 1ALOswestr                                                                                                                                                                                |          | •                |                | •          |          |
| Ifton Miners Welfare InstituteIndependent FreeRegistered ClubIndependent FreeSY11 3AYCross Keys InnIndependent FreePubs & Full OnIndependent FreeSY10 7DHLast InnIndependent FreePubs & Full OnIndependent FreeSY10 7CULodge InnIndependent FreePubs & Full OnIndependent FreeSY10 7RGButchers Arms* Other Small Retail GroupsPubs & Full On* Other Small Retail GroupsSY10 7LHYe Olde White LionPunch Pub CompanyPubs & Full On* Other Small Retail GroupsSY11 12HYe Olde White LionPunch Pub CompanyPubs & Full On* Other Small Retail GroupsSY11 12HRailway Tavern* Other Small Retail GroupsPubs & Full On* Other Small Retail GroupsSY11 12HBoars HeadAdmiral Taverns LtdPubs & Full OnAdmiral Taverns LtdSY11 1AFOswestry Conservative ClubIndependent FreeRegistered ClubIndependent FreeSY11 1AQButchers ArmsAmber TavernsPubs & Full OnAmber TavernsSY11 1AQSebastiansIndependent FreePubs & Full OnAmber TavernsSY11 1AQSecorege HotelStonegate Pub CompanyPubs & Full OnIndependent FreeSY11 1APGeorge HotelStonegate Pub CompanyPubs & Full OnIndependent FreeSY11 1APOswestry Combined Ex-Servicemens CluIndependent FreeRegistered ClubIndependent FreeSY11 1PZOswestry Combined Ex-Servicemens CluIndependent FreeRegistered Club </td <td></td> <td>-</td> <td></td> <td>-</td> <td></td>                                                                                     |          | -                |                | -          |          |
| Cross Keys InnIndependent FreePubs & Full OnIndependent FreeSY10 7DHLast InnIndependent FreePubs & Full OnIndependent FreeSY10 7EULodge InnIndependent FreePubs & Full OnIndependent FreeSY10 7RGButchers Arms*Other Small Retail GroupsPubs & Full OnIndependent FreeSY10 7LHPlough*Other Small Retail GroupsPubs & Full On*Other Small Retail GroupsSY10 7LHVe Olde White LionPunch Pub CompanyPubs & Full On*Other Small Retail GroupsSY11 1QERailway Tavern*Other Small Retail GroupsPubs & Full On*Other Small Retail GroupsSY11 1AEBoars HeadAdmiral Taverns LtdPubs & Full OnAdmiral Taverns LtdSY11 1AFOswestry Conservative ClubIndependent FreeRestaurantIndependent FreeSY11 1AQButchers ArmsAmber TavernsPubs & Full OnAmber TavernsSY11 1AQButchers ArmsAmber TavernsPubs & Full OnIndependent FreeSY11 1AQGeorge HotelStonegate Pub CompanyPubs & Full OnIndependent FreeSY11 1NFGeorge HotelStonegate Pub CompanyPubs & Full OnIndependent FreeSY11 1NFGastle TavernUnknownPubs & Full OnUnknownSY11 1PZRed Lion*Other Small Retail GroupsSY11 1PZStonegate Pub CompanySY11 1PZRed Lion*Other Small Retail GroupsSY11 1PZStonegate Pub CompanySY11 1PZRed Lion*Other Small Retail Grou                                                                                                                                                                                         | •        | •                |                | •          |          |
| Last InnIndependent FreePubs & Full OnIndependent FreeSY10 7EULodge InnIndependent FreePubs & Full OnIndependent FreeSY10 7RGButchers Arms*Other Small Retail GroupsPubs & Full On*Other Small Retail GroupsSY10 7LHPlough*Other Small Retail GroupsPubs & Full On*Other Small Retail GroupsSY11 1QEYe Olde White LionPunch Pub CompanyPubs & Full On*Other Small Retail GroupsSY11 1QERailway Tavern*Other Small Retail GroupsPubs & Full On*Other Small Retail GroupsSY11 1BHBoars HeadAdmiral Taverns LtdPubs & Full OnAdmiral Taverns LtdSY11 2PASebastiansIndependent FreeRegistered ClubIndependent FreeSY11 1AQButchers ArmsAmber TavernsPubs & Full OnAmber TavernsSY11 1ALThree PigeonsIndependent FreePubs & Full OnAmber TavernsSY11 1AQButchers ArmsAmber TavernsPubs & Full OnAmber TavernsSY11 1ALThree PigeonsIndependent FreePubs & Full OnIndependent FreeSY11 1ALOswestry Combined Ex-Servicemens CluIndependent FreeRegistered ClubIndependent FreeSY11 1PZOswestry Combined Ex-Servicemens CluIndependent FreeRegistered ClubIndependent FreeSY11 1PZRed Lion*Other Small Retail GroupsPubs & Full OnUnknownSY11 1PZRed Lion*Other Small Retail GroupsPubs & Full OnUnknownSY11 1PZRed Lio                                                                                                                                                                                |          | •                |                | •          |          |
| Lodge InnIndependent FreePubs & Full OnIndependent FreeSY10 7RGButchers Arms*Other Small Retail GroupsPubs & Full On*Other Small Retail GroupsSY10 7LHPlough*Other Small Retail GroupsPubs & Full On*Other Small Retail GroupsSY11 1QEYe Olde White LionPunch Pub CompanyPubs & Full On*Other Small Retail GroupsSY11 1QERailway Tavern*Other Small Retail GroupsPubs & Full OnPunch Pub CompanySY11 1BHBoars HeadAdmiral Taverns LtdPubs & Full On*Other Small Retail GroupsSY11 1AFOswestry Conservative ClubIndependent FreeRegistered ClubIndependent FreeSY11 1AFButchers ArmsAmber TavernsRestaurantIndependent FreeSY11 1AQButchers ArmsAmber TavernsPubs & Full OnAmber TavernsSY11 1JLThree PigeonsIndependent FreePubs & Full OnIndependent FreeSY11 1NFGeorge HotelStonegate Pub CompanyPubs & Full OnIndependent FreeSY11 1NFOswestry Combined Ex-Servicemens CluIndependent FreeRegistered ClubIndependent FreeSY11 1NFGastle TavernUnknownPubs & Full OnIndependent FreeSY11 1PZRed Lion*Other Small Retail GroupsSY11 1PZStonegate Pub CompanySY11 1PZ                                                                                                                                                                                                                                                                                                                         |          | -                |                | -          |          |
| Butchers Arms* Other Small Retail GroupsPubs & Full On* Other Small Retail GroupsSY10 7LHPlough* Other Small Retail GroupsPubs & Full On* Other Small Retail GroupsSY11 1QEYe Olde White LionPunch Pub CompanyPubs & Full OnPunch Pub CompanySY11 1BHRailway Tavern* Other Small Retail GroupsPubs & Full OnPunch Pub CompanySY11 1BHBoars HeadAdmiral Taverns LtdPubs & Full On* Other Small Retail GroupsSY11 1HLBoars HeadAdmiral Taverns LtdPubs & Full OnAdmiral Taverns LtdSY11 1AFOswestry Conservative ClubIndependent FreeRegistered ClubIndependent FreeSY11 1AQButchers ArmsAmber TavernsPubs & Full OnAmber TavernsSY11 1LThree PigeonsIndependent FreePubs & Full OnIndependent FreeSY11 1NFGeorge HotelStonegate Pub CompanyPubs & Full OnIndependent FreeSY11 1NFOswestry Combined Ex-Servicemens CluIndependent FreeRegistered ClubIndependent FreeSY11 1NFCastle TavernUnknownPubs & Full OnStonegate Pub CompanySY11 1PZRed Lion* Other Small Retail GroupsPubs & Full On* Other Small Retail GroupsSY11 1PZ                                                                                                                                                                                                                                                                                                                                                                |          | •                |                |            |          |
| Plough*Other Small Retail GroupsPubs & Full On*Other Small Retail GroupsSY11 10EYe Olde White LionPunch Pub CompanyPubs & Full OnPunch Pub CompanySY11 1BHRailway Tavern*Other Small Retail GroupsPubs & Full On*Other Small Retail GroupsSY11 1BHBoars HeadAdmiral Taverns LtdPubs & Full On*Other Small Retail GroupsSY11 1AFOswestry Conservative ClubIndependent FreeRegistered ClubIndependent FreeSY11 1AQButchers ArmsAmber TavernsPubs & Full OnAmber TavernsSY11 1JLThree PigeonsIndependent FreePubs & Full OnIndependent FreeSY11 1NFGeorge HotelStonegate Pub CompanyPubs & Full OnIndependent FreeSY11 1PZOswestry Combined Ex-Servicemens CluIndependent FreeRegistered ClubIndependent FreeSY11 1PZCastle TavernUnknownPubs & Full OnStonegate Pub CompanySY11 1PZRed Lion*Other Small Retail GroupsPubs & Full OnUnknownSY11 1PZ                                                                                                                                                                                                                                                                                                                                                                                                                                                                                                                                              | 0        | 1                |                |            |          |
| Ye Olde White LionPunch Pub CompanyPubs & Full OnPunch Pub CompanySY11 1BHRailway Tavern*Other Small Retail GroupsPubs & Full On*Other Small Retail GroupsSY11 1HLBoars HeadAdmiral Taverns LtdPubs & Full OnAdmiral Taverns LtdSY11 1AFOswestry Conservative ClubIndependent FreeRegistered ClubIndependent FreeSY11 1AFSebastiansIndependent FreeRestaurantIndependent FreeSY11 1AQButchers ArmsAmber TavernsPubs & Full OnAmber TavernsSY11 1LThree PigeonsIndependent FreePubs & Full OnIndependent FreeSY11 1NFGeorge HotelStonegate Pub CompanyPubs & Full OnIndependent FreeSY11 1PZOswestry Combined Ex-Servicemens CluIndependent FreeRegistered ClubIndependent FreeSY11 1PZCastle TavernUnknownPubs & Full OnUnknownSY11 1PZRed Lion*Other Small Retail GroupsPubs & Full On*Other Small Retail GroupsSY11 1PZ                                                                                                                                                                                                                                                                                                                                                                                                                                                                                                                                                                     |          | •                |                | •          |          |
| Railway Tavern*Other Small Retail GroupsPubs & Full On*Other Small Retail GroupsSY11 1HLBoars HeadAdmiral Taverns LtdPubs & Full OnAdmiral Taverns LtdSY11 1AFOswestry Conservative ClubIndependent FreeRegistered ClubIndependent FreeSY11 2PASebastiansIndependent FreeRestaurantIndependent FreeSY11 1AQButchers ArmsAmber TavernsPubs & Full OnAmber TavernsSY11 1LThree PigeonsIndependent FreePubs & Full OnIndependent FreeSY11 1NFGeorge HotelStonegate Pub CompanyPubs & Full OnStonegate Pub CompanySY11 1PZOswestry Combined Ex-Servicemens CluIndependent FreeRegistered ClubIndependent FreeSY11 1PZCastle TavernUnknownPubs & Full OnUnknownSY11 1PZRed Lion*Other Small Retail GroupsSY11 1PZ                                                                                                                                                                                                                                                                                                                                                                                                                                                                                                                                                                                                                                                                                  | 5        | •                |                | •          |          |
| Boars HeadAdmiral Taverns LtdPubs & Full OnAdmiral Taverns LtdSY11 1AFOswestry Conservative ClubIndependent FreeRegistered ClubIndependent FreeSY11 2PASebastiansIndependent FreeRestaurantIndependent FreeSY11 1ACButchers ArmsAmber TavernsPubs & Full OnAmber TavernsSY11 1LThree PigeonsIndependent FreePubs & Full OnIndependent FreeSY11 1NFGeorge HotelStonegate Pub CompanyPubs & Full OnStonegate Pub CompanySY11 1PZOswestry Combined Ex-Servicemens CluIndependent FreeRegistered ClubIndependent FreeSY11 1PZCastle TavernUnknownPubs & Full OnUnknownSY11 1PZRed Lion*Other Small Retail GroupsPubs & Full On*Other Small Retail GroupsSY11 1PZ                                                                                                                                                                                                                                                                                                                                                                                                                                                                                                                                                                                                                                                                                                                                  |          |                  |                |            |          |
| Oswestry Conservative ClubIndependent FreeRegistered ClubIndependent FreeSY11 2PASebastiansIndependent FreeRestaurantIndependent FreeSY11 1AQButchers ArmsAmber TavernsPubs & Full OnAmber TavernsSY11 1JLThree PigeonsIndependent FreePubs & Full OnIndependent FreeSY11 1NFGeorge HotelStonegate Pub CompanyPubs & Full OnStonegate Pub CompanySY11 1PZOswestry Combined Ex-Servicemens Clu Independent FreeRegistered ClubIndependent FreeSY11 1PZCastle TavernUnknownPubs & Full OnUnknownSY11 1PZRed Lion* Other Small Retail GroupsPubs & Full On* Other Small Retail GroupsSY11 1PZ                                                                                                                                                                                                                                                                                                                                                                                                                                                                                                                                                                                                                                                                                                                                                                                                    | •        | •                |                |            |          |
| SebastiansIndependent FreeRestaurantIndependent FreeSY11 1AQButchers ArmsAmber TavernsPubs & Full OnAmber TavernsSY11 1JLThree PigeonsIndependent FreePubs & Full OnIndependent FreeSY11 1NFGeorge HotelStonegate Pub CompanyPubs & Full OnStonegate Pub CompanySY11 1PZOswestry Combined Ex-Servicemens Clu Independent FreeRegistered ClubIndependent FreeSY11 1PZCastle TavernUnknownPubs & Full OnUnknownSY11 1PZRed Lion*Other Small Retail GroupsPubs & Full On*Other Small Retail GroupsSY11 1PZ                                                                                                                                                                                                                                                                                                                                                                                                                                                                                                                                                                                                                                                                                                                                                                                                                                                                                       |          |                  |                |            |          |
| Butchers ArmsAmber TavernsPubs & Full OnAmber TavernsSY11 1JLThree PigeonsIndependent FreePubs & Full OnIndependent FreeSY11 1NFGeorge HotelStonegate Pub CompanyPubs & Full OnStonegate Pub CompanySY11 1PZOswestry Combined Ex-Servicemens Clu Independent FreeRegistered ClubIndependent FreeSY11 1PZCastle TavernUnknownPubs & Full OnUnknownSY11 1PZRed Lion*Other Small Retail GroupsPubs & Full On*Other Small Retail GroupsSY11 1PZ                                                                                                                                                                                                                                                                                                                                                                                                                                                                                                                                                                                                                                                                                                                                                                                                                                                                                                                                                   | -        | -                |                | -          |          |
| Three PigeonsIndependent FreePubs & Full OnIndependent FreeSY11 1NFGeorge HotelStonegate Pub CompanyPubs & Full OnStonegate Pub CompanySY11 1PZOswestry Combined Ex-Servicemens Clu Independent FreeRegistered ClubIndependent FreeSY11 1PZCastle TavernUnknownPubs & Full OnUnknownSY11 1PZRed Lion*Other Small Retail GroupsPubs & Full On*Other Small Retail GroupsSY11 1PZ                                                                                                                                                                                                                                                                                                                                                                                                                                                                                                                                                                                                                                                                                                                                                                                                                                                                                                                                                                                                                |          | •                |                | •          |          |
| George HotelStonegate Pub CompanyPubs & Full OnStonegate Pub CompanySY11 1PZOswestry Combined Ex-Servicemens Clu Independent FreeRegistered ClubIndependent FreeSY11 1PXCastle TavernUnknownPubs & Full OnUnknownSY11 1PZRed Lion*Other Small Retail GroupsPubs & Full On*Other Small Retail GroupsSY11 1PZ                                                                                                                                                                                                                                                                                                                                                                                                                                                                                                                                                                                                                                                                                                                                                                                                                                                                                                                                                                                                                                                                                   |          |                  |                |            |          |
| Oswestry Combined Ex-Servicemens Clu Independent FreeRegistered ClubIndependent FreeSY11 1PXCastle TavernUnknownPubs & Full OnUnknownSY11 1PZRed Lion*Other Small Retail GroupsPubs & Full On*Other Small Retail GroupsSY11 1PZ                                                                                                                                                                                                                                                                                                                                                                                                                                                                                                                                                                                                                                                                                                                                                                                                                                                                                                                                                                                                                                                                                                                                                               | -        | -                |                | -          |          |
| Castle TavernUnknownPubs & Full OnUnknownSY11 1PZRed Lion*Other Small Retail GroupsPubs & Full On*Other Small Retail GroupsSY11 1PZ                                                                                                                                                                                                                                                                                                                                                                                                                                                                                                                                                                                                                                                                                                                                                                                                                                                                                                                                                                                                                                                                                                                                                                                                                                                           | 0        |                  |                |            |          |
| Red Lion     *Other Small Retail Groups     Pubs & Full On     *Other Small Retail Groups     SY11 1PZ                                                                                                                                                                                                                                                                                                                                                                                                                                                                                                                                                                                                                                                                                                                                                                                                                                                                                                                                                                                                                                                                                                                                                                                                                                                                                        |          | •                | -              | •          |          |
|                                                                                                                                                                                                                                                                                                                                                                                                                                                                                                                                                                                                                                                                                                                                                                                                                                                                                                                                                                                                                                                                                                                                                                                                                                                                                                                                                                                               |          |                  |                |            |          |
|                                                                                                                                                                                                                                                                                                                                                                                                                                                                                                                                                                                                                                                                                                                                                                                                                                                                                                                                                                                                                                                                                                                                                                                                                                                                                                                                                                                               | 18       |                  |                |            |          |