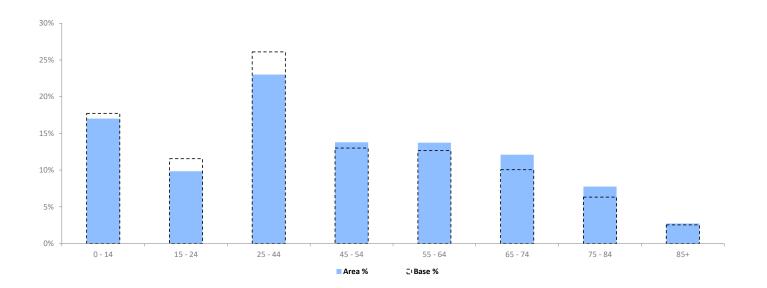

|                  | Area Profile | Area % | Base % | Index<br>av=100 | 0 100 | 200 |
|------------------|--------------|--------|--------|-----------------|-------|-----|
| 0 - 14           | 8,054        | 17.0   | 17.7   | 96              | 1     |     |
| 15 - 24          | 4,666        | 9.9    | 11.6   | 85              |       |     |
| 25 - 44          | 10,898       | 23.0   | 26.1   | 88              |       |     |
| 45 - 54          | 6,531        | 13.8   | 13.0   | 106             |       |     |
| 55 - 64          | 6,503        | 13.7   | 12.7   | 108             |       |     |
| 65 - 74          | 5,731        | 12.1   | 10.1   | 120             |       |     |
| 75 - 84          | 3,672        | 7.8    | 6.3    | 123             |       |     |
| 85+              | 1,292        | 2.7    | 2.5    | 107             |       | _   |
| Total population | 47,347       |        |        |                 | _     |     |