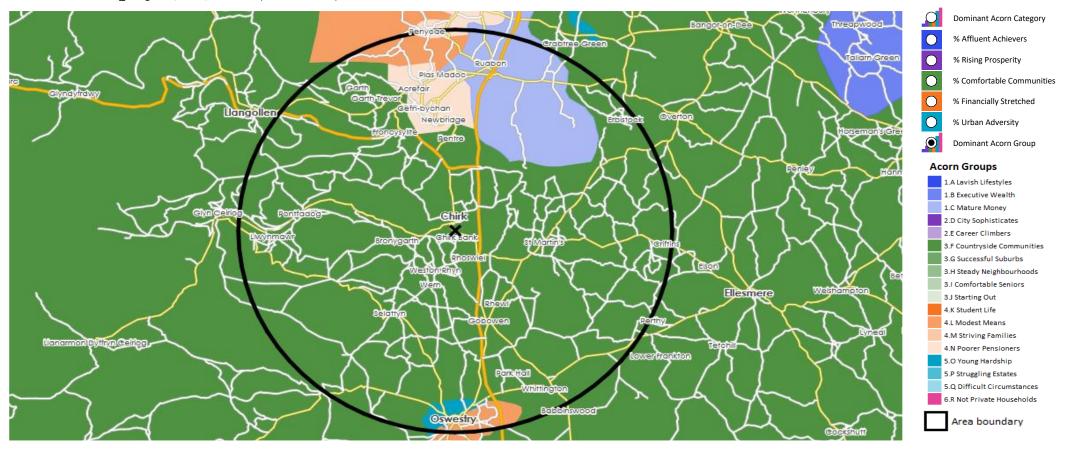

| • — <u> </u>                                                      |  |
|                                                           |                                                                                                                                                                                    |                            |                                                                                               |                                                                   |  |





#### **DOMINANT ACORN GROUP - HOUSEHOLDS**

Area: P01996\_Bridge Inn, Chirk, LL14 5BU (5 Mile contour)

© 2022 CACI Limited and all other applicable third party notices (Acorn) can be found at www.caci.co.uk/copyrightnotices.pdf

Source: OS Open Data 2018



# CACI

## acorn

| CATEGORY GROUP TYPE MAP WHAT IS ACORN? | CATEGORY | GROUP | ТҮРЕ | МАР | WHAT IS ACORN? |
|----------------------------------------|----------|-------|------|-----|----------------|
|----------------------------------------|----------|-------|------|-----|----------------|

ACORN - WHAT IS IT?



Page 9 of 9 27/06/2022

United Kingdom