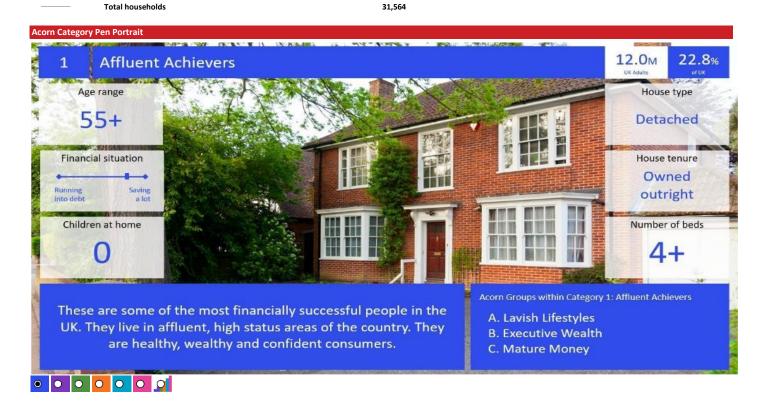

#### 1 B Executive Wealth

6.5<sub>M</sub>

12.3%

High income people, successfully combining jobs and families. These are wealthy families living in larger detached or semi-detached properties either in the suburbs, the edge of towns or in semi-rural locations.