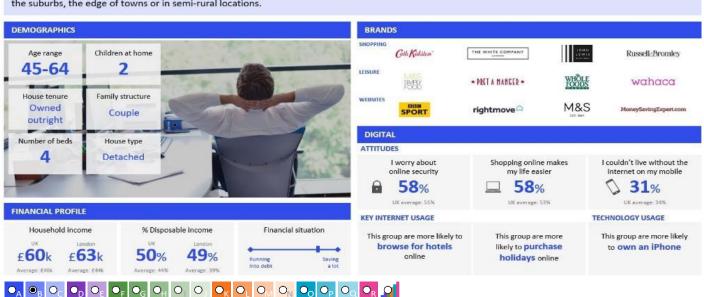

#### 1 B Executive Wealth

6.5<sub>M</sub>

12.3%

High income people, successfully combining jobs and families. These are wealthy families living in larger detached or semi-detached properties either in the suburbs, the edge of towns or in semi-rural locations.