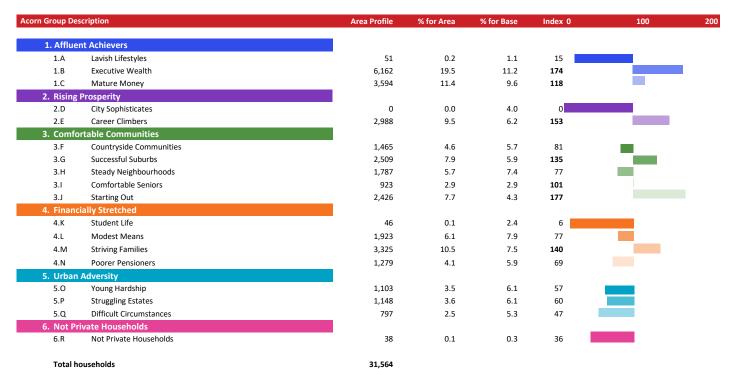

#### **ACORN GROUP PROFILE - HOUSEHOLDS**

© 2022 CACI Limited and all other applicable third party notices (Acorn) can be found at www.caci.co.uk/copyrightnotices.pdf

Area: P01463\_Samuel Pepys, Huntington, PE29 3TF (5 Mile contour)

Base: Great Britain

Year: 2021

### **ACORN TYPE PROFILE - HOUSEHOLDS**

P01463\_Samuel Pepys, Huntington, PE29 3TF (5 Mile contour)

Base: Great Britain

2021 Year:

| ar: 2021                                              |                  |                                                                                                                                         |                |            |                   |                  | Pofile % |
|-------------------------------------------------------|------------------|-----------------------------------------------------------------------------------------------------------------------------------------|----------------|------------|-------------------|------------------|----------|
| corn Type Description                                 |                  |                                                                                                                                         | Area Profile   | % for Area | % for Base        | Index            | 0 100    |
| Affluent Achievers  1.A Lavish Lifestyles             |                  |                                                                                                                                         |                |            |                   |                  |          |
|                                                       | 1.A.1<br>1.A.2   | Exclusive enclaves<br>Metropolitan money<br>Large house luxury                                                                          | 0<br>0<br>51   | 0.0<br>0.0 | 0.1<br>0.2<br>0.9 | 0                |          |
| 1.B Executive Wealth                                  | 1.A.3<br>1.B.4   | Asset rich families                                                                                                                     | 1,736          | 0.2<br>5.5 | 2.6               | 18<br><b>210</b> |          |
|                                                       | 1.B.5<br>1.B.6   | Wealthy countryside commuters Financially comfortable families                                                                          | 1,053<br>2,215 | 3.3<br>7.0 | 2.4<br>2.2        | 138<br>319       |          |
|                                                       | 1.B.7<br>1.B.8   | Affluent professionals Prosperous suburban families                                                                                     | 3 34           | 0.0<br>0.1 | 0.9<br>1.5        | 1<br>7           |          |
| 1.C Mature Money                                      | 1.B.9            | Well-off edge of towners                                                                                                                | 1,121          | 3.6        | 1.6               | 220              |          |
| in mature money                                       | 1.C.10<br>1.C.11 |                                                                                                                                         | 2,208<br>212   | 7.0<br>0.7 | 3.0<br>2.9        | <b>234</b><br>24 |          |
|                                                       |                  | Retired and empty nesters<br>Upmarket downsizers                                                                                        | 845<br>329     | 2.7<br>1.0 | 2.5<br>1.3        | <b>108</b><br>80 |          |
| Rising Prosperity D City Sophisticates                |                  |                                                                                                                                         |                |            |                   |                  |          |
|                                                       | 2.D.15           | Townhouse cosmopolitans Younger professionals in smaller flats                                                                          | 0<br>0         | 0.0<br>0.0 | 0.7<br>1.5        | 0<br>0           |          |
|                                                       |                  | Metropolitan professionals<br>Socialising young renters                                                                                 | 0<br>0         | 0.0<br>0.0 | 0.8<br>1.0        | 0<br>0           |          |
| P.E Career Climbers                                   | 2.E.18           |                                                                                                                                         | 1,859          | 5.9        | 1.9               | 313              | _        |
| Camfantable Cammunities                               | 2.E.19<br>2.E.20 |                                                                                                                                         | 1,129<br>0     | 3.6<br>0.0 | 3.3<br>1.0        | <b>109</b><br>0  | _        |
| Comfortable Communities  S.F Countryside Communities  | 3 F 21           | Farms and cottages                                                                                                                      | 159            | 0.5        | 1.5               | 34               |          |
|                                                       | 3.F.22<br>3.F.23 | Older couples and families in rural areas Owner occupiers in small towns and villages                                                   | 241<br>1,065   | 0.8<br>3.4 | 1.1<br>3.2        | 72<br><b>106</b> |          |
| .G Successful Suburbs                                 |                  | Comfortably-off families in modern housing                                                                                              | 1,090          | 3.5        | 2.6               | 131              | _        |
|                                                       |                  | Larger family homes, multi-ethnic areas<br>Semi-professional families, owner occupied neighbourhoods                                    | 0<br>1,419     | 0.0<br>4.5 | 0.8<br>2.4        | 0<br><b>185</b>  |          |
| .H Steady Neighbourhoods                              | 3.H.27           | Suburban semis, conventional attitudes                                                                                                  | 417            | 1.3        | 3.4               | 38               |          |
|                                                       | 3.H.28<br>3.H.29 |                                                                                                                                         | 14<br>1,356    | 0.0<br>4.3 | 1.6<br>2.3        | 3<br><b>184</b>  |          |
| 3.1 Comfortable Seniors                               | 3.1.30           | Older people, neat and tidy neighbourhoods                                                                                              | 612            | 1.9        | 2.4               | 80               |          |
| 3.J Starting Out                                      | 3.I.31<br>3.J.32 | Elderly singles in purpose-built accommodation  Educated families in terraces, young children                                           | 311<br>806     | 1.0<br>2.6 | 0.5<br>2.1        | 201<br>122       |          |
| Financially Stretched                                 | 3.J.33           |                                                                                                                                         | 1,620          | 5.1        | 2.3               | 228              |          |
| .K Student Life                                       | 4.K.34           | Student flats and halls of residence                                                                                                    | 4              | 0.0        | 0.4               | 3                |          |
|                                                       | 4.K.35<br>4.K.36 |                                                                                                                                         | 0<br>42        | 0.0<br>0.1 | 0.3<br>1.7        | 0<br>8           |          |
| I.L Modest Means                                      |                  | Low cost flats in suburban areas                                                                                                        | 497            | 1.6        | 1.4               | 112              |          |
|                                                       | 4.L.38<br>4.L.39 | Semi-skilled workers in traditional neighbourhoods<br>Fading owner occupied terraces                                                    | 449<br>977     | 1.4<br>3.1 | 2.6<br>2.9        | 54<br><b>107</b> |          |
| M Striving Families                                   | 4.L.40           |                                                                                                                                         | 0              | 0.0        | 1.0               | 0                |          |
|                                                       | 4.M.42           | Labouring semi-rural estates Struggling young families in post-war terraces                                                             | 965<br>1,639   | 3.1<br>5.2 | 1.6<br>1.7        | 192<br>310       |          |
| .N Poorer Pensioners                                  |                  | Families in right-to-buy estates Post-war estates, limited means                                                                        | 396<br>325     | 1.3<br>1.0 | 2.1<br>2.2        | 60<br>47         |          |
| IN Poorer Pensioners                                  |                  | Pensioners in social housing, semis and terraces<br>Elderly people in social rented flats                                               | 160<br>355     | 0.5<br>1.1 | 0.8<br>1.1        | 65<br><b>104</b> |          |
|                                                       | 4.N.47           | Low income older people in smaller semis Pensioners and singles in social rented flats                                                  | 461<br>303     | 1.5<br>1.0 | 2.3<br>1.8        | 64<br>54         |          |
| Urban Adversity O Young Hardship                      |                  |                                                                                                                                         |                |            |                   |                  |          |
|                                                       | 5.0.50           | Young families in low cost private flats<br>Struggling younger people in mixed tenure                                                   | 634<br>257     | 2.0<br>0.8 | 2.1<br>1.7        | 94<br>47         |          |
| .P Struggling Estates                                 |                  | Young people in small, low cost terraces                                                                                                | 212            | 0.7        | 2.3               | 30               |          |
|                                                       | 5.P.53           |                                                                                                                                         | 641<br>0       | 2.0<br>0.0 | 1.6<br>0.9        | <b>125</b><br>0  |          |
|                                                       | 5.P.54<br>5.P.55 | Deprived and ethnically diverse in flats                                                                                                | 0<br>0<br>507  | 0.0<br>0.0 | 1.2<br>0.8        | 0<br>0           |          |
| .Q Difficult Circumstances                            |                  | Low income large families in social rented semis  Social rented flats, families and single parents                                      | 507<br>197     | 1.6<br>0.6 | 1.6<br>1.5        | 97<br>41         |          |
|                                                       | 5.Q.58           | Social reflict rats, ramilies and single parents Singles and young families, some receiving benefits Deprived areas and high-rise flats | 478<br>122     | 1.5<br>0.4 | 1.5<br>1.8<br>2.0 | 85<br>19         |          |
| Not Private Households<br>J.R. Not Private Households | 2.4.55           |                                                                                                                                         |                | 0.7        | 2.0               |                  |          |
|                                                       | 6.R.61           |                                                                                                                                         | 2<br>36        | 0.0<br>0.1 | 0.1<br>0.3        | 11<br>41         |          |
|                                                       | 6.R.62           |                                                                                                                                         | 0              | 0          | 0                 | 0                |          |
|                                                       |                  | Total households                                                                                                                        | 31,564         |            |                   |                  |          |