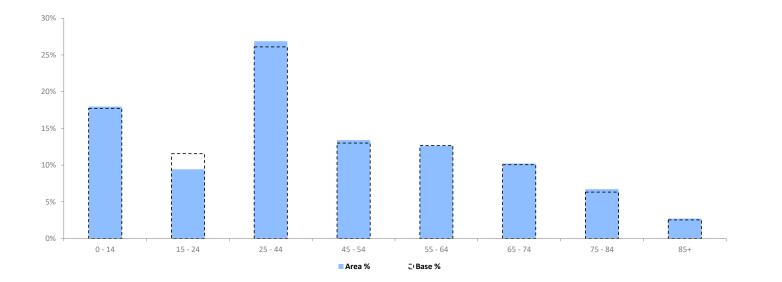

Base: **Great Britain** Year: 2021

**Total population** 

|         | Area Profile | Area % | Base % | Index<br>av=100 | 0 | 100 | 200 |
|---------|--------------|--------|--------|-----------------|---|-----|-----|
| 0 - 14  | 13,324       | 18.0   | 17.7   | 101             |   | 1   |     |
| 15 - 24 | 6,997        | 9.4    | 11.6   | 82              |   |     |     |
| 25 - 44 | 19,923       | 26.9   | 26.1   | 103             |   | 1   |     |
| 45 - 54 | 9,935        | 13.4   | 13.0   | 103             |   | I   |     |
| 55 - 64 | 9,371        | 12.6   | 12.7   | 100             |   |     |     |
| 65 - 74 | 7,576        | 10.2   | 10.1   | 102             |   | 1   |     |
| 75 - 84 | 4,989        | 6.7    | 6.3    | 106             |   |     |     |
| 85+     | 2,016        | 2.7    | 2.5    | 107             |   |     |     |