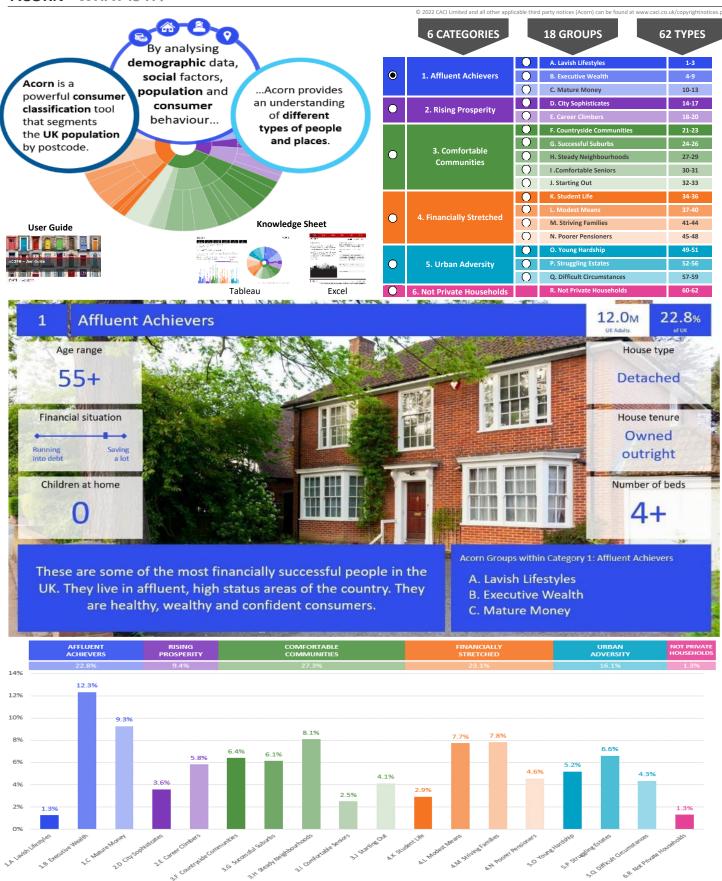

#### **ACORN CATEGORY PROFILE - HOUSEHOLDS**

© 2022 CACI Limited and all other applicable third party notices (Acorn) can be found at www.caci.co.uk/copyrightnotices.p

Area: P01463\_Samuel Pepys, Huntington, PE29 3TF (5 Mile contour)

Base: Great Year: 2021

| Acorn Cat | egory D | escription              | Area Profile | % for Area | % for Base | Index 0 | 100 | 200 |
|-----------|---------|-------------------------|--------------|------------|------------|---------|-----|-----|
| <b>(</b>  | 1       | Affluent Achievers      | 9,807        | 31.1       | 22.0       | 141     |     |     |
| 0         | 2       | Rising Prosperity       | 2,988        | 9.5        | 10.1       | 93      |     |     |
|           | 3       | Comfortable Communities | 9,110        | 28.9       | 26.2       | 110     |     |     |
| 0         | 4       | Financially Stretched   | 6,573        | 20.8       | 23.7       | 88      |     |     |
| 0         | 5       | Urban Adversity         | 3,048        | 9.7        | 17.6       | 55      |     |     |
| 0         | 6       | Not Private Households  | 38           | 0.1        | 0.3        | 36      |     |     |
|           | Graph   | וֹ                      |              |            |            |         |     |     |

#### **ACORN GROUP PROFILE - HOUSEHOLDS**

© 2022 CACI Limited and all other applicable third party notices (Acorn) can be found at www.caci.co.uk/copyrightnotices.pdf

Area: P01463\_Samuel Pepys, Huntington, PE29 3TF (5 Mile contour)

Base: Great Britain

Year: 2021

#### 1 B Executive Wealth

6.5<sub>M</sub>

12.3%

High income people, successfully combining jobs and families. These are wealthy families living in larger detached or semi-detached properties either in the suburbs, the edge of towns or in semi-rural locations.

### **ACORN TYPE PROFILE - HOUSEHOLDS**

P01463\_Samuel Pepys, Huntington, PE29 3TF (5 Mile contour)

Base: Great Britain

2021 Year:

| ar: 2021                                              |                  |                                                                                                                                         |                |            |                   |                  | Pofile % |
|-------------------------------------------------------|------------------|-----------------------------------------------------------------------------------------------------------------------------------------|----------------|------------|-------------------|------------------|----------|
| corn Type Description                                 |                  |                                                                                                                                         | Area Profile   | % for Area | % for Base        | Index            | 0 100    |
| Affluent Achievers  1.A Lavish Lifestyles             |                  |                                                                                                                                         |                |            |                   |                  |          |
|                                                       | 1.A.1<br>1.A.2   | Exclusive enclaves<br>Metropolitan money<br>Large house luxury                                                                          | 0<br>0<br>51   | 0.0<br>0.0 | 0.1<br>0.2<br>0.9 | 0                |          |
| 1.B Executive Wealth                                  | 1.A.3<br>1.B.4   | Asset rich families                                                                                                                     | 1,736          | 0.2<br>5.5 | 2.6               | 18<br><b>210</b> |          |
|                                                       | 1.B.5<br>1.B.6   | Wealthy countryside commuters Financially comfortable families                                                                          | 1,053<br>2,215 | 3.3<br>7.0 | 2.4<br>2.2        | 138<br>319       |          |
|                                                       | 1.B.7<br>1.B.8   | Affluent professionals Prosperous suburban families                                                                                     | 3 34           | 0.0<br>0.1 | 0.9<br>1.5        | 1<br>7           |          |
| 1.C Mature Money                                      | 1.B.9            | Well-off edge of towners                                                                                                                | 1,121          | 3.6        | 1.6               | 220              |          |
| in mature money                                       | 1.C.10<br>1.C.11 |                                                                                                                                         | 2,208<br>212   | 7.0<br>0.7 | 3.0<br>2.9        | <b>234</b><br>24 |          |
|                                                       |                  | Retired and empty nesters<br>Upmarket downsizers                                                                                        | 845<br>329     | 2.7<br>1.0 | 2.5<br>1.3        | <b>108</b><br>80 |          |
| Rising Prosperity D City Sophisticates                |                  |                                                                                                                                         |                |            |                   |                  |          |
|                                                       | 2.D.15           | Townhouse cosmopolitans Younger professionals in smaller flats                                                                          | 0<br>0         | 0.0<br>0.0 | 0.7<br>1.5        | 0<br>0           |          |
|                                                       |                  | Metropolitan professionals<br>Socialising young renters                                                                                 | 0<br>0         | 0.0<br>0.0 | 0.8<br>1.0        | 0<br>0           |          |
| P.E Career Climbers                                   | 2.E.18           |                                                                                                                                         | 1,859          | 5.9        | 1.9               | 313              | _        |
| Camfantable Cammunities                               | 2.E.19<br>2.E.20 |                                                                                                                                         | 1,129<br>0     | 3.6<br>0.0 | 3.3<br>1.0        | <b>109</b><br>0  | _        |
| Comfortable Communities  S.F Countryside Communities  | 3 F 21           | Farms and cottages                                                                                                                      | 159            | 0.5        | 1.5               | 34               |          |
|                                                       | 3.F.22<br>3.F.23 | Older couples and families in rural areas Owner occupiers in small towns and villages                                                   | 241<br>1,065   | 0.8<br>3.4 | 1.1<br>3.2        | 72<br><b>106</b> |          |
| .G Successful Suburbs                                 |                  | Comfortably-off families in modern housing                                                                                              | 1,090          | 3.5        | 2.6               | 131              | _        |
|                                                       |                  | Larger family homes, multi-ethnic areas<br>Semi-professional families, owner occupied neighbourhoods                                    | 0<br>1,419     | 0.0<br>4.5 | 0.8<br>2.4        | 0<br><b>185</b>  |          |
| .H Steady Neighbourhoods                              | 3.H.27           | Suburban semis, conventional attitudes                                                                                                  | 417            | 1.3        | 3.4               | 38               |          |
|                                                       | 3.H.28<br>3.H.29 |                                                                                                                                         | 14<br>1,356    | 0.0<br>4.3 | 1.6<br>2.3        | 3<br><b>184</b>  |          |
| 3.1 Comfortable Seniors                               | 3.1.30           | Older people, neat and tidy neighbourhoods                                                                                              | 612            | 1.9        | 2.4               | 80               |          |
| 3.J Starting Out                                      | 3.I.31<br>3.J.32 | Elderly singles in purpose-built accommodation  Educated families in terraces, young children                                           | 311<br>806     | 1.0<br>2.6 | 0.5<br>2.1        | 201<br>122       |          |
| Financially Stretched                                 | 3.J.33           |                                                                                                                                         | 1,620          | 5.1        | 2.3               | 228              |          |
| .K Student Life                                       | 4.K.34           | Student flats and halls of residence                                                                                                    | 4              | 0.0        | 0.4               | 3                |          |
|                                                       | 4.K.35<br>4.K.36 |                                                                                                                                         | 0<br>42        | 0.0<br>0.1 | 0.3<br>1.7        | 0<br>8           |          |
| I.L Modest Means                                      |                  | Low cost flats in suburban areas                                                                                                        | 497            | 1.6        | 1.4               | 112              |          |
|                                                       | 4.L.38<br>4.L.39 | Semi-skilled workers in traditional neighbourhoods<br>Fading owner occupied terraces                                                    | 449<br>977     | 1.4<br>3.1 | 2.6<br>2.9        | 54<br><b>107</b> |          |
| M Striving Families                                   | 4.L.40           |                                                                                                                                         | 0              | 0.0        | 1.0               | 0                |          |
|                                                       | 4.M.42           | Labouring semi-rural estates Struggling young families in post-war terraces                                                             | 965<br>1,639   | 3.1<br>5.2 | 1.6<br>1.7        | 192<br>310       |          |
| .N Poorer Pensioners                                  |                  | Families in right-to-buy estates Post-war estates, limited means                                                                        | 396<br>325     | 1.3<br>1.0 | 2.1<br>2.2        | 60<br>47         |          |
| IN Poorer Pensioners                                  |                  | Pensioners in social housing, semis and terraces<br>Elderly people in social rented flats                                               | 160<br>355     | 0.5<br>1.1 | 0.8<br>1.1        | 65<br><b>104</b> |          |
|                                                       | 4.N.47           | Low income older people in smaller semis Pensioners and singles in social rented flats                                                  | 461<br>303     | 1.5<br>1.0 | 2.3<br>1.8        | 64<br>54         |          |
| Urban Adversity O Young Hardship                      |                  |                                                                                                                                         |                |            |                   |                  |          |
|                                                       | 5.0.50           | Young families in low cost private flats<br>Struggling younger people in mixed tenure                                                   | 634<br>257     | 2.0<br>0.8 | 2.1<br>1.7        | 94<br>47         |          |
| .P Struggling Estates                                 |                  | Young people in small, low cost terraces                                                                                                | 212            | 0.7        | 2.3               | 30               |          |
|                                                       | 5.P.53           |                                                                                                                                         | 641<br>0       | 2.0<br>0.0 | 1.6<br>0.9        | <b>125</b><br>0  |          |
|                                                       | 5.P.54<br>5.P.55 | Deprived and ethnically diverse in flats                                                                                                | 0<br>0<br>507  | 0.0<br>0.0 | 1.2<br>0.8        | 0<br>0           |          |
| .Q Difficult Circumstances                            |                  | Low income large families in social rented semis  Social rented flats, families and single parents                                      | 507<br>197     | 1.6<br>0.6 | 1.6<br>1.5        | 97<br>41         |          |
|                                                       | 5.Q.58           | Social reflict rats, ramilies and single parents Singles and young families, some receiving benefits Deprived areas and high-rise flats | 478<br>122     | 1.5<br>0.4 | 1.5<br>1.8<br>2.0 | 85<br>19         |          |
| Not Private Households<br>J.R. Not Private Households | 2.4.55           |                                                                                                                                         |                | 0.7        | 2.0               |                  |          |
|                                                       | 6.R.61           |                                                                                                                                         | 2<br>36        | 0.0<br>0.1 | 0.1<br>0.3        | 11<br>41         |          |
|                                                       | 6.R.62           |                                                                                                                                         | 0              | 0          | 0                 | 0                |          |
|                                                       |                  | Total households                                                                                                                        | 31,564         |            |                   |                  |          |

#### **ACORN - WHAT IS IT?**

United Kingdom