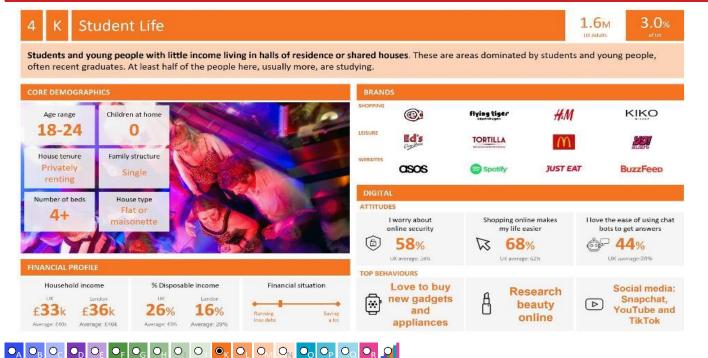

40          | 14.4       | 8.0        | 180     |     |
| 4.M Striving Families       | 244          | 14.6       | 7.4        | 196     |     |
| 4.N Poorer Pensioners       | 167          | 10.0       | 5.8        | 173     |     |
| 5. Urban Adversity          |              |            |            |         |     |
| 5.O Young Hardship          | 30           | 1.8        | 6.3        | 29      |     |
| 5.P Struggling Estates      | 76           | 4.5        | 5.7        | 80      |     |
| 5.Q Difficult Circumstances | 6            | 0.4        | 5.2        | 7       |     |
| 5. Not Private Households   |              |            |            |         |     |
| 6.R Not Private Households  | 0            | 0.0        | 0.3        | 0       |     |

#### Acorn Group Pen Portrait







## **ACORN TYPE PROFILE - HOUSEHOLDS**

P04158\_Silver Ball, St. Columb, TR9 6RL (1 Mile contour) Area:

Base: Great Britain

2023 Year:







| ear: 2023                                              |                                                    |                                                                                                                                                                                                                |                        |                                        |                                        |                                     | Pofile % |
|--------------------------------------------------------|----------------------------------------------------|--------------------------------------------------------------