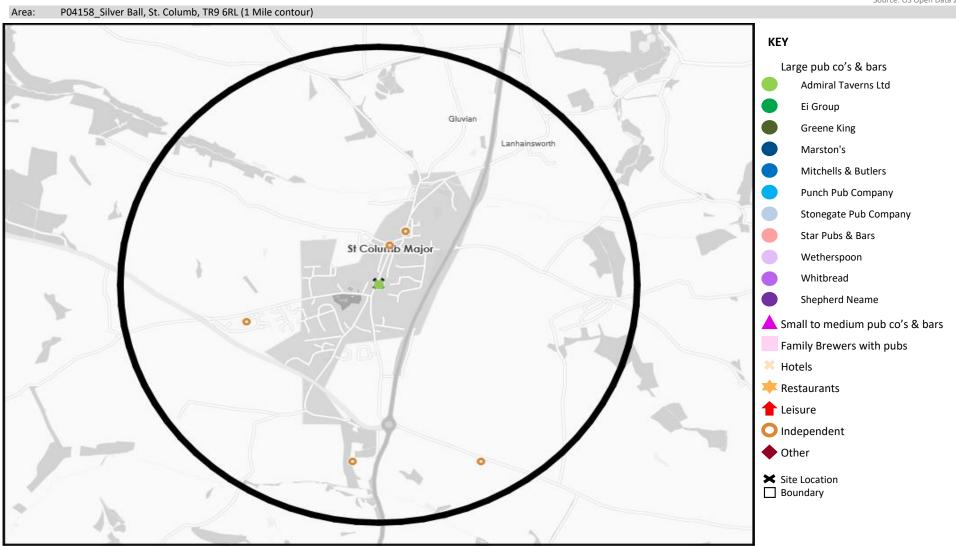

# **MAP OF AREA**

© 2024 CACI Limited and all other applicable third party notices (CGA) can be found at www.caci.co.uk/copyrightnotices.pdf

Source: OS Open Data 2018

| Name                          | Description         | License Type     | Owner Name          | Postcode |
|-------------------------------|---------------------|------------------|---------------------|----------|
| Trekenning Manor Tourist Park | Independent Free    | Proprietary Club | Independent Free    | TR 8 4JF |
| Ring Of Bells                 | Independent Free    | Pubs & Full On   | Independent Free    | TR 9 6AT |
| Coaching Inn                  | Independent Free    | Pubs & Full On   | Independent Free    | TR 9 6AT |
| Silver Ball                   | Admiral Taverns Ltd | Pubs & Full On   | Admiral Taverns Ltd | TR 9 6RL |
| Red Lion                      | Independent Free    | Pubs & Full On   | Independent Free    | TR 9 6AL |
| Southleigh Manor              | Independent Free    | Proprietary Club | Independent Free    | TR 9 6HY |
| Ring O Bells                  | Independent Free    | Restaurant       | Independent Free    | TR 9 6SZ |