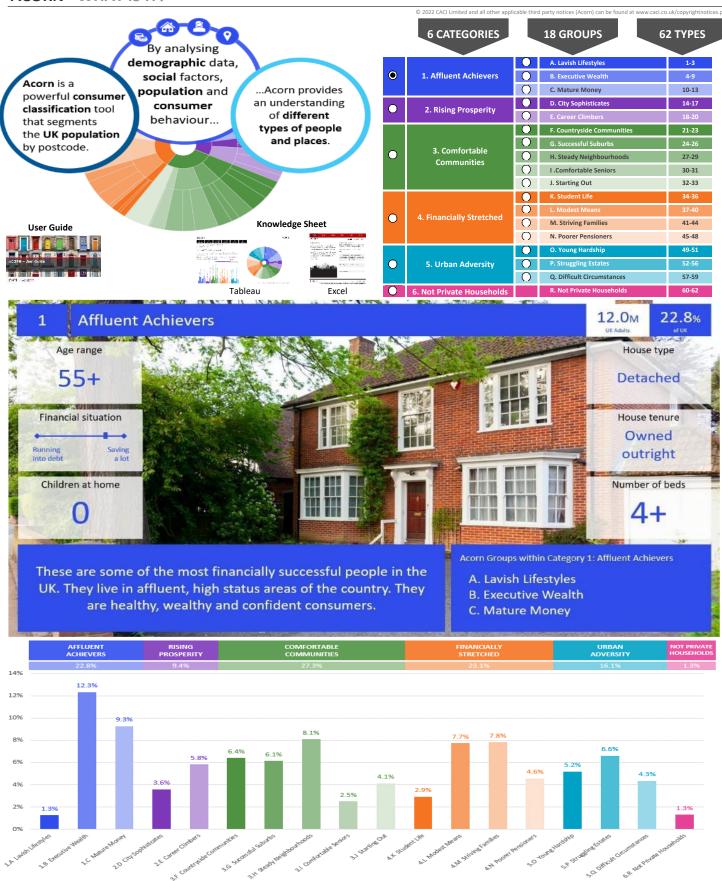

| 25,109          |                   |                   |                       |          |
|                                                     |         |                                                                                                                                     |                 |                   |                   |                       |          |



Area:



CATEGORY GROUP TYPE MAP WHAT IS ACORN?

### **DOMINANT ACORN GROUP - HOUSEHOLDS**

P03752\_OohMami, Leith, EH6 6PW (1 Mile contour)

 $@ \ 2022 \ CACI \ Limited \ and \ all \ other \ applicable \ third \ party \ notices \ (Acorn) \ can \ be \ found \ at \ www.caci.co.uk/copyright notices.pdf$ 

Source: OS Open Data 2018







CATEGORY GROUP TYPE MAP WHAT IS ACORN?

#### **ACORN - WHAT IS IT?**



United Kingdom