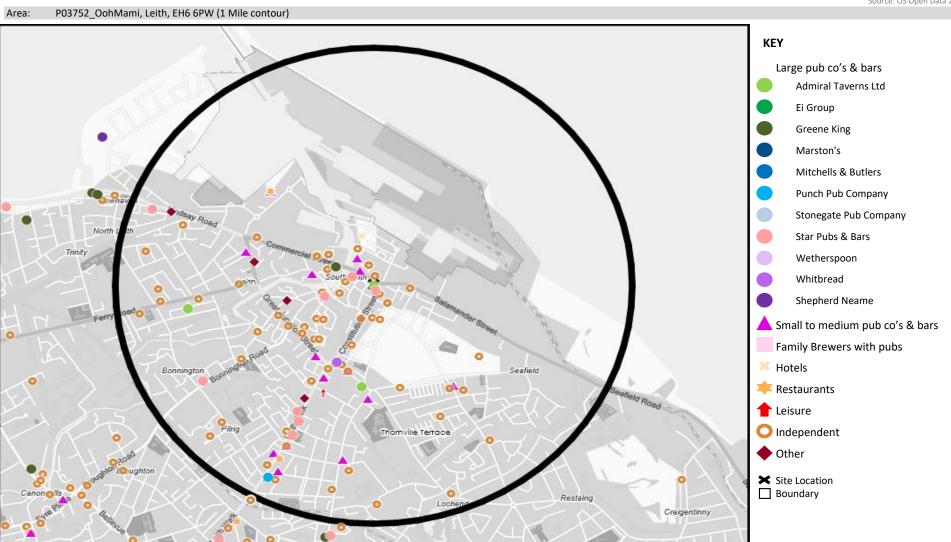

### **MAP OF AREA**

© 2022 CACI Limited and all other applicable third party notices (CGA) can be found at www.caci.co.uk/copyrightnotices.pdf

Source: OS Open Data 2018

CATEGORY GROUP TYPE MAP WHAT IS ACORN?

| Name                            | Description                             | License Type     | Owner Name                              | Postcode |
|---------------------------------|-----------------------------------------|------------------|-----------------------------------------|----------|
| Loith Bughy Club                | Independent Free                        | Registered Club  | Indopondent Free                        | EH 6 8EN |
| Leith Rugby Club<br>Lord Nelson | Independent Free<br>Admiral Taverns Ltd | Pubs & Full On   | Independent Free<br>Admiral Taverns Ltd | EH 6 4DG |
| Oceana Sports Bar               | Independent Free                        | Proprietary Club | Independent Free                        | EH 6 4ET |
| Dreadnought                     | Independent Free                        | Pubs & Full On   | Independent Free                        | EH 6 4HL |
| Basils                          | Star Pubs & Bars                        | Pubs & Full On   | Star Pubs & Bars                        | EH 6 4JF |
| Prom Bar                        | *Other Small Retail Groups              | Pubs & Full On   | *Other Small Retail Groups              | EH 6 4JG |
| Victoria Park Hotel             | Independent Free                        | Pubs & Full On   | Independent Free                        | EH 6 4NN |
| Haven Guest House               | Independent Free                        | Residential      | Independent Free                        | EH 6 4NS |
| Summerside Bowling Club         | Independent Free                        | Registered Club  | Independent Free                        | EH 6 4NT |
| Dudley Bowling Club             | Independent Free                        | Registered Club  | Independent Free                        | EH 6 4QP |
| Pilrig Bowling Club             | Independent Free                        | Registered Club  | Independent Free                        | EH 6 5AX |
| Edinburgh House Hotel           | Independent Free                        | Pubs & Full On   | Independent Free                        | EH 6 5AY |
| Bonnington                      | Star Pubs & Bars                        | Pubs & Full On   | Star Pubs & Bars                        | EH 6 5BE |
| Brass Monkey                    | Independent Free                        | Pubs & Full On   | Independent Free                        | EH 6 5BR |
| Harp & Castle                   | Caledonian Heritable                    | Pubs & Full On   | Caledonian Heritable                    | EH 6 5BU |
| Mousetrap                       | Star Pubs & Bars                        | Pubs & Full On   | Star Pubs & Bars                        | EH 6 5EA |
| Woodland Creatures              | Independent Free                        | Pubs & Full On   | Independent Free                        | EH 6 5EL |
| Mother Superior                 | Independent Free                        | Pubs & Full On   | Independent Free                        | EH 6 5HB |
| Tam O Shanter                   | Caledonian Heritable                    | Pubs & Full On   | Caledonian Heritable                    | EH 6 5HX |
| Foxs Bar                        | Independent Free                        | Pubs & Full On   | Independent Free                        | EH 6 5JD |
| Chop House                      | *Other Small Retail Groups              | Restaurant       | *Other Small Retail Groups              | EH 6 6AW |
| Steel Coulson                   | Independent Free                        | Pubs & Full On   | Independent Free                        | EH 6 6BS |
| Wilkies                         | Independent Free                        | Pubs & Full On   | Independent Free                        | EH 6 6BT |
| Andersons                       | Independent Free                        | Pubs & Full On   | Independent Free                        | EH 6 6BU |
| Harmonium                       | Independent Free                        | Pubs & Full On   | Independent Free                        | EH 6 6DE |
| Three Marys                     | Star Pubs & Bars                        | Pubs & Full On   | Star Pubs & Bars                        | EH 6 6ED |
| Roseleaf                        | Trust Inns Limited                      | Pubs & Full On   | Trust Inns Limited                      | EH 6 6EW |
| Swanneys Bar                    | Unknown                                 | Pubs & Full On   | Unknown                                 | EH 6 6HP |
| Vine Bar                        | Caledonian Heritable                    | Pubs & Full On   | Caledonian Heritable                    | EH 6 6HS |
| Hemingways                      | Star Pubs & Bars                        | Restaurant       | Star Pubs & Bars                        | EH 6 6JA |
| Teuchters Landing               | Independent Free                        | Pubs & Full On   | Independent Free                        | EH 6 6LU |
| Carriers Quarters               | Caledonian Heritable                    | Pubs & Full On   | Caledonian Heritable                    | EH 6 6PR |
| Ooh Mami                        | Admiral Taverns Ltd                     | Pubs & Full On   | Admiral Taverns Ltd                     | EH 6 6PW |
| Granary                         | G1 Group                                | Pubs & Full On   | G1 Group                                | EH 6 6QN |
| Malt & Hops                     | Independent Free                        | Pubs & Full On   | Independent Free                        | EH 6 6QU |
| Kings Wark                      | Star Pubs & Bars                        | Restaurant       | Star Pubs & Bars                        | EH 6 6QU |
| Shore                           | Independent Free                        | Restaurant       | Independent Free                        | EH 6 6QW |
| Fishers Bistro                  | Independent Free                        | Restaurant       | Independent Free                        | EH 6 6QW |
| Port Oleith                     | Star Pubs & Bars                        | Pubs & Full On   | Star Pubs & Bars                        | EH 6 6RS |
| Nobles Bar                      | Caledonian Heritable                    | Pubs & Full On   | Caledonian Heritable                    | EH 6 6RS |
| Foot Of The Walk                | Wetherspoons GB                         | Pubs & Full On   | Wetherspoon                             | EH 6 7AA |
| Smoke & Mirrors                 | Independent Free                        | Pubs & Full On   | Independent Free                        | EH 6 7AD |
| Bowlers Rest                    | Independent Free                        | Pubs & Full On   | Independent Free                        | EH 6 7BD |
| Assembly Rooms                  | Independent Free                        | Registered Club  | Independent Free                        | EH 6 7BG |
| Leith Dockers Club              | Independent Free                        | Registered Club  | Independent Free                        | EH 6 7EE |
| Brass Monkey                    | Independent Free                        | Pubs & Full On   | Independent Free                        | EH 6 7EX |
| Cutting Chaii                   | Independent Free                        | Restaurant       | Independent Free                        | EH 6 7HR |
| Leith Bowling Club              | Independent Free                        | Registered Club  | Independent Free                        | EH 6 7LZ |
| Seafield Bowling Club           | Independent Free                        | Registered Club  | Independent Free                        | EH 6 7QR |
| Culane House Hotel              | Independent Free                        | Pubs & Full On   | Independent Free                        | EH 6 8AF |
| Links Tavern                    | Caledonian Heritable                    | Pubs & Full On   | Caledonian Heritable                    | EH 6 8BB |
| Marksman                        | Independent Free                        | Pubs & Full On   | Independent Free                        | EH 6 8HG |
| Dukes Head                      | Trust Inns Limited                      | Pubs & Full On   | Trust Inns Limited                      | EH 6 8HH |
| 200                             |                                         |                  |                                         |          |

| Name                                   | Description                   | License Type     | Owner Name                    | Postcode |
|----------------------------------------|-------------------------------|------------------|-------------------------------|----------|
|                                        |                               |                  |                               |          |
| Lioness Of Leith                       | Independent Free              | Pubs & Full On   | Independent Free              | EH 6 8HH |
| Nauticus                               | Admiral Taverns Ltd           | Pubs & Full On   | Admiral Taverns Ltd           | EH 6 8HR |
| Persevere Bar & Restaurant             | Caledonian Heritable          | Pubs & Full On   | Caledonian Heritable          | EH 6 8HT |
| Tamsons Bar                            | Caledonian Heritable          | Pubs & Full On   | Caledonian Heritable          | EH 6 8JU |
| Lodge Scotia Regia 1345                | Independent Free              | Registered Club  | Independent Free              | EH 6 8JZ |
| Iona Bar                               | Independent Free              | Pubs & Full On   | Independent Free              | EH 6 8LF |
| Central Bar                            | Independent Free              | Pubs & Full On   | Independent Free              | EH 6 8LN |
| Spey Lounge                            | Trust Inns Limited            | Pubs & Full On   | Trust Inns Limited            | EH 6 8LS |
| Club 3000                              | Fraser Capital Management Ltd | Proprietary Club | Fraser Capital Management Ltd | EH 6 8LY |
| Alhambra Bar                           | Star Pubs & Bars              | Pubs & Full On   | Star Pubs & Bars              | EH 6 8NX |
| Abode                                  | Star Pubs & Bars              | Pubs & Full On   | Star Pubs & Bars              | EH 6 8NY |
| Victoria Bar                           | Boda Bars                     | Pubs & Full On   | G1 Group                      | EH 6 8PD |
| La Favorita                            | Vittoria Group                | Restaurant       | Vittoria Group                | EH 6 8SA |
| Robbies Bar                            | Caledonian Heritable          | Pubs & Full On   | Caledonian Heritable          | EH 6 8SE |
| Bier Hoose                             | Punch Pub Company             | Pubs & Full On   | Punch Pub Company             | EH 6 8SE |
| Strathmore Bar                         | Caledonian Heritable          | Pubs & Full On   | Caledonian Heritable          | EH 6 8SG |
| Tourmalet                              | Independent Free              | Pubs & Full On   | Independent Free              | EH 6 8SQ |
| Edinburgh City Football Club           | Independent Free              | Registered Club  | Independent Free              | EH 7 6DR |
| Tor                                    | Independent Free              | Pubs & Full On   | Independent Free              | EH 7 6HN |
| Ship On The Shore                      | Independent Free              | Restaurant       | Independent Free              | EH 6 6QH |
| Fly Half                               | Independent Free              | Pubs & Full On   | Independent Free              | EH 6 6RS |
| Tapa                                   | Independent Free              | Restaurant       | Independent Free              | EH 6 6SW |
| Malmaison Hotel                        | Malmaison & Hotel du Vin      | Pubs & Full On   | Malmaison & Hotel du Vin      | EH 6 7BZ |
| Kitchin LLP                            | Independent Free              | Restaurant       | Independent Free              | EH 6 6LX |
| Restaurant Martin Wishart              | Martin Wishart Group          | Restaurant       | Martin Wishart Group          | EH 6 6RA |
| Britannia Spice                        | Independent Free              | Restaurant       | Independent Free              | EH 6 6LB |
| Meridian                               | Unknown                       | Pubs & Full On   | Unknown                       | EH 6 5DT |
| Mint Leaf                              | Independent Free              | Restaurant       | Independent Free              | EH 6 6PP |
| Barologist                             | Greene King                   | Pubs & Full On   | Greene King                   | EH 6 6JA |
| Stella Maris Centre                    | Independent Free              | Registered Club  | Independent Free              | EH 6 6AW |
| Shebeen                                | Independent Free              | Pubs & Full On   | Independent Free              | EH 6 6LU |
| Gladstones                             | *Other Small Retail Groups    | Pubs & Full On   | *Other Small Retail Groups    | EH 6 6TJ |
| Kezban                                 | Independent Free              | Restaurant       | Independent Free              | EH 6 6JA |
| Hibernian Football Club                | Independent Free              | Registered Club  | Independent Free              | EH 7 5QG |
| Express By Holiday Inn                 | Atlas Hotels                  | Pubs & Full On   | Atlas Hotels                  | EH 6 6JJ |
| Ocean Kitchen & Ocean Bar              | Fuller Thomson                | Pubs & Full On   | Fuller Thomson                | EH 6 6JJ |
| Zizzi                                  | Azzurri Group Ltd             | Restaurant       | Azzurri Group Ltd             | EH 6 6JJ |
| Scotch Malt Whisky Society             | Independent Free              | Registered Club  | Independent Free              | EH 6 6BZ |
| Origano                                | Independent Free              | Restaurant       | Independent Free              | EH 6 8PD |
| Bijou                                  | Independent Free              | Pubs & Full On   | Independent Free              | EH 6 8BN |
| Mimis                                  | Independent Free              | Pubs & Full On   | Independent Free              | EH 6 6RA |
| Domenicos                              | Independent Free              | Restaurant       | Independent Free              | EH 6 6EP |
| Lost In Leith                          | Independent Free              | Pubs & Full On   | Independent Free              | EH 6 6LX |
| Frankie & Bennys                       | Restaurant Group              | Restaurant       | Restaurant Group              | EH 6 6JJ |
| Vue                                    | Omers Private Equity          | Pubs & Full On   | Omers Private Equity          | EH 6 6JJ |
| Pizza Express                          | Hony Capital                  | Restaurant       | Hony Capital                  | EH 6 6JJ |
| Bombay Spice                           | Independent Free              | Restaurant       | Independent Free              | EH 6 8HR |
| Queen Charlotte Rooms                  | Independent Free              | Pubs & Full On   | Independent Free              | EH 6 7ET |
| Pizza Geeks                            | *Other Small Retail Groups    | Restaurant       | *Other Small Retail Groups    | EH 6 6JA |
| Leith Franklin Academical Cricket Club | Independent Free              | Registered Club  | Independent Free              | EH 6 7QR |
| Aurora                                 | Independent Free              | Restaurant       | Independent Free              | EH 6 5LQ |
| Leith Theatre                          | Independent Free              | Pubs & Full On   | Independent Free              | EH 6 4AE |
| Harbour Restaurant                     | Independent Free              | Restaurant       | Independent Free              | EH 6 5JU |

| Name                 | Description        | License Type   | Owner Name         | Postcode |
|----------------------|--------------------|----------------|--------------------|----------|
| Biscuit Factory      | Independent Free   | Pubs & Full On | Independent Free   | EH 6 5NP |
| Nandos               | Nandos Restaurants | Restaurant     | Nandos Restaurants | EH 6 6JJ |
| Toast                | Independent Free   | Pubs & Full On | Independent Free   | EH 6 6RA |
| Royal Scotsman Train | Independent Free   | Residential    | Independent Free   | EH 6 6RG |
| Old Dr Bells Baths   | Independent Free   | Pubs & Full On | Independent Free   | EH 6 5LD |