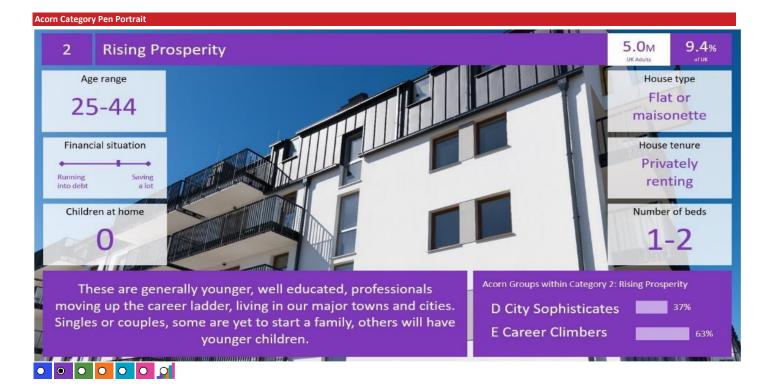

#### Acorn Group Pen Portrait

2 F C2

#### Career Climbers

3.1M

5.8%

Younger singles and couples, some with young children, living in more urban locations. They live in flats, apartments and smaller houses, which they will be renting. They will have started saving what they can in order to put down a deposit on a house in the future.