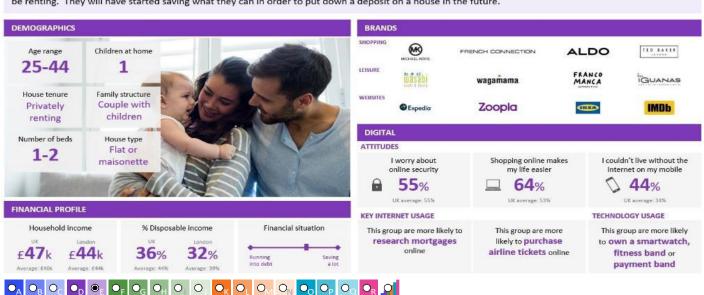

#### Acorn Group Pen Portrait

2 F C2

#### Career Climbers

3.1M

5.8%

Younger singles and couples, some with young children, living in more urban locations. They live in flats, apartments and smaller houses, which they will be renting. They will have started saving what they can in order to put down a deposit on a house in the future.