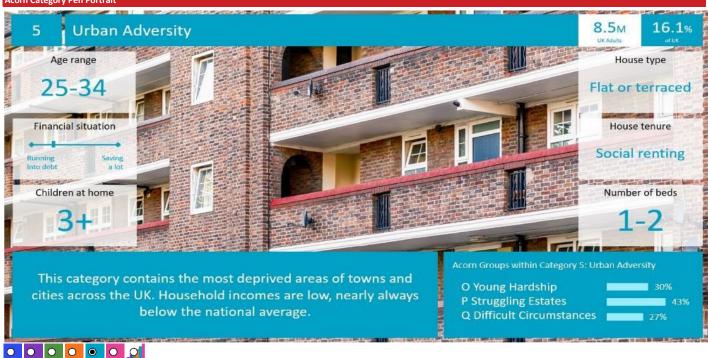

#### Acorn Group Pen Portrait

5

#### O Young Hardship

People with a modest lifestyle who may be struggling in the economic climate. Younger people are more prevalent in these streets. Some might be first time buyers and it is usual for mortgages to have many years left to run.