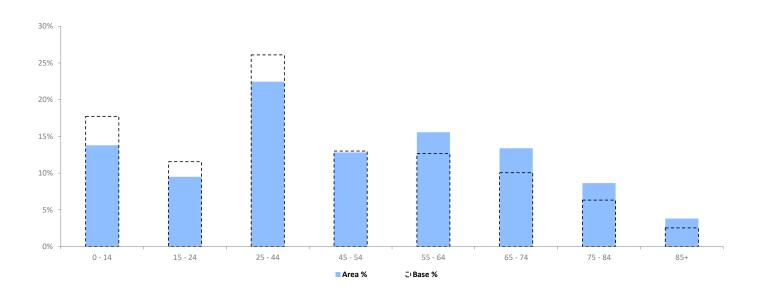

|                  | Area Profile | Area % | Base % | Index<br>av=100 | 0 10 | 00 200 |
|------------------|--------------|--------|--------|-----------------|------|--------|
| 0 - 14           | 2,564        | 13.8   | 17.7   | 78              |      |        |
| 15 - 24          | 1,764        | 9.5    | 11.6   | 82              |      |        |
| 25 - 44          | 4,172        | 22.5   | 26.1   | 86              |      |        |
| 45 - 54          | 2,381        | 12.8   | 13.0   | 98              |      |        |
| 55 - 64          | 2,893        | 15.6   | 12.7   | 123             |      |        |
| 65 - 74          | 2,489        | 13.4   | 10.1   | 133             |      |        |
| 75 - 84          | 1,608        | 8.7    | 6.3    | 137             |      |        |
| 85+              | 710          | 3.8    | 2.5    | 150             |      |        |
| Total population | 18,581       |        |        |                 |      |        |