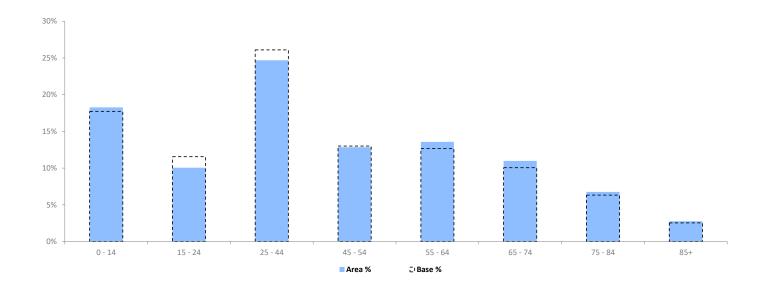

|                  | Area Profile | Area % | Base % | Index<br>av=100 | 0 100 | 200 |
|------------------|--------------|--------|--------|-----------------|-------|-----|
| 0 - 14           | 12,687       | 18.3   | 17.7   | 103             | 1     |     |
| 15 - 24          | 6,989        | 10.1   | 11.6   | 87              |       |     |
| 25 - 44          | 17,143       | 24.7   | 26.1   | 95              | - 1   |     |
| 45 - 54          | 8,926        | 12.9   | 13.0   | 99              |       |     |
| 55 - 64          | 9,430        | 13.6   | 12.7   | 107             |       |     |
| 65 - 74          | 7,623        | 11.0   | 10.1   | 109             |       |     |
| 75 - 84          | 4,701        | 6.8    | 6.3    | 107             |       |     |
| 85+              | 1,928        | 2.8    | 2.5    | 109             |       |     |
| Total population | 69,427       |        |        |                 |       |     |