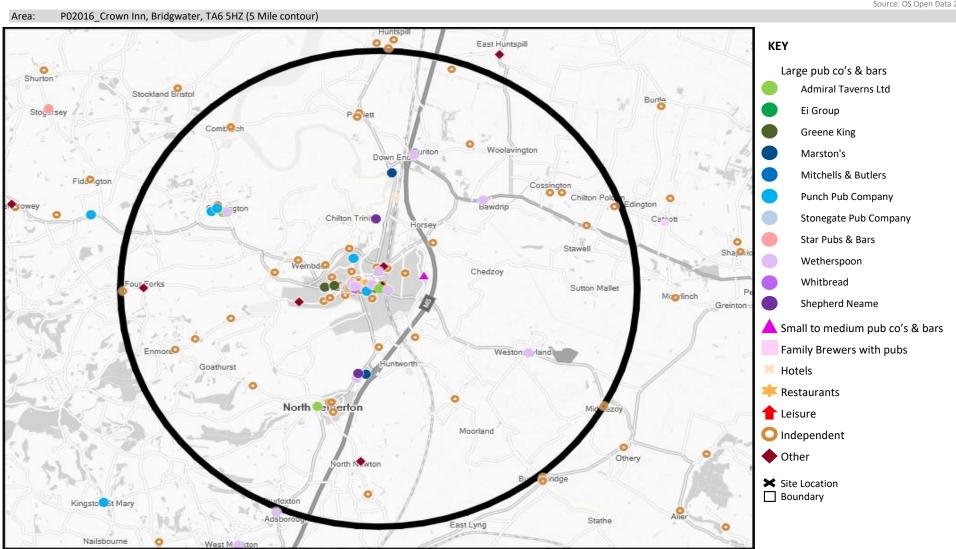

### **CGA LICENCED PREMISES**

© 2022 CACI Limited and all other applicable third party notices (CGA) can be found at www.caci.co.uk/copyrightnotices.pdf

Area: P02016\_Crown Inn, Bridgwater, TA6 5HZ (5 I Great Britain

| Name                                | Description                | License Type     | Owner Name                 | Postcode |
|-------------------------------------|----------------------------|------------------|----------------------------|----------|
| Lamb                                | Unknown                    | Pubs & Full On   | Unknown                    | TA 5 1AD |
| Globe Inn                           | Admiral Taverns Ltd        | Pubs & Full On   | Admiral Taverns Ltd        | TA 5 2HA |
| Enmore Inn                          | Independent Free           | Pubs & Full On   | Independent Free           | TA 5 2AH |
| Enmore Park Golf Club               | Independent Free           | Registered Club  | Independent Free           | TA 5 2AN |
| Tynte Arms Inn                      | Independent Free           | Pubs & Full On   | Independent Free           | TA 5 2DP |
| Kings Head Inn                      | Punch Pub Company          | Pubs & Full On   | Punch Pub Company          | TA 5 2HE |
| Friendly Spirit                     | Stonegate Pub Company      | Pubs & Full On   | Stonegate Pub Company      | TA 5 2HP |
| Bridgewater College                 | Independent Free           | Registered Club  | Independent Free           | TA 5 2LS |
| Harbour View Social Club            | Independent Free           | Registered Club  | Independent Free           | TA 5 2QZ |
| Anchor Inn                          | Independent Free           | Pubs & Full On   | Independent Free           | TA 5 2RA |
| West India House                    | Unknown                    | Pubs & Full On   | Unknown                    | TA 6 7JE |
| Walnut Tree Hotel                   | Independent Free           | Pubs & Full On   | Independent Free           | TA 6 6QA |
| Lamb Inn                            | Independent Free           | Pubs & Full On   | Independent Free           | TA 6 5PY |
| North Petherton Rugby Club          | Independent Free           | Registered Club  | Independent Free           | TA 6 6RW |
| British Flag                        | Punch Pub Company          | Pubs & Full On   | Punch Pub Company          | TA 6 3HX |
| Golden Ball                         | Stonegate Pub Company      | Pubs & Full On   | Stonegate Pub Company      | TA 6 3BE |
| Vinos Ale And Wine Tavern           | Admiral Taverns Ltd        | Pubs & Full On   | Admiral Taverns Ltd        | TA 6 3BG |
| Duke                                | Amber Taverns              | Restaurant       | Star Pubs & Bars           | TA 6 3BQ |
| Arts Centre                         | Independent Free           | Pubs & Full On   | Independent Free           | TA 6 3DD |
| Castle Club                         | Independent Free           | Registered Club  | Independent Free           | TA 6 3DD |
| Bridgwater Masonic Hall             | Independent Free           | Registered Club  | Independent Free           | TA 6 3DH |
| Great Escape                        | Stonegate Pub Company      | Pubs & Full On   | Stonegate Pub Company      | TA 6 3EN |
| Nutmeg House                        | Independent Free           | Restaurant       | Independent Free           | TA 6 3EN |
| English Raj Indian Restaurant       | Independent Free           | Restaurant       | Independent Free           | TA 6 3EN |
| Admirals Landing                    | Independent Free           | Pubs & Full On   | Independent Free           | TA 6 3EX |
| Fountain                            | Unknown                    | Pubs & Full On   | Unknown                    | TA 6 3HL |
| Lions Club                          | Independent Free           | Proprietary Club | Independent Free           | TA 6 3HW |
| Bridgewater & Albion Rugby Club     | Independent Free           | Registered Club  | Independent Free           | TA 6 4TZ |
| Silhouettes                         | Independent Free           | Restaurant       | Independent Free           | TA 6 3LU |
| Tudor Hotel & Bar 27                | Independent Free           | Pubs & Full On   | Independent Free           | TA 6 3LX |
| Old Vicarage Restaurant             | Independent Free           | Residential      | Independent Free           | TA 6 3EQ |
| Bridgwater Mega Bowl                | Independent Free           | Proprietary Club | Independent Free           | TA 6 3NA |
| Blake Hall                          | Independent Free           | Pubs & Full On   | Independent Free           | TA 6 3NZ |
| Palace Night Club                   | Independent Free           | Proprietary Club | Independent Free           | TA 6 3PF |
| Blake Arms Hotel                    | Stonegate Pub Company      | Pubs & Full On   | Stonegate Pub Company      | TA 6 3PF |
| China Palace                        | Independent Free           | Restaurant       | Independent Free           | TA 6 3PF |
| Brookland Hotel                     | Independent Free           | Pubs & Full On   | Independent Free           | TA 6 3PN |
| Old Market                          | Stonegate Pub Company      | Pubs & Full On   | Stonegate Pub Company      | TA 6 3PG |
| Bird In Hand                        | Independent Free           | Pubs & Full On   | Independent Free           | TA 6 4BW |
| Sportsman                           | Peninsula Inns             | Pubs & Full On   | Peninsula Inns             | TA 6 4PH |
| Cross Rifles                        | Stonegate Pub Company      | Pubs & Full On   | Stonegate Pub Company      | TA 6 4PH |
| Royal British Legion Club           | Independent Free           | Registered Club  | Independent Free           | TA 6 4RY |
| Admirals Table                      | Marston's                  | Pubs & Full On   | Marston's                  | TA 6 4TN |
| Bower Inn                           | Butcombe Brewery           | Pubs & Full On   | Liberation                 | TA 6 4TY |
| Cobblestones                        | *Other Small Retail Groups | Pubs & Full On   | *Other Small Retail Groups | TA 6 5AP |
| Commercial Inn                      | Stonegate Pub Company      | Pubs & Full On   | Stonegate Pub Company      | TA 6 5BG |
| British Rail Staff Association Club | Independent Free           | Registered Club  | Independent Free           | TA 6 5HA |
| Bunch Of Grapes                     | Stonegate Pub Company      | Pubs & Full On   | Stonegate Pub Company      | TA 6 5HS |
| New Foresters                       | Independent Free           | Pubs & Full On   | Independent Free           | TA 6 5HX |
| Crown Inn                           | Admiral Taverns Ltd        | Pubs & Full On   | Admiral Taverns Ltd        | TA 6 5HZ |
| Bristol & Exeter Inn                | Independent Free           | Pubs & Full On   | Independent Free           | TA 6 5JA |
| Lime Kiln Inn                       | Punch Pub Company          | Pubs & Full On   | Punch Pub Company          | TA 6 5LU |
| Globe                               | Admiral Taverns Ltd        | Pubs & Full On   | Admiral Taverns Ltd        | TA 6 6NQ |
|                                     |                            |                  |                            |          |

## **CGA LICENCED PREMISES**

© 2022 CACI Limited and all other applicable third party notices (CGA) can be found at www.caci.co.uk/copyrightnotices.pdf

Area: P02016\_Crown Inn, Bridgwater, TA6 5HZ (5 I

| Licence Type     | Profile | Per 1000<br>Pop (Area) | Per 1000<br>Pop (Base) | Index | 0 | 100 | 200 |
|------------------|---------|------------------------|------------------------|-------|---|-----|-----|
| Pubs & Full On   | 71      | 102.3                  | 85.9                   | 119   |   |     |     |
| Proprietary Club | 7       | 10.1                   | 8.2                    | 123   |   |     |     |
| Registered Club  | 27      | 38.9                   | 30.1                   | 129   |   |     |     |
| Restaurant       | 14      | 20.2                   | 35.3                   | 57    |   |     |     |
| Residential      | 1       | 1.4                    | 3.5                    | 41    |   |     |     |