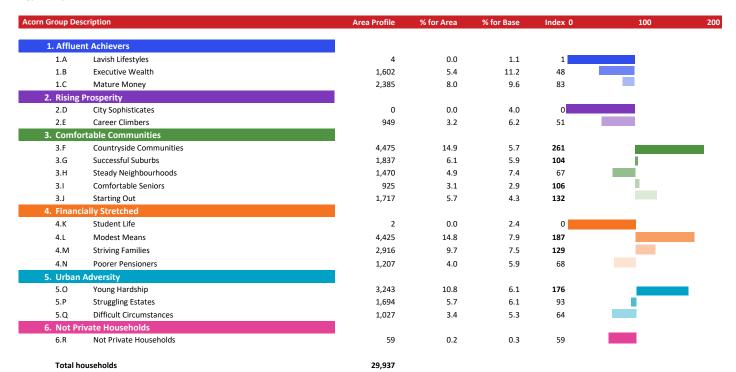

|     |     |
| $\bigcirc$ | 4       | Financially Stretched   | 8,550        | 28.6       | 23.7       | 120     |     |     |
| <b>(</b>   | 5       | Urban Adversity         | 5,964        | 19.9       | 17.6       | 113     |     |     |
| 0          | 6       | Not Private Households  | 59           | 0.2        | 0.3        | 59      |     |     |
| O          | Graph   | 1                       |              |            |            |         |     |     |









CATEGORY GROUP TYPE MAP WHAT IS ACORN?

#### **ACORN GROUP PROFILE - HOUSEHOLDS**

© 2022 CACI Limited and all other applicable third party notices (Acorn) can be found at www.caci.co.uk/copyrightnotices.pdf

Area: P02016\_Crown Inn, Bridgwater, TA6 5HZ (5 Mile contour)
Base: Great Britain

Base: Great Year: 2021





#### Countryside Communities

3.4M



Older people with leisure interests reflecting rural locations. These are areas of the lowest population densities in the country, ranging from remote farming areas to smaller villages and housing on the outskirts of smaller towns.







acorn

CATEGORY GROUP TYPE MAP WHAT IS ACORN?

#### **ACORN TYPE PROFILE - HOUSEHOLDS**

Area: P02016\_Crown Inn, Bridgwater, TA6 5HZ (5 Mile contour)

Base: Great Britain

© 2022 CACI Limited and all other applicable third party notices (Acorn) can be found at www.caci.co.uk/copyrightnotices.pdf





| /ear: 2021                                           |