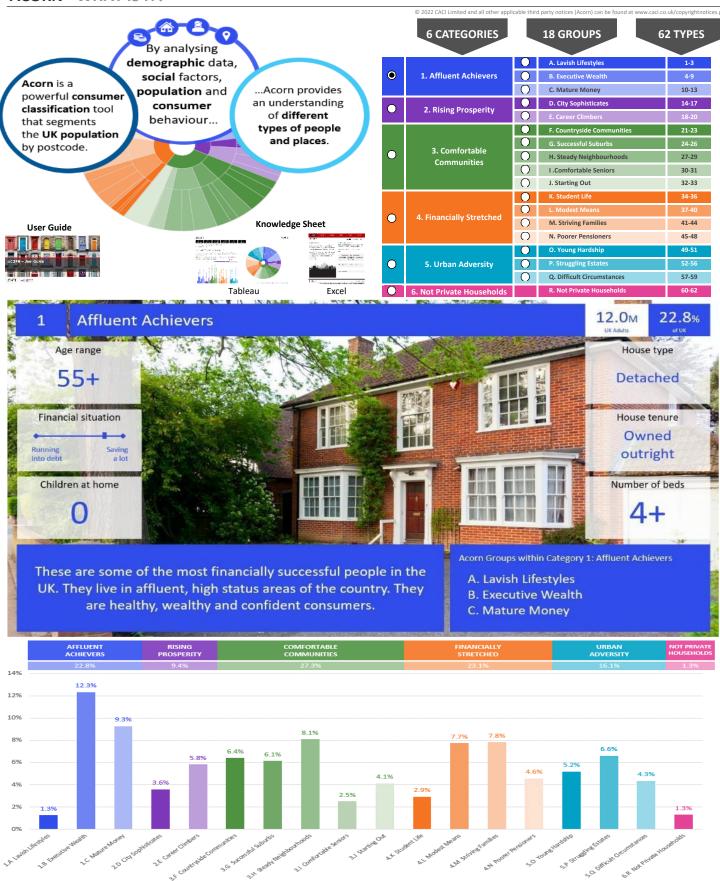

Open Data 2018 P02016 Crown Inn, Bridgwater, TA6 5HZ (5 Mile contour) Area: Dominant Acorn Category 0 % Affluent Achievers 0 % Rising Prosperity % Comfortable Communities Lower 0 % Financially Stretched Oxenpi 0 % Urban Adversity 0 Dominant Acorn Group **Acorn Groups** 1.A Lavish Lifestyles 1.B Executive Wealth 1.C Mature Money 2.D City Sophisticates Bridgwate 2.E Career Climbers 3.F Countryside Communities 3.G Successful Suburbs 3.H Steady Neighbourhoods 3.I Comfortable Seniors 3.J Starting Out 4.K Student Life 4.L Modest Means North Petherton 4.M Striving Families 4.N Poorer Pensioners 5.0 Young Hardship 5.P Struggling Estates 5.Q Difficult Circumstances 6.R Not Private Households Kingston StiMary Area boundary







CATEGORY GROUP TYPE MAP WHAT IS ACORN?

#### **ACORN - WHAT IS IT?**



United Kingdom