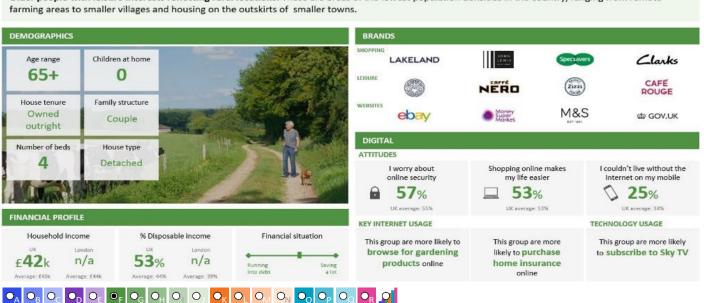

Private Households  | 59           | 0.2        | 0.3        | 59      |     |     |
| O          | Graph   | 1                       |              |            |            |         |     |     |









CATEGORY GROUP TYPE MAP WHAT IS ACORN?

#### **ACORN GROUP PROFILE - HOUSEHOLDS**

© 2022 CACI Limited and all other applicable third party notices (Acorn) can be found at www.caci.co.uk/copyrightnotices.pdf

Area: P02016\_Crown Inn, Bridgwater, TA6 5HZ (5 Mile contour)
Base: Great Britain

Base: Great Year: 2021





#### Countryside Communities

3.4M



Older people with leisure interests reflecting rural locations. These are areas of the lowest population densities in the country, ranging from remote farming areas to smaller villages and housing on the outskirts of smaller towns.







acorn

CATEGORY GROUP TYPE MAP WHAT IS ACORN?

#### **ACORN TYPE PROFILE - HOUSEHOLDS**

Area: P02016\_Crown Inn, Bridgwater, TA6 5HZ (5 Mile contour)

Base: Great Britain

© 2022 CACI Limited and all other applicable third party notices (Acorn) can be found at www.caci.co.uk/copyrightnotices.pdf





| /ear: 2021                                           |                                                                                                                                                                                                                                       |                                   |                                        |                                        |                                     | Profile % |
|---------------------------------