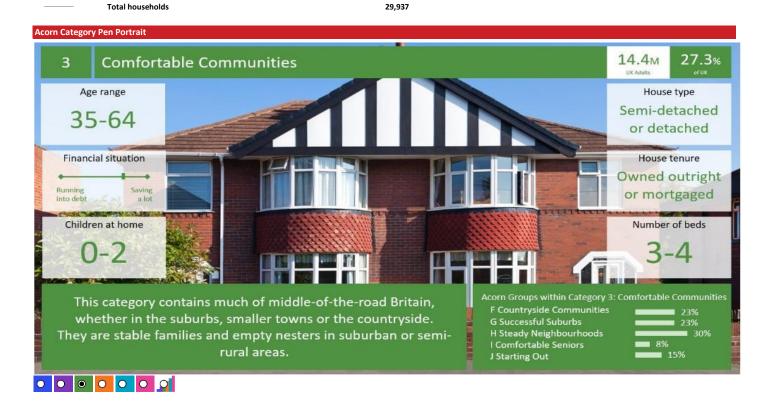

| 0          | 1       | Affluent Achievers      | 3,991        | 13.3       | 22.0       | 61      |     |     |
| 0          | 2       | Rising Prosperity       | 949          | 3.2        | 10.1       | 31      |     |     |
|            | 3       | Comfortable Communities | 10,424       | 34.8       | 26.2       | 133     |     |     |
| $\bigcirc$ | 4       | Financially Stretched   | 8,550        | 28.6       | 23.7       | 120     |     |     |
| <b>(</b>   | 5       | Urban Adversity         | 5,964        | 19.9       | 17.6       | 113     |     |     |
| 0          | 6       | Not Private Households  | 59           | 0.2        | 0.3        | 59      |     |     |
| O          | Graph   | 1                       |              |            |            |         |     |     |









CATEGORY GROUP TYPE MAP WHAT IS ACORN?

#### **ACORN GROUP PROFILE - HOUSEHOLDS**

© 2022 CACI Limited and all other applicable third party notices (Acorn) can be found at www.caci.co.uk/copyrightnotices.pdf

Area: P02016\_Crown Inn, Bridgwater, TA6 5HZ (5 Mile contour)
Base: Great Britain

Base: Great Year: 2021





#### Countryside Communities

3.4M



Older people with leisure interests reflecting rural locations. These are areas of the lowest population densities in the country, ranging from remote farming areas to smaller villages and housing on the outskirts of smaller towns.







acorn

CATEGORY GROUP TYPE MAP WHAT IS ACORN?

#### **ACORN TYPE PROFILE - HOUSEHOLDS**

Area: P02016\_Crown Inn, Bridgwater, TA6 5HZ (5 Mile contour)

Base: Great Britain

© 2022 CACI Limited an