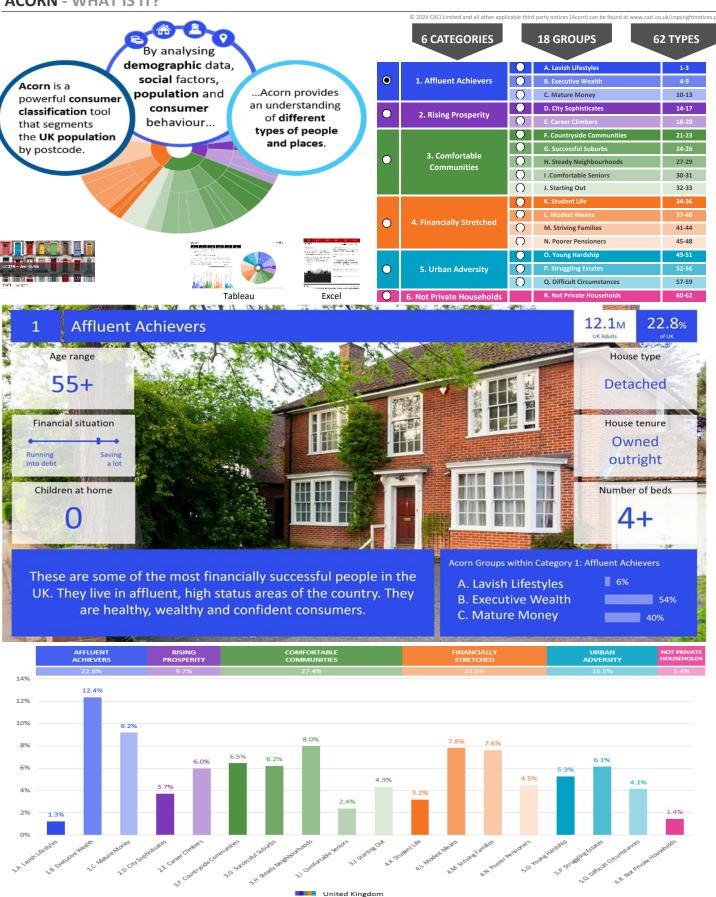

#### **ACORN CATEGORY PROFILE - HOUSEHOLDS**

© 2024 CACI Limited and all other applicable third party notices (Acorn) can be found at www.caci.co.uk/copyrightnotices.pd

Area: P02016\_Crown Inn, Bridgwater, TA6 5HZ (1 Mile contour)

Base: Great Britain

Year: 2023

| Acorn Cat  | egory D | escription              | Area Profile | % for Area | % for Base | Index 0 | 100 | 200 |
|------------|---------|-------------------------|--------------|------------|------------|---------|-----|-----|
| 0          | 1       | Affluent Achievers      | 179          | 1.3        | 22.1       | 6       |     |     |
| O          | 2       | Rising Prosperity       | 266          | 1.9        | 10.2       | 18      |     |     |
| 0          | 3       | Comfortable Communities | 2,917        | 20.4       | 26.5       | 77      |     |     |
| $\bigcirc$ | 4       | Financially Stretched   | 5,549        | 38.8       | 23.7       | 164     |     |     |
| <b>(</b>   | 5       | Urban Adversity         | 5,388        | 37.7       | 17.2       | 219     |     |     |
| 0          | 6       | Not Private Households  | 8            | 0.1        | 0.3        | 16      |     |     |
| O          | Graph   | 'n                      |              |            |            |         |     |     |

#### **ACORN GROUP PROFILE - HOUSEHOLDS**

P02016\_Crown Inn, Bridgwater, TA6 5HZ (1 Mile contour) Great Britain

Base: Year: 2023

Total households

| n Group De | scription               | Area Profile | % for Area | % for Base | Index 0 | 100 |  |
|------------|-------------------------|--------------|------------|------------|---------|-----|--|
| 1. Afflue  | nt Achievers            |              |            |            |         |     |  |
| 1.A        | Lavish Lifestyles       | 0            | 0.0        | 1.1        | 0       |     |  |
| 1.B        | Executive Wealth        | 115          | 0.8        | 11.3       | 7       |     |  |
| 1.C        | Mature Money            | 64           | 0.4        | 9.6        | 5       |     |  |
| 2. Rising  | Prosperity              |              |            |            |         |     |  |
| 2.D        | City Sophisticates      | 0            | 0.0        | 3.8        | 0       |     |  |
| 2.E        | Career Climbers         | 266          | 1.9        | 6.4        | 29      |     |  |
| 3. Comfo   | rtable Communities      |              |            |            |         |     |  |
| 3.F        | Countryside Communities | 174          | 1.2        | 5.7        | 21      |     |  |
| 3.G        | Successful Suburbs      | 469          | 3.3        | 6.0        | 55      |     |  |
| 3.H        | Steady Neighbourhoods   | 740          | 5.2        | 7.4        | 70      |     |  |
| 3.1        | Comfortable Seniors     | 475          | 3.3        | 2.9        | 116     |     |  |
| 3.J        | Starting Out            | 1,059        | 7.4        | 4.6        | 163     |     |  |
| 4. Financ  | ially Stretched         |              |            |            |         |     |  |
| 4.K        | Student Life            | 10           | 0.1        | 2.5        | 3       |     |  |
| 4.L        | Modest Means            | 3,143        | 22.0       | 8.0        | 275     |     |  |
| 4.M        | Striving Families       | 1,566        | 10.9       | 7.4        | 147     |     |  |
| 4.N        | Poorer Pensioners       | 830          | 5.8        | 5.8        | 101     |     |  |
| 5. Urban   | Adversity               |              |            |            |         |     |  |
| 5.0        | Young Hardship          | 2,962        | 20.7       | 6.3        | 331     |     |  |
| 5.P        | Struggling Estates      | 1,534        | 10.7       | 5.7        | 188     |     |  |
| 5.Q        | Difficult Circumstances | 892          | 6.2        | 5.2        | 119     |     |  |
| 6. Not Pr  | ivate Households        |              |            |            |         |     |  |
| 6.R        | Not Private Households  | 8            | 0.1        | 0.3        | 16      |     |  |

14,307

Acorn Group Pen Portrait 790K 1.5% Not Private Households 60 Active communal population -These are postcodes where the bulk of the residents are not living in 61 Inactive communal population -The category forms a single group, R: Not private households, which is sub-divided into three types: 62 Business areas without resident population - $\bullet_{\mathsf{A}} \bullet_{\mathsf{B}} \bullet_{\mathsf{C}} \bullet_{\mathsf{D}} \bullet_{\mathsf{E}} \bullet_{\mathsf{F}} \bullet_{\mathsf{G}} \bullet_{\mathsf{H}} \bullet_{\mathsf{O}} \bullet_{\mathsf{O}} \bullet_{\mathsf{K}} \bullet_{\mathsf{L}} \bullet_{\mathsf{O}} \bullet_{\mathsf{M}} \bullet_{\mathsf{O}} \bullet_{\mathsf{D}} \bullet$ 