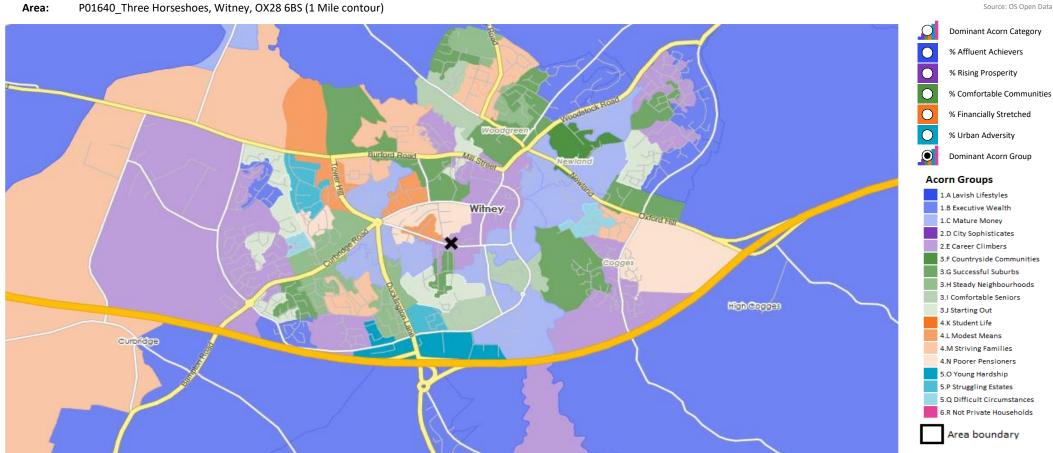

## **DOMINANT ACORN GROUP - HOUSEHOLDS**

© 2024 CACI Limited and all other applicable third party notices (Acorn) can be found at www.caci.co.uk/copyrightnotices.pdf

Source: OS Open Data 2018

CATEGORY GROUP TYPE MAP WHAT IS ACORN?

# **MAP OF AREA**

© 2024 CACI Limited and all other applicable third party notices can be found at www.caci.co.uk/copyrightnotices.pdf

Source: OS Open Data 2018

Area: P01640\_Three Horseshoes, Witney, OX28 6BS (1 Mile contour) Burlord Road Witney High Cogges Curbridge