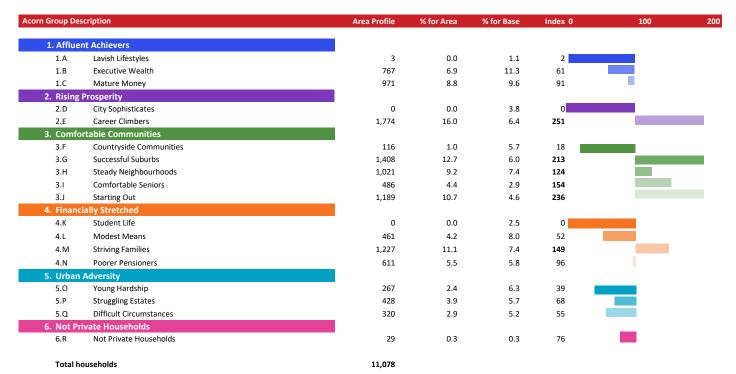

### **ACORN GROUP PROFILE - HOUSEHOLDS**

© 2024 CACI Limited and all other applicable third party notices (Acorn) can be found at www.caci.co.uk/copyrightnotices.pdf

Area: P01640\_Three Horseshoes, Witney, OX28 6BS (1 Mile contour)

Base: Great Britain

Year: 2023

| orn Type Description                     |                  |                                                                                                      | Avec Burfile      | 9/ for A   | 9/ for Berry      | Indo             | Pofile % |
|------------------------------------------|------------------|------------------------------------------------------------------------------------------------------|-------------------|------------|-------------------|------------------|----------|
| orn Type Description  Affluent Achievers |                  |                                                                                                      | Area Profile      | % for Area | % for Base        | Index            | 0 100    |
| L.A Lavish Lifestyles                    | 1.A.1            | Exclusive enclaves                                                                                   | 0                 | 0.0        | 0.1               | 0                |          |
|                                          | 1.A.2<br>1.A.3   | Metropolitan money<br>Large house luxury                                                             | 0                 | 0.0<br>0.0 | 0.1<br>0.9        | 0                |          |
| .B Executive Wealth                      | 1.B.4<br>1.B.5   | Asset rich families Wealthy countryside commuters                                                    | 240<br>12         | 2.2<br>0.1 | 2.6<br>2.5        | 82<br>4          |          |
|                                          | 1.B.6<br>1.B.7   | Financially comfortable families Affluent professionals                                              | 60<br>187         | 0.5<br>1.7 | 2.2<br>0.9        | 24<br><b>198</b> |          |
|                                          | 1.B.8<br>1.B.9   | Prosperous suburban families<br>Well-off edge of towners                                             | 182<br>86         | 1.6<br>0.8 | 1.5<br>1.6        | <b>107</b><br>48 |          |
| .C Mature Money                          | 1.C.10           | Better-off villagers                                                                                 | 203               | 1.8        | 3.1               | 60               | _        |
|                                          | 1.C.12           | Settled suburbia, older people Retired and empty nesters                                             | 386<br>146<br>236 | 3.5<br>1.3 | 2.8<br>2.5<br>1.3 | <b>124</b><br>54 |          |
| Rising Prosperity D City Sophisticates   | 1.0.15           | Upmarket downsizers                                                                                  | 230               | 2.1        | 1.5               | 165              |          |
| is city sopilisticates                   | 2.D.14<br>2.D.15 | Townhouse cosmopolitans<br>Younger professionals in smaller flats                                    | 0                 | 0.0<br>0.0 | 0.7<br>1.5        | 0<br>0           |          |
|                                          |                  | Metropolitan professionals<br>Socialising young renters                                              | 0<br>0            | 0.0<br>0.0 | 0.7<br>1.0        | 0<br>0           |          |
| .E Career Climbers                       |                  | Career driven young families                                                                         | 938               | 8.5        | 2.0               | 429              |          |
| Comfortable Communities                  | 2.E.19<br>2.E.20 | First time buyers in small, modern homes<br>Mixed metropolitan areas                                 | 836<br>0          | 7.5<br>0.0 | 3.4<br>1.0        | <b>222</b><br>0  |          |
| .F Countryside Communities               | 3.F.21           | Farms and cottages                                                                                   | 0                 | 0.0        | 1.5               | 0                |          |
|                                          | 3.F.22<br>3.F.23 | Older couples and families in rural areas<br>Owner occupiers in small towns and villages             | 25<br>91          | 0.2<br>0.8 | 1.0<br>3.2        | 22<br>26         |          |
| .G Successful Suburbs                    |                  | Comfortably-off families in modern housing<br>Larger family homes, multi-ethnic areas                | 598<br>0          | 5.4<br>0.0 | 2.7<br>0.8        | <b>200</b><br>0  |          |
| .H Steady Neighbourhoods                 |                  | Semi-professional families, owner occupied neighbourhoods                                            | 810               | 7.3        | 2.4               | 302              |          |
| oteaa, iteigiiboaiiiooas                 | 3.H.27<br>3.H.28 | Suburban semis, conventional attitudes Owner occupied terraces, average income                       | 141<br>53         | 1.3<br>0.5 | 3.5<br>1.6        | 37<br>30         |          |
| 3.1 Comfortable Seniors                  | 3.H.29           | Established suburbs, older families                                                                  | 827               | 7.5        | 2.3               | 319              |          |
| A I Starting Out                         | 3.I.30<br>3.I.31 | Older people, neat and tidy neighbourhoods<br>Elderly singles in purpose-built accommodation         | 178<br>308        | 1.6<br>2.8 | 2.4<br>0.5        | 68<br><b>573</b> |          |
| 3.J Starting Out                         | 3.J.32<br>3.J.33 | Educated families in terraces, young children<br>Smaller houses and starter homes                    | 327<br>862        | 3.0<br>7.8 | 2.2<br>2.4        | 137<br>324       |          |
| Financially Stretched  K Student Life    |                  |                                                                                                      |                   |            |                   |                  |          |
|                                          | 4.K.35           | Student flats and halls of residence Term-time terraces                                              | 0                 | 0.0<br>0.0 | 0.3<br>0.2        | 0                |          |
| L Modest Means                           | 4.K.36<br>4.L.37 | Educated young people in flats and tenements  Low cost flats in suburban areas                       | 0<br>215          | 0.0<br>1.9 | 1.9<br>1.4        | 0<br><b>134</b>  |          |
|                                          | 4.L.38<br>4.L.39 | Semi-skilled workers in traditional neighbourhoods Fading owner occupied terraces                    | 246<br>0          | 2.2<br>0.0 | 2.6<br>2.9        | 84<br>0          |          |
| M Striving Families                      |                  | High occupancy terraces, culturally diverse family areas                                             | 0                 | 0.0        | 1.0               | 0                |          |
|                                          | 4.M.42           | Labouring semi-rural estates Struggling young families in post-war terraces                          | 536<br>446        | 4.8<br>4.0 | 1.6<br>1.6        | 303<br>246       |          |
| .N Poorer Pensioners                     |                  | Families in right-to-buy estates<br>Post-war estates, limited means                                  | 212<br>33         | 1.9<br>0.3 | 2.0<br>2.2        | 94<br>14         |          |
|                                          |                  | Pensioners in social housing, semis and terraces<br>Elderly people in social rented flats            | 123<br>42         | 1.1<br>0.4 | 0.8<br>1.0        | <b>141</b><br>37 |          |
|                                          |                  | Low income older people in smaller semis<br>Pensioners and singles in social rented flats            | 377<br>69         | 3.4<br>0.6 | 2.2<br>1.7        | <b>152</b><br>36 |          |
| Urban Adversity O Young Hardship         | 5 0 40           | Young families in low cost private flats                                                             | 167               | 1.5        | 2.2               | 69               | _        |
|                                          | 5.0.50           | Struggling younger people in mixed tenure Young people in small, low cost terraces                   | 100<br>0          | 0.9<br>0.0 | 1.8<br>2.3        | 50<br>0          |          |
| .P Struggling Estates                    | 5.P.52           | Poorer families, many children, terraced housing                                                     | 50                | 0.5        | 1.6               | 29               |          |
|                                          |                  | Multi-ethnic, purpose-built estates                                                                  | 0                 | 0.0<br>0.0 | 0.8<br>1.0        | 0                |          |
| Q Difficult Circumstances                | 5.P.55<br>5.P.56 | Deprived and ethnically diverse in flats<br>Low income large families in social rented semis         | 0<br>378          | 0.0<br>3.4 | 0.7<br>1.6        | 0<br><b>213</b>  |          |
| A Difficult Circumstances                |                  | Social rented flats, families and single parents Singles and young families, some receiving benefits | 169<br>106        | 1.5<br>1.0 | 1.5<br>1.8        | <b>101</b><br>54 |          |
| Not Private Households                   |                  | Deprived areas and high-rise flats                                                                   | 45                | 0.4        | 2.0               | 21               |          |
| .R Not Private Households                |                  | Active communal population                                                                           | 0                 | 0.0        | 0.1               | 0                | _        |
|                                          |                  | Inactive communal population<br>Business areas without resident population                           | 29<br>0           | 0.3<br>0   | 0.3<br>0          | 92<br>0          |          |
|                                          |                  | Total households                                                                                     | 11,078            |            |                   |                  |          |