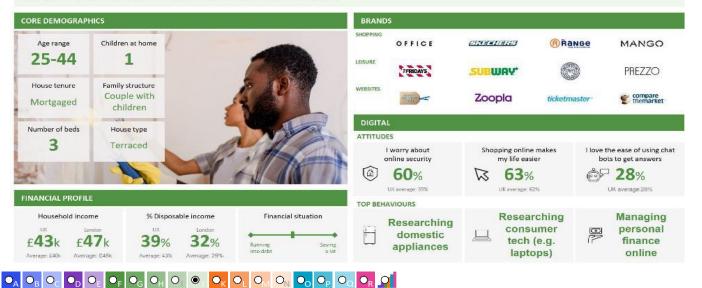

#### Acorn Group Pen Portrait

3 J Starting Out

2.2<sub>M</sub>

4.2%

Young couples and early career climbers in their first homes. Younger couples in their first home, starting a family, and others who are at an early stage of their career form a substantial proportion of the households in these areas.