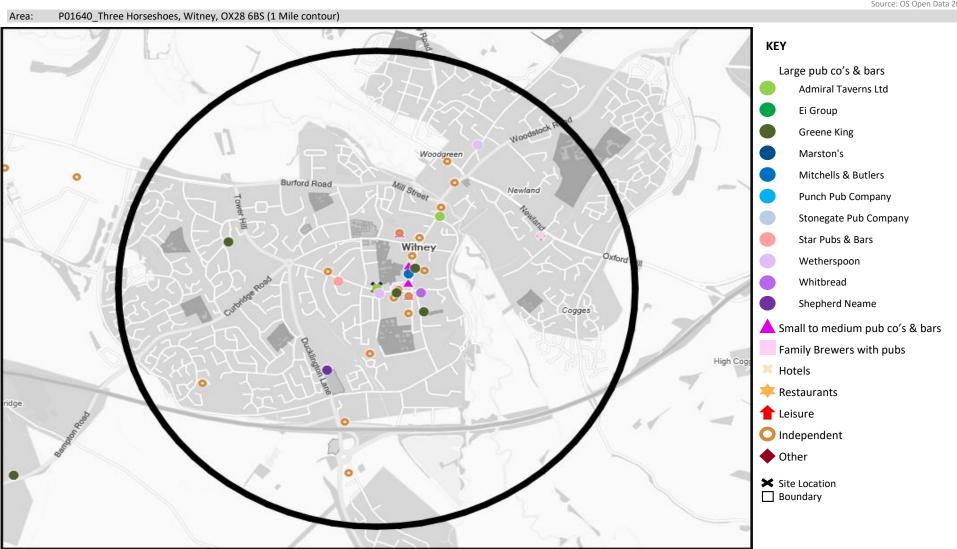

# **MAP OF AREA**

© 2024 CACI Limited and all other applicable third party notices (CGA) can be found at www.caci.co.uk/copyrightnotices.pdf

Source: OS Open Data 2018

**CATEGORY GROUP** TYPE MAP WHAT IS ACORN?

| Name                    | Description               | License Type     | Owner Name                | Postcode |
|-------------------------|---------------------------|------------------|---------------------------|----------|
| Rowing Machine          | Greene King               | Pubs & Full On   | Greene King               | OX28 5AR |
| Royal Oak               | Independent Free          | Pubs & Full On   | Independent Free          | OX28 6HW |
| Plough                  | Admiral Taverns Ltd       | Pubs & Full On   | Admiral Taverns Ltd       | OX28 6HL |
| Olde Cross Keys         | Greene King               | Pubs & Full On   | Greene King               | OX28 6AA |
| Langdale Hall           | Independent Free          | Pubs & Full On   | Independent Free          | OX28 6AP |
| Company of Weavers      | Wetherspoons GB           | Pubs & Full On   | Wetherspoons GB           | OX28 6AD |
| Angel Inn               | Wellington                | Pubs & Full On   | Wellington                | OX28 6AL |
| Witney Masonic Club     | Independent Free          | Registered Club  | Independent Free          | OX28 4AW |
| Fleece                  | Peach Pub Company         | Pubs & Full On   | Greene King               | OX28 4AZ |
| Old Court Hotel         | Independent Free          | Pubs & Full On   | Independent Free          | OX28 1DA |
| Three Pigeons           | Stonegate Pub Company     | Pubs & Full On   | Stonegate Pub Company     | OX28 1DG |
| Hollybush               | Greene King               | Pubs & Full On   | Greene King               | OX28 6BT |
| Windrush Club           | Independent Free          | Registered Club  | Independent Free          | OX28 6HT |
| Beekeepers              | Mitchells & Butlers       | Pubs & Full On   | Mitchells & Butlers       | OX28 6BB |
| Griffin                 | Wadworth & Co Ltd         | Pubs & Full On   | Wadworth & Co Limited     | OX28 3JH |
| Carpenters Arms         | Unknown                   | Pubs & Full On   | Unknown                   | OX28 3JH |
| Curry House Restaurant  | Independent Free          | Restaurant       | Independent Free          | OX28 6HP |
| Elm Tree                | Independent Free          | Pubs & Full On   | Independent Free          | OX28 1NQ |
| Witney Town Bowls Club  | Independent Free          | Registered Club  | Independent Free          | OX28 4AR |
| Blue Boar               | Oakman Inns & Restaurants | Pubs & Full On   | Oakman Inns & Restaurants | OX28 6BH |
| Three Horseshoes        | Admiral Taverns Ltd       | Pubs & Full On   | Admiral Taverns Ltd       | OX28 6BS |
| Fat Lils                | Independent Free          | Restaurant       | Independent Free          | OX28 6BS |
| Water Margin            | Independent Free          | Restaurant       | Independent Free          | OX28 6BY |
| Red Lion Smokehouse     | Greene King               | Pubs & Full On   | Greene King               | OX28 6DB |
| New Inn                 | Star Pubs & Bars          | Pubs & Full On   | Star Pubs & Bars          | OX28 6AU |
| Chequers Smoke House    | Stonegate Pub Company     | Restaurant       | Stonegate Pub Company     | OX28 6BT |
| Oxford Witney Hotel     | Independent Free          | Pubs & Full On   | Independent Free          | OX28 4TJ |
| Eagle Tavern            | Hook Norton               | Pubs & Full On   | Hook Norton               | OX28 6BL |
| Huffkins                | Independent Free          | Pubs & Full On   | Independent Free          | OX28 6HP |
| Shaan Restaurant        | Independent Free          | Restaurant       | Independent Free          | OX28 6BL |
| Pizza Express           | Hony Capital              | Restaurant       | Hony Capital              | OX28 6BB |
| Como Lounge             | Loungers                  | Pubs & Full On   | Loungers                  | OX28 6BB |
| Witney Snooker Club     | Independent Free          | Proprietary Club | Independent Free          | OX28 4YR |
| Cafe Rouge              | Big Table Group Ltd       | Restaurant       | Big Table Group Ltd       | OX28 6GW |
| Burwell Hall            | Independent Free          | Pubs & Full On   | Independent Free          | OX28 5NP |
| Suwanna Thai Restaurant | Independent Free          | Restaurant       | Independent Free          | OX28 6AL |
| Premier Inn             | Whitbread Hotels          | Pubs & Full On   | Whitbread                 | OX28 4JF |
| Ahmed Bbq Bar           | Independent Free          | Restaurant       | Independent Free          | OX29 7TN |
| Part And Parcel         | Dodo Pubs                 | Pubs & Full On   | Dodo Pubs                 | OX28 6AN |
| Bretts                  | Independent Free          | Restaurant       | Independent Free          | OX28 6GW |