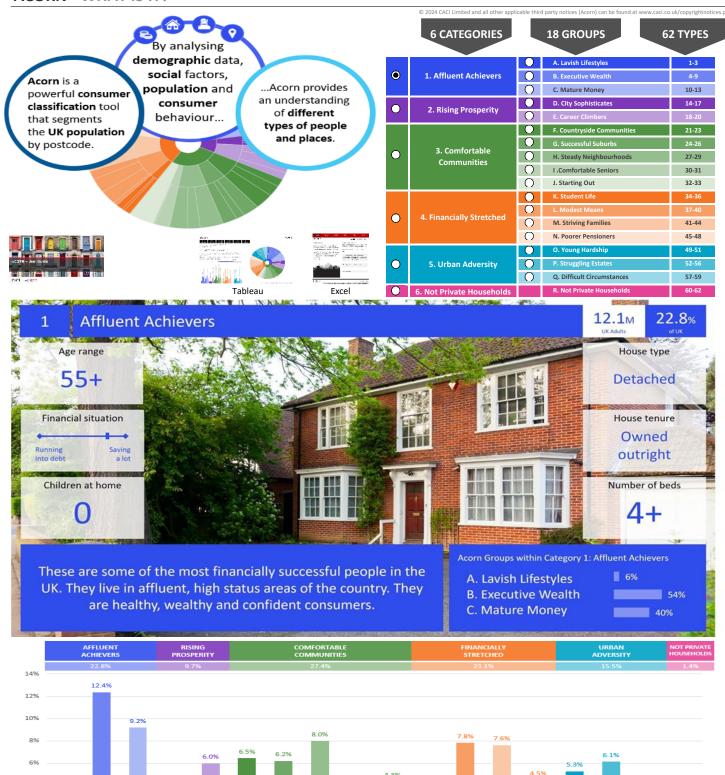

# acorn

|  | CATEGORY | GROUP | ТҮРЕ | МАР | WHAT IS ACORN? |
|--|----------|-------|------|-----|----------------|
|--|----------|-------|------|-----|----------------|

ACORN - WHAT IS IT?

Powered by InSite www.caci.co.uk

#### **ACORN CATEGORY PROFILE - HOUSEHOLDS**

- Area: P03409\_George & Dragon, Lichfield, WS13 7AJ (1 Mile contour)
- Base: Great Britain
- Year: 2023

| Acorn Cat  | egory D | escription              | Area Profile | % for Area | % for Base | Index 0 | 100 | 200 |
|------------|---------|-------------------------|--------------|------------|------------|---------|-----|-----|
| 0          | 1       | Affluent Achievers      | 3,299        | 30.9       | 22.1       | 140     |     |     |
| $\odot$    | 2       | Rising Prosperity       | 1,321        | 12.4       | 10.2       | 121     |     |     |
| Ó          | 3       | Comfortable Communities | 2,345        | 21.9       | 26.5       | 83      |     |     |
| $\bigcirc$ | 4       | Financially Stretched   | 2,275        | 21.3       | 23.7       | 90      |     |     |
| $\bigcirc$ | 5       | Urban Adversity         | 1,366        | 12.8       | 17.2       | 74      |     |     |
| 0          | 6       | Not Private Households  | 82           | 0.8        | 0.3        | 223     |     |     |
| O          | Graph   | 1                       |              |            |            |         |     |     |

### **ACORN GROUP PROFILE - HOUSEHOLDS**

- Area: P03409\_George & Dragon, Lichfield, WS13 7AJ (1 Mile contour)
- Base: Great Britain
- Year: 2023

| Group De  | scription               | Area Profile | % for Area | % for Base | Index 0 | 100 |  |
|-----------|-------------------------|--------------|------------|------------|---------|-----|--|
| 1. Afflue | nt Achievers            |              |            |            |         |     |  |
| 1.A       | Lavish Lifestyles       | 58           | 0.5        | 1.1        | 49      |     |  |
| 1.B       | Executive Wealth        | 1,302        | 12.2       | 11.3       | 108     |     |  |
| 1.C       | Mature Money            | 1,939        | 18.1       | 9.6        | 188     |     |  |
| 2. Rising | Prosperity              |              |            |            |         |     |  |
| 2.D       | City Sophisticates      | 0            | 0.0        | 3.8        | 0       |     |  |
| 2.E       | Career Climbers         | 1,321        | 12.4       | 6.4        | 194     |     |  |
| 3. Comfo  | rtable Communities      |              |            |            |         |     |  |
| 3.F       | Countryside Communities | 128          | 1.2        | 5.7        | 21      |     |  |
| 3.G       | Successful Suburbs      | 796          | 7.4        | 6.0        | 125     |     |  |
| 3.H       | Steady Neighbourhoods   | 369          | 3.5        | 7.4        | 47      |     |  |
| 3.1       | Comfortable Seniors     | 431          | 4.0        | 2.9        | 141     |     |  |
| 3.J       | Starting Out            | 621          | 5.8        | 4.6        | 128     |     |  |
| 4. Financ | ially Stretched         |              |            |            |         |     |  |
| 4.K       | Student Life            | 0            | 0.0        | 2.5        | 0       |     |  |
| 4.L       | Modest Means            | 310          | 2.9        | 8.0        | 36      |     |  |
| 4.M       | Striving Families       | 1,012        | 9.5        | 7.4        | 127     |     |  |
| 4.N       | Poorer Pensioners       | 953          | 8.9        | 5.8        | 155     |     |  |
| 5. Urban  | Adversity               |              |            |            |         |     |  |
| 5.0       | Young Hardship          | 82           | 0.8        | 6.3        | 12      |     |  |
| 5.P       | Struggling Estates      | 456          | 4.3        | 5.7        | 75      |     |  |
| 5.Q       | Difficult Circumstances | 828          | 7.7        | 5.2        | 148     |     |  |
| 6. Not Pr | ivate Households        |              |            |            |         |     |  |
| 6.R       | Not Private Households  | 82           | 0.8        | 0.3        | 223     |     |  |
|           |                         |              |            |            |         |     |  |
| Total h   | ouseholds               | 10,688       |            |            |         |     |  |