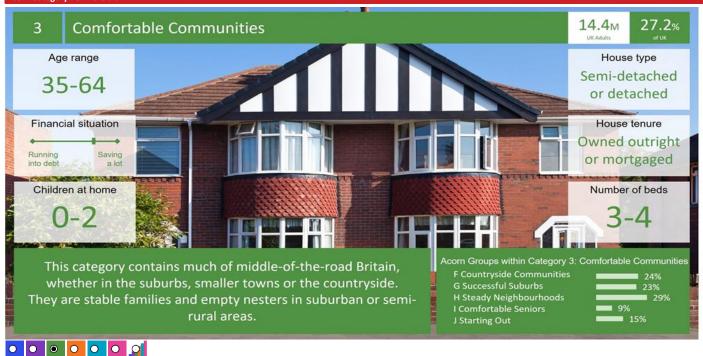

#### **ACORN CATEGORY PROFILE - HOUSEHOLDS**

- Area: P03409\_George & Dragon, Lichfield, WS13 7AJ (1 Mile contour)
- Base: Great Britain
- Year: 2023

| Acorn Cat  | egory D | escription              | Area Profile | % for Area | % for Base | Index 0 | 100 | 200 |
|------------|---------|-------------------------|--------------|------------|------------|---------|-----|-----|
| 0          | 1       | Affluent Achievers      | 3,299        | 30.9       | 22.1       | 140     |     |     |
| $\odot$    | 2       | Rising Prosperity       | 1,321        | 12.4       | 10.2       | 121     |     |     |
| Ó          | 3       | Comfortable Communities | 2,345        | 21.9       | 26.5       | 83      |     |     |
| $\bigcirc$ | 4       | Financially Stretched   | 2,275        | 21.3       | 23.7       | 90      |     |     |
| $\bigcirc$ | 5       | Urban Adversity         | 1,366        | 12.8       | 17.2       | 74      |     |     |
| 0          | 6       | Not Private Households  | 82           | 0.8        | 0.3        | 223     |     |     |
| O          | Graph   | 1                       |              |            |            |         |     |     |

10,688

Total households

Acorn Category Pen Portrait