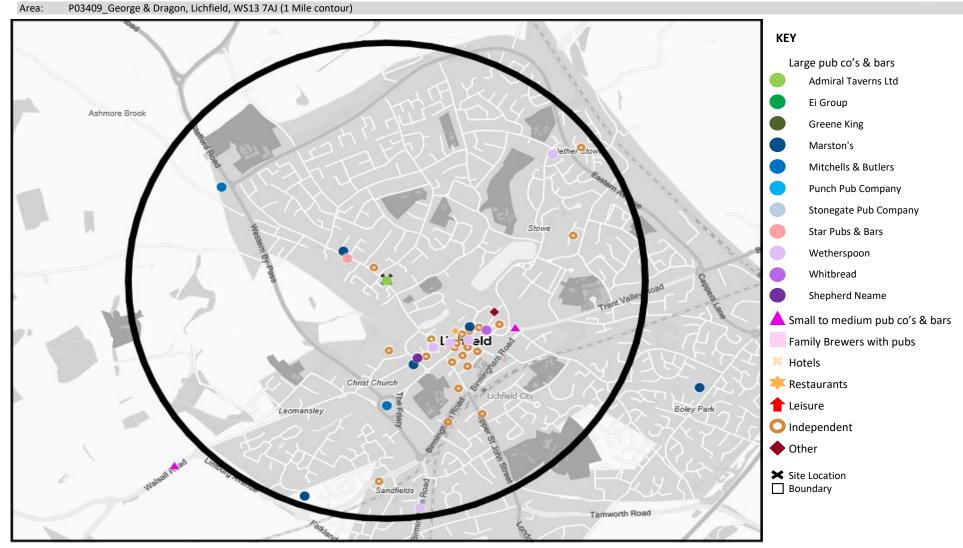

### MAP OF AREA

© 2024 CACI Limited and all other applicable third party notices (CGA) can be found at www.caci.co.uk/copyrightnotices.pdf Source: OS Open Data 2018

Powered by InSite www.caci.co.uk

| Name                                           | Description                               | License Type                      | Owner Name                                | Postcode             |
|------------------------------------------------|-------------------------------------------|-----------------------------------|-------------------------------------------|----------------------|
| Lichfield Lawn Tennis Club                     | Independent Free                          | Registered Club                   | Independent Free                          | WS13 6AY             |
| Cathedral Lodge Hotel                          | Independent Free                          | Pubs & Full On                    | Independent Free                          | WS13 7AR             |
| George And Dragon                              | Admiral Taverns Ltd                       | Pubs & Full On                    | Admiral Taverns Ltd                       | WS13 7AJ             |
| Feathers                                       | Marston's                                 | Pubs & Full On                    | Marston's                                 | WS13 7BA             |
| Duke Of York                                   | Joule's Brewery                           | Pubs & Full On                    | Joule's Brewery                           | WS13 6DY             |
| Tudor Cafe                                     | Independent Free                          | Restaurant                        | Independent Free                          | WS13 6HH             |
| Lichfield Civic Hall                           | Independent Free                          | <b>Registered Club</b>            | Independent Free                          | WS13 6HR             |
| Garrick Theatre                                | Independent Free                          | Pubs & Full On                    | Independent Free                          | WS13 6HS             |
| Pig                                            | Derby Brewing Company                     | Pubs & Full On                    | Derby Brewing Company                     | WS13 6JJ             |
| Earl Of Lichfield                              | Marston's                                 | Pubs & Full On                    | Marston's                                 | WS13 6JR             |
| Pizza By Goli                                  | Independent Free                          | Restaurant                        | Independent Free                          | WS13 6JW             |
| Lee Garden                                     | Independent Free                          | Restaurant                        | Independent Free                          | WS13 6JJ             |
| Angel Inn                                      | Joule's Brewery                           | Pubs & Full On                    | Joule's Brewery                           | WS13 6LH             |
| 24 Market Street                               | Stonegate Pub Company                     | Pubs & Full On                    | Stonegate Pub Company                     | WS13 6LH             |
| George Iv                                      | Stonegate Pub Company                     | Pubs & Full On                    | Stonegate Pub Company                     | WS13 6LU             |
| Bengal Tandoori Indian Res                     | Independent Free                          | Restaurant                        | Independent Free                          | WS13 6LU             |
| Patty Freaks                                   | Independent Free                          | Restaurant                        | Independent Free                          | WS13 6LY             |
| Ruby Cantonese & Chinese Restaurant            | Independent Free                          | Restaurant                        | Independent Free                          | WS13 6NU             |
| George Hotel                                   | Independent Free                          | Pubs & Full On                    | Independent Free                          | WS13 6PR             |
| Kings Head                                     | Marston's                                 | Pubs & Full On                    | Marston's                                 | WS13 6PW             |
| Lichfield Conservative Club                    | Independent Free                          | Registered Club                   | Independent Free                          | WS13 6PG             |
| Lichfield Arts Centre                          | Independent Free                          | Pubs & Full On                    | Independent Free                          | WS13 6LU             |
| Le Reve Cocktail Bar                           | Independent Free                          | Pubs & Full On                    | Independent Free                          | WS13 6PR             |
| Walkabout                                      | Stonegate Pub Company                     | Pubs & Full On                    | Stonegate Pub Company                     | WS13 6PW             |
| Eastern Eye Tandoori Restaurant                | Independent Free                          | Restaurant                        | Independent Free                          | WS13 6PW             |
| Horse & Jockey                                 | Independent Free                          | Pubs & Full On                    | Independent Free                          | WS13 6QA             |
| Paradise Lounge                                | Independent Free                          | Pubs & Full On                    | Independent Free<br>Marston's             | WS13 6QA             |
| Queens Head<br>Lichfield Cricket & Hockey Club | Marston's                                 | Pubs & Full On<br>Pagistared Club |                                           | WS13 6QD<br>WS13 6QP |
| Doctor Johnson                                 | Independent Free                          | Registered Club<br>Pubs & Full On | Independent Free                          | WS13 6TS             |
| Fountain                                       | Stonegate Pub Company<br>Star Pubs & Bars | Pubs & Full On<br>Pubs & Full On  | Stonegate Pub Company<br>Star Pubs & Bars | WS13 7BG             |
| Duke Of Wellington                             | Stonegate Pub Company                     | Pubs & Full On                    | Stonegate Pub Company                     | WS14 9BJ             |
| Lichfield Social Club                          | Independent Free                          | Registered Club                   | Independent Free                          | WS13 6TS             |
| Acorn Inn                                      | Wetherspoons GB                           | Pubs & Full On                    | Wetherspoons GB                           | WS13 6JJ             |
| Wine House                                     | Comfy Pub Co                              | Restaurant                        | Comfy Pub Co                              | WS13 6PW             |
| Bowling Green                                  | Mitchells & Butlers                       | Pubs & Full On                    | Mitchells & Butlers                       | WS13 6QJ             |
| Brewhouse And Kitchen                          | Brewhouse and Kitchen                     | Pubs & Full On                    | Brewhouse and Kitchen                     | WS13 6PW             |
| Hedgehog                                       | Mitchells & Butlers                       | Pubs & Full On                    | Mitchells & Butlers                       | WS13 8JB             |
| Thai Rainbow Restaurant                        | Independent Free                          | Restaurant                        | Independent Free                          | WS13 6PW             |
| Lal Bagh Restaurant                            | Independent Free                          | Restaurant                        | Independent Free                          | WS13 6PW             |
| Sorriso                                        | Independent Free                          | Restaurant                        | Independent Free                          | WS13 6PR             |
| 1709 The Brasserie                             | Wine & Dine Group                         | Restaurant                        | Wine & Dine Group                         | WS13 6DP             |
| Siam Corner Ma Ma Thai                         | Independent Free                          | Restaurant                        | Independent Free                          | WS13 6PW             |
| Qmin Bars                                      | Independent Free                          | Pubs & Full On                    | Independent Free                          | WS13 6PR             |
| 55 Wade Street                                 | Independent Free                          | Pubs & Full On                    | Independent Free                          | WS13 6HL             |
| Ask Italian                                    | Azzurri Group Ltd                         | Restaurant                        | Azzurri Group Ltd                         | WS13 6PW             |
| Daily Grind                                    | Independent Free                          | Pubs & Full On                    | Independent Free                          | WS13 6LH             |
| Beacon Park                                    | Independent Free                          | Registered Club                   | Independent Free                          | WS13 6QZ             |
| Ego                                            | Ego Restaurants                           | Restaurant                        | Ego Restaurants                           | WS13 6PW             |
| Ecct Beacon Park Retirement Village            | Independent Free                          | Residential                       | Independent Free                          | WS13 6JN             |
| Lakeside Bistro                                | Independent Free                          | Restaurant                        | Independent Free                          | WS13 6QZ             |
| Mckenzie's Restaurant                          | Independent Free                          | Pubs & Full On                    | Independent Free                          | WS13 6JU             |
| Inkwell At Lichfield                           | Marston's                                 | Pubs & Full On                    | Marston's                                 | WS13 6RX             |

| Name                         | Description      | License Type    | Owner Name       | Postcode |
|------------------------------|------------------|-----------------|------------------|----------|
| St. Johns House              | Independent Free | Pubs & Full On  | Independent Free | WS13 6PB |
| Guild Of St Marys Centre     | Independent Free | Pubs & Full On  | Independent Free | WS13 6LG |
| Whippet Inn                  | Independent Free | Pubs & Full On  | Independent Free | WS13 6JP |
| Premier Inn                  | Whitbread Hotels | Pubs & Full On  | Whitbread        | WS13 6QZ |
| Faro Lounge                  | Loungers         | Pubs & Full On  | Loungers         | WS13 6LA |
| Lichfield City Football Club | Independent Free | Registered Club | Independent Free | WS13 6BU |
| Los Banditos                 | Independent Free | Restaurant      | Independent Free | WS13 6LH |
| Bitter-Suite Micropub        | Independent Free | Pubs & Full On  | Independent Free | WS14 9DT |
| Wip                          | Independent Free | Pubs & Full On  | Independent Free | WS13 6JW |
| Larder                       | Independent Free | Restaurant      | Independent Free | WS13 6LZ |
| Upstairs By Tom Shepherd     | Independent Free | Restaurant      | Independent Free | WS13 6NA |