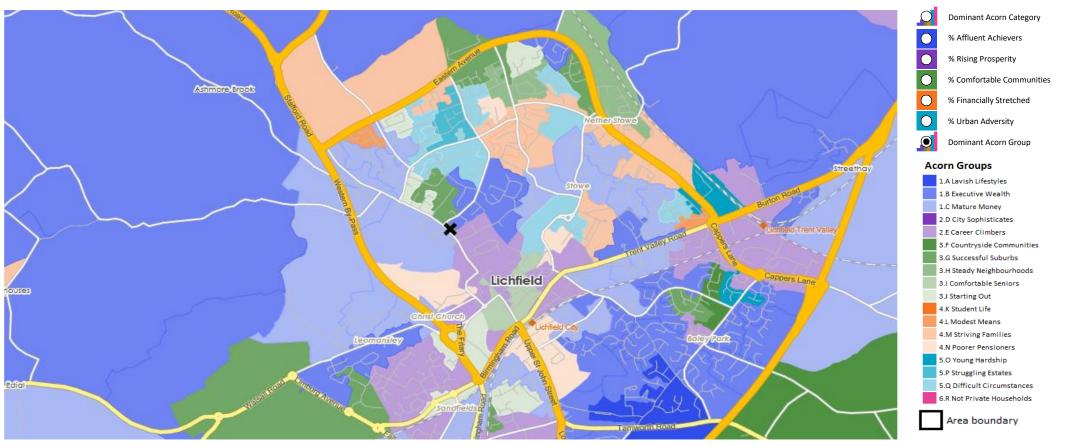

### **DOMINANT ACORN GROUP - HOUSEHOLDS**

Area: P03409\_George & Dragon, Lichfield, WS13 7AJ (1 Mile contour)

© 2024 CACI Limited and all other applicable third party notices (Acorn) can be found at www.caci.co.uk/copyrightnotices.pdf

Source: OS Open Data 2018

### MAP OF AREA

© 2024 CACI Limited and all other applicable third party notices can be found at www.caci.co.uk/copyrightnotices.pdf Source: OS Open Data 2018

Area: P03409\_George & Dragon, Lichfield, WS13 7AJ (1 Mile contour)