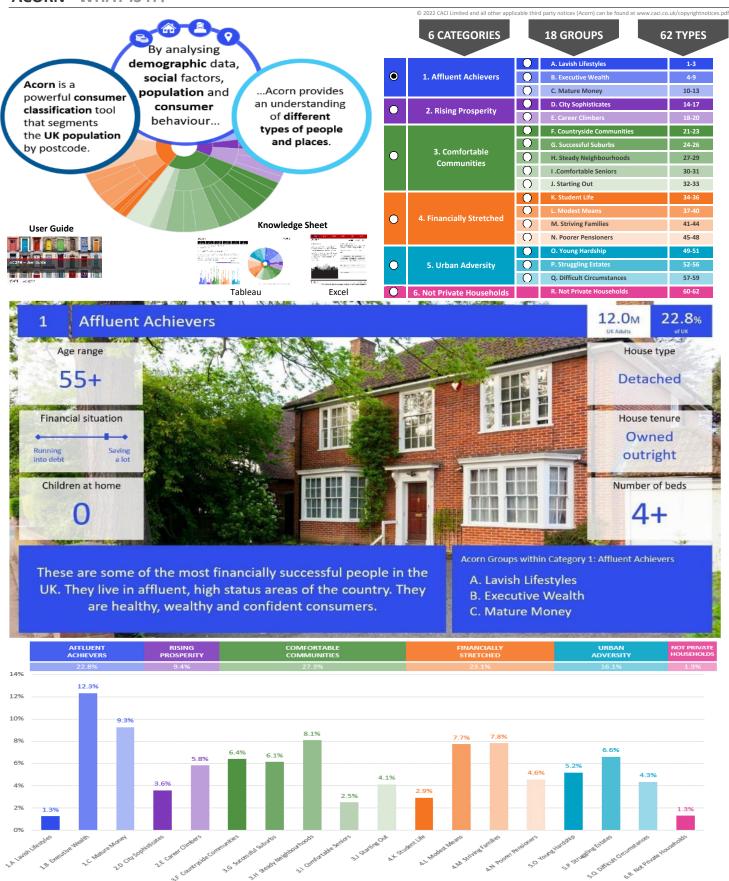

| 0                                      | 0                              |                  |                                                                    |





#### **DOMINANT ACORN GROUP - HOUSEHOLDS**

Area: P01858\_Ye Olde Seven Stars, Kidderminster, DY10 2BG (1 Mile contour)

© 2022 CACI Limited and all other applicable third party notices (Acorn) can be found at www.caci.co.uk/copyrightnotices.pdf

Source: OS Open Data 2018



### CACI

### acorn

| CATEGORY GROUP TYPE MAP WHAT IS ACORN? | CATEGORY | GROUP | ТҮРЕ | МАР | WHAT IS ACORN? |
|----------------------------------------|----------|-------|------|-----|----------------|
|----------------------------------------|----------|-------|------|-----|----------------|

ACORN - WHAT IS IT?



Page 9 of 9 18/06/2022

United Kingdom