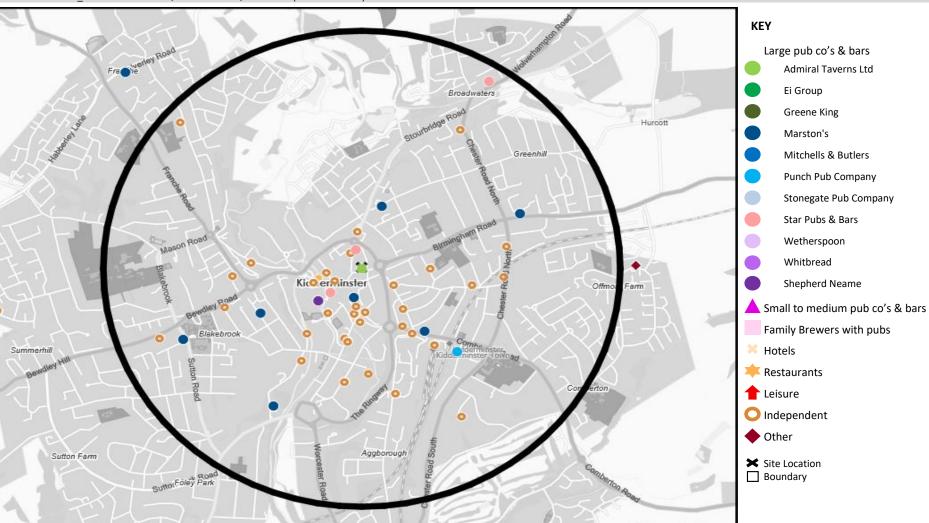

### MAP OF AREA

Area: P01858\_Ye Olde Seven Stars, Kidderminster, DY10 2BG (1 Mile contour)

Source: OS Open Data 2018

© 2022 CACI Limited and all other applicable third party notices (CGA) can be found at www.caci.co.uk/copyrightnotices.pdf