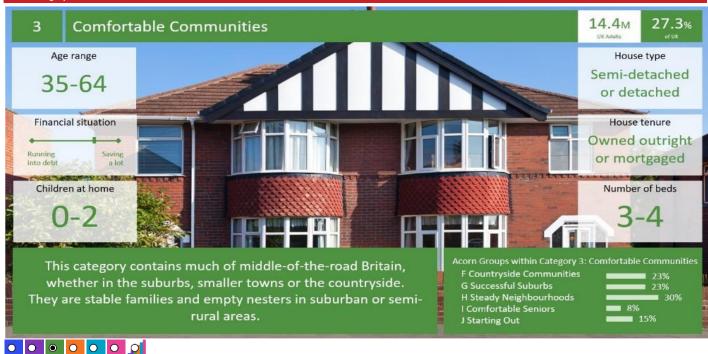

#### **ACORN CATEGORY PROFILE - HOUSEHOLDS**

- Area: P01858\_Ye Olde Seven Stars, Kidderminster, DY10 2BG (1 Mile contour)
- Base: Great Britain
- Year: 2021

| Acorn Cat  | egory D | escription              | Area Profile | % for Area | % for Base | Index 0 | 100 | 200 |
|------------|---------|-------------------------|--------------|------------|------------|---------|-----|-----|
| 0          | 1       | Affluent Achievers      | 1,432        | 10.2       | 22.0       | 46      |     |     |
| 0          | 2       | Rising Prosperity       | 153          | 1.1        | 10.1       | 11      |     |     |
| Ó          | 3       | Comfortable Communities | 5,056        | 36.0       | 26.2       | 137     |     |     |
| $\bigcirc$ | 4       | Financially Stretched   | 3,611        | 25.7       | 23.7       | 108     |     |     |
| $\bigcirc$ | 5       | Urban Adversity         | 3,795        | 27.0       | 17.6       | 153     |     |     |
| 0          | 6       | Not Private Households  | 11           | 0.1        | 0.3        | 23      |     |     |
| 0          | Graph   | 1                       |              |            |            |         |     |     |

14,058

Total households

Acorn Category Pen Portrait