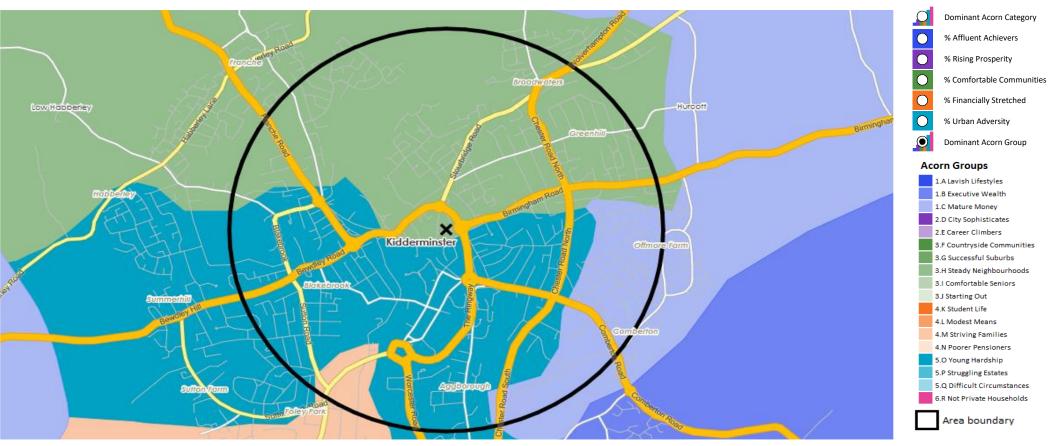

#### **DOMINANT ACORN GROUP - HOUSEHOLDS**

Area: P01858\_Ye Olde Seven Stars, Kidderminster, DY10 2BG (1 Mile contour)

© 2022 CACI Limited and all other applicable third party notices (Acorn) can be found at www.caci.co.uk/copyrightnotices.pdf

Source: OS Open Data 2018