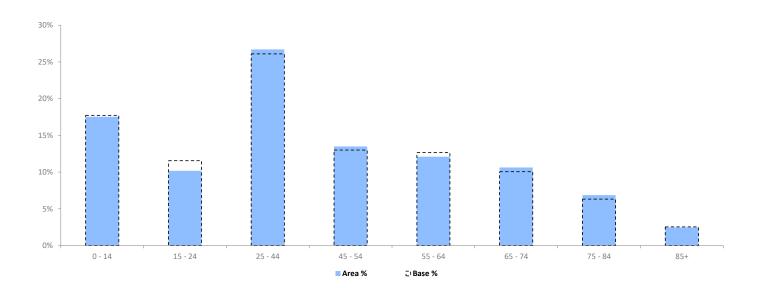

|                  | Area Profile | Area % | Base % | Index<br>av=100 | 0 100 | 200 |
|------------------|--------------|--------|--------|-----------------|-------|-----|
| 0 - 14           | 5,429        | 17.5   | 17.7   | 99              |       |     |
| 15 - 24          | 3,150        | 10.2   | 11.6   | 88              |       |     |
| 25 - 44          | 8,273        | 26.7   | 26.1   | 102             |       |     |
| 45 - 54          | 4,176        | 13.5   | 13.0   | 104             |       |     |
| 55 - 64          | 3,747        | 12.1   | 12.7   | 96              |       |     |
| 65 - 74          | 3,292        | 10.6   | 10.1   | 106             |       |     |
| 75 - 84          | 2,125        | 6.9    | 6.3    | 109             |       |     |
| 85+              | 766          | 2.5    | 2.5    | 97              |       |     |
| Total population | 30,958       |        |        |                 |       |     |