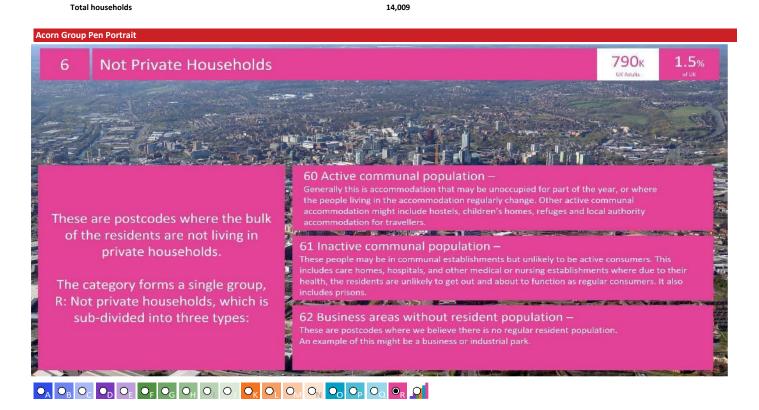

| <b>cai.</b> 2023                                     |                                                                                                                                                         |                      |                     |                   |                   |                   | P)ofile  |
|------------------------------------------------------|---------------------------------------------------------------------------------------------------------------------------------------------------------|----------------------|---------------------|-------------------|-------------------|-------------------|----------|
| corn Type Description                                |                                                                                                                                                         | Area                 | Profile             | % for Area        | % for Base        | Index             | 0 100    |
| Affluent Achievers  1.A Lavish Lifestyles            |                                                                                                                                                         |                      |                     |                   |                   |                   |          |
|                                                      | <ul><li>1.A.1 Exclusive enclaves</li><li>1.A.2 Metropolitan money</li><li>1.A.3 Large house luxury</li></ul>                                            |                      | 0<br>0<br>24        | 0.0<br>0.0<br>0.2 | 0.1<br>0.1<br>0.9 | 0<br>0<br>20      |          |
| 1.B Executive Wealth                                 | 1.B.4 Asset rich families                                                                                                                               |                      | 174                 | 1.2               | 2.6               | 47                |          |
|                                                      | 1.B.5 Wealthy countryside commuter 1.B.6 Financially comfortable families                                                                               | S                    | 0<br>66             | 0.0<br>0.5        | 2.5<br>2.2        | 0<br>21           |          |
|                                                      | <ul><li>1.B.7 Affluent professionals</li><li>1.B.8 Prosperous suburban families</li><li>1.B.9 Well-off edge of towners</li></ul>                        |                      | 0<br>1<br>66        | 0.0<br>0.0<br>0.5 | 0.9<br>1.5<br>1.6 | 0<br>0<br>29      |          |
| 1.C Mature Money                                     | 1.C.10 Better-off villagers                                                                                                                             |                      | 32                  | 0.2               | 3.1               | 7                 |          |
|                                                      | <ul><li>1.C.11 Settled suburbia, older people</li><li>1.C.12 Retired and empty nesters</li><li>1.C.13 Upmarket downsizers</li></ul>                     |                      | 434<br>351<br>249   | 3.1<br>2.5<br>1.8 | 2.8<br>2.5<br>1.3 | 110<br>102<br>137 |          |
| Rising Prosperity 2.D City Sophisticates             | 1.C.13 Opinarket downsizers                                                                                                                             |                      | 243                 | 1.6               | 1.3               | 137               |          |
|                                                      | <ul><li>2.D.14 Townhouse cosmopolitans</li><li>2.D.15 Younger professionals in smalle</li></ul>                                                         | r flats              | 0<br>0              | 0.0<br>0.0        | 0.7<br>1.5        | 0<br>0            |          |
| 2.E Career Climbers                                  | 2.D.16 Metropolitan professionals<br>2.D.17 Socialising young renters                                                                                   |                      | 0                   | 0.0<br>0.0        | 0.7<br>1.0        | 0                 |          |
| 2.E Career Climbers                                  | 2.E.18 Career driven young families 2.E.19 First time buyers in small, mode                                                                             | ern homes            | 56<br>147           | 0.4<br>1.0        | 2.0<br>3.4        | 20<br>31          |          |
| Comfortable Communities                              | 2.E.20 Mixed metropolitan areas                                                                                                                         |                      | 0                   | 0.0               | 1.0               | 0                 |          |
| 3.F Countryside Communities                          | 3.F.21 Farms and cottages<br>3.F.22 Older couples and families in ru                                                                                    | ral areas            | 0                   | 0.0<br>0.0        | 1.5<br>1.0        | 0                 |          |
| 3.G Successful Suburbs                               | 3.F.23 Owner occupiers in small towns                                                                                                                   |                      | 308                 | 2.2               | 3.2               | 68                |          |
|                                                      | 3.G.24 Comfortably-off families in mod<br>3.G.25 Larger family homes, multi-ethr                                                                        | nic areas            | 1,222               | 8.7<br>0.0        | 2.7<br>0.8        | <b>323</b><br>0   |          |
| 3.H Steady Neighbourhoods                            | <ul><li>3.G.26 Semi-professional families, own</li><li>3.H.27 Suburban semis, conventional a</li></ul>                                                  |                      | 129<br>1,010        | 0.9<br>7.2        | 2.4<br>3.5        | 38<br><b>208</b>  |          |
|                                                      | 3.H.28 Owner occupied terraces, avera<br>3.H.29 Established suburbs, older fami                                                                         | ige income           | 15<br>599           | 0.1<br>4.3        | 1.6<br>2.3        | 7<br>183          |          |
| 3.I Comfortable Seniors                              | 3.I.30 Older people, neat and tidy neighbors.                                                                                                           | shbourhoods          | 485                 | 3.5               | 2.4               | 146               |          |
| 3.J Starting Out                                     | <ul><li>3.I.31 Elderly singles in purpose-built</li><li>3.J.32 Educated families in terraces, y</li></ul>                                               |                      | 0<br>228            | 0.0<br>1.6        | 0.5<br>2.2        | 0<br>76           |          |
| Financially Stretched                                | 3.J.33 Smaller houses and starter hom                                                                                                                   |                      | 796                 | 5.7               | 2.4               | 237               |          |
| 4.K Student Life                                     | 4.K.34 Student flats and halls of reside<br>4.K.35 Term-time terraces                                                                                   | nce                  | 0                   | 0.0<br>0.0        | 0.3<br>0.2        | 0                 |          |
| 4.L Modest Means                                     | 4.K.36 Educated young people in flats                                                                                                                   | and tenements        | 0                   | 0.0               | 1.9               | 0                 |          |
|                                                      | 4.L.37 Low cost flats in suburban area<br>4.L.38 Semi-skilled workers in tradition                                                                      | nal neighbourhoods   | 190<br>1,041        | 1.4<br>7.4        | 1.4<br>2.6        | 94<br><b>283</b>  | <u> </u> |
| 4.M Striving Families                                | 4.L.39 Fading owner occupied terraces<br>4.L.40 High occupancy terraces, cultur                                                                         |                      | 776<br>0            | 5.5<br>0.0        | 2.9<br>1.0        | <b>190</b><br>0   |          |
| AN Striving rannies                                  | 4.M.41 Labouring semi-rural estates<br>4.M.42 Struggling young families in pos                                                                          | t-war terraces       | 10<br>230           | 0.1<br>1.6        | 1.6<br>1.6        | 4<br><b>100</b>   |          |
|                                                      | 4.M.43 Families in right-to-buy estates<br>4.M.44 Post-war estates, limited means                                                                       | 5                    | 237<br>133          | 1.7<br>0.9        | 2.0<br>2.2        | 83<br>44          | _        |
| 4.N Poorer Pensioners                                | 4.N.45 Pensioners in social housing, se<br>4.N.46 Elderly people in social rented f                                                                     |                      | 176<br>144          | 1.3<br>1.0        | 0.8<br>1.0        | <b>160</b><br>100 |          |
|                                                      | 4.N.47 Low income older people in small. 4.N.48 Pensioners and singles in social                                                                        | aller semis          | 145<br>450          | 1.0<br>3.2        | 2.2<br>1.7        | 46<br><b>188</b>  |          |
| Urban Adversity 5.0 Young Hardship                   | 5.0.40. Variationalities in large each original                                                                                                         | to Cata              | 004                 | 6.2               | 2.2               | 200               |          |
|                                                      | <ul><li>5.0.49 Young families in low cost priva</li><li>5.0.50 Struggling younger people in mi</li><li>5.0.51 Young people in small, low cost</li></ul> | xed tenure           | 881<br>911<br>1,012 | 6.3<br>6.5<br>7.2 | 2.2<br>1.8<br>2.3 | 288<br>361<br>319 |          |
| 5.P Struggling Estates                               | 5.P.52 Poorer families, many children,                                                                                                                  |                      | 233                 | 1.7               | 1.6               | 106               |          |
|                                                      | <ul><li>5.P.53 Low income terraces</li><li>5.P.54 Multi-ethnic, purpose-built esta</li><li>5.P.55 Deprived and ethnically diverse</li></ul>             |                      | 0                   | 0.0<br>0.0        | 0.8<br>1.0        | 0                 |          |
| 5.Q Difficult Circumstances                          | 5.P.56 Low income large families in so                                                                                                                  |                      | 0<br>317            | 0.0<br>2.3        | 0.7<br>1.6        | 0<br><b>141</b>   |          |
|                                                      | <ul><li>5.Q.57 Social rented flats, families and</li><li>5.Q.58 Singles and young families, som</li></ul>                                               | e receiving benefits | 79<br>236           | 0.6<br>1.7        | 1.5<br>1.8        | 37<br>96          |          |
| Not Private Households<br>6.R Not Private Households | 5.Q.59 Deprived areas and high-rise fla                                                                                                                 | ts                   | 389                 | 2.8               | 2.0               | 141               |          |
| o.n Not Private Households                           | 6.R.60 Active communal population<br>6.R.61 Inactive communal population                                                                                |                      | 4<br>23             | 0.0<br>0.2        | 0.1<br>0.3        | 48<br>58          |          |
|                                                      | 6.R.62 Business areas without resident                                                                                                                  |                      | 0                   | 0                 | 0                 | 0                 |          |
|                                                      | Total households                                                                                                                                        |                      | 14,009              |                   |                   |                   |          |