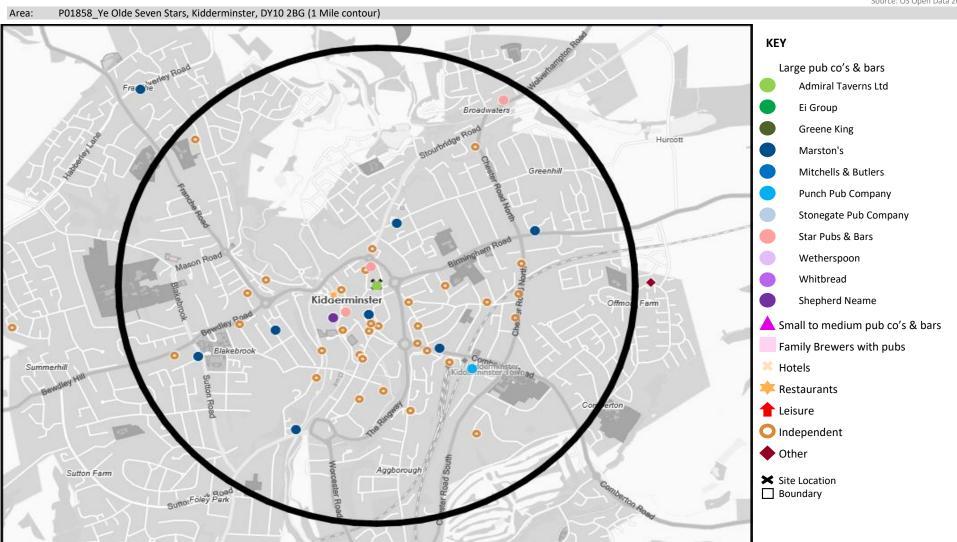

## **MAP OF AREA**

© 2024 CACI Limited and all other applicable third party notices (CGA) can be found at www.caci.co.uk/copyrightnotices.pdf

Source: OS Open Data 2018

CATEGORY GROUP TYPE MAP WHAT IS ACORN?

| Name                                        | Description                          | License Type                      | Owner Name                           | Postcode              |
|---------------------------------------------|--------------------------------------|-----------------------------------|--------------------------------------|-----------------------|
|                                             |                                      |                                   |                                      |                       |
| Blue Bell                                   | Marston's                            | Pubs & Full On                    | Marston's                            | DY10 2QQ              |
| Swan                                        | Star Pubs & Bars                     | Pubs & Full On                    | Star Pubs & Bars                     | DY10 1DA              |
| Boars Head                                  | Marston's                            | Pubs & Full On                    | Marston's                            | DY10 1EA              |
| Kidderminster Harriers Football Club        | Independent Free                     | Proprietary Club                  | Independent Free                     | DY10 1NB              |
| Harriers Arms                               | Independent Free                     | Pubs & Full On                    | Independent Free                     | DY10 1NB              |
| Golden Lion                                 | Independent Free                     | Pubs & Full On                    | Independent Free                     | DY10 1PX              |
| King & Castle                               | Independent Free                     | Pubs & Full On                    | Independent Free                     | DY10 1QX              |
| Chung Ying Restaurant                       | Independent Free                     | Restaurant                        | Independent Free                     | DY10 1QG              |
| Railway Bell                                | Marston's                            | Pubs & Full On                    | Marston's                            | DY10 1QN              |
| St Ambroses Catholic Social Club            | Independent Free                     | Registered Club                   | Independent Free                     | DY10 1RP              |
| Railway Train                               | Independent Free                     | Pubs & Full On                    | Independent Free                     | DY10 1SL              |
| Chester Road Sporting Club                  | Independent Free                     | Registered Club                   | Independent Free                     | DY10 1TH              |
| Chester Road Bowling Club                   | Independent Free                     | Registered Club                   | Independent Free                     | DY10 1TE              |
| Station Inn                                 | Punch Pub Company                    | Pubs & Full On                    | Punch Pub Company                    | DY10 1UG              |
| Chester Tavern                              | Independent Free                     | Pubs & Full On                    | Independent Free                     | DY10 1TN              |
| Ye Olde Seven Stars                         | Admiral Taverns Ltd                  | Pubs & Full On                    | Admiral Taverns Ltd                  | DY10 2BG              |
| Divine Indian Cuisine                       | Independent Free                     | Restaurant                        | Independent Free                     | DY10 2DU              |
| Red Man                                     | Star Pubs & Bars                     | Pubs & Full On                    | Star Pubs & Bars                     | DY10 2DZ              |
| Peacock                                     | Independent Free                     | Pubs & Full On                    | Independent Free                     | DY10 2EE              |
| Rose Theatre                                | Independent Free                     | Pubs & Full On                    | Independent Free                     | DY10 2RX              |
| Hare & Hounds                               | Star Pubs & Bars                     | Pubs & Full On                    | Star Pubs & Bars                     | DY10 2UL              |
| Land Oak                                    | Marston's                            | Pubs & Full On                    | Marston's                            | DY10 2SA              |
| Kidderminster Golf Club                     | Independent Free                     | Registered Club                   | Independent Free                     | DY10 3HS              |
| Gainsborough House Hotel                    | Independent Free                     | Pubs & Full On                    | Independent Free                     | DY11 6BS              |
| Weary Traveller                             | Marston's                            | Pubs & Full On                    | Marston's                            | DY11 6QJ              |
| China Lodge                                 | Independent Free                     | Restaurant                        | Independent Free                     | DY11 6RS              |
| Castle Inn                                  | Independent Free                     | Pubs & Full On                    | Independent Free                     | DY11 6TE              |
| Weavers                                     | Independent Free                     | Pubs & Full On                    | Independent Free                     | DY11 6TG              |
| Sportsman                                   | Marston's                            | Pubs & Full On                    | Marston's                            | DY11 6UE              |
| St Johns Club Institute                     | Independent Free                     | Registered Club                   | Independent Free                     | DY11 6YD              |
| Severn Valley Railway                       | Independent Free                     | Pubs & Full On                    | Independent Free                     | DY10 1QX              |
| Pockets Snooker Club                        | Independent Free                     | Proprietary Club                  | Independent Free                     | DY10 2AD              |
| New Sher E Punjab Restaurant                | Independent Free                     | Restaurant                        | Independent Free                     | DY10 1PY              |
| Watermill                                   | Marston's                            | Pubs & Full On                    | Marston's                            | DY11 6TL              |
| 45 Live                                     | Independent Free                     | Pubs & Full On                    | Independent Free                     | DY10 1BB              |
| Shipleys Luxury Bingo                       | Shipleys Mirage Leisure Ltd          | Proprietary Club                  | Shipleys Mirage Leisure Ltd          | DY10 1AF              |
| Nubu<br>Pizza Hut                           | Independent Free                     | Proprietary Club<br>Restaurant    | Independent Free                     | DY10 1HH<br>DY11 6UT  |
| Cafe Masala                                 | Pizza Hut UK Ltd                     | Restaurant                        | Pizza Hut UK Ltd                     | DY11 601<br>DY11 6XB  |
|                                             | Independent Free                     |                                   | Independent Free<br>Independent Free | DY11 6/16<br>DY11 5HP |
| Kidderminster Carolians Rugby Club<br>Nubar | Independent Free                     | Registered Club<br>Pubs & Full On | •                                    | DY11 3HP<br>DY10 1AE  |
| Wok & Roll                                  | Independent Free                     | Restaurant                        | Independent Free<br>Independent Free | DY10 1AE<br>DY10 1PA  |
| Premier Inn                                 | Independent Free<br>Whitbread Hotels | Pubs & Full On                    | Whitbread                            | DY10 1PA<br>DY10 1AA  |
|                                             | Dubai International Capital          | Pubs & Full On                    | Dubai International Capital          | DY10 1AA<br>DY11 6TL  |
| Travelodge<br>Weavers Real Ale House        | Independent Free                     | Pubs & Full On                    | Independent Free                     | DY10 1QH              |
| Love Food                                   | Independent Free                     | Restaurant                        | Independent Free                     | DY10 1QH<br>DY10 1AF  |
| Secret Garden & Bar                         | Independent Free                     | Pubs & Full On                    | Independent Free                     | DY10 1AF              |
| Le Bistrot Pierre                           | Le Bistrot Pierre                    | Restaurant                        | Le Bistrot Pierre                    | DY10 1AP              |
| Avatar Bowling                              | Independent Free                     | Proprietary Club                  | Independent Free                     | DY10 1BY              |
| Tappeto Lounge                              | Loungers                             | Pubs & Full On                    | Loungers                             | DY10 13F<br>DY10 1BY  |
| Wall To Wall                                | Independent Free                     | Pubs & Full On                    | Independent Free                     | DY10 1BY              |
| Bear And Wolf                               | Independent Free                     | Pubs & Full On                    | Independent Free                     | DY10 1B1              |
| Deal Alla VVoli                             | macpendent rice                      | 1 abs & rull off                  | macpenaentifiee                      | DITOTED               |