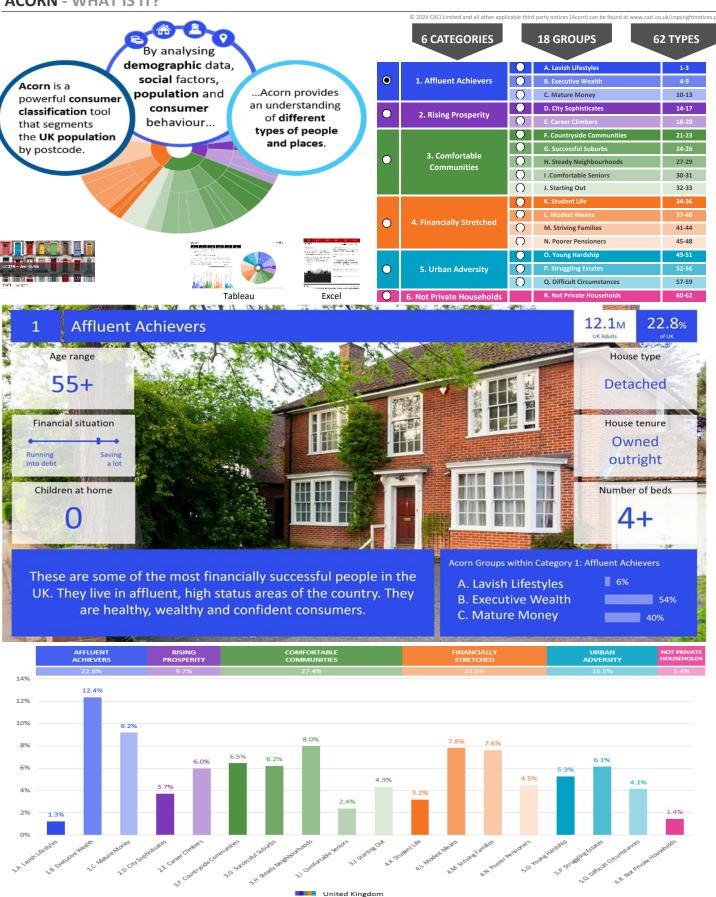

Base: Great Year: 2023

| Acorn Cat | tegory D | escription              | Area Profile | % for Area | % for Base | Index 0 | 100 | 200 |
|-----------|----------|-------------------------|--------------|------------|------------|---------|-----|-----|
| 0         | 1        | Affluent Achievers      | 1,397        | 10.0       | 22.1       | 45      |     |     |
| 0         | 2        | Rising Prosperity       | 203          | 1.4        | 10.2       | 14      |     |     |
| 0         | 3        | Comfortable Communities | 4,792        | 34.2       | 26.5       | 129     |     |     |
| <b>(</b>  | 4        | Financially Stretched   | 3,532        | 25.2       | 23.7       | 106     |     |     |
| 0         | 5        | Urban Adversity         | 4,058        | 29.0       | 17.2       | 168     |     |     |
| 0         | 6        | Not Private Households  | 27           | 0.2        | 0.3        | 56      |     |     |
| O         | Graph    | ר                       |              |            |            |         |     |     |

### **ACORN GROUP PROFILE - HOUSEHOLDS**

© 2024 CACI Limited and all other applicable third party notices (Acorn) can be found at www.caci.co.uk/copyrightnotices.pd

Area: P01858\_Ye Olde Seven Stars, Kidderminster, DY10 2BG (1 Mile contour)

Base: Great | Year: 2023

| Group De  | scription               | Area Profile | % for Area | % for Base | Index 0 | 100 |
|-----------|-------------------------|--------------|------------|------------|---------|-----|
| 1. Afflue | nt Achievers            |              |            |            |         |     |
| 1.A       | Lavish Lifestyles       | 24           | 0.2        | 1.1        | 16      |     |
| 1.B       | Executive Wealth        | 307          | 2.2        | 11.3       | 19      |     |
| 1.C       | Mature Money            | 1,066        | 7.6        | 9.6        | 79      |     |
| 2. Rising | Prosperity              |              |            |            |         |     |
| 2.D       | City Sophisticates      | 0            | 0.0        | 3.8        | 0       |     |
| 2.E       | Career Climbers         | 203          | 1.4        | 6.4        | 23      |     |
| 3. Comfo  | rtable Communities      |              |            |            |         |     |
| 3.F       | Countryside Communities | 308          | 2.2        | 5.7        | 38      |     |
| 3.G       | Successful Suburbs      | 1,351        | 9.6        | 6.0        | 162     |     |
| 3.H       | Steady Neighbourhoods   | 1,624        | 11.6       | 7.4        | 156     |     |
| 3.1       | Comfortable Seniors     | 485          | 3.5        | 2.9        | 121     |     |
| 3.J       | Starting Out            | 1,024        | 7.3        | 4.6        | 161     |     |
| 4. Financ | ially Stretched         |              |            |            |         |     |
| 4.K       | Student Life            | 0            | 0.0        | 2.5        | 0       |     |
| 4.L       | Modest Means            | 2,007        | 14.3       | 8.0        | 179     |     |
| 4.M       | Striving Families       | 610          | 4.4        | 7.4        | 58      |     |
| 4.N       | Poorer Pensioners       | 915          | 6.5        | 5.8        | 113     |     |
| 5. Urban  | Adversity               |              |            |            |         |     |
| 5.0       | Young Hardship          | 2,804        | 20.0       | 6.3        | 320     |     |
| 5.P       | Struggling Estates      | 550          | 3.9        | 5.7        | 69      |     |
| 5.Q       | Difficult Circumstances | 704          | 5.0        | 5.2        | 96      | 1   |
| 6. Not Pr | ivate Households        |              |            |            |         |     |
| 6.R       | Not Private Households  | 27           | 0.2        | 0.3        | 56      |     |