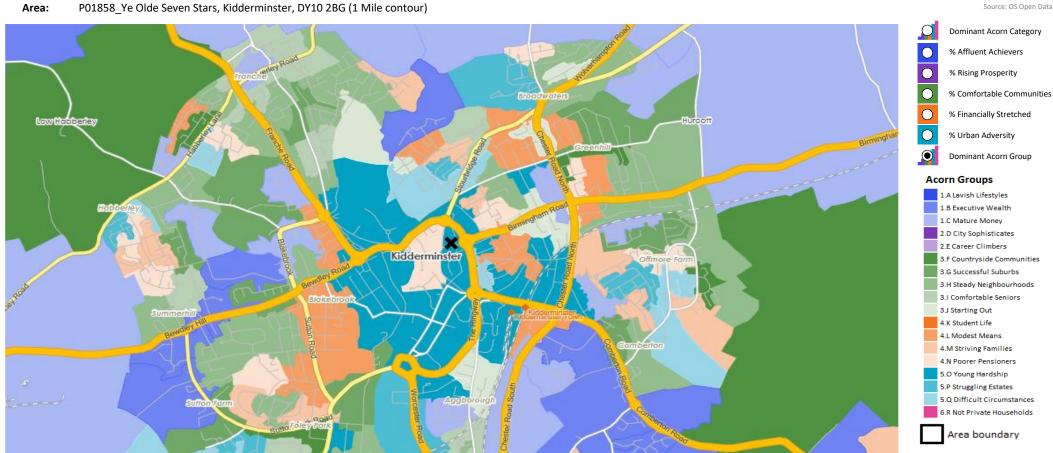

## **DOMINANT ACORN GROUP - HOUSEHOLDS**

© 2024 CACI Limited and all other applicable third party notices (Acorn) can be found at www.caci.co.uk/copyrightnotices.pdf

Source: OS Open Data 2018

CATEGORY GROUP TYPE MAP WHAT IS ACORN?

## **MAP OF AREA**

© 2024 CACI Limited and all other applicable third party notices (CGA) can be found at www.caci.co.uk/copyrightnotices.pdf

Source: OS Open Data 2018

CATEGORY GROUP TYPE MAP WHAT IS ACORN?

## **MAP OF AREA**

© 2024 CACI Limited and all other applicable third party notices can be found at www.caci.co.uk/copyrightnotices.pdf

Source: OS Open Data 2018

Area: P01858\_Ye Olde Seven Stars, Kidderminster, DY10 2BG (1 Mile contour) Habberley Kidderminster