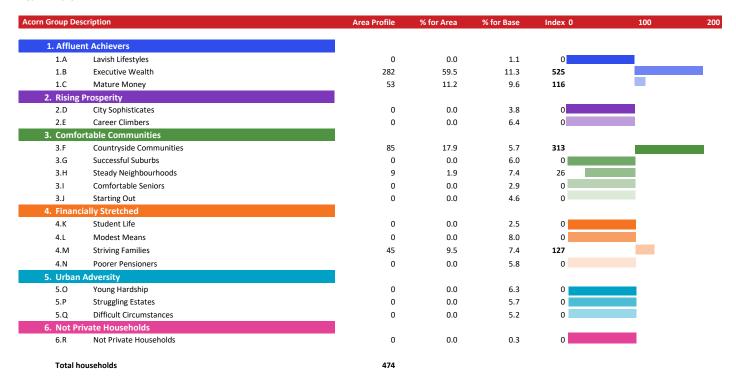

### **ACORN GROUP PROFILE - HOUSEHOLDS**

© 2024 CACI Limited and all other applicable third party notices (Acorn) can be found at www.caci.co.uk/copyrightnotices.pdf

Area: P01193\_Peel Arms, Market Drayton, TF9 4JY (1 Mile contour)

Base: Great Britain

Year: 2023