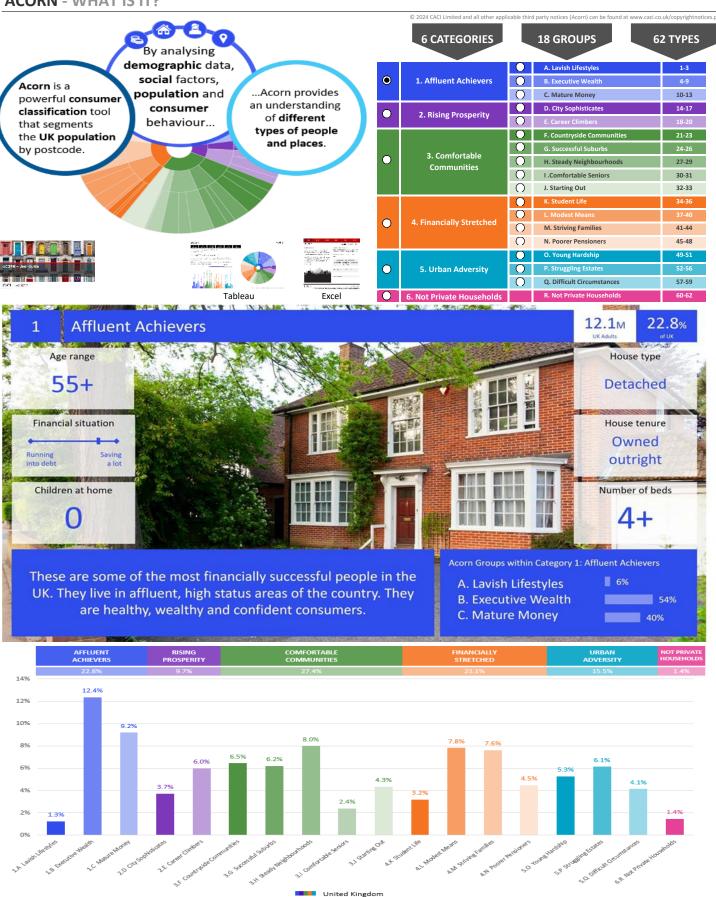

|                                                    | Total households                                                                                                                                                                                               | 474                            |                                           |                                        |                                  |          |





**CATEGORY GROUP TYPE** MAP WHAT IS ACORN?

## **DOMINANT ACORN GROUP - HOUSEHOLDS**

© 2024 CACI Limited and all other applicable third party notices (Acorn) can be found at www.caci.co.uk/copyrightnotices.pdf

Source: OS Open Data 2018









CATEGORY GROUP TYPE MAP WHAT IS ACORN?

### **ACORN - WHAT IS IT?**





# **MAP OF AREA**

© 2024 CACI Limited and all other applicable third party notices can be found at www.caci.co.uk/copyrightnotices.pdf

Source: OS Open Data 2018

Area: P01193\_Peel Arms, Market Drayton, TF9 4JY (1 Mile contour) Ashley III Roe dagedale Ashley Dale Loggerheads Podmore