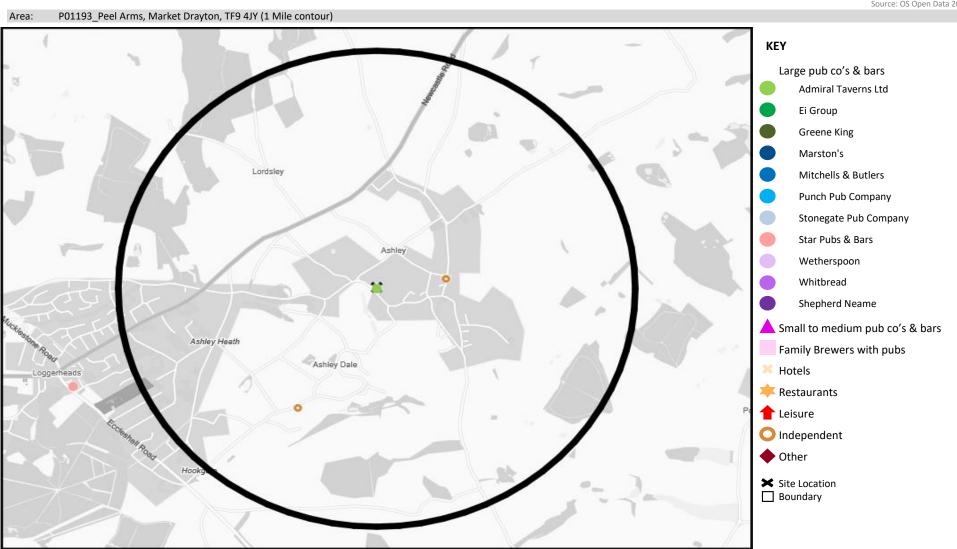

# **MAP OF AREA**

© 2024 CACI Limited and all other applicable third party notices (CGA) can be found at www.caci.co.uk/copyrightnotices.pdf Source: OS Open Data 2018

CATEGORY GROUP TYPE MAP WHAT IS ACORN?

# **MAP OF AREA**

© 2024 CACI Limited and all other applicable third party notices can be found at www.caci.co.uk/copyrightnotices.pdf

Source: OS Open Data 2018

Area: P01193\_Peel Arms, Market Drayton, TF9 4JY (1 Mile contour) Ashley III Roe dagedale Ashley Dale Loggerheads Podmore