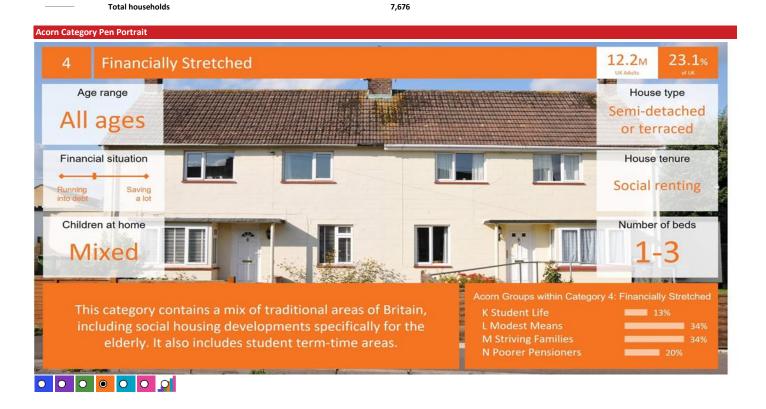

### **ACORN CATEGORY PROFILE - HOUSEHOLDS**

© 2024 CACI Limited and all other applicable third party notices (Acorn) can be found at www.caci.co.uk/copyrightnotices.pd

Area: P00841\_Junction Inn, Oldbury, B69 4DY (1 Mile contour)
Base: Great Britain

Year: 2023

| Acorn Cat  | egory D | escription              | Area Profile | % for Area | % for Base | Index 0 | 100 | 200 |
|------------|---------|-------------------------|--------------|------------|------------|---------|-----|-----|
| 0          | 1       | Affluent Achievers      | 75           | 1.0        | 22.1       | 4       |     |     |
| 0          | 2       | Rising Prosperity       | 209          | 2.7        | 10.2       | 27      |     |     |
|            | 3       | Comfortable Communities | 1,534        | 20.0       | 26.5       | 75      |     |     |
| <b>(</b>   | 4       | Financially Stretched   | 2,508        | 32.7       | 23.7       | 138     |     |     |
| $\bigcirc$ | 5       | Urban Adversity         | 3,317        | 43.2       | 17.2       | 251     |     |     |
| 0          | 6       | Not Private Households  | 33           | 0.4        | 0.3        | 125     |     |     |
| O          | Graph   | 1                       |              |            |            |         |     |     |

#### Acorn Group Pen Portrait

acorn

CATEGORY GROUP TYPE MAP WHAT IS ACORN?