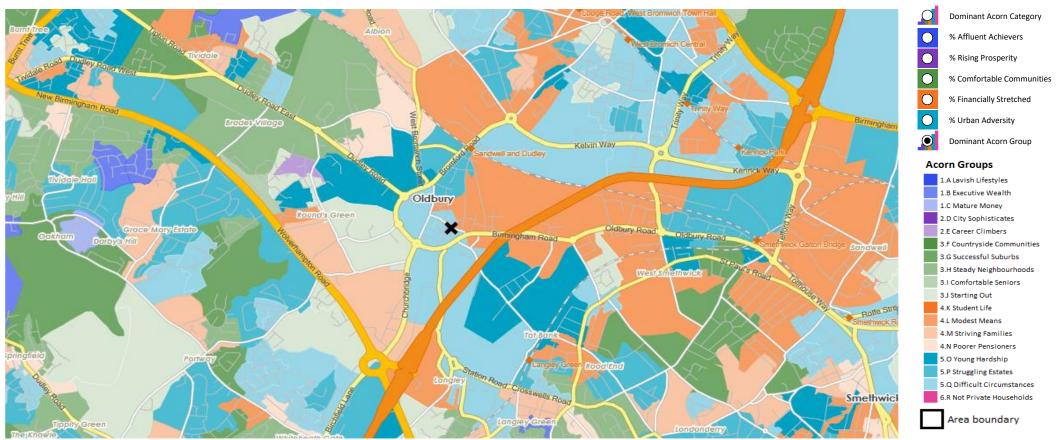

## **DOMINANT ACORN GROUP - HOUSEHOLDS**

 $@ \ 2024\ CACI\ Limited\ and\ all\ other\ applicable\ third\ party\ notices\ (Acorn)\ can\ be\ found\ at\ www.caci.co.uk/copyright notices.pdf$ 

Area: P00841\_Junction Inn, Oldbury, B69 4DY (1 Mile contour)

CATEGORY **GROUP** TYPE MAP WHAT IS ACORN?