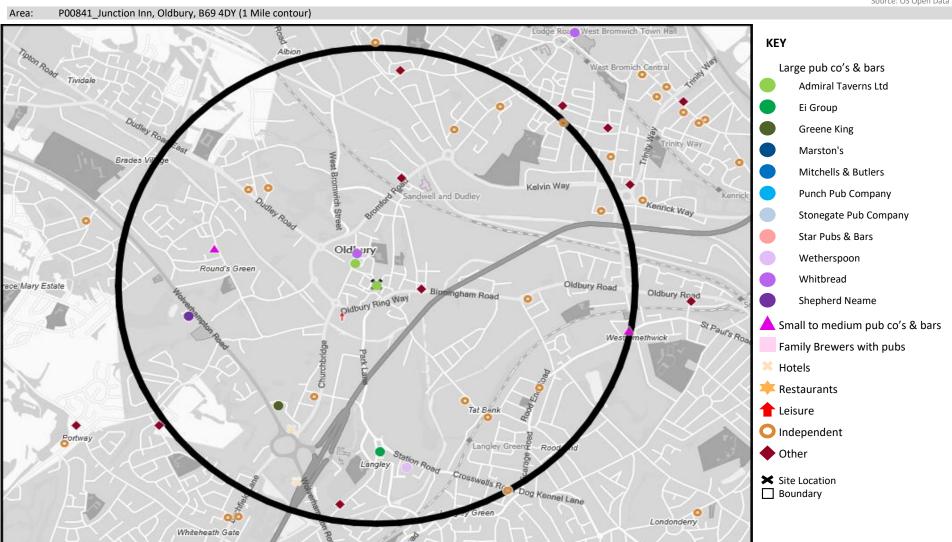

# **MAP OF AREA**

© 2024 CACI Limited and all other applicable third party notices (CGA) can be found at www.caci.co.uk/copyrightnotices.pdf

Source: OS Open Data 2018

CATEGORY GROUP TYPE MAP WHAT IS ACORN?

# **MAP OF AREA**

© 2024 CACI Limited and all other applicable third party notices can be found at www.caci.co.uk/copyrightnotices.pdf

Source: OS Open Data 2018

Area: P00841\_Junction Inn, Oldbury, B69 4DY (1 Mile contour) Kelvin Way Kennick Way Oldbury Round's Green Oldbury Road Birmingham Road Oldbury Road Oldbury Ring Way St Paul's Road og Kennel Lane Londonderry