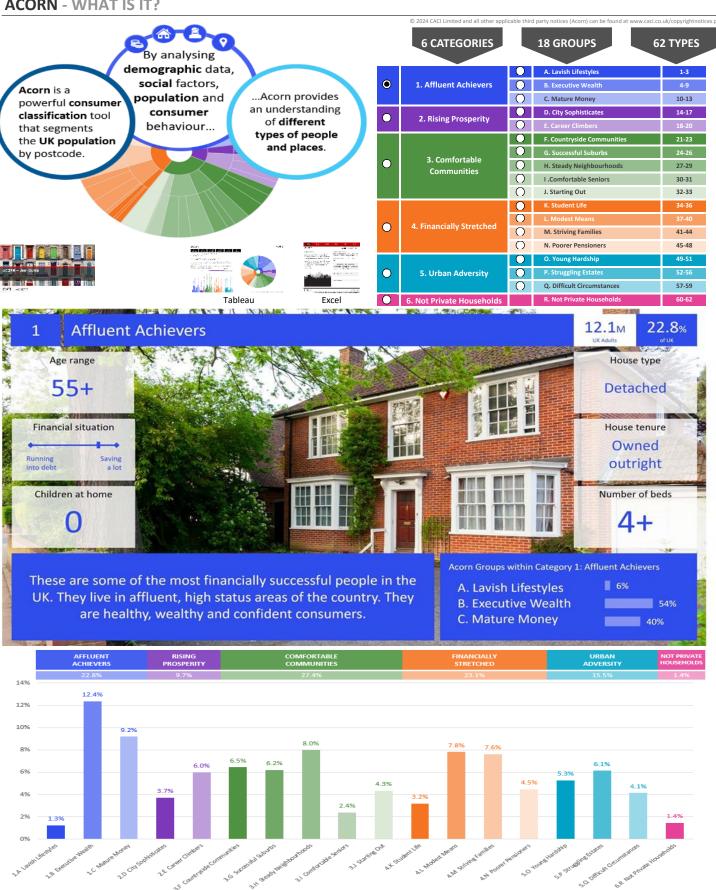

|                                |                                  |                                 |                                        |                  |

7,676

Total households





Source: OS Open Data 2018

CATEGORY GROUP TYPE MAP WHAT IS ACORN?

## **DOMINANT ACORN GROUP - HOUSEHOLDS**

 $@ \ 2024\ CACI\ Limited\ and\ all\ other\ applicable\ third\ party\ notices\ (Acorn)\ can\ be\ found\ at\ www.caci.co.uk/copyright notices.pdf$ 

Area: P00841\_Junction Inn, Oldbury, B69 4DY (1 Mile contour)









CATEGORY **GROUP** TYPE MAP WHAT IS ACORN?

### **ACORN - WHAT IS IT?**



United Kingdom



# **MAP OF AREA**

© 2024 CACI Limited and all other applicable third party notices can be found at www.caci.co.uk/copyrightnotices.pdf

Source: OS Open Data 2018

Area: P00841\_Junction Inn, Oldbury, B69 4DY (1 Mile contour) Kelvin Way Kennick Way Oldbury Round's Green Oldbury Road Birmingham Road Oldbury Road Oldbury Ring Way St Paul's Road og Kennel Lane Londonderry