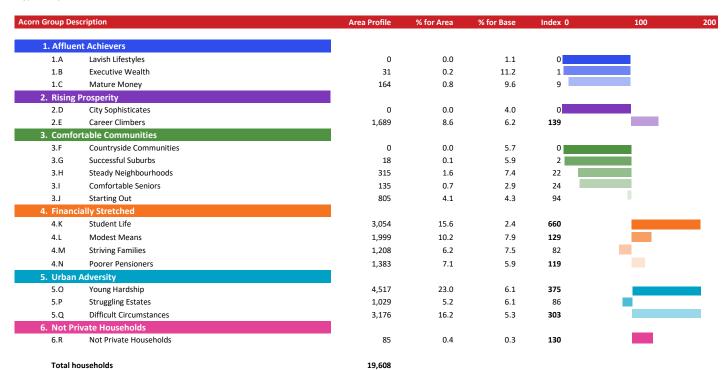

#### **ACORN GROUP PROFILE - HOUSEHOLDS**

© 2022 CACI Limited and all other applicable third party notices (Acorn) can be found at www.caci.co.uk/copyrightnotices.pdf

Area: P00545\_Farmers Arms, Swansea, SA1 6XS (1 Mile contour)
Base: Great Britain

Base: Great | Year: 2021

2021

Year:

CATEGORY GROUP TYPE MAP WHAT IS ACORN?