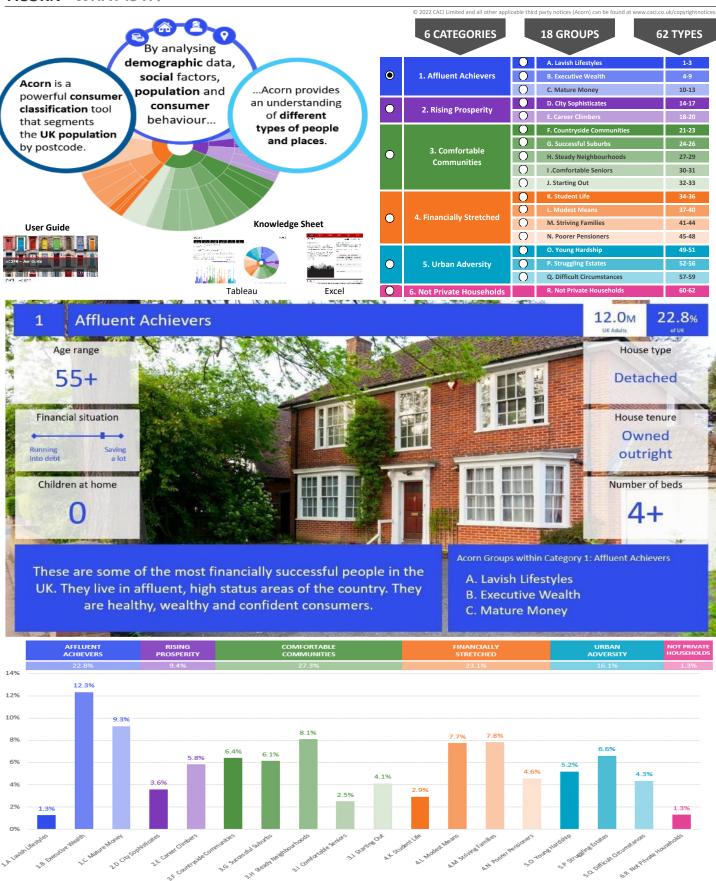

Base: Great Year: 2021

| Acorn Cat  | egory D | escription              | Area Profile | % for Area | % for Base | Index 0 | 100 | 200 |
|------------|---------|-------------------------|--------------|------------|------------|---------|-----|-----|
| 0          | 1       | Affluent Achievers      | 195          | 1.0        | 22.0       | 5       |     |     |
| 0          | 2       | Rising Prosperity       | 1,689        | 8.6        | 10.1       | 85      |     |     |
|            | 3       | Comfortable Communities | 1,273        | 6.5        | 26.2       | 25      |     |     |
| $\bigcirc$ | 4       | Financially Stretched   | 7,644        | 39.0       | 23.7       | 164     |     |     |
| <b>(</b>   | 5       | Urban Adversity         | 8,722        | 44.5       | 17.6       | 253     |     |     |
| 0          | 6       | Not Private Households  | 85           | 0.4        | 0.3        | 130     |     |     |
| O          | Grapi   | h                       |              |            |            |         |     |     |