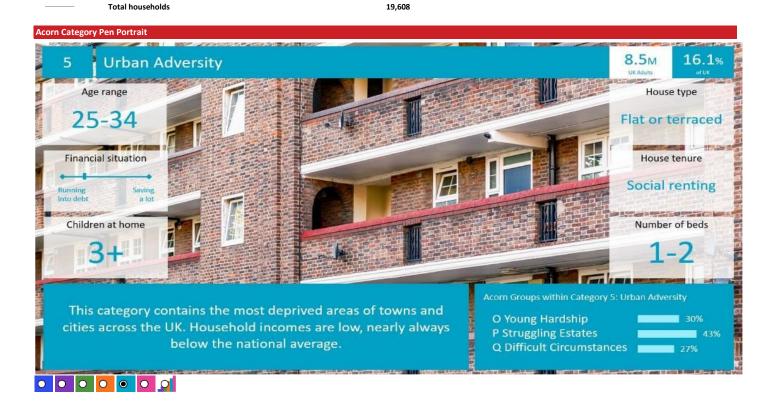

Base: Great Year: 2021

| Acorn Cat  | egory D | escription              | Area Profile | % for Area | % for Base | Index 0 | 100 | 200 |
|------------|---------|-------------------------|--------------|------------|------------|---------|-----|-----|
| 0          | 1       | Affluent Achievers      | 195          | 1.0        | 22.0       | 5       |     |     |
| 0          | 2       | Rising Prosperity       | 1,689        | 8.6        | 10.1       | 85      |     |     |
|            | 3       | Comfortable Communities | 1,273        | 6.5        | 26.2       | 25      |     |     |
| $\bigcirc$ | 4       | Financially Stretched   | 7,644        | 39.0       | 23.7       | 164     |     |     |
| <b>(</b>   | 5       | Urban Adversity         | 8,722        | 44.5       | 17.6       | 253     |     |     |
| 0          | 6       | Not Private Households  | 85           | 0.4        | 0.3        | 130     |     |     |
| O          | Grapi   | h                       |              |            |            |         |     |     |