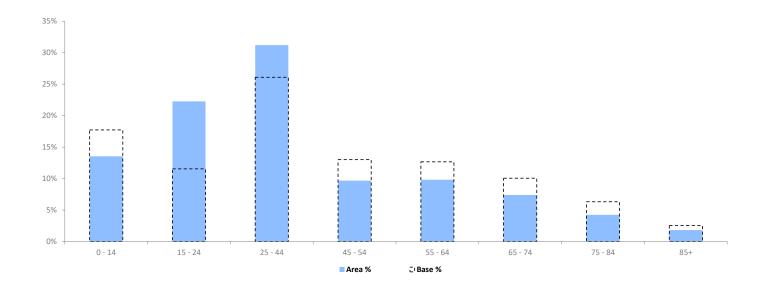

# **POPULATION PROJECTIONS**

© 2022 CACI Limited and all other applicable third party notices (Population Estimates and Projections) can be found at www.caci.co.uk/copyrightnotices.pdf

Area: P00545\_Farmers Arms, Swansea, SA1 6XS (1 Mile contour)

Base: Great Britain Year: 2021

| Area Profile   | Area %                                                       | Base %                                                                                                 | Index<br>av=100                                                                                                                              | 0 1                                                                                                                                                                                                                                                                                                                                                                                                                                                                                         | .00 200                                                                                                                                                                                         |
|----------------|--------------------------------------------------------------|--------------------------------------------------------------------------------------------------------|----------------------------------------------------------------------------------------------------------------------------------------------|---------------------------------------------------------------------------------------------------------------------------------------------------------------------------------------------------------------------------------------------------------------------------------------------------------------------------------------------------------------------------------------------------------------------------------------------------------------------------------------------|-------------------------------------------------------------------------------------------------------------------------------------------------------------------------------------------------|
| 5,421<br>8,922 | 13.5<br>22.3                                                 | 17.7<br>11.6                                                                                           | 76<br><b>193</b>                                                                                                                             |                                                                                                                                                                                                                                                                                                                                                                                                                                                                                             |                                                                                                                                                                                                 |
| 12,495         | 31.2                                                         | 26.1                                                                                                   | 120                                                                                                                                          | _                                                                                                                                                                                                                                                                                                                                                                                                                                                                                           |                                                                                                                                                                                                 |
| 3,874<br>3,930 | 9.7<br>9.8                                                   | 13.0<br>12.7                                                                                           | 74<br>78                                                                                                                                     |                                                                                                                                                                                                                                                                                                                                                                                                                                                                                             | i                                                                                                                                                                                               |
| 2,968<br>1.703 | 7.4<br>4.3                                                   | 10.1<br>6.3                                                                                            | 74<br>67                                                                                                                                     |                                                                                                                                                                                                                                                                                                                                                                                                                                                                                             | 1                                                                                                                                                                                               |
| 731            | 1.8                                                          | 2.5                                                                                                    | 72                                                                                                                                           |                                                                                                                                                                                                                                                                                                                                                                                                                                                                                             | i                                                                                                                                                                                               |
|                | 5,421<br>8,922<br>12,495<br>3,874<br>3,930<br>2,968<br>1,703 | 5,421 13.5<br>8,922 22.3<br>12,495 31.2<br>3,874 9.7<br>3,930 9.8<br>2,968 7.4<br>1,703 4.3<br>731 1.8 | 5,421 13.5 17.7<br>8,922 22.3 11.6<br>12,495 31.2 26.1<br>3,874 9.7 13.0<br>3,930 9.8 12.7<br>2,968 7.4 10.1<br>1,703 4.3 6.3<br>731 1.8 2.5 | Area Profile         Area %         Base %         av=100           5,421         13.5         17.7         76           8,922         22.3         11.6         193           12,495         31.2         26.1         120           3,874         9.7         13.0         74           3,930         9.8         12.7         78           2,968         7.4         10.1         74           1,703         4.3         6.3         67           731         1.8         2.5         72 | Area Profile Area % Base % av=100 0 1  5,421 13.5 17.7 76  8,922 22.3 11.6 193  12,495 31.2 26.1 120  3,874 9.7 13.0 74  3,930 9.8 12.7 78  2,968 7.4 10.1 74  1,703 4.3 6.3 67  731 1.8 2.5 72 |