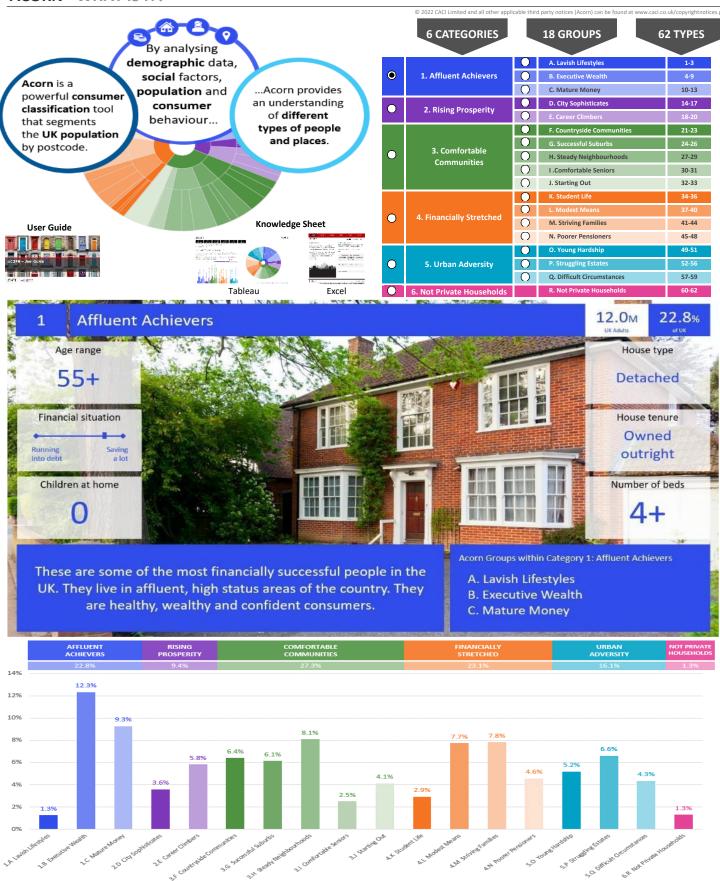

al households                                                                                                                                                                                               | 12,003                         |                                        |                                        |                                              |          |





Source: OS Open Data 2018

CATEGORY GROUP TYPE MAP WHAT IS ACORN?

### **DOMINANT ACORN GROUP - HOUSEHOLDS**

 $@ \ 2022 \ CACI \ Limited \ and \ all \ other \ applicable \ third \ party \ notices \ (Acorn) \ can \ be \ found \ at \ www.caci.co.uk/copyright notices.pdf$ 

Area: P04571\_Shrewsbury Arms, Dudley, DY1 1DA (1 Mile contour)









CATEGORY GROUP TYPE MAP WHAT IS ACORN?

#### **ACORN - WHAT IS IT?**



United Kingdom