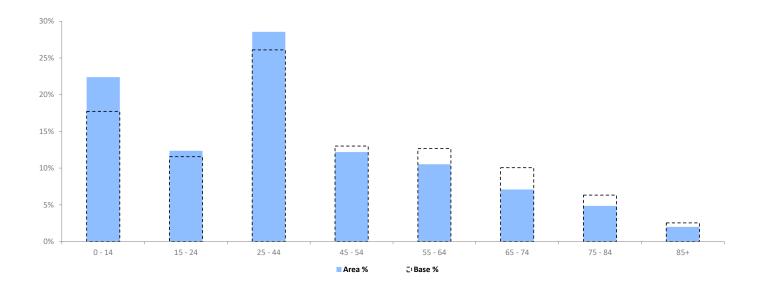

Base: Great Britain Year: 2021

|                      | Area Profile         | Area %       | Base %       | Index<br>av=100  | 0 100 | 200 |
|----------------------|----------------------|--------------|--------------|------------------|-------|-----|
| 0 - 14<br>15 - 24    | 6,652<br>3,670       | 22.4<br>12.4 | 17.7<br>11.6 | 126<br>107       |       | I   |
| 25 - 44<br>45 - 54   | 8,484                | 28.6         | 26.1         | 107<br>109<br>94 |       |     |
| 55 - 64              | 3,620<br>3,129       | 12.2<br>10.5 | 13.0<br>12.7 | 83               |       |     |
| 65 - 74<br>75 - 84   | 2,108<br>1,442       | 7.1<br>4.9   | 10.1<br>6.3  | 70<br>77         |       |     |
| 85+ Total population | 597<br><b>29,702</b> | 2.0          | 2.5          | 79               |       |     |