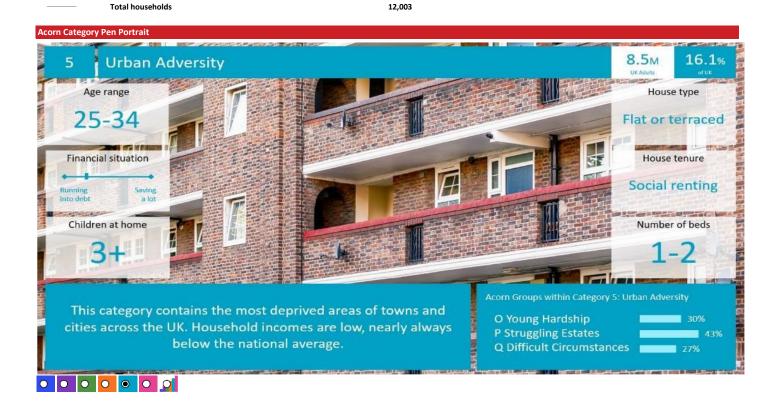

#### **ACORN CATEGORY PROFILE - HOUSEHOLDS**

© 2022 CACI Limited and all other applicable third party notices (Acorn) can be found at www.caci.co.uk/copyrightnotices.pr

Area: P04571\_Shrewsbury Arms, Dudley, DY1 1DA (1 Mile contour)

Base: Great Year: 2021

| Acorn Category Description |       | escription              | Area Profile | % for Area | % for Base | Index 0 | 100 | 200 |
|----------------------------|-------|-------------------------|--------------|------------|------------|---------|-----|-----|
|                            |       |                         |              |            |            |         |     |     |
| <u> </u>                   | 1     | Affluent Achievers      | 426          | 3.5        | 22.0       | 16      |     |     |
| <b>(</b> )                 | 2     | Rising Prosperity       | 36           | 0.3        | 10.1       | 3       |     |     |
| 0                          | 3     | Comfortable Communities | 2,603        | 21.7       | 26.2       | 83      |     |     |
| 0                          | 4     | Financially Stretched   | 3,664        | 30.5       | 23.7       | 129     |     |     |
| <b>(</b>                   | 5     | Urban Adversity         | 5,233        | 43.6       | 17.6       | 248     |     |     |
| 0                          | 6     | Not Private Households  | 41           | 0.3        | 0.3        | 102     | 1   |     |
| O                          | Graph | h                       |              |            |            |         |     |     |