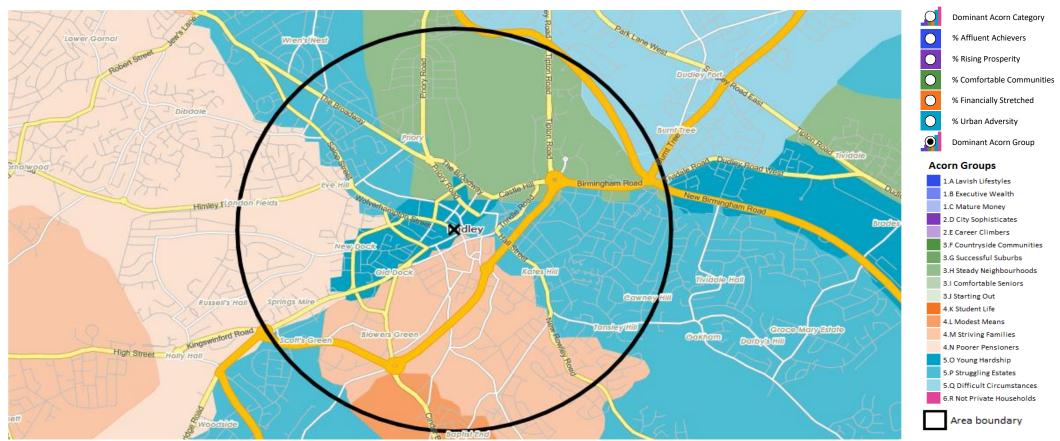

### **DOMINANT ACORN GROUP - HOUSEHOLDS**

 $@ \ 2022 \ CACI \ Limited \ and \ all \ other \ applicable \ third \ party \ notices \ (Acorn) \ can \ be \ found \ at \ www.caci.co.uk/copyright notices.pdf$ 

Area: P04571\_Shrewsbury Arms, Dudley, DY1 1DA (1 Mile contour)

CATEGORY GROUP TYPE MAP WHAT IS ACORN?