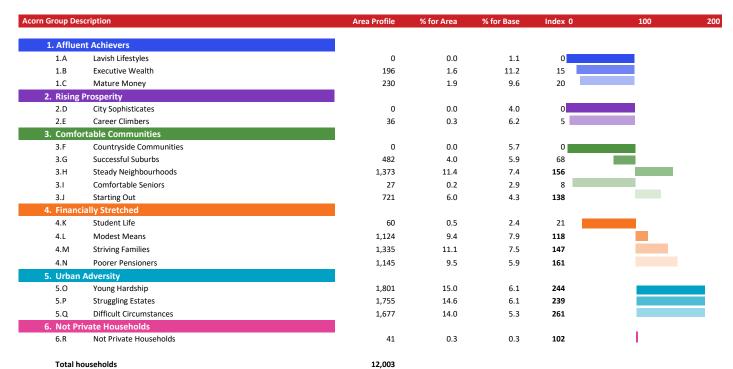

#### **ACORN GROUP PROFILE - HOUSEHOLDS**

© 2022 CACI Limited and all other applicable third party notices (Acorn) can be found at www.caci.co.uk/copyrightnotices.pdf

Area: P04571\_Shrewsbury Arms, Dudley, DY1 1DA (1 Mile contour)

Base: Great Britain Year: 2021

CATEGORY GROUP TYPE MAP WHAT IS ACORN?