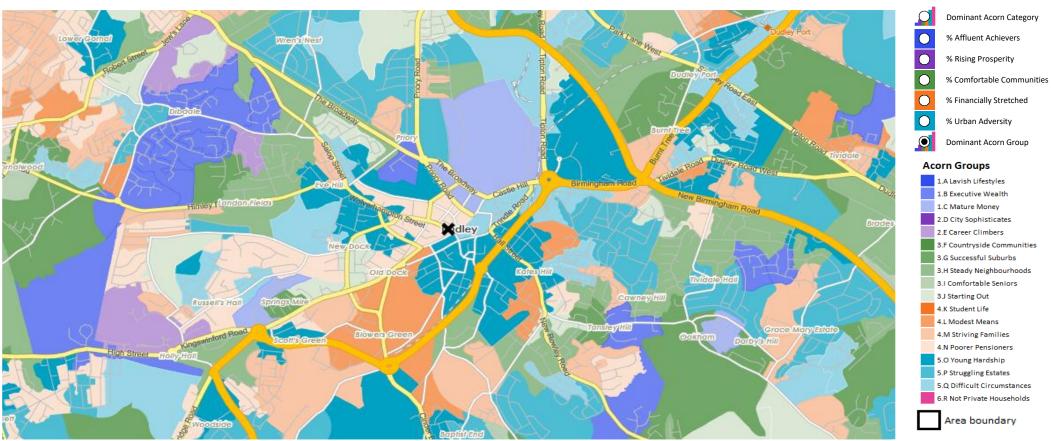

## **DOMINANT ACORN GROUP - HOUSEHOLDS**

 $@ \ 2024 \ CACI \ Limited \ and \ all \ other \ applicable \ third \ party \ notices \ (Acorn) \ can \ be \ found \ at \ www.caci.co.uk/copyright notices.pdf$ 

Area: P04571\_Shrewsbury Arms, Dudley, DY1 1DA (1 Mile contour)

CATEGORY **GROUP** TYPE MAP WHAT IS ACORN?