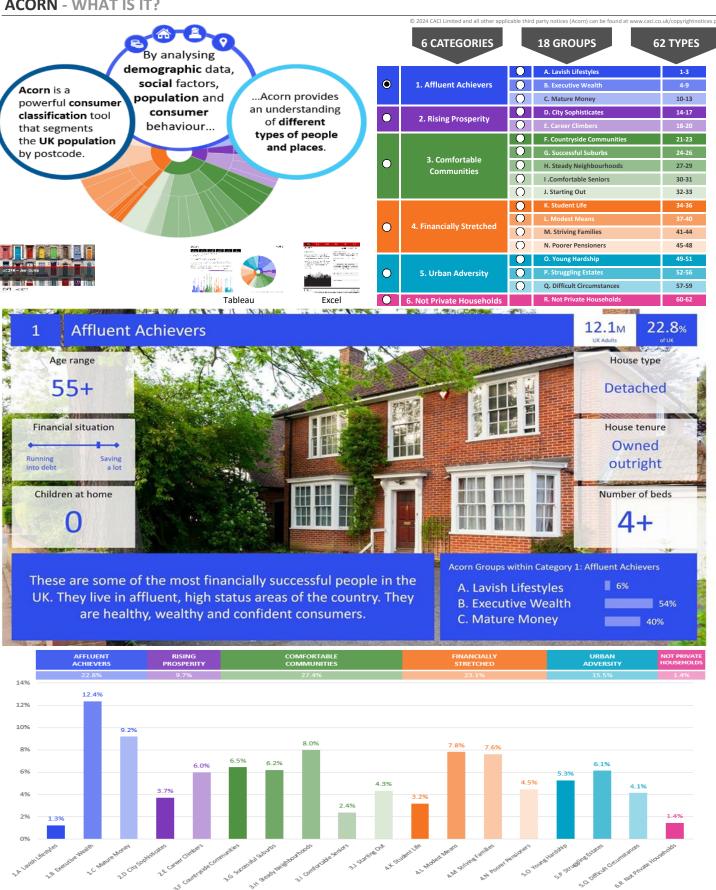

| 12,337                         |                                        |                                        |                                              |          |





Source: OS Open Data 2018

CATEGORY GROUP TYPE MAP WHAT IS ACORN?

## **DOMINANT ACORN GROUP - HOUSEHOLDS**

 $@ \ 2024 \ CACI \ Limited \ and \ all \ other \ applicable \ third \ party \ notices \ (Acorn) \ can \ be \ found \ at \ www.caci.co.uk/copyright notices.pdf$ 

Area: P04571\_Shrewsbury Arms, Dudley, DY1 1DA (1 Mile contour)









CATEGORY **GROUP** TYPE MAP WHAT IS ACORN?

#### **ACORN - WHAT IS IT?**



United Kingdom



## **MAP OF AREA**

© 2024 CACI Limited and all other applicable third party notices can be found at www.caci.co.uk/copyrightnotices.pdf

Source: OS Open Data 2018

Area: P04571\_Shrewsbury Arms, Dudley, DY1 1DA (1 Mile contour) Himley RC Mudley