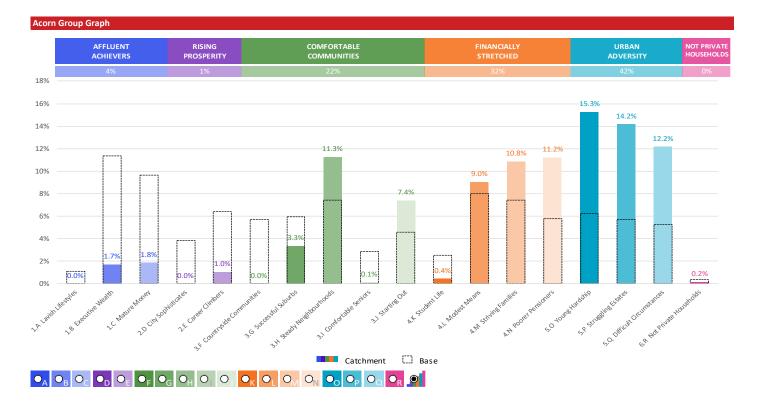

### **ACORN GROUP PROFILE - HOUSEHOLDS**

© 2024 CACI Limited and all other applicable third party notices (Acorn) can be found at www.caci.co.uk/copyrightnotices.pdf

Area: P04571\_Shrewsbury Arms, Dudley, DY1 1DA (1 Mile contour)

Base: Great Britain Year: 2023

| Group Description           | Area Profile | % for Area | % for Base | Index 0 | 100 | 20 |
|-----------------------------|--------------|------------|------------|---------|-----|----|
| 1. Affluent Achievers       |              |            |            |         |     |    |
| 1.A Lavish Lifestyles       | 0            | 0.0        | 1.1        | 0       |     |    |
| 1.B Executive Wealth        | 211          | 1.7        | 11.3       | 15      |     |    |
| 1.C Mature Money            | 228          | 1.8        | 9.6        | 19      |     |    |
| 2. Rising Prosperity        |              |            |            |         |     |    |
| 2.D City Sophisticates      | 0            | 0.0        | 3.8        | 0       |     |    |
| 2.E Career Climbers         | 128          | 1.0        | 6.4        | 16      |     |    |
| 3. Comfortable Communities  |              |            |            |         |     |    |
| 3.F Countryside Communities | 0            | 0.0        | 5.7        | 0       |     |    |
| 3.G Successful Suburbs      | 413          | 3.3        | 6.0        | 56      |     |    |
| 3.H Steady Neighbourhoods   | 1,389        | 11.3       | 7.4        | 152     |     |    |
| 3.I Comfortable Seniors     | 15           | 0.1        | 2.9        | 4       |     |    |
| 3.J Starting Out            | 912          | 7.4        | 4.6        | 162     |     |    |
| 4. Financially Stretched    |              |            |            |         |     |    |
| 4.K Student Life            | 52           | 0.4        | 2.5        | 17      |     |    |
| 4.L Modest Means            | 1,115        | 9.0        | 8.0        | 113     |     |    |
| 4.M Striving Families       | 1,338        | 10.8       | 7.4        | 146     |     |    |
| 4.N Poorer Pensioners       | 1,383        | 11.2       | 5.8        | 195     |     |    |
| 5. Urban Adversity          |              |            |            |         |     |    |
| 5.O Young Hardship          | 1,884        | 15.3       | 6.3        | 244     |     |    |
| 5.P Struggling Estates      | 1,748        | 14.2       | 5.7        | 249     |     |    |
| 5.Q Difficult Circumstances | 1,501        | 12.2       | 5.2        | 232     |     |    |
| 6. Not Private Households   |              |            |            |         |     |    |
| 6.R Not Private Households  | 20           | 0.2        | 0.3        | 47      |     |    |
| Total households            | 12,337       |            |            |         |     |    |