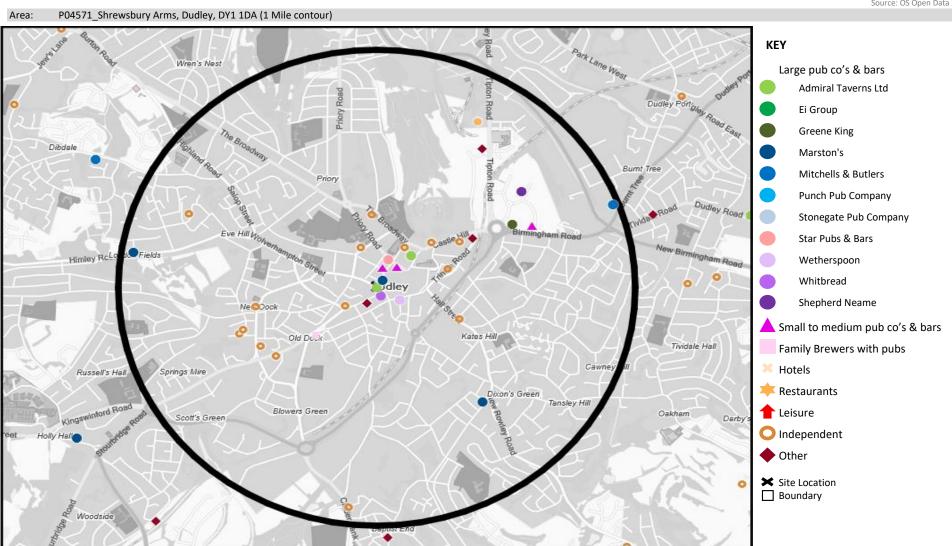

## **MAP OF AREA**

© 2024 CACI Limited and all other applicable third party notices (CGA) can be found at www.caci.co.uk/copyrightnotices.pdf

Source: OS Open Data 2018

CATEGORY GROUP TYPE MAP WHAT IS ACORN?

| Name                              | Description                 | License Type     | Owner Name                         | Postcode |
|-----------------------------------|-----------------------------|------------------|------------------------------------|----------|
| White Swan                        | Independent Free            | Pubs & Full On   | Independent Free                   | DY 1 2BW |
| Shrewsbury Arms                   | Admiral Taverns Ltd         | Pubs & Full On   | Admiral Taverns Ltd                | DY 1 1DA |
| Castle                            | Admiral Taverns Ltd         | Pubs & Full On   | Admiral Taverns Ltd                | DY 1 1LQ |
| Court House                       | Black Country Ales          | Pubs & Full On   | Black Country Ales                 | DY 1 1LT |
| Old Priory                        | Star Pubs & Bars            | Pubs & Full On   | Star Pubs & Bars                   | DY 1 1LU |
| Malt Shovel                       | Independent Free            | Pubs & Full On   | Independent Free                   | DY 1 1NB |
| Saracens Head                     | Amber Taverns               | Pubs & Full On   | Amber Taverns                      | DY 1 1NJ |
| Griffin                           | Marston's                   | Pubs & Full On   | Marston's                          | DY 1 1NS |
| Cafe Grande                       | Independent Free            | Pubs & Full On   | Independent Free                   | DY 1 1NS |
| Full Moon                         | Wetherspoons GB             | Pubs & Full On   | Wetherspoons GB                    | DY 1 1PS |
| Little Barrel                     | Unknown                     | Pubs & Full On   | Unknown                            | DY 1 1PY |
| Lamp Tavern                       | Batham                      | Pubs & Full On   | Batham                             | DY 1 1QT |
| Lodge                             | Independent Free            | Restaurant       | Independent Free                   | DY 1 1RD |
| Earl Of Dudleys Arms              | Independent Free            | Pubs & Full On   | Independent Free                   | DY 1 1UA |
| Club Dudley                       | Independent Free            | Registered Club  | Independent Free                   | DY 1 2BN |
| Hilly House                       | Marston's                   | Pubs & Full On   | Marston's                          | DY 1 2QH |
| Station Hotel                     | *Other Small Retail Groups  | Pubs & Full On   | *Other Small Retail Groups         | DY 1 4RA |
| Bottle & Glass                    | Independent Free            | Pubs & Full On   | Independent Free                   | DY 1 4SQ |
| Dubliners                         | Independent Free            | Pubs & Full On   | Independent Free                   | DY 2 7AU |
| Bush Inn                          | Marston's                   | Pubs & Full On   | Marston's                          | DY 2 8ED |
| Ye Olde Foundary                  | Stonegate Pub Company       | Pubs & Full On   | Stonegate Pub Company              | DY 2 8NY |
| Hope Tavern                       | Independent Free            | Pubs & Full On   | Independent Free                   | DY 2 9BB |
| Toby Carvery                      | Mitchells & Butlers         | Pubs & Full On   | Mitchells & Butlers                | DY 4 7UF |
| Dudley Town Hall                  | Independent Free            | Pubs & Full On   | Independent Free                   | DY 1 1HL |
| Dudley Zoo Services               | Independent Free            | Proprietary Club | Independent Free                   | DY 1 4AP |
| Ex-Servicemens Club               | Independent Free            | Registered Club  | Independent Free                   | DY 2 7BT |
| Harvester Castlegate              | Mitchells & Butlers         | Pubs & Full On   | Mitchells & Butlers                | DY 1 4TA |
| Britannia Inn                     | Independent Free            | Pubs & Full On   | Independent Free                   | DY 1 1QU |
| Village                           | KSL Capital Partners        | Pubs & Full On   | KSL Capital Partners               | DY 1 4TB |
| Pizza Hut                         | Pizza Hut UK Ltd            | Restaurant       | Pizza Hut UK Ltd                   | DY 1 4SQ |
| Sk Dgrand Cabana                  | Independent Free            | Pubs & Full On   | Independent Free                   | DY 1 1QD |
| Tenpin                            | Tenpin Ltd                  | Proprietary Club | Tenpin Ltd                         | DY 1 4TA |
| Castle Casino                     | Independent Free            | Proprietary Club | Independent Free                   | DY 1 4QQ |
| Frankie & Bennys                  | Restaurant Group            | Restaurant       | Restaurant Group                   | DY 1 4TA |
| Nandos                            | Nandos Restaurants          | Restaurant       | Nandos Restaurants                 | DY 1 4TA |
| Chiquito                          | Restaurant Group            | Restaurant       | Restaurant Group                   | DY 1 4TA |
| Showcase Cinema                   | National Amusements Inc     | Pubs & Full On   | National Amusements Inc            | DY 1 4TA |
| Premier Inn                       | Whitbread Hotels            | Pubs & Full On   | Whitbread                          | DY 1 4TA |
| Queen Mary Restaurant             | Independent Free            | Pubs & Full On   | Independent Free                   | DY 1 4QF |
| Charlton House Restaurant And Bar | Independent Free            | Restaurant       | Independent Free                   | DY 1 1LU |
| Bella Italia                      | Big Table Group Ltd         | Restaurant       | Big Table Group Ltd                | DY 1 4TB |
| Dubliner's                        | Independent Free            | Pubs & Full On   | Independent Free                   | DY 1 2QY |
| Travelodge                        | Dubai International Capital | Pubs & Full On   | <b>Dubai International Capital</b> | DY 1 4AL |
| Castle View                       | Greene King                 | Pubs & Full On   | Greene King                        | DY 1 4RJ |