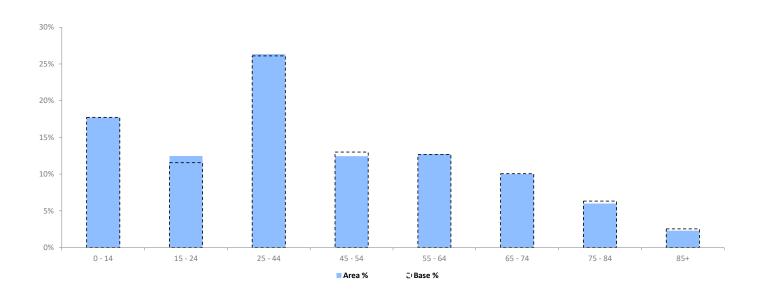

|                  | Area Profile | Area % | Base % | Index<br>av=100 | 0 100 | 200 |
|------------------|--------------|--------|--------|-----------------|-------|-----|
| 0 - 14           | 58,193       | 17.7   | 17.7   | 100             |       |     |
| 15 - 24          | 40,962       | 12.5   | 11.6   | 108             |       |     |
| 25 - 44          | 86,517       | 26.3   | 26.1   | 101             |       |     |
| 45 - 54          | 40,876       | 12.4   | 13.0   | 96              |       |     |
| 55 - 64          | 41,782       | 12.7   | 12.7   | 100             |       |     |
| 65 - 74          | 32,841       | 10.0   | 10.1   | 99              |       |     |
| 75 - 84          | 19,719       | 6.0    | 6.3    | 95              |       |     |
| 85+              | 7,564        | 2.3    | 2.5    | 91              |       |     |
| Total population | 328,454      |        |        |                 |       |     |