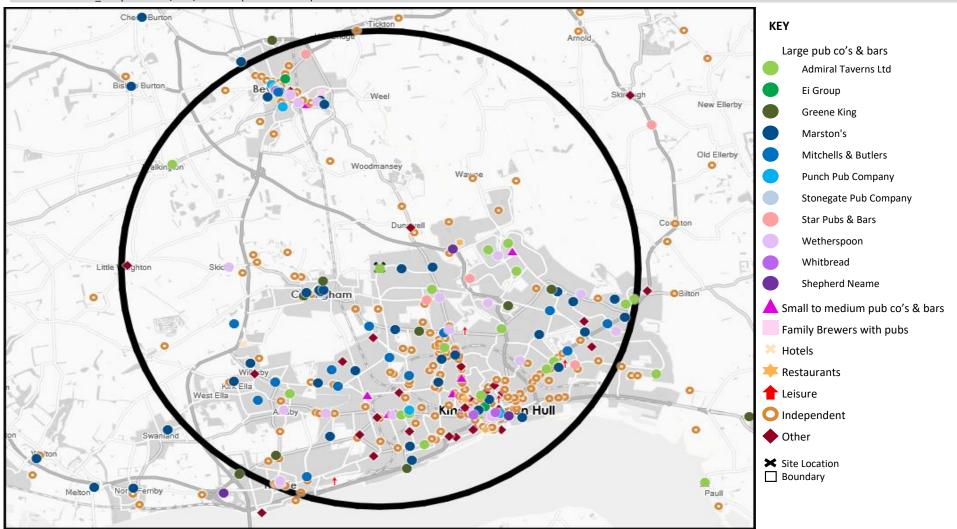

| Name                                | Description                   | License Type     | Owner Name                    | Postcode |
|-------------------------------------|-------------------------------|------------------|-------------------------------|----------|
| Whistling Goose                     | Greene King                   | Pubs & Full On   | Greene King                   | HU 7 0XF |
| White Hart                          | Crafty Brewing Company        | Pubs & Full On   | Crafty Brewing Company        | HU 1 1EP |
| Minerva Hotel                       | Independent Free              | Pubs & Full On   | Independent Free              | HU 1 1XE |
| Ye Olde White Harte                 | Star Pubs & Bars              | Pubs & Full On   | Star Pubs & Bars              | HU 1 1JG |
| Dirty Dicks                         | Independent Free              | Restaurant       | Independent Free              | HU 1 1JG |
| Head Of Steam                       | Camerons                      | Pubs & Full On   | Camerons                      | HU 1 2JJ |
| Manchester Arms                     | Marston's                     | Pubs & Full On   | Marston's                     | HU 1 1LA |
| Sailmakers Arms                     | Punch Pub Company             | Pubs & Full On   | Punch Pub Company             | HU 1 1NQ |
| Hitchcocks Vegetarian Restaurant    | Independent Free              | Restaurant       | Independent Free              | HU 1 1PA |
| Ye Olde Black Boy                   | Stonegate Pub Company         | Pubs & Full On   | Stonegate Pub Company         | HU 1 1PS |
| Lion & Key                          | Independent Free              | Pubs & Full On   | Independent Free              | HU 1 1QE |
| Atom                                | Stonegate Pub Company         | Pubs & Full On   | Stonegate Pub Company         | HU 1 1RP |
| Humber Dock Bar                     | Independent Free              | Pubs & Full On   | Independent Free              | HU 1 1TB |
| Burlington Tavern                   | Unknown                       | Pubs & Full On   | Unknown                       | HU 1 1YP |
| Guildhall                           | Independent Free              | Pubs & Full On   | Independent Free              | HU 1 2AA |
| Empress Hotel                       | Stonegate Pub Company         | Pubs & Full On   | Stonegate Pub Company         | HU 1 2BP |
| Holiday Inn                         | InterContinental Hotels Group | Pubs & Full On   | InterContinental Hotels Group | HU 1 2BX |
| Hull Arena                          | Independent Free              | Proprietary Club | Independent Free              | HU 1 2DZ |
| George Hotel                        | Stonegate Pub Company         | Pubs & Full On   | Stonegate Pub Company         | HU 1 2EA |
| Lantern Restaurant                  | Independent Free              | Restaurant       | Independent Free              | HU 1 2HP |
| Bonny Boat                          | Marston's                     | Pubs & Full On   | Marston's                     | HU 1 2JA |
| Surf                                | Independent Free              | Pubs & Full On   | Independent Free              | HU 1 2JN |
| Leonardos                           | Stonegate Pub Company         | Pubs & Full On   | Stonegate Pub Company         | HU 1 2JX |
| Atik                                | Rekom UK                      | Proprietary Club | Rekom UK                      | HU 1 2LS |
| New King Edward Bar                 | Unknown                       | Pubs & Full On   | Unknown                       | HU 1 2NR |
| Mecca Bingo                         | Rank                          | Proprietary Club | Rank                          | HU 1 2NR |
| Ebeneezer Morley                    | Amber Taverns                 | Pubs & Full On   | Amber Taverns                 | HU 1 2PA |
| Maltshovel                          | Stonegate Pub Company         | Pubs & Full On   | Stonegate Pub Company         | HU 3 6SH |
| New Garden Restaurant               | Independent Free              | Restaurant       | Independent Free              | HU 1 2PJ |
| Gilson Hotel                        | Choice Hotels International   | Pubs & Full On   | Choice Hotels International   | HU 1 2PJ |
| Whittington & Cat                   | *Other Small Retail Groups    | Pubs & Full On   | *Other Small Retail Groups    | HU 1 2SA |
| Odeon                               | Odeon Cinema Holdings         | Pubs & Full On   | Odeon Cinema Holdings         | HU 1 2TX |
| Dram Shop                           | Ei Group                      | Pubs & Full On   | Ei Group                      | HU 1 3AJ |
| Grosvenor Casino                    | Rank                          | Proprietary Club | Rank                          | HU 1 3DL |
| Hoh Food Hall                       | Independent Free              | Pubs & Full On   | Independent Free              | HU 1 3JZ |
| Showcase Bingo                      | *Other Small Retail Groups    | Proprietary Club | *Other Small Retail Groups    | HU 1 3PA |
| Hull Cheese                         | Independent Free              | Pubs & Full On   | Independent Free              | HU 1 3PE |
| Masters Bar                         | Stonegate Pub Company         | Pubs & Full On   | Stonegate Pub Company         | HU 1 3PY |
| Punch Hotel                         | Admiral Taverns Ltd           | Pubs & Full On   | Admiral Taverns Ltd           | HU 1 3RA |
| New Star                            | Admiral Taverns Ltd           | Pubs & Full On   | Admiral Taverns Ltd           | HU 1 3RF |
| Omlette                             | Independent Free              | Restaurant       | Independent Free              | HU 1 3TD |
| Royal Hotel Hull                    | Britannia Hotels              | Pubs & Full On   | Britannia Hotels              | HU 1 3UF |
| Propaganda                          | Unknown                       | Pubs & Full On   | Unknown                       | HU 1 3UN |
| Tf Coffee Shop                      | Compass Catering              | Pubs & Full On   | Compass Catering              | HU 1 3QX |
| Star Inn                            | Marston's                     | Pubs & Full On   | Marston's                     | HU10 6BY |
| Mercure Hotel                       | Accor Hotels                  | Pubs & Full On   | Accor Hotels                  | HU10 6EA |
| Hop Pole                            | Mitchells & Butlers           | Pubs & Full On   | Mitchells & Butlers           | HU10 6LN |
| Haltemprice Sports Centre           | Independent Free              | Proprietary Club | Independent Free              | HU10 6QJ |
| Spring Head                         | Admiral Taverns Ltd           | Pubs & Full On   | Admiral Taverns Ltd           | HU10 6QT |
| Red Lion Hotel                      | Stonegate Pub Company         | Pubs & Full On   | Stonegate Pub Company         | HU10 7AN |
| Hull & East Riding Private Hospital | Independent Free              | Residential      | Independent Free              | HU10 7AZ |
| Beech Tree                          | Mitchells & Butlers           | Pubs & Full On   | Mitchells & Butlers           | HU10 7LS |
| Hull Golf Club 1921                 | Independent Free              | Registered Club  | Independent Free              | HU10 7TJ |

| Name                                    | Description                                         | License Type                      | Owner Name                                          | Postcode             |
|-----------------------------------------|-----------------------------------------------------|-----------------------------------|-----------------------------------------------------|----------------------|
| Million to be a f                       |                                                     | Duke 0.5 H O                      | Manufaula                                           |                      |
| Wheatsheaf                              | Marston's                                           | Pubs & Full On                    | Marston's                                           | HU10 7TL             |
| Kingswood                               | Whitbread                                           | Pubs & Full On                    | Whitbread                                           | HU 7 3DD             |
| Horners                                 | Dukedom Ltd                                         | Pubs & Full On                    | Dukedom Ltd                                         | HU 1 2PJ             |
| Admiral                                 | Stonegate Pub Company                               | Pubs & Full On                    | Stonegate Pub Company                               | HU13 OAD             |
| Marquis Of Granby                       | Stonegate Pub Company                               | Pubs & Full On                    | Stonegate Pub Company                               | HU13 OAD             |
| Hessle Ex-Servicemens Club              | Independent Free                                    | Registered Club                   | Independent Free                                    | HU13 OAH             |
| Hessle Lawn Tennis Club                 | Independent Free                                    | Registered Club                   | Independent Free                                    | HU13 ONG             |
| Treehouse                               | Independent Free                                    | Pubs & Full On                    | Independent Free                                    | HU13 OSB             |
| Darleys<br>Norland                      | Greene King                                         | Pubs & Full On<br>Pubs & Full On  | Greene King<br>Mitchells & Butlers                  | HU13 9AR             |
|                                         | Mitchells & Butlers                                 | Pubs & Full On<br>Pubs & Full On  |                                                     | HU13 9ED<br>HU13 9LG |
| Hase<br>Cottingham Momorial Club        | Stonegate Pub Company<br>Independent Free           |                                   | Stonegate Pub Company                               | HU15 9LG<br>HU16 4AU |
| Cottingham Memorial Club<br>Wok So Ever | Independent Free                                    | Registered Club<br>Restaurant     | Independent Free                                    | HU16 4BB             |
|                                         | -                                                   |                                   | Independent Free                                    |                      |
| Blue Bell                               | Marston's<br>Marston's                              | Pubs & Full On<br>Pubs & Full On  | Marston's<br>Marston's                              | HU16 4BH<br>HU16 4BD |
| King William Iv                         |                                                     | Pubs & Full On<br>Pubs & Full On  |                                                     | HU16 4EH             |
| Cross Keys                              | Greene King                                         |                                   | Greene King                                         |                      |
| Cottingham Lawn Tennis Club             | Independent Free                                    | Registered Club<br>Pubs & Full On | Independent Free                                    | HU16 4PX             |
| Tiger Inn<br>Duke Of Cumberland         | Stonegate Pub Company<br>Marston's                  | Pubs & Full On<br>Pubs & Full On  | Stonegate Pub Company<br>Marston's                  | HU16 5QE<br>HU16 5QG |
| Half Moon                               |                                                     | Pubs & Full On<br>Pubs & Full On  |                                                     | HU16 5TG             |
| Hessle Golf Club                        | Stonegate Pub Company<br>Independent Free           |                                   | Stonegate Pub Company<br>Independent Free           | HU16 5ZA             |
|                                         | •                                                   | Registered Club<br>Pubs & Full On |                                                     | HU17 0AA             |
| Angel Hotel<br>Moulders Arms            | Stonegate Pub Company<br>*Other Small Retail Groups | Pubs & Full On<br>Pubs & Full On  | Stonegate Pub Company<br>*Other Small Retail Groups | HU17 0AG             |
| Beverley Catholic Club                  | Independent Free                                    | Registered Club                   | Independent Free                                    | HU17 OAG             |
| Queens Head                             | Stonegate Pub Company                               | Pubs & Full On                    | Stonegate Pub Company                               | HU17 0DG             |
| Monks Walk                              | Independent Free                                    | Pubs & Full On                    | Independent Free                                    | HU17 0D0             |
| Tea Cosy Restaurant                     | Independent Free                                    | Restaurant                        | Independent Free                                    | HU17 ODN             |
| Beverley Masonic Hall                   | Independent Free                                    | Registered Club                   | Independent Free                                    | HU17 ODY             |
| Royal British Legion Club               | Independent Free                                    | Registered Club                   | Independent Free                                    | HU17 8BH             |
| Lord Nelson                             | *Other Small Retail Groups                          | Pubs & Full On                    | *Other Small Retail Groups                          | HU17 ONP             |
| Sloop Inn                               | Stonegate Pub Company                               | Pubs & Full On                    | Stonegate Pub Company                               | HU17 OPD             |
| Warton Arms                             | Marston's                                           | Pubs & Full On                    | Marston's                                           | HU17 OPN             |
| Foresters Arms                          | Marston's                                           | Pubs & Full On                    | Marston's                                           | HU17 OPR             |
| Game Bird                               | George Bateman & Son                                | Pubs & Full On                    | George Bateman & Son                                | HU17 OQL             |
| Sun Inn                                 | Stonegate Pub Company                               | Pubs & Full On                    | Stonegate Pub Company                               | HU17 0NP             |
| Beverley Conservative Club              | Independent Free                                    | Registered Club                   | Independent Free                                    | HU17 7AP             |
| Beverley Rugby Football Club            | Independent Free                                    | Registered Club                   | Independent Free                                    | HU17 7DN             |
| Beaver                                  | Ei Group                                            | Pubs & Full On                    | Ei Group                                            | HU17 8AX             |
| Grapes                                  | Stonegate Pub Company                               | Pubs & Full On                    | Stonegate Pub Company                               | HU17 8BB             |
| Dog & Duck                              | Stonegate Pub Company                               | Pubs & Full On                    | Stonegate Pub Company                               | HU17 8BH             |
| White Horse                             | Sam Smith                                           | Pubs & Full On                    | Sam Smith                                           | HU17 8BL             |
| Beverley Arms Hotel                     | Daniel Thwaites plc                                 | Pubs & Full On                    | Daniel Thwaites plc                                 | HU17 8DD             |
| Royal Standard                          | Punch Pub Company                                   | Pubs & Full On                    | Punch Pub Company                                   | HU17 8DL             |
| Windmill Inn                            | Independent Free                                    | Pubs & Full On                    | Independent Free                                    | HU17 8ET             |
| Cross Keys                              | Wetherspoons GB                                     | Pubs & Full On                    | Wetherspoon                                         | HU17 8EE             |
| Woolpack                                | Marston's                                           | Pubs & Full On                    | Marston's                                           | HU17 8EN             |
| Lairgate Hotel                          | Independent Free                                    | Pubs & Full On                    | Independent Free                                    | HU17 8EP             |
| Tiger Inn                               | Punch Pub Company                                   | Pubs & Full On                    | Punch Pub Company                                   | HU17 8JG             |
| Beverley & East Riding Golf Club        | Independent Free                                    | Registered Club                   | Independent Free                                    | HU17 8RG             |
| Barrel                                  | Daniel Thwaites plc                                 | Pubs & Full On                    | Daniel Thwaites plc                                 | HU17 8RX             |
| Ferguson Fawcett Arms                   | Independent Free                                    | Pubs & Full On                    | Independent Free                                    | HU17 8RX             |
| Dog & Duck                              | Admiral Taverns Ltd                                 | Pubs & Full On                    | Admiral Taverns Ltd                                 | HU17 8RX             |
| Kings Head                              | Marston's                                           | Pubs & Full On                    | Marston's                                           | HU17 9AG             |
| -                                       |                                                     |                                   |                                                     |                      |

| Name                       | Description                | License Type     | Owner Name                 | Postcode |
|----------------------------|----------------------------|------------------|----------------------------|----------|
| Grosvener Club             | Independent Free           | Registered Club  | Independent Free           | HU17 9BP |
| Durham Ox                  | Ei Group                   | Pubs & Full On   | Ei Group                   | HU17 9HJ |
| Beverley Town Cricket Club | Independent Free           | Registered Club  | Independent Free           | HU17 9HW |
| Highfield                  | Star Pubs & Bars           | Pubs & Full On   | Star Pubs & Bars           | HU17 9QN |
| Whalebone Inn              | *Other Small Retail Groups | Pubs & Full On   | *Other Small Retail Groups | HU 2 0PA |
| New Cumberland Club        | Independent Free           | Pubs & Full On   | Independent Free           | HU 2 0QB |
| Old English Gentleman      | Marston's                  | Pubs & Full On   | Marston's                  | HU 2 8BG |
| Kingston Theatre Hotel     | Independent Free           | Pubs & Full On   | Independent Free           | HU 2 8DA |
| New Clarence               | Independent Free           | Pubs & Full On   | Independent Free           | HU 2 8DE |
| County Hotel               | Admiral Taverns Ltd        | Pubs & Full On   | Admiral Taverns Ltd        | HU 2 8DT |
| Albion Tavern              | *Other Small Retail Groups | Pubs & Full On   | *Other Small Retail Groups | HU 2 8EB |
| Fuel                       | Independent Free           | Proprietary Club | Independent Free           | HU 2 8HP |
| Doubletree By Hilton       | Hilton Group               | Pubs & Full On   | Hilton Group               | HU 2 8NH |
| Boom Cafe Bar              | Independent Free           | Pubs & Full On   | Independent Free           | HU 2 8PE |
| Campanile Hotel            | Campanile Hotels           | Pubs & Full On   | Campanile Hotels           | HU 2 9AN |
| Black Horse                | Unknown                    | Pubs & Full On   | Unknown                    | HU20 3US |
| Spring Bank Tavern         | Independent Free           | Pubs & Full On   | Independent Free           | HU 3 1AF |
| Hull Deaf Centre           | Independent Free           | Registered Club  | Independent Free           | HU 3 1AG |
| Clarendon                  | Independent Free           | Pubs & Full On   | Independent Free           | HU 3 1DS |
| Botanic Hotel              | *Other Small Retail Groups | Pubs & Full On   | *Other Small Retail Groups | HU 3 1LR |
| Polar Bear                 | Independent Free           | Pubs & Full On   | Independent Free           | HU 3 1LR |
| Marlborough Hotel          | Independent Free           | Residential      | Independent Free           | HU 3 1LU |
| Welly Club                 | Tokyo Industries           | Proprietary Club | Tokyo Industries           | HU 3 1TS |
| Ringside                   | Independent Free           | Pubs & Full On   | Independent Free           | HU 3 1TS |
| Formerly Rileys            | Unknown                    | Proprietary Club | Unknown                    | HU 3 1XR |
| Raj Pavilion Restaurant    | Independent Free           | Restaurant       | Independent Free           | HU 3 1YE |
| Alexandra Hotel            | *Other Small Retail Groups | Pubs & Full On   | *Other Small Retail Groups | HU 3 2AB |
| Smith & Nephew Club        | Independent Free           | Registered Club  | Independent Free           | HU 3 2BN |
| Inkerman Tavern            | *Other Small Retail Groups | Pubs & Full On   | *Other Small Retail Groups | HU 3 2DF |
| Tigers Lair                | Independent Free           | Pubs & Full On   | Independent Free           | HU 3 2JA |
| Ryder Social Club          | Independent Free           | Registered Club  | Independent Free           | HU 3 2SJ |
| Criterion                  | Independent Free           | Pubs & Full On   | Independent Free           | HU 3 3DB |
| Loud Mouth Count Hotel     | *Other Small Retail Groups | Pubs & Full On   | *Other Small Retail Groups | HU 3 3QE |
| Rayners                    | Admiral Taverns Ltd        | Pubs & Full On   | Admiral Taverns Ltd        | HU 3 4BL |
| Halfway                    | Marston's                  | Pubs & Full On   | Marston's                  | HU 3 5AA |
| Dairycoates                | Independent Free           | Pubs & Full On   | Independent Free           | HU 3 5JA |
| New Griffin                | Admiral Taverns Ltd        | Pubs & Full On   | Admiral Taverns Ltd        | HU 3 6EN |
| William Gemmel             | Independent Free           | Registered Club  | Independent Free           | HU 3 6EN |
| Aegean Greek Taverna       | Independent Free           | Restaurant       | Independent Free           | HU 3 6EN |
| Brickmakers Arms           | Punch Pub Company          | Pubs & Full On   | Punch Pub Company          | HU 3 6JB |
| New Walton Club            | Independent Free           | Registered Club  | Independent Free           | HU 3 6JR |
| Halfway House              | *Other Small Retail Groups | Pubs & Full On   | *Other Small Retail Groups | HU 3 6LD |
| Parkers                    | Admiral Taverns Ltd        | Pubs & Full On   | Admiral Taverns Ltd        | HU 3 6NS |
| Carlton Hotel              | Independent Free           | Restaurant       | Independent Free           | HU 3 6QR |
| Tandoori Mahal Restaurant  | Independent Free           | Restaurant       | Independent Free           | HU 3 6ST |
| Silver Cod                 | Trust Inns Limited         | Pubs & Full On   | Trust Inns Limited         | HU 3 6SZ |
| Ciao Cicchetti             | Independent Free           | Restaurant       | Independent Free           | HU 3 6UA |
| Three Tuns                 | Unknown                    | Pubs & Full On   | Unknown                    | HU 3 6UH |
| Fiveways Hotel             | *Other Small Retail Groups | Pubs & Full On   | *Other Small Retail Groups | HU 4 6EZ |
| Pickering Park Hotel       | Independent Free           | Residential      | Independent Free           | HU 4 6NN |
| New Empress                | Unknown                    | Pubs & Full On   | Unknown                    | HU 4 6QF |
| Drum & Cymbals             | Marston's                  | Pubs & Full On   | Marston's                  | HU 4 7NH |
| Tranby Social Club         | Independent Free           | Registered Club  | Independent Free           | HU 4 7RA |

| Name                               | Description                | License Type     | Owner Name                 | Postcode |
|------------------------------------|----------------------------|------------------|----------------------------|----------|
| Anlaby Park Hotel                  | Stonegate Pub Company      | Pubs & Full On   | Stonegate Pub Company      | HU 4 7RY |
| Station Inn                        | Independent Free           | Pubs & Full On   | Independent Free           | HU 5 1AA |
| Kuchnia                            | Independent Free           | Restaurant       | Independent Free           | HU 5 1AH |
| Bull Hotel                         | Unknown                    | Pubs & Full On   | Unknown                    | HU 5 1AH |
| Harry Pursey                       | Amber Taverns              | Pubs & Full On   | Amber Taverns              | HU 5 1LN |
| Kingston Bowling Club              | Independent Free           | Registered Club  | Independent Free           | HU 5 1LU |
| Marist Social Centre               | Independent Free           | Registered Club  | Independent Free           | HU 5 2DA |
| Old Grey Mare                      | Greene King                | Pubs & Full On   | Greene King                | HU 5 2EG |
| Grafton Hotel                      | Admiral Taverns Ltd        | Pubs & Full On   | Admiral Taverns Ltd        | HU 5 2NP |
| Piper Club                         | *Other Small Retail Groups | Pubs & Full On   | *Other Small Retail Groups | HU 5 2NN |
| Gardeners Arms                     | Mitchells & Butlers        | Pubs & Full On   | Mitchells & Butlers        | HU 5 2PP |
| St Johns Hotel                     | Marston's                  | Pubs & Full On   | Marston's                  | HU 5 2PY |
| St Vincents Social Club            | Independent Free           | Registered Club  | Independent Free           | HU 5 2QP |
| Queens Hotel                       | Marston's                  | Pubs & Full On   | Marston's                  | HU 5 2RG |
| Adelphi Club                       | Independent Free           | Proprietary Club | Independent Free           | HU 5 2RU |
| Izabella                           | Independent Free           | Restaurant       | Independent Free           | HU 5 2TH |
| Marrakech Avenue                   | Independent Free           | Restaurant       | Independent Free           | HU 5 3ES |
| Pearsons                           | Greene King                | Pubs & Full On   | Greene King                | HU 5 3QA |
| Avenue                             | Mitchells & Butlers        | Pubs & Full On   | Mitchells & Butlers        | HU 5 3TS |
| Goodfellowship Inn                 | Marston's                  | Pubs & Full On   | Marston's                  | HU 5 4AT |
| Hull & East Ridng Am Athletic Club | Independent Free           | Registered Club  | Independent Free           | HU 5 4ED |
| National                           | Mitchells & Butlers        | Pubs & Full On   | Mitchells & Butlers        | HU 5 4HP |
| Hull Golf Centre                   | Independent Free           | Proprietary Club | Independent Free           | HU 5 4JB |
| Hull Indoor Cricket Club           | Independent Free           | Registered Club  | Independent Free           | HU 5 4JF |
| West Bulls                         | Mitchells & Butlers        | Pubs & Full On   | Mitchells & Butlers        | HU 5 4QD |
| Barrowman                          | Unknown                    | Pubs & Full On   | Unknown                    | HU 5 4RJ |
| Hastings Hotel                     | Trust Inns Limited         | Pubs & Full On   | Trust Inns Limited         | HU 5 5BE |
| Springhead Park Golf Club          | Independent Free           | Registered Club  | Independent Free           | HU 5 5JE |
| Manor Farm                         | Mitchells & Butlers        | Pubs & Full On   | Mitchells & Butlers        | HU 5 5JW |
| Highway                            | Marston's                  | Pubs & Full On   | Marston's                  | HU 5 5LH |
| Manor Club                         | Independent Free           | Proprietary Club | Independent Free           | HU 5 5PB |
| Abbey                              | Unknown                    | Pubs & Full On   | Unknown                    | HU 5 5QP |
| Oddbottle                          | Mitchells & Butlers        | Pubs & Full On   | Mitchells & Butlers        | HU 5 5QQ |
| Priory                             | Marston's                  | Pubs & Full On   | Marston's                  | HU 5 5RY |
| Dunswell Park                      | Independent Free           | Registered Club  | Independent Free           | HU 6 0AB |
| China Red                          | *Other Small Retail Groups | Pubs & Full On   | *Other Small Retail Groups | HU 6 0AD |
| Ship Inn                           | Independent Free           | Pubs & Full On   | Independent Free           | HU 6 0AS |
| Rising Sun                         | Marston's                  | Pubs & Full On   | Marston's                  | HU 6 7AG |
| Haworth Arms                       | Stonegate Pub Company      | Pubs & Full On   | Stonegate Pub Company      | HU 6 7LD |
| Lord Nelson Hotel                  | Star Pubs & Bars           | Pubs & Full On   | Star Pubs & Bars           | HU 6 7UA |
| Cross Keys Hotel                   | Stonegate Pub Company      | Pubs & Full On   | Stonegate Pub Company      | HU 6 7UP |
| Rampant Horse                      | Admiral Taverns Ltd        | Pubs & Full On   | Admiral Taverns Ltd        | HU 6 9DT |
| Pint & Pot                         | Marston's                  | Pubs & Full On   | Marston's                  | HU 6 9RR |
| Spotted Dog                        | Independent Free           | Pubs & Full On   | Independent Free           | HU 6 8SW |
| Inglemire Club                     | Independent Free           | Proprietary Club | Independent Free           | HU 6 8SW |
| Grandale                           | Star Pubs & Bars           | Pubs & Full On   | Star Pubs & Bars           | HU 7 4BL |
| Night Jar                          | Stonegate Pub Company      | Pubs & Full On   | Stonegate Pub Company      | HU 7 4DH |
| Sutton Arms                        | Admiral Taverns Ltd        | Pubs & Full On   | Admiral Taverns Ltd        | HU 7 4EE |
| Meadows                            | Admiral Taverns Ltd        | Pubs & Full On   | Admiral Taverns Ltd        | HU 7 4HA |
| Drake                              | Admiral Taverns Ltd        | Pubs & Full On   | Admiral Taverns Ltd        | HU 7 4HF |
| Wawne Ferry                        | Trust Inns Limited         | Pubs & Full On   | Trust Inns Limited         | HU 7 4JH |
| Sutton Cricket Club                | Independent Free           | Registered Club  | Independent Free           | HU 7 4PF |
| Duke Of York                       | Marston's                  | Pubs & Full On   | Marston's                  | HU 7 4TD |
|                                    |                            |                  |                            |          |