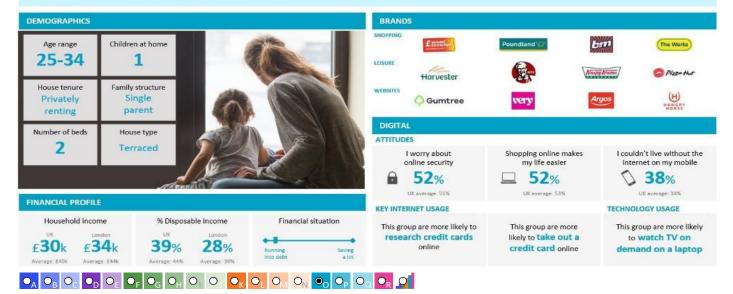

oung Hardship          | 24,641       | 17.2       | 6.1        | 279     |     |  |
| 5.P               | Struggling Estates      | 15,378       | 10.7       | 6.1        | 175     |     |  |
| 5.Q               | Difficult Circumstances | 13,876       | 9.7        | 5.3        | 181     |     |  |
| 6. Not <u>Pri</u> | vate Households         |              |            |            |         |     |  |
| 6.R               | Not Private Households  | 338          | 0.2        | 0.3        | 71      |     |  |

#### Acorn Group Pen Portrait

5

#### O Young Hardship

People with a modest lifestyle who may be struggling in the economic climate. Younger people are more prevalent in these streets. Some might be first time buyers and it is usual for mortgages to have many years left to run.



5.2%

2.7M



### acorn

| CATEGORY                                                  |                                               | GROUP                                                                                                                                                                | ТҮРЕ                                                 |                                                | МАР                                    |                                        |                                     | WHAT IS ACORN?