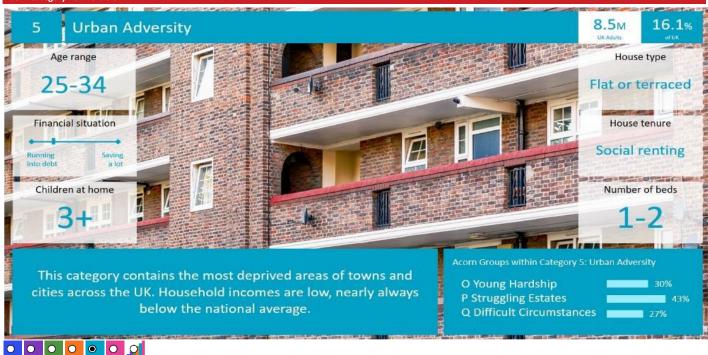

luent Achievers      | 16,976       | 11.8       | 22.0       | 54      |     |     |
| O          | 2       | Rising Prosperity       | 4,817        | 3.4        | 10.1       | 33      |     |     |
| $\bigcirc$ | 3       | Comfortable Communities | 31,440       | 21.9       | 26.2       | 83      |     |     |
| 0          | 4       | Financially Stretched   | 36,171       | 25.2       | 23.7       | 106     |     |     |
| ۲          | 5       | Urban Adversity         | 53,895       | 37.5       | 17.6       | 213     |     |     |
| 0          | 6       | Not Private Households  | 338          | 0.2        | 0.3        | 71      |     |     |
| O          | Grapl   | 'n                      |              |            |            |         |     |     |

Total households

143,637







### acorn

© 2022 CACI Limited and all other applicable third party notices (Acorn) can be found at www.caci.co.uk/copyrightnotices.pdf

|  | CATEGORY | GROUP | Түре | МАР | WHAT IS ACORN? |
|--|----------|-------|------|-----|----------------|
|--|----------|-------|------|-----|----------------|

#### **ACORN GROUP PROFILE - HOUSEHOLDS**

- Area: P04548\_Rampant Horse, Hull, HU6 9DT (5 Mile contour)
- Base: Great Britain
- Year: 2021

| Group Des         | cription                | Area Profile | % for Area | % for Base | Index 0 | 100 |  |
|-------------------|-------------------------|--------------|------------|------------|---------|-----|--|
| 1. Affluer        | nt Achievers            |              |            |            |         |     |  |
| 1.A               | Lavish Li