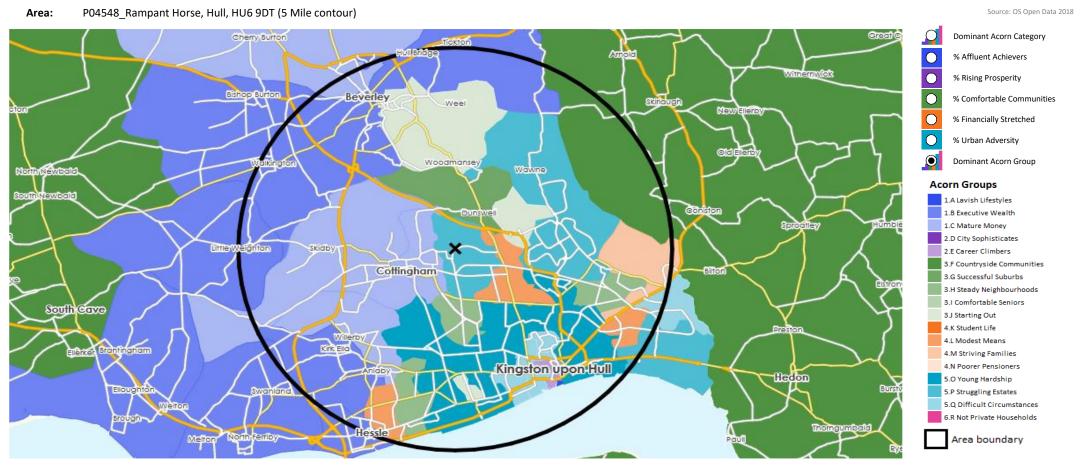

# **POPULATION PROJECTIONS**

© 2022 CACI Limited and all other applicable third party notices (Population Estimates and Projections) can be found at www.caci.co.uk/copyrightnotices.pdf

| Area: | P04548_Rampant Horse, Hull, HU6 9DT (5 Mile contour) |
|-------|------------------------------------------------------|
| Base: | Great Britain                                        |
| Year: | 2021                                                 |