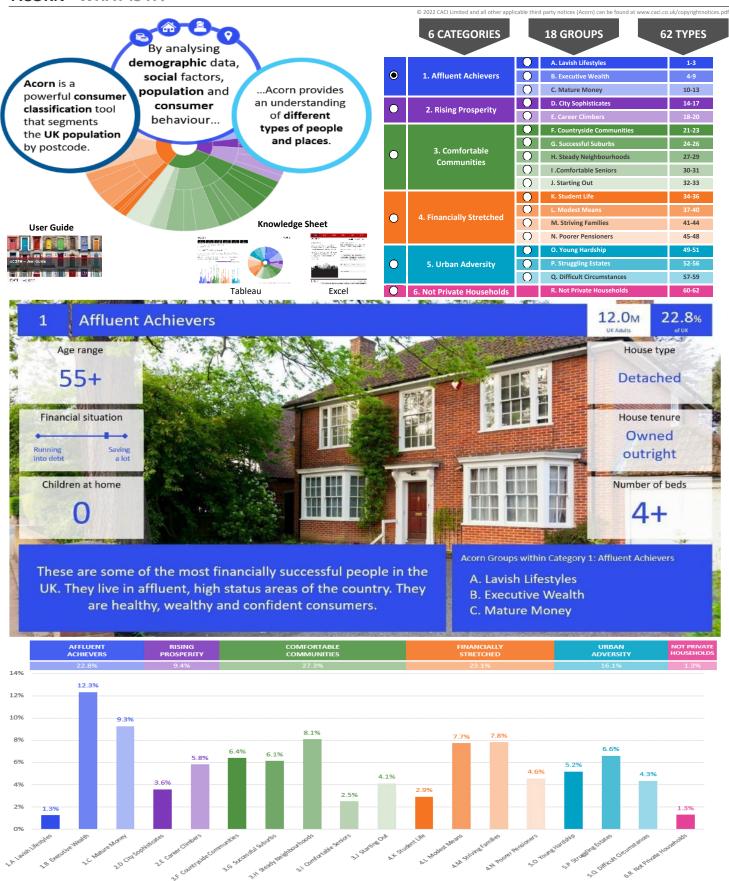

# **POPULATION PROJECTIONS**

© 2022 CACI Limited and all other applicable third party notices (Population Estimates and Projections) can be found at www.caci.co.uk/copyrightnotices.pdf

| Area: | P04548_Rampant Horse, Hull, HU6 9DT (5 Mile contour) |
|-------|------------------------------------------------------|
| Base: | Great Britain                                        |
| Year: | 2021                                                 |