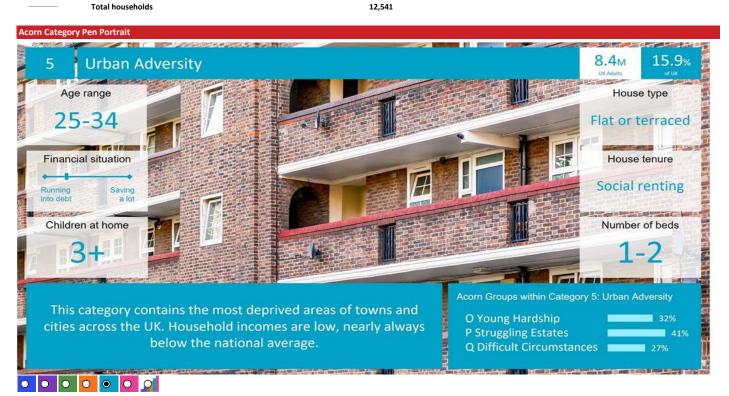

#### **ACORN CATEGORY PROFILE - HOUSEHOLDS**

| Area: | P04350_Hare & Hounds, Nuneaton, CV10 7JA (1 Mile contour) |
|-------|-----------------------------------------------------------|
|       |                                                           |

- Great Britain Base:
- Year: 2023

| Acorn Cat  | tegory D | escription              | Area Profile | % for Area | % for Base | Index 0 | 100 | 200 |
|------------|----------|-------------------------|--------------|------------|------------|---------|-----|-----|
| $\bigcirc$ | 1        | Affluent Achievers      | 377          | 3.0        | 22.1       | 14      |     |     |
| O          | 2        | Rising Prosperity       | 437          | 3.5        | 10.2       | 34      |     |     |
| O          | 3        | Comfortable Communities | 3,203        | 25.5       | 26.5       | 96      |     |     |
| $\bigcirc$ | 4        | Financially Stretched   | 4,462        | 35.6       | 23.7       | 150     |     |     |
| ۲          | 5        | Urban Adversity         | 4,021        | 32.1       | 17.2       | 186     |     |     |
|            | 6        | Not Private Households  | 41           | 0.3        | 0.3        | 95      |     |     |
| O          | Graph    | 'n                      |              |            |            |         |     |     |

Total households