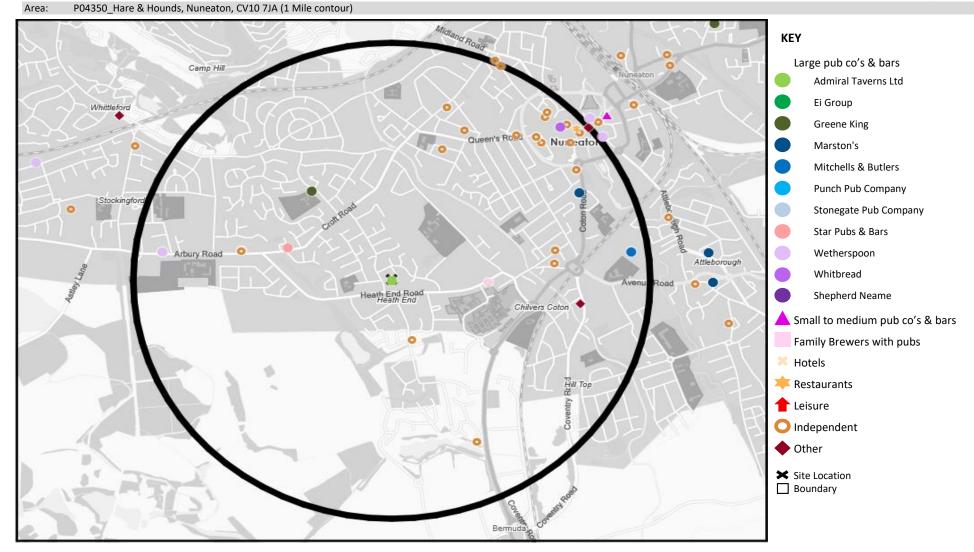

### MAP OF AREA

© 2024 CACI Limited and all other applicable third party notices (CGA) can be found at www.caci.co.uk/copyrightnotices.pdf Source: OS Open Data 2018

Powered by InSite www.caci.co.uk

| Name                                  | Description                | License Type     | Owner Name                 | Postcode |
|---------------------------------------|----------------------------|------------------|----------------------------|----------|
| Hearty Goodfellow                     | Admiral Taverns Ltd        | Pubs & Full On   | Admiral Taverns Ltd        | CV10 7NQ |
| White Lion                            | Star Pubs & Bars           | Pubs & Full On   | Star Pubs & Bars           | CV10 7DZ |
| Hare & Hounds                         | Admiral Taverns Ltd        | Pubs & Full On   | Admiral Tayerns Ltd        | CV107JA  |
| Griff & Coton Smin Club               | Independent Free           | Registered Club  | Independent Free           | CV10 7JQ |
| Cis                                   | Independent Free           | Restaurant       | Independent Free           | CV10 7NJ |
| Stockingford Sports & Labour Club     | Independent Free           | Registered Club  | Independent Free           | CV10 7NJ |
| Royal Oak                             | Stonegate Pub Company      | Pubs & Full On   | Stonegate Pub Company      | CV10 7NQ |
| Sunnyside Inn                         | Greene King                | Pubs & Full On   | Greene King                | CV10 8ER |
| Crafty George Eliot                   | Elmesthorpe Brewery Co     | Pubs & Full On   | Elmesthorpe Brewery Co     | CV11 4DZ |
| Arches                                | *Other Small Retail Groups | Pubs & Full On   | *Other Small Retail Groups | CV11 4NL |
| Blue Bear                             | Independent Free           | Pubs & Full On   | Independent Free           | CV11 5BP |
| India Red                             | Independent Free           | Pubs & Full On   | Independent Free           | CV11 5BT |
| Abbey Grange                          | Independent Free           | Residential      | Independent Free           | CV11 5HQ |
| Queens Hall                           | Independent Free           | Proprietary Club | Independent Free           | CV11 5LA |
| Lucky Break                           | Independent Free           | Proprietary Club | Independent Free           | CV11 5LR |
| Fife St Working Mens Club & Institute | Independent Free           | Registered Club  | Independent Free           | CV11 5PW |
| Nuneaton Co-Op Sports Club            | Independent Free           | Registered Club  | Independent Free           | CV11 5QJ |
| Chilvers Coton Liberal Club           | Independent Free           | Registered Club  | Independent Free           | CV11 5SQ |
| Gurkha Corner                         | Independent Free           | Pubs & Full On   | Independent Free           | CV11 5TJ |
| Rose Inn                              | Marston's                  | Pubs & Full On   | Marston's                  | CV11 5TW |
| Chilvers Coton Conservative Club      | Independent Free           | Registered Club  | Independent Free           | CV11 5UD |
| Ego                                   | Ego Restaurants            | Restaurant       | Mitchells & Butlers        | CV11 4LX |
| Felix Holt                            | Wetherspoons GB            | Pubs & Full On   | Wetherspoons GB            | CV11 5BS |
| Thai Tham                             | Independent Free           | Restaurant       | Independent Free           | CV11 5TJ |
| Horsehoes                             | Everards                   | Pubs & Full On   | Everards                   | CV10 7JQ |
| Jailhouse Bistro                      | Independent Free           | Pubs & Full On   | Independent Free           | CV11 5QH |
| Tracey's Cafe                         | Independent Free           | Pubs & Full On   | Independent Free           | CV10 7DA |
| Crossed Khukris                       | Independent Free           | Restaurant       | Independent Free           | CV11 5BX |
| Anthonys                              | Independent Free           | Restaurant       | Independent Free           | CV11 5JX |
| Amid Palace                           | Independent Free           | Restaurant       | Independent Free           | CV10 7DA |
| Bermuda Phoenix Centre                | Independent Free           | Pubs & Full On   | Independent Free           | CV10 7HU |
| Hatters Space Community Centre        | Independent Free           | Registered Club  | Independent Free           | CV11 5DN |
| Lord Hop                              | Independent Free           | Pubs & Full On   | Independent Free           | CV11 5JX |
| Time Cafe And Bar                     | Independent Free           | Restaurant       | Independent Free           | CV11 4EA |
| Piero Lounge                          | Loungers                   | Pubs & Full On   | Loungers                   | CV11 4EG |
|                                       |                            |                  |                            |          |