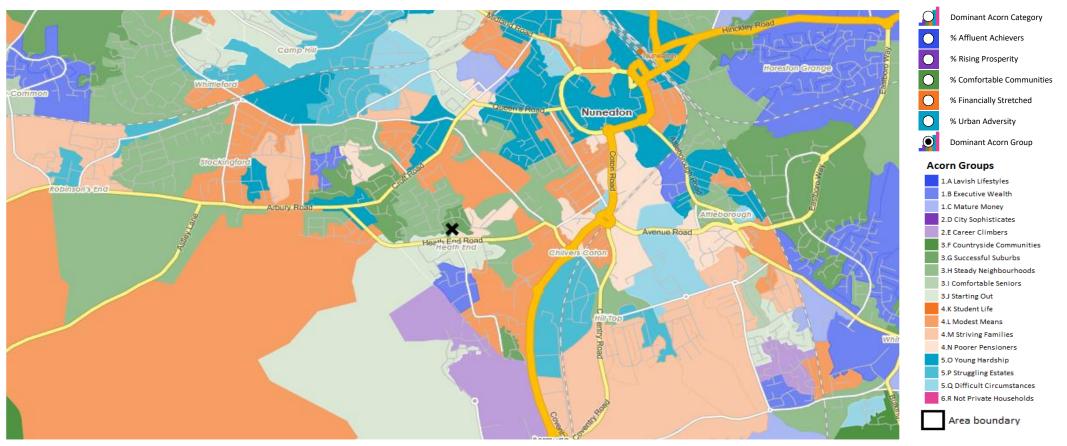

### **DOMINANT ACORN GROUP - HOUSEHOLDS**

Area: P04350\_Hare & Hounds, Nuneaton, CV10 7JA (1 Mile contour)

© 2024 CACI Limited and all other applicable third party notices (Acorn) can be found at www.caci.co.uk/copyrightnotices.pdf

Source: OS Open Data 2018