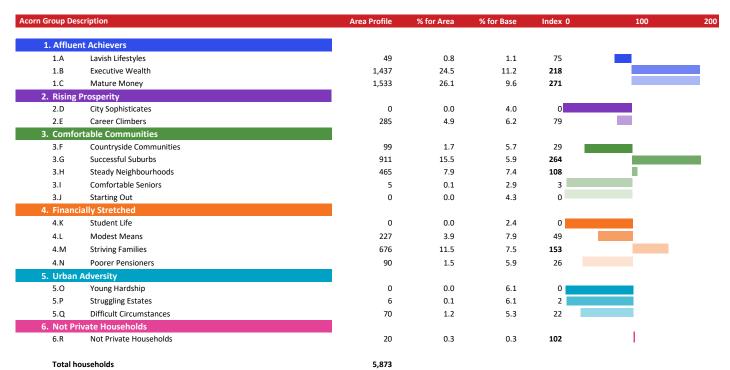

Base: Great Britain Year: 2021

Acorn Group Pen Portrait

**Mature Money** 

4.9M

9.3% of UK

Older, affluent people with the money and time to enjoy life. These people tend to be older empty nesters and retired couples. Many live in rural towns and villages, others live in the suburbs of larger towns. They are prosperous and live in larger detached or semi-detached houses or bungalows.