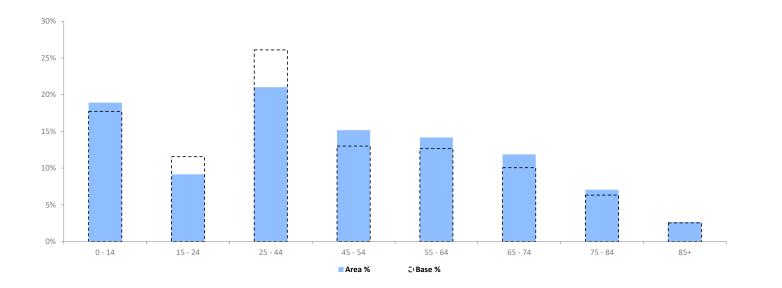

Base: Great Britain

Year: 2021

|                  | Area Profile | Area % | Base % | Index<br>av=100 | 0 | 100 | 200 |
|------------------|--------------|--------|--------|-----------------|---|-----|-----|
| 0 - 14           | 2,736        | 18.9   | 17.7   | 107             |   |     |     |
| 15 - 24          | 1,323        | 9.1    | 11.6   | 79              |   |     |     |
| 25 - 44          | 3,041        | 21.0   | 26.1   | 81              |   |     |     |
| 45 - 54          | 2,194        | 15.2   | 13.0   | 117             |   |     |     |
| 55 - 64          | 2,051        | 14.2   | 12.7   | 112             |   |     |     |
| 65 - 74          | 1,718        | 11.9   | 10.1   | 118             |   |     |     |
| 75 - 84          | 1,020        | 7.1    | 6.3    | 112             |   |     |     |
| 85+              | 383          | 2.6    | 2.5    | 104             |   | Ī   |     |
| Total population | 14,466       |        |        |                 |   | _   |     |