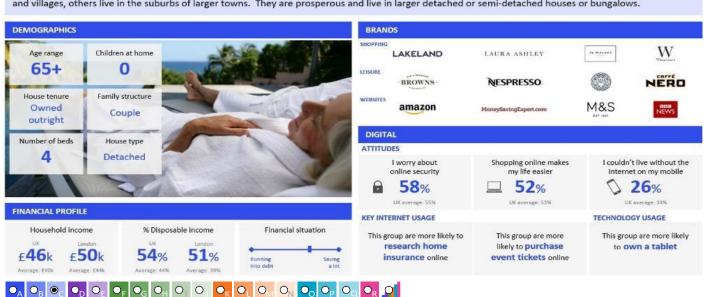

| 0.3        | 0.3        | 102     |     |     |
| O          | Graph   | 1                       |              |            |            |         |     |     |









#### **ACORN GROUP PROFILE - HOUSEHOLDS**

© 2022 CACI Limited and all other applicable third party notices (Acorn) can be found at www.caci.co.uk/copyrightnotices.pdf

Area: P03646\_Fox, Aspenden, SG9 9PD (10 min contour)

Base: Great Britain Year: 2021



Acorn Group Pen Portrait

**Mature Money** 

4.9M

9.3% of UK

Older, affluent people with the money and time to enjoy life. These people tend to be older empty nesters and retired couples. Many live in rural towns and villages, others live in the suburbs of larger towns. They are prosperous and live in larger detached or semi-detached houses or bungalows.







#### **ACORN TYPE PROFILE - HOUSEHOLDS**

Area: P03646\_Fox, Aspenden, SG9 9PD (10 min contour)

© 2022 CACI Limited and all other applicable third party notices (Acorn) can be found at www.caci.co.uk/copyrightnotices.pdf

Base: Great Britain Year: 2021



| ear: 2021                                            |                                                                                                                                                                                                                                       |                                     |                                         |                                        |                                    | <b>↓</b> ofile % |
|------------------------------------------------------|---------------