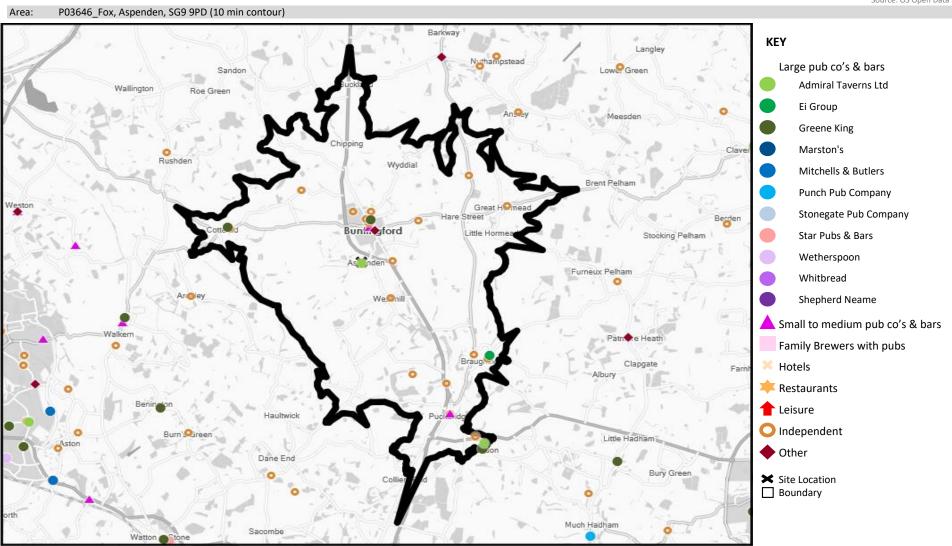

| Name                               | Description         | License Type    | Owner Name          | Postcode |
|------------------------------------|---------------------|-----------------|---------------------|----------|
| Heron And China Garden             | Independent Free    | Pubs & Full On  | Independent Free    | SG11 10W |
| Crown & Falcon                     | Independent Free    | Pubs & Full On  | Independent Free    | SG11 1RN |
| White Hart                         | McMullen & Sons Ltd | Pubs & Full On  | McMullen & Sons Ltd | SG11 1RN |
| Golden Fleece                      | Independent Free    | Pubs & Full On  | Independent Free    | SG11 2PG |
| Brown Bear                         | Independent Free    | Pubs & Full On  | Independent Free    | SG11 2QF |
| Axe & Compasses                    | Ei Group            | Pubs & Full On  | Ei Group            | SG11 2QR |
| Beehive                            | Independent Free    | Pubs & Full On  | Independent Free    | SG 9 ODX |
| Three Tuns                         | Independent Free    | Pubs & Full On  | Independent Free    | SG 9 ONT |
| Crown Inn                          | Independent Free    | Pubs & Full On  | Independent Free    | SG 9 9AB |
| Viceroy Of India                   | Independent Free    | Restaurant      | Independent Free    | SG 9 9AD |
| Black Bull                         | McMullen & Sons Ltd | Pubs & Full On  | McMullen & Sons Ltd | SG 9 9AB |
| Wine Bar                           | Independent Free    | Pubs & Full On  | Independent Free    | SG 9 9AQ |
| Fox & Duck                         | Greene King         | Pubs & Full On  | Greene King         | SG 9 9AS |
| Buntingford & District Social Club | Independent Free    | Registered Club | Independent Free    | SG 9 9AS |
| Buntingford Bowls Club             | Independent Free    | Registered Club | Independent Free    | SG 9 9AT |
| Jolly Sailor                       | Unknown             | Pubs & Full On  | Unknown             | SG 9 9HU |
| Sword In Hand                      | Independent Free    | Pubs & Full On  | Independent Free    | SG 9 9LQ |
| East Herts Golf Club               | Independent Free    | Registered Club | Independent Free    | SG 9 9NA |
| Fox                                | Admiral Taverns Ltd | Pubs & Full On  | Admiral Taverns Ltd | SG 9 9PD |
| Bull At Cottered                   | Greene King         | Pubs & Full On  | Greene King         | SG 9 9QP |
| Bluntswood Hall                    | Independent Free    | Pubs & Full On  | Independent Free    | SG 9 9RN |
| Buntingford Football Club          | Independent Free    | Registered Club | Independent Free    | SG 9 9HZ |
| Cottered Football Club             | Independent Free    | Registered Club | Independent Free    | SG 9 9QW |
| Bell                               | Admiral Taverns Ltd | Pubs & Full On  | Admiral Taverns Ltd | SG11 1LA |
| Pearces Farm Shop And Cafe         | Independent Free    | Pubs & Full On  | Independent Free    | SG 9 9ND |
| Falcon                             | Independent Free    | Restaurant      | Independent Free    | SG 9 9AE |
| Alswick Barn                       | Independent Free    | Pubs & Full On  | Independent Free    | SG 9 0AA |
| Buntingford Cricket Club           | Independent Free    | Registered Club | Independent Free    | SG 9 9BT |

### **MAP OF AREA**

© 2022 CACI Limited and all other applicable third party notices (CGA) can be found at www.caci.co.uk/copyrightnotices.pdf

Source: OS Open Data 2018