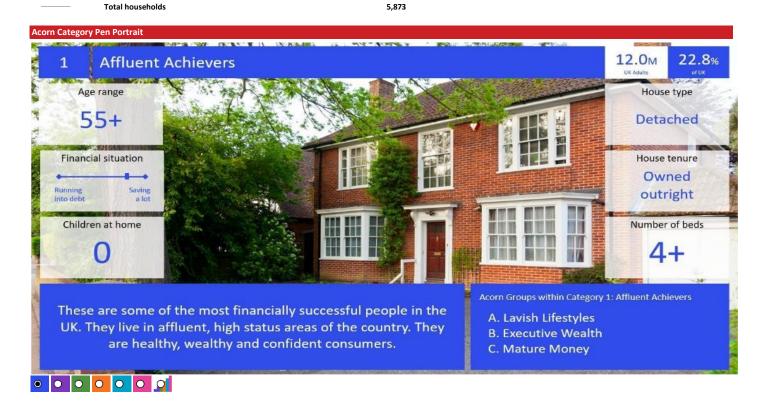

Base: Great Britain Year: 2021

| Acorn Cat  | egory D | escription              | Area Profile | % for Area | % for Base | Index 0 | 100 | 200 |
|------------|---------|-------------------------|--------------|------------|------------|---------|-----|-----|
| <b>(</b>   | 1       | Affluent Achievers      | 3,019        | 51.4       | 22.0       | 234     |     |     |
| 0          | 2       | Rising Prosperity       | 285          | 4.9        | 10.1       | 48      |     |     |
| 0          | 3       | Comfortable Communities | 1,480        | 25.2       | 26.2       | 96      |     |     |
| $\bigcirc$ | 4       | Financially Stretched   | 993          | 16.9       | 23.7       | 71      |     |     |
| $\bigcirc$ | 5       | Urban Adversity         | 76           | 1.3        | 17.6       | 7       |     |     |
| 0          | 6       | Not Private Households  | 20           | 0.3        | 0.3        | 102     |     |     |
| O          | Graph   | 1                       |              |            |            |         |     |     |