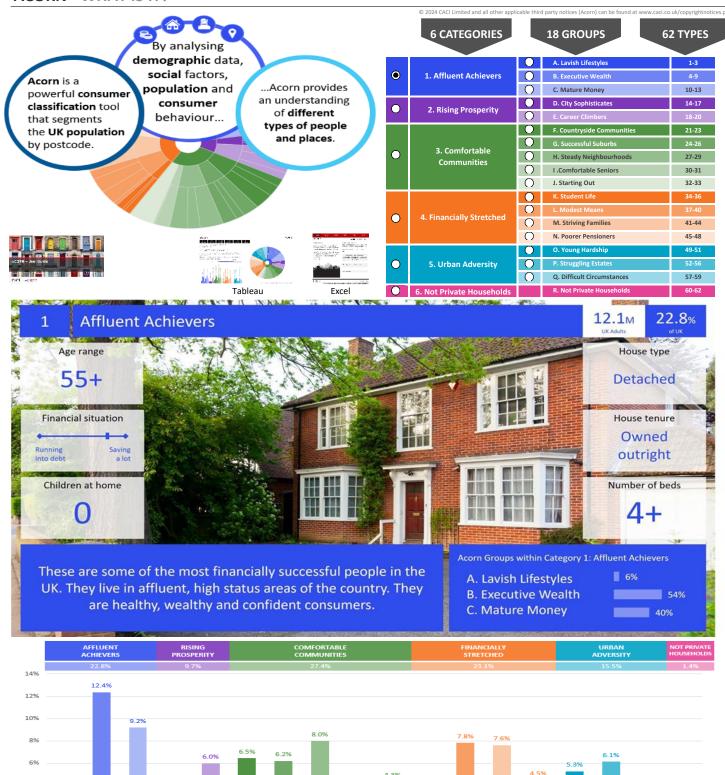

# acorn

|  | CATEGORY | GROUP | ТҮРЕ | МАР | WHAT IS ACORN? |
|--|----------|-------|------|-----|----------------|
|--|----------|-------|------|-----|----------------|

ACORN - WHAT IS IT?

Powered by InSite www.caci.co.uk

#### **ACORN CATEGORY PROFILE - HOUSEHOLDS**

- Area: P03646\_Fox, Aspenden, SG9 9PD (1 Mile contour)
- Base: Great Britain
- Year: 2023

| Acorn Cat  | tegory D | escription              | Area Profile | % for Area | % for Base | Index 0 | 100 | 200 |
|------------|----------|-------------------------|--------------|------------|------------|---------|-----|-----|
| O          | 1        | Affluent Achievers      | 1,401        | 55.3       | 22.1       | 251     |     |     |
| 0          | 2        | Rising Prosperity       | 115          | 4.5        | 10.2       | 45      |     |     |
| 0          | 3        | Comfortable Communities | 565          | 22.3       | 26.5       | 84      |     |     |
| $\bigcirc$ | 4        | Financially Stretched   | 444          | 17.5       | 23.7       | 74      |     |     |
| 0          | 5        | Urban Adversity         | 6            | 0.2        | 17.2       | 1       |     |     |
| 0          | 6        | Not Private Households  | 2            | 0.1        | 0.3        | 23      |     |     |
| Q          | Graph    | 'n                      |              |            |            |         |     |     |