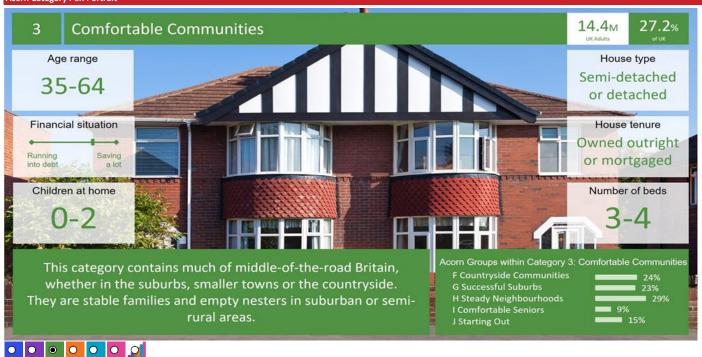

#### **ACORN CATEGORY PROFILE - HOUSEHOLDS**

- Area: P03646\_Fox, Aspenden, SG9 9PD (1 Mile contour)
- Base: Great Britain
- Year: 2023

| Acorn Cat  | tegory D | escription              | Area Profile | % for Area | % for Base | Index 0 | 100 | 200 |
|------------|----------|-------------------------|--------------|------------|------------|---------|-----|-----|
| O          | 1        | Affluent Achievers      | 1,401        | 55.3       | 22.1       | 251     |     |     |
| 0          | 2        | Rising Prosperity       | 115          | 4.5        | 10.2       | 45      |     |     |
| 0          | 3        | Comfortable Communities | 565          | 22.3       | 26.5       | 84      |     |     |
| $\bigcirc$ | 4        | Financially Stretched   | 444          | 17.5       | 23.7       | 74      |     |     |
| 0          | 5        | Urban Adversity         | 6            | 0.2        | 17.2       | 1       |     |     |
| 0          | 6        | Not Private Households  | 2            | 0.1        | 0.3        | 23      |     |     |
| Q          | Graph    | 'n                      |              |            |            |         |     |     |

2,533

Total households

Acorn Category Pen Portrait