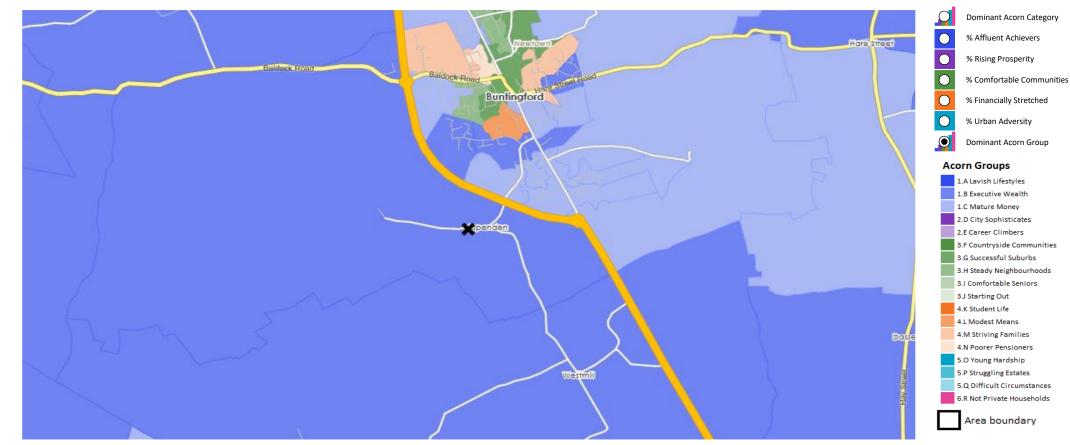

### **DOMINANT ACORN GROUP - HOUSEHOLDS**

Area: P03646\_Fox, Aspenden, SG9 9PD (1 Mile contour)

© 2024 CACI Limited and all other applicable third party notices (Acorn) can be found at www.caci.co.uk/copyrightnotices.pdf