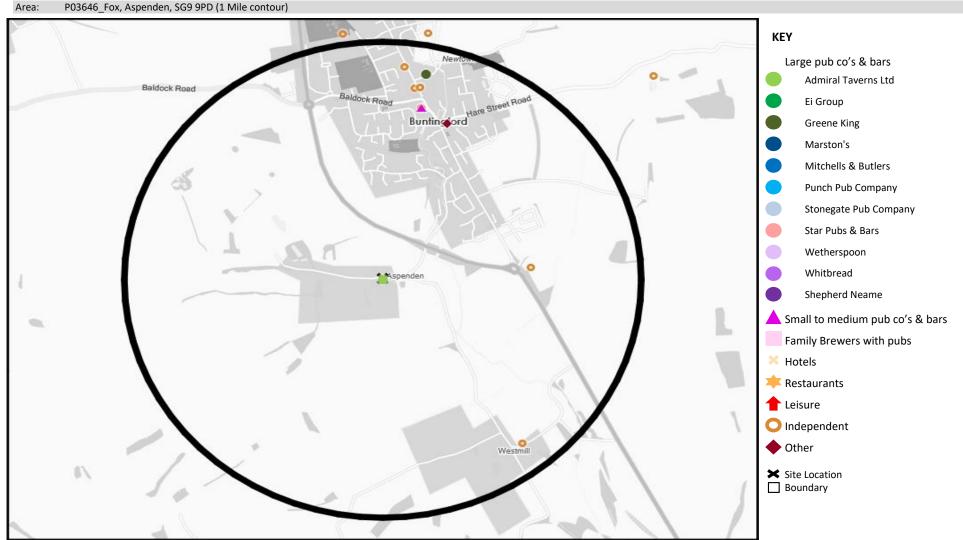

### MAP OF AREA

© 2024 CACI Limited and all other applicable third party notices (CGA) can be found at www.caci.co.uk/copyrightnotices.pdf Source: OS Open Data 2018

| Name                               | Description         | License Type    | Owner Name          | Postcode |
|------------------------------------|---------------------|-----------------|---------------------|----------|
| Crown Inn                          | Independent Free    | Pubs & Full On  | Independent Free    | SG 9 9AB |
| Viceroy Of India                   | Independent Free    | Restaurant      | Independent Free    | SG 9 9AD |
| Black Bull                         | McMullen & Sons Ltd | Pubs & Full On  | McMullen & Sons Ltd | SG 9 9AB |
| Peppermill                         | Independent Free    | Pubs & Full On  | Independent Free    | SG 9 9AQ |
| Fox & Duck                         | Greene King         | Pubs & Full On  | Greene King         | SG 9 9AS |
| Buntingford & District Social Club | Independent Free    | Registered Club | Independent Free    | SG 9 9AS |
| Jolly Sailor                       | Unknown             | Pubs & Full On  | Unknown             | SG 9 9HU |
| Sword In Hand                      | Independent Free    | Pubs & Full On  | Independent Free    | SG 9 9LQ |
| Fox                                | Admiral Taverns Ltd | Pubs & Full On  | Admiral Taverns Ltd | SG 9 9PD |
| Buntingford Football Club          | Independent Free    | Registered Club | Independent Free    | SG 9 9HZ |
| Falcon                             | Independent Free    | Restaurant      | Independent Free    | SG 9 9AE |