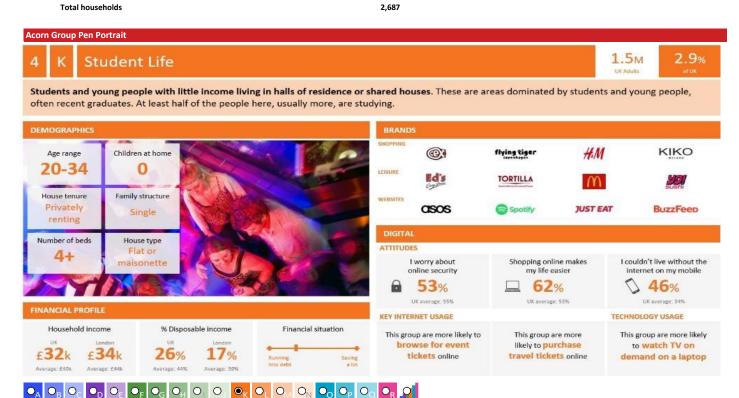

Base: Great Britain

Year: 2021

| Group Des  | cription                | Area Profile | % for Area | % for Base | Index 0 | 100 |  |
|------------|-------------------------|--------------|------------|------------|---------|-----|--|
| 1. Affluei | nt Achievers            |              |            |            |         |     |  |
| 1.A        | Lavish Lifestyles       | 0            | 0.0        | 1.1        | 0       |     |  |
| 1.B        | Executive Wealth        | 13           | 0.5        | 11.2       | 4       |     |  |
| 1.C        | Mature Money            | 102          | 3.8        | 9.6        | 39      |     |  |
| 2. Rising  | Prosperity              |              |            |            |         |     |  |
| 2.D        | City Sophisticates      | 0            | 0.0        | 4.0        | 0       |     |  |
| 2.E        | Career Climbers         | 10           | 0.4        | 6.2        | 6       |     |  |
| 3. Comfo   | rtable Communities      |              |            |            |         |     |  |
| 3.F        | Countryside Communities | 0            | 0.0        | 5.7        | 0       |     |  |
| 3.G        | Successful Suburbs      | 110          | 4.1        | 5.9        | 70      |     |  |
| 3.H        | Steady Neighbourhoods   | 14           | 0.5        | 7.4        | 7       |     |  |
| 3.1        | Comfortable Seniors     | 2            | 0.1        | 2.9        | 3       |     |  |
| 3.J        | Starting Out            | 244          | 9.1        | 4.3        | 209     |     |  |
| 4. Financ  | ially Stretched         |              |            |            |         |     |  |
| 4.K        | Student Life            | 884          | 32.9       | 2.4        | 1,394   |     |  |
| 4.L        | Modest Means            | 196          | 7.3        | 7.9        | 92      |     |  |
| 4.M        | Striving Families       | 259          | 9.6        | 7.5        | 128     |     |  |
| 4.N        | Poorer Pensioners       | 163          | 6.1        | 5.9        | 103     |     |  |
| 5. Urban   | Adversity               |              |            |            |         |     |  |
| 5.0        | Young Hardship          | 474          | 17.6       | 6.1        | 287     |     |  |
| 5.P        | Struggling Estates      | 54           | 2.0        | 6.1        | 33      |     |  |
| 5.Q        | Difficult Circumstances | 151          | 5.6        | 5.3        | 105     |     |  |
| 6. Not Pr  | ivate Households        |              |            |            |         |     |  |
| 6.R        | Not Private Households  |              | 0.4        | 0.3        | 123     |     |  |