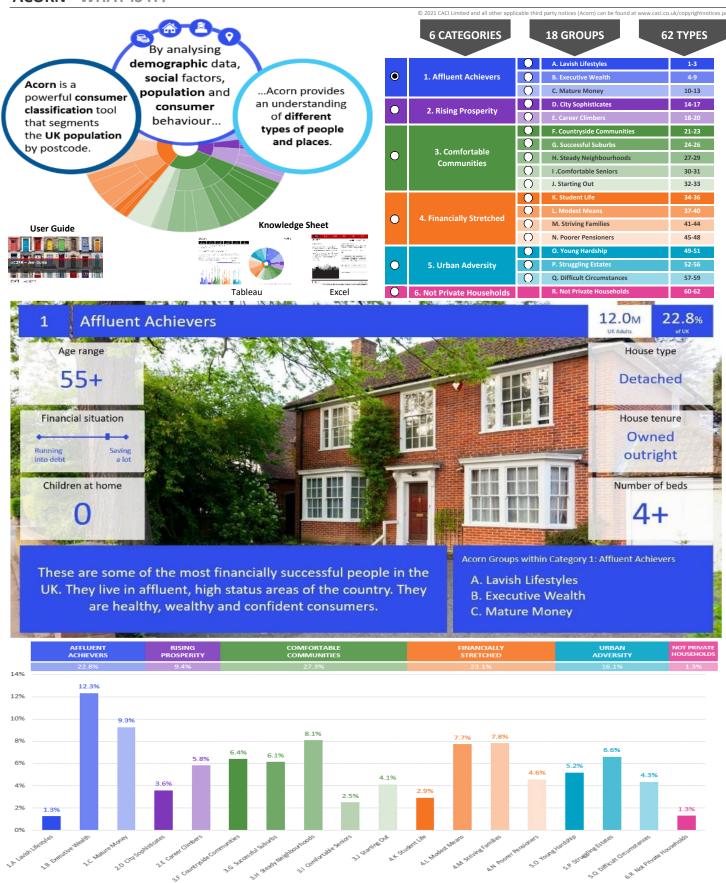

| 11<br>0<br>0             | 0.4<br>0.0<br>0                 | 0.1<br>0.3<br>0                 | <b>703</b><br>0<br>0                |                |
|                                                      | Total households                                                                                                                                                                                                                      | 2,687                    |                                 |                                 |                                     |                |





## **DOMINANT ACORN GROUP - HOUSEHOLDS**

© 2021 CACI Limited and all other applicable third party notices (Acorn) can be found at www.caci.co.uk/copyrightnotices.pdf







#### **ACORN - WHAT IS IT?**



United Kingdom



# **CGA LICENCED PREMISES**

© 2021 CACI Limited and all other applicable third party notices (CGA) can be found at www.caci.co.uk/copyrightnotices.pdf

Area: ATLT\_BoatyardLL57 2SF (1 Mile contour)
Base: Great Britain

Year: 2021

| Licence Type     | Profile | Per 1000<br>Pop (Area) | Per 1000<br>Pop (Base) | Index | 0 | 100 | 200 |
|------------------|---------|------------------------|------------------------|-------|---|-----|-----|
| Pubs & Full On   | 26      | 337.9                  | 84.9                   | 398   |   |     |     |
| Proprietary Club | 2       | 26.0                   | 8.1                    | 319   |   |     |     |
| Registered Club  | 3       | 39.0                   | 29.9                   | 130   |   |     |     |
| Restaurant       | 6