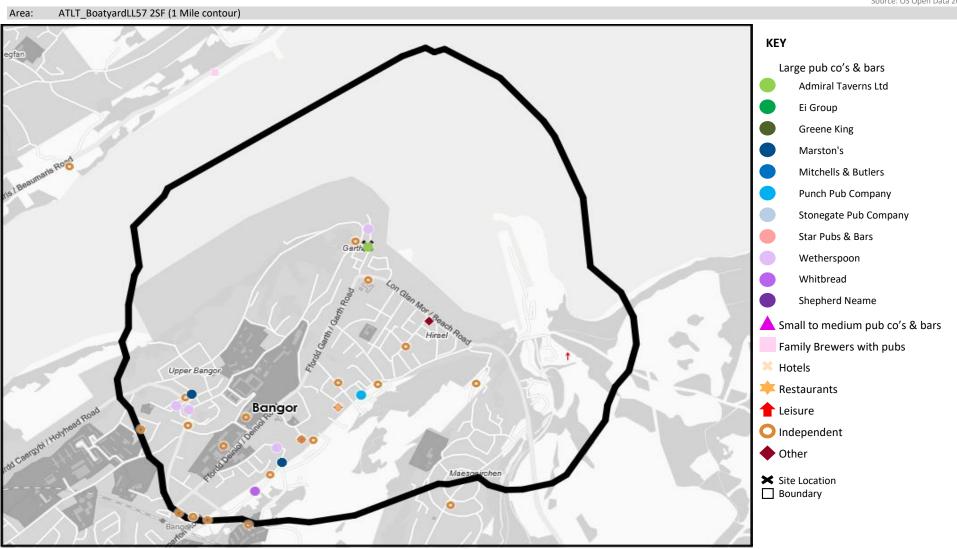

## **MAP OF AREA**

© 2021 CACI Limited and all other applicable third party notices (CGA) can be found at www.caci.co.uk/copyrightnotices.pdf Source: OS Open Data 2018

| Name                              | Description                | License Type     | Owner Name                 | Postcode |
|-----------------------------------|----------------------------|------------------|----------------------------|----------|
| Crosville Employees Club          | Independent Free           | Registered Club  | Independent Free           | LL57 1AB |
| Sportmans                         | Independent Free           | Pubs & Full On   | Independent Free           | LL57 1BH |
| Nelson Arms                       | Unknown                    | Pubs & Full On   | Unknown                    | LL57 1DG |
| Eastern Origin Chinese Restaurant | Independent Free           | Restaurant       | Independent Free           | LL57 1DQ |
| Garden Hotel                      | Independent Free           | Pubs & Full On   | Independent Free           | LL57 1DQ |
| Waterloo Inn                      | *Other Small Retail Groups | Pubs & Full On   | *Other Small Retail Groups | LL57 1DS |
| Castle                            | Stonegate Pub Company      | Pubs & Full On   | Stonegate Pub Company      | LL57 1LP |
| Harp Inn                          | Independent Free           | Pubs & Full On   | Independent Free           | LL57 1NS |
| Royal Tandoori Restaurant         | Independent Free           | Restaurant       | Independent Free           | LL57 1NS |
| Snooker World                     | Independent Free           | Proprietary Club | Independent Free           | LL57 1NT |
| Albion Inn                        | Marston's                  | Pubs & Full On   | Marston's                  | LL57 1NU |
| Feral Cat Cafe Bar                | Independent Free           | Pubs & Full On   | Independent Free           | LL57 1NU |
| St Deiniol Golf Club              | Independent Free           | Registered Club  | Independent Free           | LL57 1PX |
| White Lion Inn                    | *Other Small Retail Groups | Pubs & Full On   | *Other Small Retail Groups | LL57 1UL |
| Cube                              | Independent Free           | Proprietary Club | Independent Free           | LL57 1UR |
| Ye Old Vaults                     | Punch Pub Company          | Pubs & Full On   | Punch Pub Company          | LL57 1YA |
| Skerries Inn                      | Independent Free           | Pubs & Full On   | Independent Free           | LL57 1YE |
| Menai                             | Marston's                  | Pubs & Full On   | Marston's                  | LL57 2BG |
| Tap & Spile                       | Stonegate Pub Company      | Pubs & Full On   | Stonegate Pub Company      | LL57 2SW |
| Greek Taverna Politis             | Independent Free           | Restaurant       | Independent Free           | LL57 2EG |
| Belle Vue                         | Stonegate Pub Company      | Pubs & Full On   | Stonegate Pub Company      | LL57 2EU |
| Globe Inn                         | Stonegate Pub Company      | Pubs & Full On   | Stonegate Pub Company      | LL57 2EY |
| Patricks Bar                      | Independent Free           | Pubs & Full On   | Independent Free           | LL57 2HE |
| Boatyard Inn                      | Admiral Taverns Ltd        | Pubs & Full On   | Admiral Taverns Ltd        | LL57 2SF |
| Eryl Mor Hotel                    | Independent Free           | Pubs & Full On   | Independent Free           | LL57 2SR |
| Penrhyn Castle                    | National Trust             | Pubs & Full On   | National Trust             | LL57 4HN |
| Pontio                            | Independent Free           | Pubs & Full On   | Independent Free           | LL57 2TL |
| Rascals                           | Independent Free           | Pubs & Full On   | Independent Free           | LL57 2EG |
| Black Bull Inn                    | Wetherspoon                | Pubs & Full On   | Wetherspoon                | LL57 1NS |
| University Of Bangor              | Independent Free           | Registered Club  | Independent Free           | LL57 2UW |
| Dragon                            | Independent Free           | Pubs & Full On   | Independent Free           | LL57 2EG |
| 1815 Cafe Bar                     | Independent Free           | Pubs & Full On   | Independent Free           | LL57 1DS |
| Bar Uno                           | Independent Free           | Pubs & Full On   | Independent Free           | LL57 2EN |
| Aroy Dee Thai Noodle Bar          | Independent Free           | Restaurant       | Independent Free           | LL57 1NP |
| Blue Sky                          | Independent Free           | Restaurant       | Independent Free           | LL57 1PA |
| Bangor Tandoori                   | Independent Free           | Restaurant       | Independent Free           | LL57 1YA |
| Clio Lounge                       | Loungers                   | Pubs & Full On   | Loungers                   | LL57 1UL |
|                                   |                            |                  |                            |          |