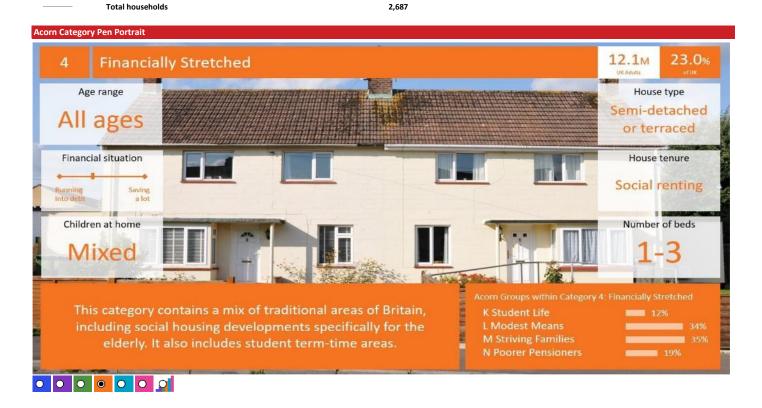

Base: Great Britain

Base: Great | Year: 2021

| Acorn Category Description |       |                         | Area Profile | % for Area | % for Base | Index 0 | 100 | 200 |
|----------------------------|-------|-------------------------|--------------|------------|------------|---------|-----|-----|
| 0                          | 1     | Affluent Achievers      | 115          | 4.3        | 22.0       | 19      |     |     |
| 0                          | 2     | Rising Prosperity       | 10           | 0.4        | 10.1       | 4       |     |     |
|                            | 3     | Comfortable Communities | 370          | 13.8       | 26.2       | 53      |     |     |
| <b>(</b>                   | 4     | Financially Stretched   | 1,502        | 55.9       | 23.7       | 236     |     |     |
| $\bigcirc$                 | 5     | Urban Adversity         | 679          | 25.3       | 17.6       | 144     |     |     |
| 0                          | 6     | Not Private Households  | 11           | 0.4        | 0.3        | 123     |     |     |
|                            | Graph | 'n                      |              |            |            |         |     |     |