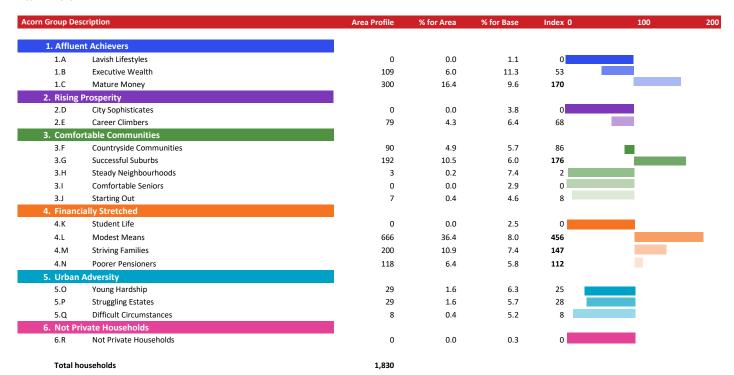

### **ACORN GROUP PROFILE - HOUSEHOLDS**

© 2024 CACI Limited and all other applicable third party notices (Acorn) can be found at www.caci.co.uk/copyrightnotices.pdf

Area: P04546\_Railway, Marsden, HD7 6DH (1 Mile contour)

Base: Great Britain

Year: 2023