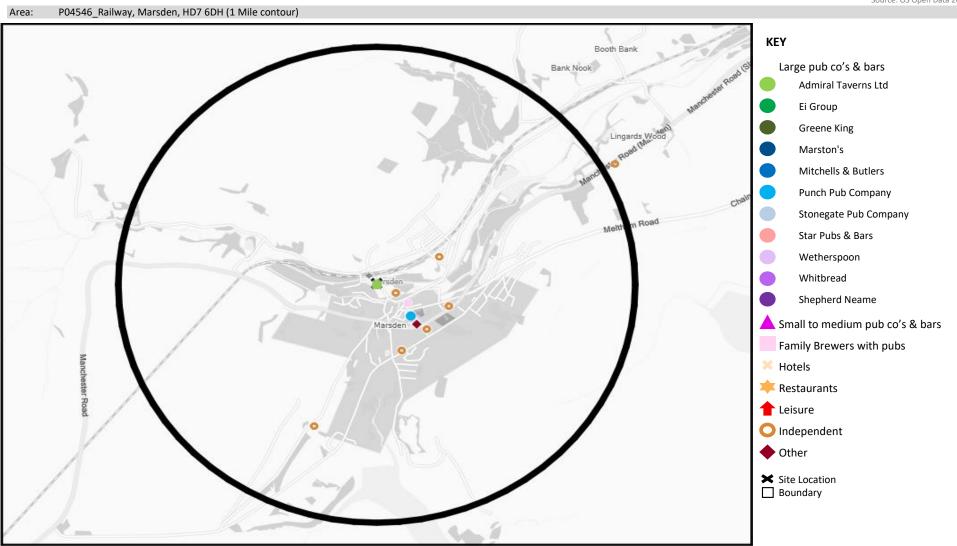

# **MAP OF AREA**

© 2024 CACI Limited and all other applicable third party notices (CGA) can be found at www.caci.co.uk/copyrightnotices.pdf Source: OS Open Data 2018

CATEGORY GROUP TYPE MAP WHAT IS ACORN?

# **MAP OF AREA**

© 2024 CACI Limited and all other applicable third party notices can be found at www.caci.co.uk/copyrightnotices.pdf

Source: OS Open Data 2018

Area: P04546\_Railway, Marsden, HD7 6DH (1 Mile contour) Booth Bank Bank Nook