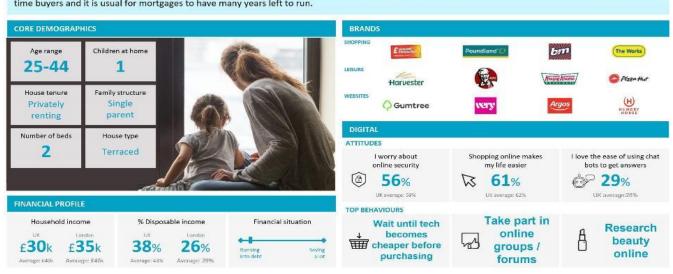

#### Acorn Group Pen Portrait

 $\bullet_{\mathsf{A}} \bullet_{\mathsf{B}} \bullet_{\mathsf{C}} \bullet_{\mathsf{D}} \bullet_{\mathsf{E}} \bullet_{\mathsf{F}} \bullet_{\mathsf{G}} \bullet_{\mathsf{H}} \bullet_{\mathsf{O}} \bullet_{\mathsf{O}} \bullet_{\mathsf{K}} \bullet_{\mathsf{L}} \bullet_{\mathsf{O}} \bullet_{\mathsf{M}} \bullet_{\mathsf{O}} \bullet_{\mathsf{D}} \bullet$ 

2.7<sub>M</sub> 5.2% of UK

People with a modest lifestyle who may be struggling in the economic climate. Younger people are more prevalent in these streets. Some might be first time buyers and it is usual for mortgages to have many years left to run.