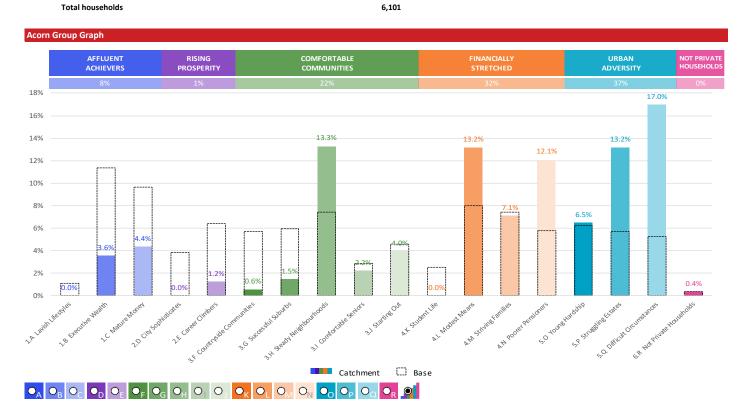

### **ACORN GROUP PROFILE - HOUSEHOLDS**

© 2024 CACI Limited and all other applicable third party notices (Acorn) can be found at www.caci.co.uk/copyrightnotices.pd

Area: P04087\_Gamecock, Bury, BL9 7TB (1 Mile contour)
Base: Great Britain

Base: Great E Year: 2023

| Group De  | scription               | Area Profile | % for Area | % for Base | Index 0 | 100 |  |
|-----------|-------------------------|--------------|------------|------------|---------|-----|--|
| 1. Afflue | nt Achievers            |              |            |            |         |     |  |
| 1.A       | Lavish Lifestyles       | 0            | 0.0        | 1.1        | 0       |     |  |
| 1.B       | Executive Wealth        | 217          | 3.6        | 11.3       | 31      |     |  |
| 1.C       | Mature Money            | 266          | 4.4        | 9.6        | 45      |     |  |
| 2. Rising | Prosperity              |              |            |            |         |     |  |
| 2.D       | City Sophisticates      | 0            | 0.0        | 3.8        | 0       |     |  |
| 2.E       | Career Climbers         | 76           | 1.2        | 6.4        | 20      |     |  |
| 3. Comfo  | ortable Communities     |              |            |            |         |     |  |
| 3.F       | Countryside Communities | 35           | 0.6        | 5.7        | 10      |     |  |
| 3.G       | Successful Suburbs      | 89           | 1.5        | 6.0        | 25      |     |  |
| 3.H       | Steady Neighbourhoods   | 811          | 13.3       | 7.4        | 179     |     |  |
| 3.1       | Comfortable Seniors     | 136          | 2.2        | 2.9        | 78      |     |  |
| 3.J       | Starting Out            | 241          | 4.0        | 4.6        | 87      |     |  |
| 4. Financ | ially Stretched         |              |            |            |         |     |  |
| 4.K       | Student Life            | 0            | 0.0        | 2.5        | 0       |     |  |
| 4.L       | Modest Means            | 803          | 13.2       | 8.0        | 165     |     |  |
| 4.M       | Striving Families       | 433          | 7.1        | 7.4        | 95      |     |  |
| 4.N       | Poorer Pensioners       | 738          | 12.1       | 5.8        | 210     |     |  |
| 5. Urban  | Adversity               |              |            |            |         |     |  |
| 5.0       | Young Hardship          | 395          | 6.5        | 6.3        | 104     | 1   |  |
| 5.P       | Struggling Estates      | 804          | 13.2       | 5.7        | 231     | -   |  |
| 5.Q       | Difficult Circumstances | 1,035        | 17.0       | 5.2        | 324     |     |  |
| 6. Not Pr | ivate Households        |              |            |            |         |     |  |
| 6.R       | Not Private Households  | 22           | 0.4        | 0.3        | 105     |     |  |
|           |                         |              |            |            |         |     |  |
|           |                         |              |            |            |         |     |  |