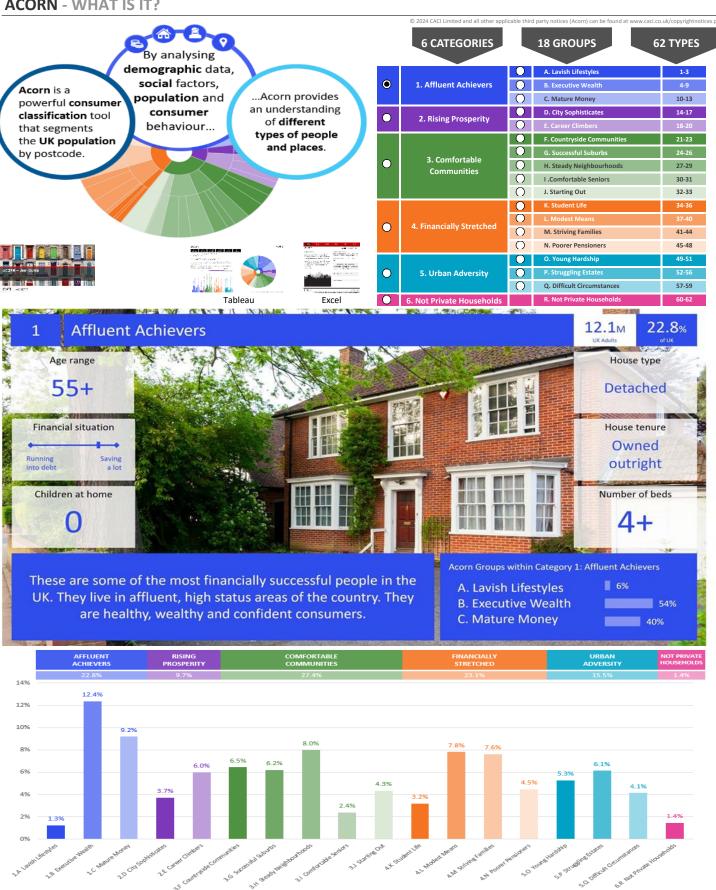

Base: Great Britain Year: 2023

| Acorn Cat  | egory D | escription              | Area Profile | % for Area | % for Base | Index 0 | 100 | 200 |
|------------|---------|-------------------------|--------------|------------|------------|---------|-----|-----|
| <b>O</b>   | 1       | Affluent Achievers      | 483          | 7.9        | 22.1       | 36      |     |     |
| 0          | 2       | Rising Prosperity       | 76           | 1.2        | 10.2       | 12      |     |     |
| 0          | 3       | Comfortable Communities | 1,312        | 21.5       | 26.5       | 81      |     |     |
| $\bigcirc$ | 4       | Financially Stretched   | 1,974        | 32.4       | 23.7       | 137     |     |     |
| $\bigcirc$ | 5       | Urban Adversity         | 2,234        | 36.6       | 17.2       | 213     |     |     |
| <b>(</b>   | 6       | Not Private Households  | 22           | 0.4        | 0.3        | 105     |     |     |
| O          | Graph   | h                       |              |            |            |         |     |     |

Base: Great E Year: 2023

| Group De  | scription               | Area Profile | % for Area | % for Base | Index 0 | 100 |  |
|-----------|-------------------------|--------------|------------|------------|---------|-----|--|
| 1. Afflue | nt Achievers            |              |            |            |         |     |  |
| 1.A       | Lavish Lifestyles       | 0            | 0.0        | 1.1        | 0       |     |  |
| 1.B       | Executive Wealth        | 217          | 3.6        | 11.3       | 31      |     |  |
| 1.C       | Mature Money            | 266          | 4.4        | 9.6        | 45      |     |  |
| 2. Rising | Prosperity              |              |            |            |         |     |  |
| 2.D       | City Sophisticates      | 0            | 0.0        | 3.8        | 0       |     |  |
| 2.E       | Career Climbers         | 76           | 1.2        | 6.4        | 20      |     |  |
| 3. Comfo  | ortable Communities     |              |            |            |         |     |  |
| 3.F       | Countryside Communities | 35           | 0.6        | 5.7        | 10      |     |  |
| 3.G       | Successful Suburbs      | 89           | 1.5        | 6.0        | 25      |     |  |
| 3.H       | Steady Neighbourhoods   | 811          | 13.3       | 7.4        | 179     |     |  |
| 3.1       | Comfortable Seniors     | 136          | 2.2        | 2.9        | 78      |     |  |
| 3.J       | Starting Out            | 241          | 4.0        | 4.6        | 87      |     |  |
| 4. Financ | ially Stretched         |              |            |            |         |     |  |
| 4.K       | Student Life            | 0            | 0.0        | 2.5        | 0       |     |  |
| 4.L       | Modest Means            | 803          | 13.2       | 8.0        | 165     |     |  |
| 4.M       | Striving Families       | 433          | 7.1        | 7.4        | 95      |     |  |
| 4.N       | Poorer Pensioners       | 738          | 12.1       | 5.8        | 210     |     |  |
| 5. Urban  | Adversity               |              |            |            |         |     |  |
| 5.0       | Young Hardship          | 395          | 6.5        | 6.3        | 104     | 1   |  |
| 5.P       | Struggling Estates      | 804          | 13.2       | 5.7        | 231     | -   |  |
| 5.Q       | Difficult Circumstances | 1,035        | 17.0       | 5.2        | 324     |     |  |
| 6. Not Pr | ivate Households        |              |            |            |         |     |  |
| 6.R       | Not Private Households  | 22           | 0.4        | 0.3        | 105     |     |  |
|           |                         |              |            |            |         |     |  |
|           |                         |              |            |            |         |     |  |