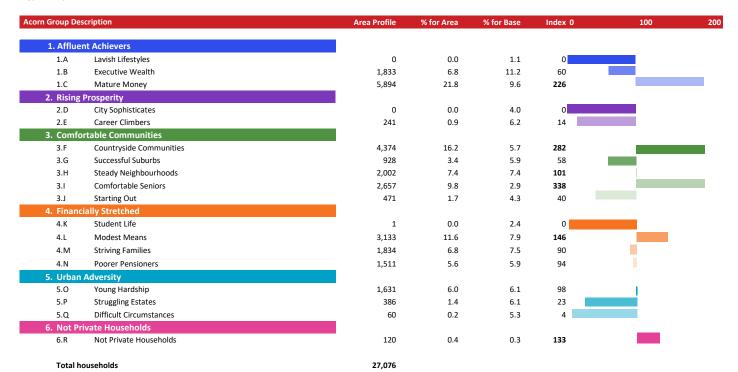

Base: Great |
Year: 2021

| Acorn Category Description |       |                         |        | % for Area | % for Base | Index 0 | 100 | 200 |
|----------------------------|-------|-------------------------|--------|------------|------------|---------|-----|-----|
| 0                          | 1     | Affluent Achievers      | 7,727  | 28.5       | 22.0       | 130     |     |     |
| 0                          | 2     | Rising Prosperity       | 241    | 0.9        | 10.1       | 9       |     |     |
| <b>(</b>                   | 3     | Comfortable Communities | 10,432 | 38.5       | 26.2       | 147     |     |     |
| 0                          | 4     | Financially Stretched   | 6,479  | 23.9       | 23.7       | 101     |     |     |
| 0                          | 5     | Urban Adversity         | 2,077  | 7.7        | 17.6       | 44      |     |     |
| 0                          | 6     | Not Private Households  | 120    | 0.4        | 0.3        | 133     |     |     |
|                            | Graph | 1                       |        |            |            |         |     |     |