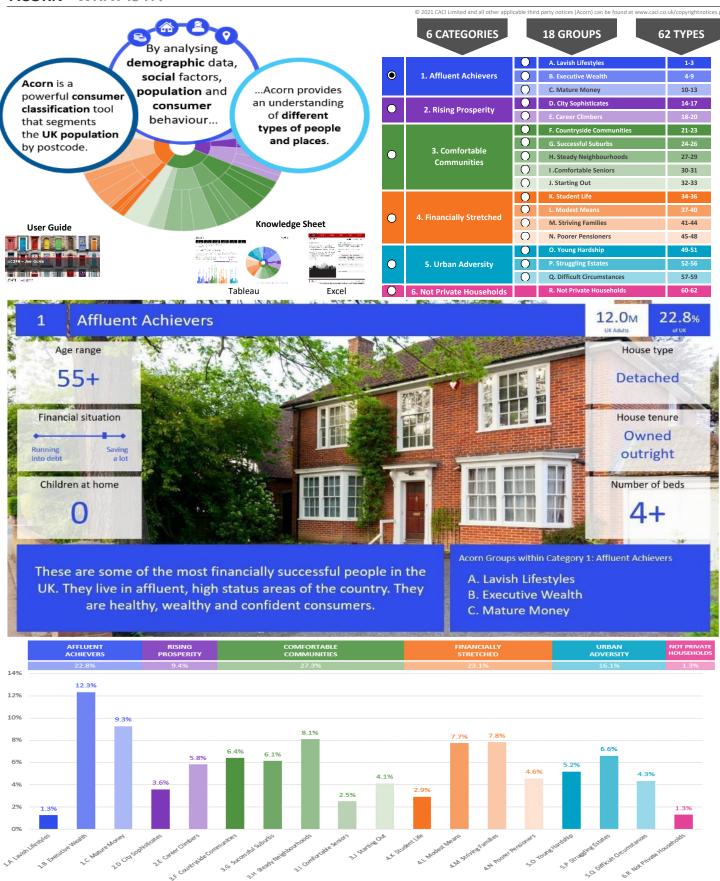

### **ACORN TYPE PROFILE - HOUSEHOLDS**

ATLT\_Valentine InnLL22 8ES (15 min contour)

Base: Great Britain

2021 Year:

| 'ear: 2021                                   |                            |                                                                                                            |                 |                   |                   |                  |         |
|----------------------------------------------|----------------------------|------------------------------------------------------------------------------------------------------------|-----------------|-------------------|-------------------|------------------|---------|
| Acorn Type Description                       |                            |                                                                                                            | Area Profile    | % for Area        | % for Base        | Index            | 0 100 2 |
| Affluent Achievers     1.A Lavish Lifestyles |                            |                                                                                                            |                 |                   |                   |                  |         |
|                                              | 1.A.1<br>1.A.2             | Exclusive enclaves<br>Metropolitan money                                                                   | 0               | 0.0<br>0.0        | 0.1<br>0.2        | 0                |         |
| 1.B Executive Wealth                         | 1.A.3<br>1.B.4             | Large house luxury  Asset rich families                                                                    | 0<br>824        | 0.0<br>3.0        | 0.9<br>2.6        | 0<br><b>116</b>  |         |
|                                              | 1.B.5<br>1.B.6             | Wealthy countryside commuters<br>Financially comfortable families                                          | 227<br>537      | 0.8<br>2.0        | 2.4<br>2.2        | 35<br>90         | -       |
|                                              | 1.B.7<br>1.B.8<br>1.B.9    | Affluent professionals<br>Prosperous suburban families<br>Well-off edge of towners                         | 0<br>0<br>245   | 0.0<br>0.0<br>0.9 | 0.9<br>1.5<br>1.6 | 0<br>0<br>56     |         |
| 1.C Mature Money                             | 1.C.10                     | Better-off villagers                                                                                       | 626             | 2.3               | 3.0               | 77               | _       |
|                                              | 1.C.11<br>1.C.12           | Settled suburbia, older people<br>Retired and empty nesters<br>Upmarket downsizers                         | 573<br>3,483    | 2.1<br>12.9       | 2.9<br>2.5        | 74<br><b>518</b> |         |
| Rising Prosperity 2.D City Sophisticates     | 1.C.13                     | Opmarket downsizers                                                                                        | 1,212           | 4.5               | 1.3               | 343              |         |
|                                              | 2.D.15                     |                                                                                                            | 0               | 0.0<br>0.0        | 0.7<br>1.5        | 0                |         |
| 2.E Career Climbers                          |                            | Metropolitan professionals<br>Socialising young renters                                                    | 0               | 0.0<br>0.0        | 0.8<br>1.0        | 0                |         |
| Lie Career Climbers                          | 2.E.18<br>2.E.19           | Career driven young families<br>First time buyers in small, modern homes                                   | 232<br>9        | 0.9<br>0.0        | 1.9<br>3.3        | 46<br>1          |         |
| Comfortable Communities                      | 2.E.20                     | Mixed metropolitan areas                                                                                   | 0               | 0.0               | 1.0               | 0                |         |
| 3.F Countryside Communities                  | 3.F.21<br>3.F.22           | Farms and cottages<br>Older couples and families in rural areas                                            | 717<br>759      | 2.6<br>2.8        | 1.5<br>1.1        | 177<br>263       |         |
| 3.G Successful Suburbs                       | 3.F.23                     | Owner occupiers in small towns and villages  Comfortably-off families in modern housing                    | 2,898           | 10.7              | 3.2               | 337              |         |
|                                              | 3.G.24<br>3.G.25<br>3.G.26 | Larger family homes, multi-ethnic areas                                                                    | 647<br>0<br>281 | 2.4<br>0.0<br>1.0 | 2.6<br>0.8<br>2.4 | 91<br>0<br>43    |         |
| 3.H Steady Neighbourhoods                    | 3.H.27                     | Suburban semis, conventional attitudes                                                                     | 1,425           | 5.3               | 3.4               | 153              |         |
| 3.I Comfortable Seniors                      | 3.H.28<br>3.H.29           | Owner occupied terraces, average income<br>Established suburbs, older families                             | 0<br>577        | 0.0<br>2.1        | 1.6<br>2.3        | 0<br>91          | _       |
|                                              | 3.I.30<br>3.I.31           | Older people, neat and tidy neighbourhoods<br>Elderly singles in purpose-built accommodation               | 2,131<br>526    | 7.9<br>1.9        | 2.4<br>0.5        | 326<br>396       |         |
| 3.J Starting Out                             | 3.J.32<br>3.J.33           | Educated families in terraces, young children<br>Smaller houses and starter homes                          | 14<br>457       | 0.1<br>1.7        | 2.1<br>2.3        | 2<br>75          | _       |
| Financially Stretched 4.K Student Life       |                            |                                                                                                            |                 |                   |                   | ,,,              |         |
|                                              | 4.K.34<br>4.K.35<br>4.K.36 | Student flats and halls of residence<br>Term-time terraces<br>Educated young people in flats and tenements | 1<br>0<br>0     | 0.0<br>0.0<br>0.0 | 0.4<br>0.3<br>1.7 | 1<br>0<br>0      |         |
| 4.L Modest Means                             | 4.K.30                     | Low cost flats in suburban areas                                                                           | 896             | 3.3               | 1.4               | 235              |         |
|                                              | 4.L.38<br>4.L.39           | Semi-skilled workers in traditional neighbourhoods Fading owner occupied terraces                          | 1,450<br>787    | 5.4<br>2.9        | 2.6<br>2.9        | 204<br>101       |         |
| 4.M Striving Families                        | 4.L.40<br>4.M.41           | High occupancy terraces, culturally diverse family areas  Labouring semi-rural estates                     | 0<br>821        | 0.0<br>3.0        | 1.0<br>1.6        | 0<br><b>190</b>  |         |
|                                              | 4.M.42<br>4.M.43           | Struggling young families in post-war terraces<br>Families in right-to-buy estates                         | 69<br>557       | 0.3<br>2.1        | 1.7<br>2.1        | 15<br>99         |         |
| 4.N Poorer Pensioners                        |                            | Post-war estates, limited means  Pensioners in social housing, semis and terraces                          | 387<br>64       | 1.4<br>0.2        | 2.2<br>0.8        | 65<br>30         |         |
|                                              | 4.N.46<br>4.N.47           | Elderly people in social rented flats Low income older people in smaller semis                             | 307<br>489      | 1.1<br>1.8        | 1.1<br>2.3        | <b>104</b><br>79 | ='      |
| Urban Adversity 5.0 Young Hardship           | 4.N.48                     | Pensioners and singles in social rented flats                                                              | 651             | 2.4               | 1.8               | 136              |         |
| 5.0 Toung Harusinp                           | 5.0.50                     | Young families in low cost private flats<br>Struggling younger people in mixed tenure                      | 1,025<br>530    | 3.8<br>2.0        | 2.1<br>1.7        | 176<br>112       |         |
| 5.P Struggling Estates                       |                            | Young people in small, low cost terraces                                                                   | 76              | 0.3               | 2.3               | 12               |         |
|                                              | 5.P.52<br>5.P.53<br>5.P.54 | Low income terraces                                                                                        | 214<br>0<br>0   | 0.8<br>0.0<br>0.0 | 1.6<br>0.9<br>1.2 | 49<br>0<br>0     |         |
|                                              | 5.P.55                     | Deprived and ethnically diverse in flats Low income large families in social rented semis                  | 0<br>172        | 0.0<br>0.6        | 0.8<br>1.6        | 0<br>39          |         |
| 5.Q Difficult Circumstances                  |                            | Social rented flats, families and single parents Singles and young families, some receiving benefits       | 0<br>31         | 0.0<br>0.1        | 1.5<br>1.8        | 0<br>6           |         |
| Not Private Households                       | 5.Q.59                     | Deprived areas and high-rise flats                                                                         | 29              | 0.1               | 2.0               | 5                |         |
| 6.R Not Private Households                   |                            | Active communal population                                                                                 | 6               | 0.0               | 0.1               | 38               |         |
|                                              | 6.R.61<br>6.R.62           | Inactive communal population<br>Business areas without resident population                                 | 114<br>0        | 0.4               | 0.3               | <b>153</b><br>0  |         |
|                                              |                            | Total households                                                                                           | 27,076          |                   |                   |                  |         |