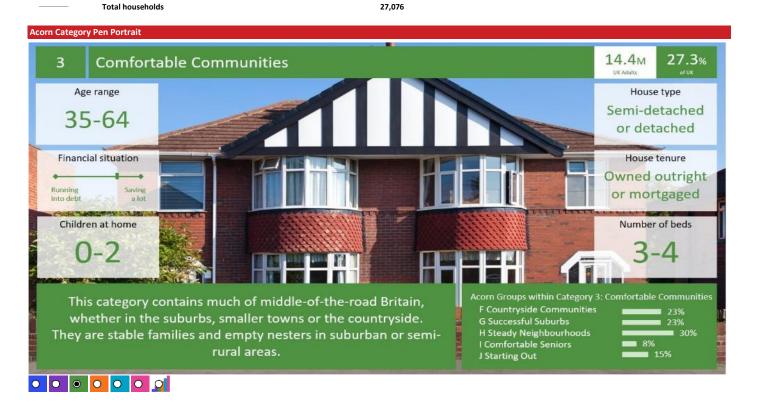

### Mature Money

4.9м

9.3%

Older, affluent people with the money and time to enjoy life. These people tend to be older empty nesters and retired couples. Many live in rural towns and villages, others live in the suburbs of larger towns. They are prosperous and live in larger detached or semi-detached houses or bungalows.