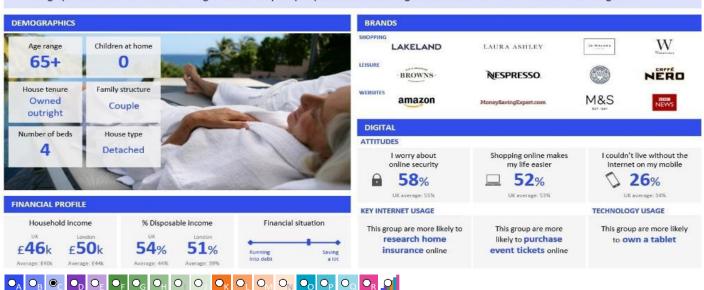

### Mature Money

4.9м

9.3%

Older, affluent people with the money and time to enjoy life. These people tend to be older empty nesters and retired couples. Many live in rural towns and villages, others live in the suburbs of larger towns. They are prosperous and live in larger detached or semi-detached houses or bungalows.