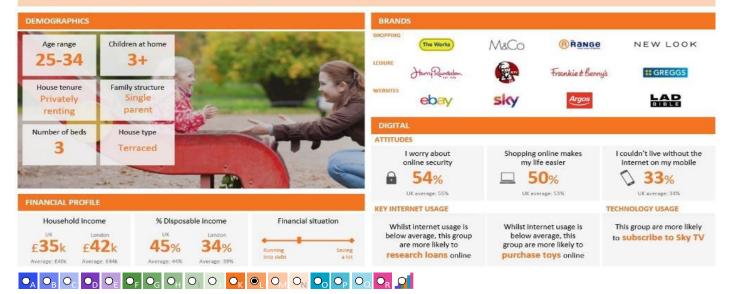

### Modest Means

Younger families in smaller homes with below average incomes. Those located in London have a significantly lower level of disposable income when compared to this group across the rest of the country.