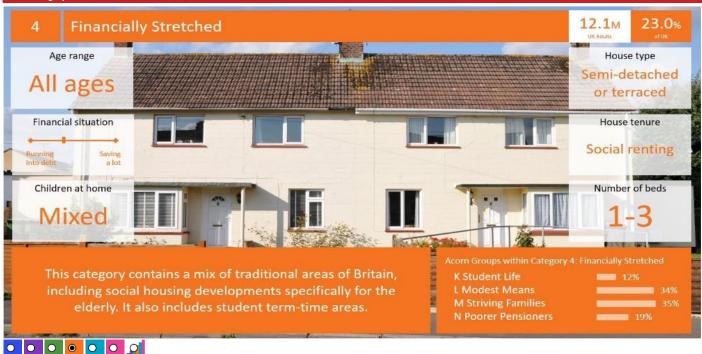

### Modest Means

Younger families in smaller homes with below average incomes. Those located in London have a significantly lower level of disposable income when compared to this group across the rest of the country.

7.7%

4.1M