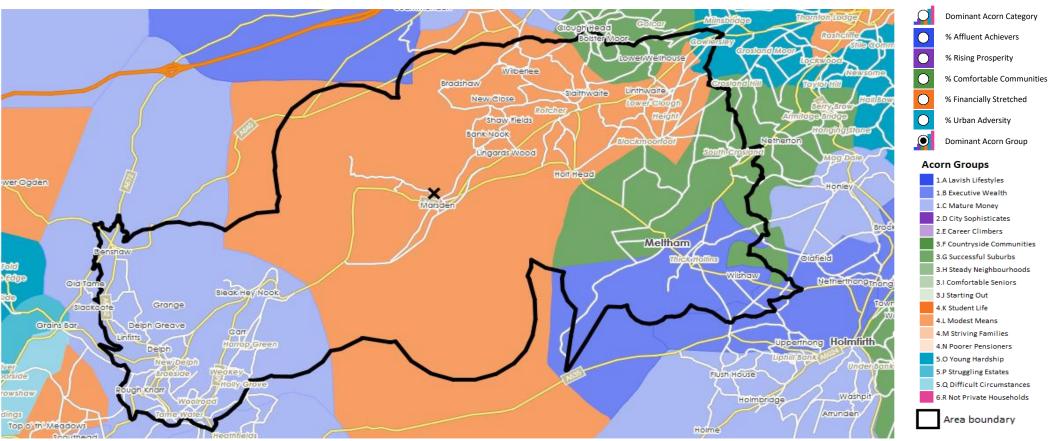

### **DOMINANT ACORN GROUP - HOUSEHOLDS**

### Area: ATLT\_RailwayHD7 6DH (15 min contour)

© 2021 CACI Limited and all other applicable third party notices (Acorn) can be found at www.caci.co.uk/copyrightnotices.pdf

Source: OS Open Data 2018