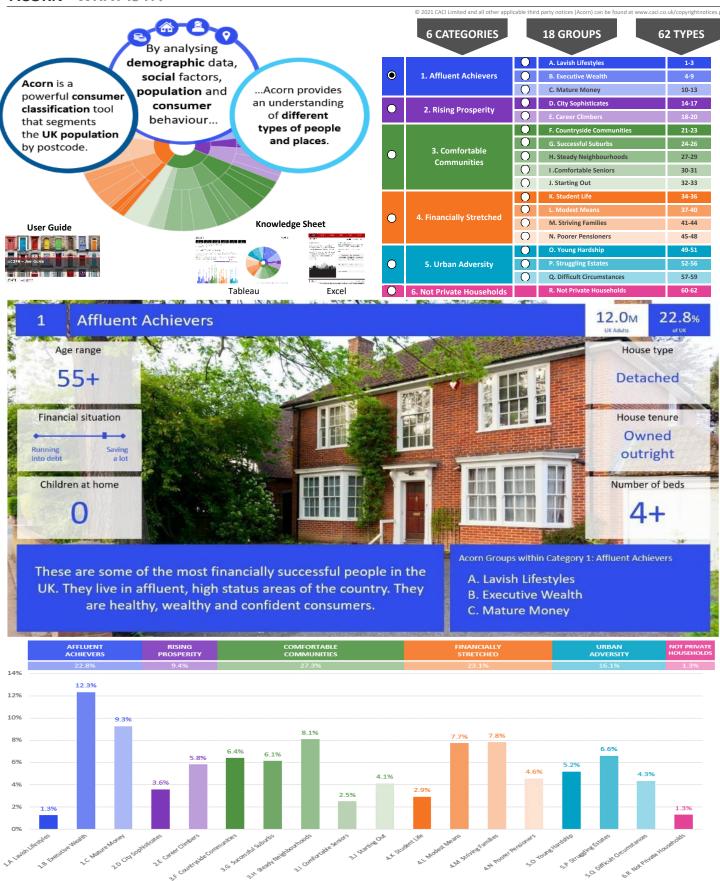

cially Stretched 0 % Urban Adversity Dale Abbey 0 Dominant Acorn Group Stanton-by-Dale Langley **Acorn Groups** Stapleford 1.A Lavish Lifestyles Derby 1.B Executive Wealth Sandiacre 1.C Mature Money 2.D City Sophisticates 2.E Career Climbers 3.F Countryside Communities 3.G Successful Suburbs Shurch Broughton Long Eaton 3.H Steady Neighbourhoods Breaston Draycott 3.I Comfortable Seniors 3.J Starting Out Elvaston Ambaston 4.K Student Life Etwall Thuiston 4.L Modest Means 4.M Striving Families 4.N Poorer Pensioners Shardlow 5.0 Young Hardship 5.P Struggling Estates Aston-on-Trent Ratcliffe 5.Q Difficult Circumstances 6.R Not Private Households Barrow upon Trent Egginton Weston-on-Trent Area boundary Rolleston on Dove







CATEGORY GROUP TYPE MAP WHAT IS ACORN?

### **ACORN - WHAT IS IT?**



United Kingdom