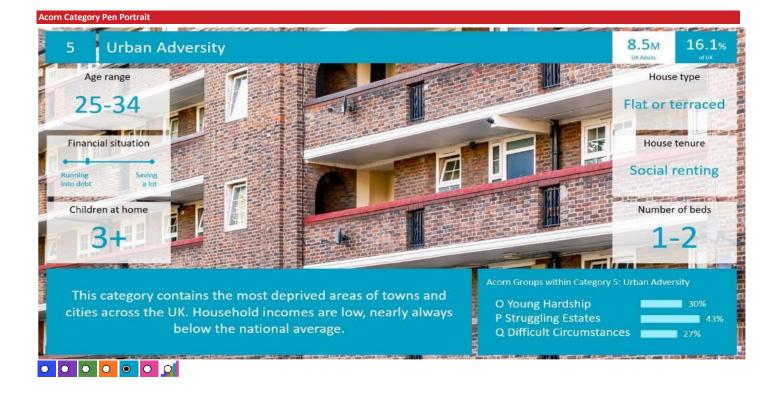

### **ACORN CATEGORY PROFILE - HOUSEHOLDS**

ATLT\_Kensington TavernDE22 3QP (15 min contour) Area: Great Britain

Total households

Base: 2021 Year:

| Acorn Category Description |       |                         | Area Profile | % for Area | % for Base | Index 0 | 100 | 200 |
|----------------------------|-------|-------------------------|--------------|------------|------------|---------|-----|-----|
| <b>O</b>                   | 1     | Affluent Achievers      | 13,672       | 18.4       | 22.0       | 84      |     |     |
| 0                          | 2     | Rising Prosperity       | 3,201        | 4.3        | 10.1       | 42      |     |     |
|                            | 3     | Comfortable Communities | 18,120       | 24.4       | 26.2       | 93      |     |     |
| $\bigcirc$                 | 4     | Financially Stretched   | 19,359       | 26.0       | 23.7       | 110     |     |     |
| <b>(</b>                   | 5     | Urban Adversity         | 19,802       | 26.6       | 17.6       | 151     |     |     |
| 0                          | 6     | Not Private Households  | 242          | 0.3        | 0.3        | 98      |     |     |
|                            | Graph | 1                       |              |            |            |         |     |     |