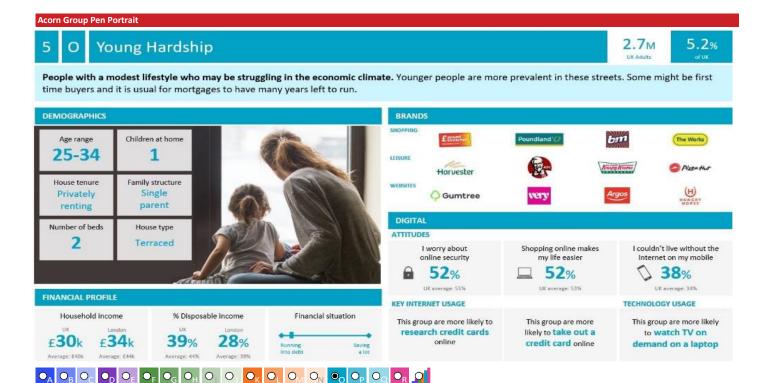

Base: Great Britain Year: 2021

Total households

| Group De  | cription                | Area Profile | % for Area | % for Base | Index 0 | 100 |  |
|-----------|-------------------------|--------------|------------|------------|---------|-----|--|
| 1. Afflue | nt Achievers            |              |            |            |         |     |  |
| 1.A       | Lavish Lifestyles       | 172          | 0.2        | 1.1        | 21      |     |  |
| 1.B       | Executive Wealth        | 6,786        | 9.1        | 11.2       | 81      |     |  |
| 1.C       | Mature Money            | 6,714        | 9.0        | 9.6        | 94      |     |  |
| 2. Rising | Prosperity              |              |            |            |         |     |  |
| 2.D       | City Sophisticates      | 30           | 0.0        | 4.0        | 1       |     |  |
| 2.E       | Career Climbers         | 3,171        | 4.3        | 6.2        | 69      |     |  |
| 3. Comfo  | rtable Communities      |              |            |            |         |     |  |
| 3.F       | Countryside Communities | 501          | 0.7        | 5.7        | 12      |     |  |
| 3.G       | Successful Suburbs      | 5,484        | 7.4        | 5.9        | 125     |     |  |
| 3.H       | Steady Neighbourhoods   | 5,508        | 7.4        | 7.4        | 101     |     |  |
| 3.1       | Comfortable Seniors     | 1,875        | 2.5        | 2.9        | 87      |     |  |
| 3.J       | Starting Out            | 4,752        | 6.4        | 4.3        | 147     |     |  |
| 4. Financ | ially Stretched         |              |            |            |         |     |  |
| 4.K       | Student Life            | 2,721        | 3.7        | 2.4        | 155     |     |  |
| 4.L       | Modest Means            | 6,857        | 9.2        | 7.9        | 116     |     |  |
| 4.M       | Striving Families       | 5,220        | 7.0        | 7.5        | 93      |     |  |
| 4.N       | Poorer Pensioners       | 4,561        | 6.1        | 5.9        | 104     |     |  |
| 5. Urban  | Adversity               |              |            |            |         |     |  |
| 5.0       | Young Hardship          | 8,330        | 11.2       | 6.1        | 182     |     |  |
| 5.P       | Struggling Estates      | 4,681        | 6.3        | 6.1        | 103     |     |  |
| 5.Q       | Difficult Circumstances | 6,791        | 9.1        | 5.3        | 171     |     |  |
| 6. Not Pr | ivate Households        |              |            |            |         |     |  |
| 6.R       | Not Private Households  | 242          | 0.3        | 0.3        | 98      |     |  |