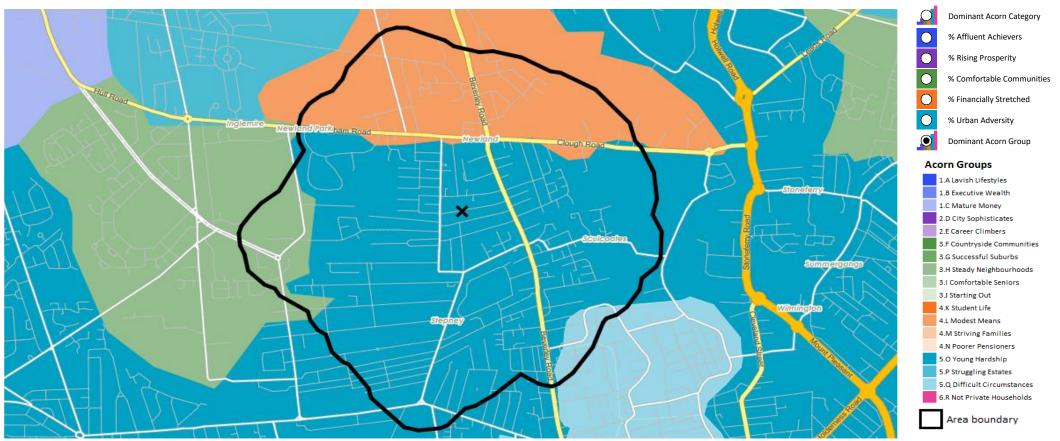

#### Area: ATLT\_Grafton HotelHU5 2NP (1 Mile contour)

- Base: Great Britain
- Year: 2021

| Acorn Cat  | egory D | escription              | Area Profile | % for Area | % for Base | Index 0 | 100 | 200 |
|------------|---------|-------------------------|--------------|------------|------------|---------|-----|-----|
| $\bigcirc$ | 1       | Affluent Achievers      | 600          | 4.7        | 22.0       | 21      |     |     |
| $\bigcirc$ | 2       | Rising Prosperity       | 744          | 5.8        | 10.1       | 57      |     |     |
| Ô          | 3       | Comfortable Communities | 2,008        | 15.6       | 26.2       | 60      |     |     |
| $\bigcirc$ | 4       | Financially Stretched   | 3,744        | 29.1       | 23.7       | 123     |     |     |
| ٢          | 5       | Urban Adversity         | 5,740        | 44.7       | 17.6       | 254     |     |     |
| 0          | 6       | Not Private Households  | 9            | 0.1        | 0.3        | 21      |     |     |
|            |         |                         |              |            |            |         |     |     |

### **ACORN GROUP PROFILE - HOUSEHOLDS**

Area: ATLT\_Grafton HotelHU5 2NP (1 Mile contour)

Base: Great Britain

Year: 2021

| Group Des        | cription                | Area Profile | % for Area | % for Base | Index 0 | 100 |  |
|------------------|-------------------------|--------------|------------|------------|---------|-----|--|
| 1. Afflue        | nt Achievers            |              |            |            |         |     |  |
| 1.A              | Lavish Lifestyles       | 0            | 0.0        | 1.1        | 0       |     |  |
| 1.B              | Executive Wealth        | 441          | 3.4        | 11.2       | 31      |     |  |
| 1.C              | Mature Money            | 159          | 1.2        | 9.6        | 13      |     |  |
| 2. Rising        | Prosperity              |              |            |            |         |     |  |
| 2.D              | City Sophisticates      | 236          | 1.8        | 4.0        | 46      |     |  |
| 2.E              | Career Climbers         | 508          | 4.0        | 6.2        | 64      |     |  |
| 3. Comfo         | rtable Communities      |              |            |            |         |     |  |
| 3.F              | Countryside Communities | 0            | 0.0        | 5.7        | 0       |     |  |
| 3.G              | Successful Suburbs      | 139          | 1.1        | 5.9        | 18      |     |  |
| 3.H              | Steady Neighbourhoods   | 730          | 5.7        | 7.4        | 77      |     |  |
| 3.1              | Comfortable Seniors     | 52           | 0.4        | 2.9        | 14      |     |  |
| 3.J              | Starting Out            | 1,087        | 8.5        | 4.3        | 195     |     |  |
| 4. Financ        | ially Stretched         |              |            |            |         |     |  |
| 4.K              | Student Life            | 2,681        | 20.9       | 2.4        | 885     |     |  |
| 4.L              | Modest Means            | 225          | 1.8        | 7.9        | 22      |     |  |
| 4.M              | Striving Families       | 337          | 2.6        | 7.5        | 35      |     |  |
| 4.N              | Poorer Pensioners       | 501          | 3.9        | 5.9        | 66      |     |  |
| 5. Urban         | Adversity               |              |            |            |         |     |  |
| 5.0              | Young Hardship          | 5,010        | 39.0       | 6.1        | 635     |     |  |
| 5.P              | Struggling Estates      | 38           | 0.3        | 6.1        | 5       |     |  |
| 5.Q              | Difficult Circumstances | 692          | 5.4        | 5.3        | 101     |     |  |
| 6. Not <u>Pr</u> | ivate Households        |              |            |            |         |     |  |
| 6.R              | Not Private Households  | 9            | 0.1        | 0.3        | 21      |     |  |