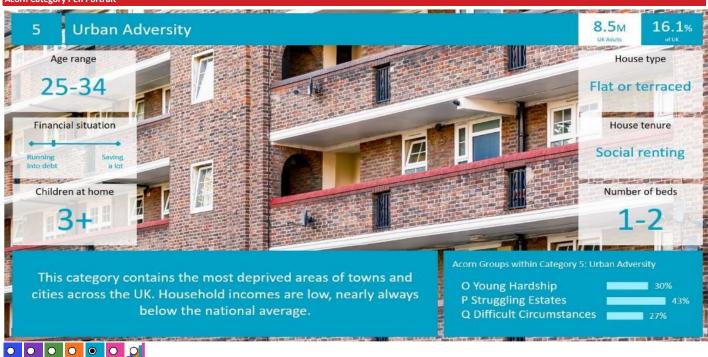

#### **ACORN CATEGORY PROFILE - HOUSEHOLDS**

#### Acorn Group Pen Portrait

5

### O Young Hardship

People with a modest lifestyle who may be struggling in the economic climate. Younger people are more prevalent in these streets. Some might be first time buyers and it is usual for mortgages to have many years left to run.