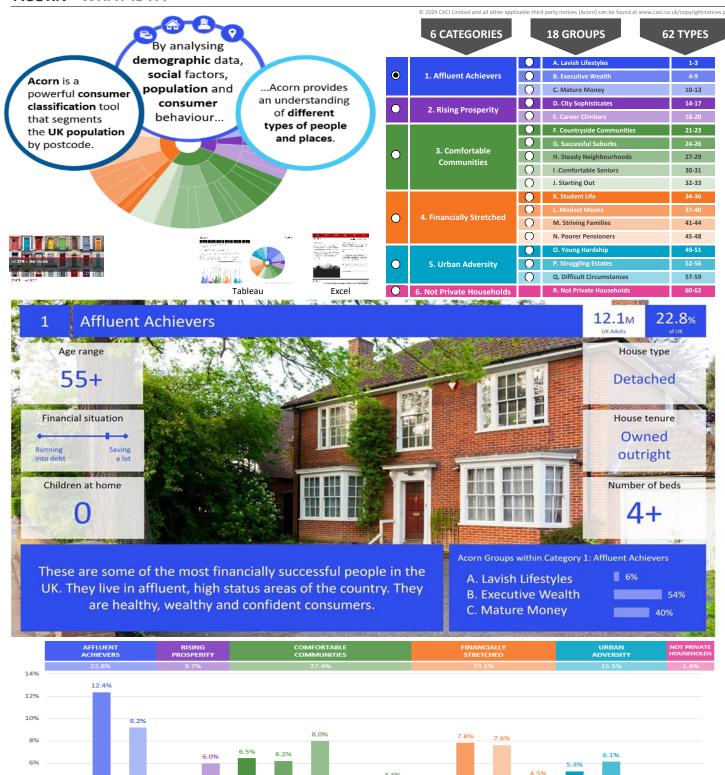

ACORN - WHAT IS IT?

Powered by InSite www.caci.co.uk

4%

Page 7 of 8 28/02/2024

United Kingdom

3.0 GVS

4.3%

A.M. Stivingers