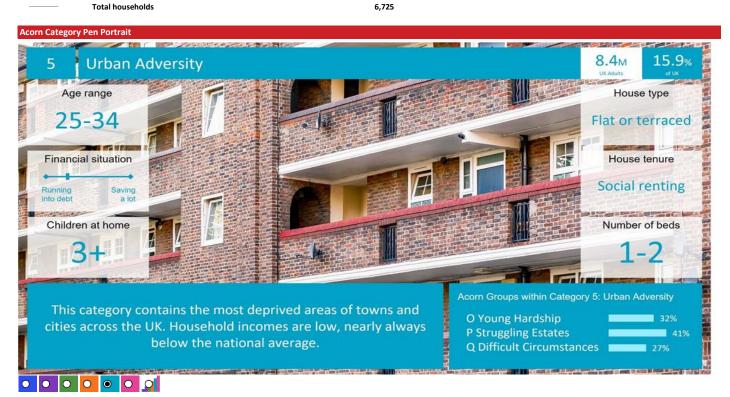

#### **ACORN CATEGORY PROFILE - HOUSEHOLDS**

- P03331\_Wellington Inn, Runcorn, WA7 1LB (1 Mile contour) Area:
- Base: Great Britain
- 2023 Year:

| Acorn Cat  | egory D | escription              | Area Profile | % for Area | % for Base | Index 0 | 100 | 200 |
|------------|---------|-------------------------|--------------|------------|------------|---------|-----|-----|
| $\bigcirc$ | 1       | Affluent Achievers      | 313          | 4.7        | 22.1       | 21      |     |     |
| Ō          | 2       | Rising Prosperity       | 193          | 2.9        | 10.2       | 28      |     |     |
| 0          | 3       | Comfortable Communities | 1,888        | 28.1       | 26.5       | 106     |     |     |
| 0          | 4       | Financially Stretched   | 1,900        | 28.3       | 23.7       | 119     |     |     |
| 0          | 5       | Urban Adversity         | 2,430        | 36.1       | 17.2       | 210     |     |     |
| 0          | 6       | Not Private Households  | 1            | 0.0        | 0.3        | 4       |     |     |
| d          | Grant   | h                       |              |            |            |         |     |     |

Total households

#### Acorn Group Pen Portrait

| These are postcodes where the bulk                                                                                                                                                                                                                                                                                                                                                                                                                                                                                                                                                                                                                                                                                                                                                                                                                                                                                                                                                                                                                                                                                                                                                                                                                                                                                                                                                                                                                                                                                                                                                                                                                                                                                                                                                                                                                                                                                                                                                                                                                                                                                                   | ommunal         |            |
|--------------------------------------------------------------------------------------------------------------------------------------------------------------------------------------------------------------------------------------------------------------------------------------------------------------------------------------------------------------------------------------------------------------------------------------------------------------------------------------------------------------------------------------------------------------------------------------------------------------------------------------------------------------------------------------------------------------------------------------------------------------------------------------------------------------------------------------------------------------------------------------------------------------------------------------------------------------------------------------------------------------------------------------------------------------------------------------------------------------------------------------------------------------------------------------------------------------------------------------------------------------------------------------------------------------------------------------------------------------------------------------------------------------------------------------------------------------------------------------------------------------------------------------------------------------------------------------------------------------------------------------------------------------------------------------------------------------------------------------------------------------------------------------------------------------------------------------------------------------------------------------------------------------------------------------------------------------------------------------------------------------------------------------------------------------------------------------------------------------------------------------|-----------------|------------|
| These are particular whore the bull accommodation might include hostels, children's homes, refuges and lo                                                                                                                                                                                                                                                                                                                                                                                                                                                                                                                                                                                                                                                                                                                                                                                                                                                                                                                                                                                                                                                                                                                                                                                                                                                                                                                                                                                                                                                                                                                                                                                                                                                                                                                                                                                                                                                                                                                                                                                                                            |                 |            |
| of the residents are not living in<br>private households.<br>These people may be in communal establishments but unlikely to be activities of the second sec | ve consumers. T | to their 📲 |
| <ul> <li>The category forms a single group,</li> <li>R: Not private households, which is sub-divided into three types:</li> <li>62 Business areas without resident population – These are postcodes where we believe there is no regular resident popul. An example of this might be a business or industrial park.</li> </ul>                                                                                                                                                                                                                                                                                                                                                                                                                                                                                                                                                                                                                                                                                                                                                                                                                                                                                                                                                                                                                                                                                                                                                                                                                                                                                                                                                                                                                                                                                                                                                                                                                                                                                                                                                                                                       | THE CONTRACTOR  | , It also  |