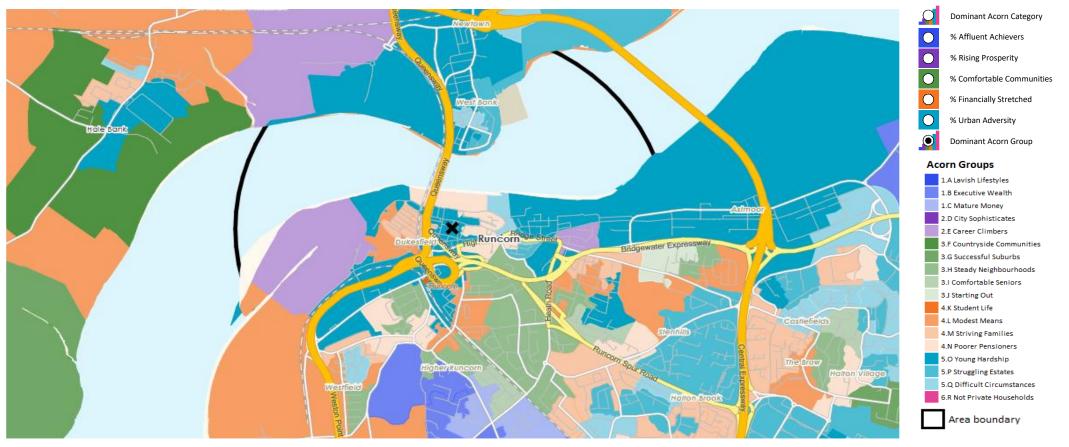

### **DOMINANT ACORN GROUP - HOUSEHOLDS**

Area: P03331\_Wellington Inn, Runcorn, WA7 1LB (1 Mile contour)

© 2024 CACI Limited and all other applicable third party notices (Acorn) can be found at www.caci.co.uk/copyrightnotices.pdf

## MAP OF AREA

© 2024 CACI Limited and all other applicable third party notices can be found at www.caci.co.uk/copyrightnotices.pdf Source: OS Open Data 2018

Area: P03331\_Wellington Inn, Runcorn, WA7 1LB (1 Mile contour)