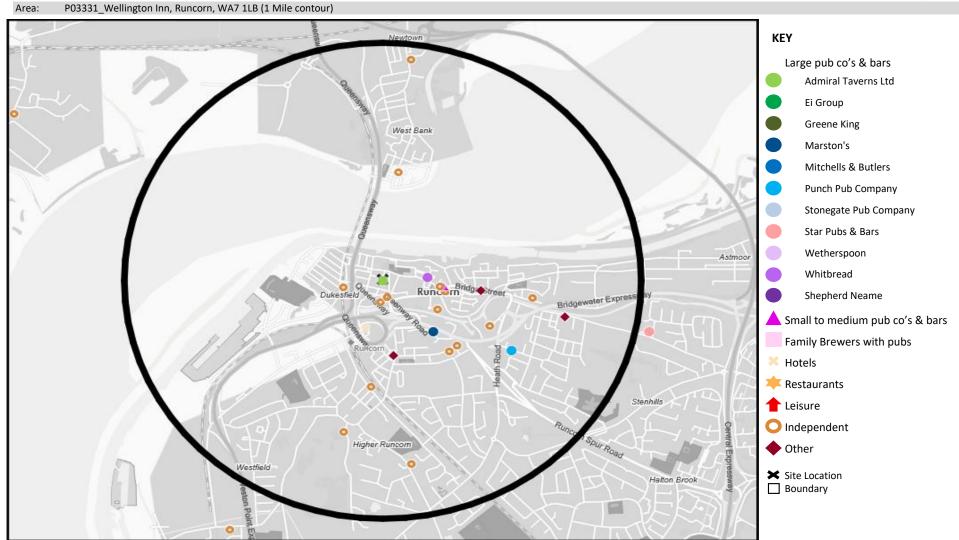

## MAP OF AREA

© 2024 CACI Limited and all other applicable third party notices (CGA) can be found at www.caci.co.uk/copyrightnotices.pdf Source: OS Open Data 2018

| Name                               | Description                | License Type    | Owner Name                 | Postcode |
|------------------------------------|----------------------------|-----------------|----------------------------|----------|
| Royal                              | Amber Taverns              | Pubs & Full On  | Amber Taverns              | WA 7 1AU |
| Clarendon Hotel                    | Red Oak Taverns            | Pubs & Full On  | Red Oak Taverns            | WA 7 1LG |
| Lion                               | *Other Small Retail Groups | Pubs & Full On  | *Other Small Retail Groups | WA 7 5AG |
| Grapes                             | Unknown                    | Pubs & Full On  | Unknown                    | WA 7 5SB |
| Union Tavern                       | Punch Pub Company          | Pubs & Full On  | Punch Pub Company          | WA 7 5SU |
| Tandoori Night                     | Independent Free           | Restaurant      | Independent Free           | WA 7 1AP |
| Raob Social Club                   | Independent Free           | Registered Club | Independent Free           | WA 7 1JH |
| Wellington Inn                     | Admiral Taverns Ltd        | Pubs & Full On  | Admiral Taverns Ltd        | WA 7 1LB |
| Runcorn District Conservative Club | Independent Free           | Registered Club | Independent Free           | WA 7 4PH |
| Runcorn Sports Club                | Independent Free           | Registered Club | Independent Free           | WA 7 4SF |
| Runcorn War Memorial Club          | Independent Free           | Registered Club | Independent Free           | WA 7 5BD |
| Red Admiral                        | Red Oak Taverns            | Pubs & Full On  | Red Oak Taverns            | WA 7 5JQ |
| Bridgewater Motor Boat Club        | Independent Free           | Registered Club | Independent Free           | WA 7 5SS |
| Mersey Hotel                       | Independent Free           | Pubs & Full On  | Independent Free           | WA 8 0DT |
| Campanile Hotel                    | Campanile Hotels           | Pubs & Full On  | Campanile Hotels           | WA 7 5TR |
| Lockdown                           | Independent Free           | Pubs & Full On  | Independent Free           | WA 7 1SA |
| Wilsons Hotel                      | *Other Small Retail Groups | Pubs & Full On  | *Other Small Retail Groups | WA 7 1BY |
| Wine Bar                           | Independent Free           | Pubs & Full On  | Independent Free           | WA 7 1LT |
| Brindley Arts Centre               | Independent Free           | Pubs & Full On  | Independent Free           | WA 7 1BG |
| Ferry Boat                         | Wetherspoons GB            | Pubs & Full On  | Wetherspoons GB            | WA 7 1LR |
| Runcorn Masonic Club               | Independent Free           | Registered Club | Independent Free           | WA 7 5BB |
| West Bank Bears Amateur Rugby Leag | gue Independent Free       | Registered Club | Independent Free           | WA 8 0PZ |
| Gusto D'oro                        | Independent Free           | Restaurant      | Independent Free           | WA 7 1JG |
| Ten Lock Flight                    | Marston's                  | Pubs & Full On  | Marston's                  | WA 7 5AQ |
| Society                            | Independent Free           | Pubs & Full On  | Independent Free           | WA 7 1HU |
| Bakehouse                          | Independent Free           | Pubs & Full On  | Independent Free           | WA 7 4PR |