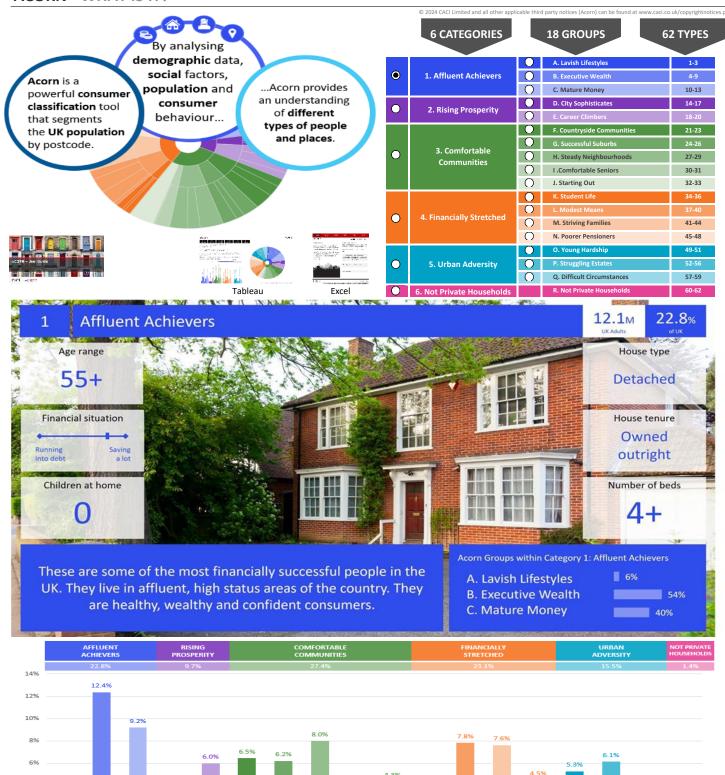

## acorn

| CATEGORY                                                         | GROUP TYPE                                         |                                                                                                                                                                                       |                                     | МАР        |                                |                                        | WHAT IS ACORN?                         |                                     |                    |                                                                       |
|------------------------------------------------------------------|----------------------------------------------------|---------------------------------------------------------------------------------------------------------------------------------------------------------------------------------------|-------------------------------------|------------|--------------------------------|----------------------------------------|----------------------------------------|-------------------------------------|--------------------|-----------------------------------------------------------------------|
| CATEGORY                                                         |                                                    | GROUP                                                                                                                                                                                 | TIPE                                |            |                                | WAP                                    |                                        |                                     | WHAT IS A          |                                                                       |
| ACORN TYPE PRO                                                   | FILE                                               | - HOUSEHOLDS                                                                                                                                                                          |                                     |            |                                |                                        |                                        |                                     |                    |                                                                       |
| Area: P01734_Wellington Inn<br>Base: Great Britain<br>Year: 2023 | , Leek, S                                          | T13 5EF (1 Mile contour)                                                                                                                                                              |                                     | © 2024 CAC | I Limited and a                | ll other applicable                    | third party notices                    | (Acorn) can b                       | e found at www.cad | i.co.uk/copyrightnotices.pdl<br>Decorn Structure<br>Index<br>Pofile % |
| Acorn Type Description                                           |                                                    |                                                                                                                                                                                       |                                     | Area Pr    | ofile %                        | for Area %                             | for Base                               | Index                               | 0                  | 100 200                                                               |
| 1. Affluent Achievers<br>1.A Lavish Lifestyles                   |                                                    |                                                                                                                                                                                       |                                     |            |                                |                                        |                                        |                                     |                    |                                                                       |
| 1.B Executive Wealth                                             | 1.A.1<br>1.A.2<br>1.A.3                            | Exclusive enclaves<br>Metropolitan money<br>Large house luxury                                                                                                                        |                                     |            | 0<br>0<br>0                    | 0.0<br>0.0<br>0.0                      | 0.1<br>0.1<br>0.9                      | 0<br>0<br>0                         |                    |                                                                       |
|                                                                  | 1.B.4<br>1.B.5<br>1.B.6<br>1.B.7<br>1.B.8<br>1.B.9 | Asset rich families<br>Wealthy countryside commuters<br>Financially comfortable families<br>Affluent professionals<br>Prosperous suburban families<br>Well-off edge of towners        |                                     |            | 279<br>0<br>16<br>0<br>139     | 3.4<br>0.0<br>0.2<br>0.0<br>0.0<br>1.7 | 2.6<br>2.5<br>2.2<br>0.9<br>1.5<br>1.6 | 128<br>0<br>9<br>0<br>0<br>105      |                    |                                                                       |
| 1.C Mature Money                                                 | 1.C.10<br>1.C.11<br>1.C.12                         | e e                                                                                                                                                                                   |                                     |            | 70<br>311<br>427<br>5          | 0.8<br>3.8<br>5.2<br>0.1               | 3.1<br>2.8<br>2.5<br>1.3               | 28<br>134<br>210<br>5               | _                  | _                                                                     |
| 2. Rising Prosperity<br>2.D City Sophisticates                   | 2 D 14                                             | Townhouse cosmopolitans                                                                                                                                                               |                                     |            | 0                              | 0.0                                    | 0.7                                    | 0                                   |                    |                                                                       |
|                                                                  | 2.D.15<br>2.D.16                                   | Younger professionals in smaller<br>Metropolitan professionals<br>Socialising young renters                                                                                           | flats                               |            | 0<br>0<br>0                    | 0.0<br>0.0<br>0.0<br>0.0               | 1.5<br>0.7<br>1.0                      | 0<br>0<br>0                         |                    |                                                                       |
| 2.E Career Climbers                                              | 2.E.19                                             | Career driven young families<br>First time buyers in small, moder<br>Mixed metropolitan areas                                                                                         | n homes                             |            | 1<br>0<br>0                    | 0.0<br>0.0<br>0.0                      | 2.0<br>3.4<br>1.0                      | 1<br>0<br>0                         |                    |                                                                       |
| 3. Comfortable Communities<br>3.F Countryside Communities        | 3 F 21                                             | Farms and cottages                                                                                                                                                                    |                                     |            | 0                              | 0.0                                    | 1.5                                    | 0                                   |                    |                                                                       |
| 3.G Successful Suburbs                                           | 3.F.22<br>3.F.23                                   | Older couples and families in rura<br>Owner occupiers in small towns a                                                                                                                | and villages                        |            | 6<br>448                       | 0.1<br>5.4                             | 1.0<br>3.2                             | 7<br>169                            |                    |                                                                       |
| 3.H Steady Neighbourhoods                                        | 3.G.25                                             | Comfortably-off families in mode<br>Larger family homes, multi-ethnio<br>Semi-professional families, owne                                                                             | c areas                             |            | 353<br>0<br>219                | 4.3<br>0.0<br>2.7                      | 2.7<br>0.8<br>2.4                      | 159<br>0<br>110                     |                    | ÷.                                                                    |
| 3.1 Comfortable Seniors                                          | 3.H.28                                             | Suburban semis, conventional at<br>Owner occupied terraces, average<br>Established suburbs, older familie                                                                             | ge income                           |            | 346<br>0<br>190                | 4.2<br>0.0<br>2.3                      | 3.5<br>1.6<br>2.3                      | <b>121</b><br>0<br>99               |                    | -                                                                     |
| 3.J Starting Out                                                 | 3.I.30<br>3.I.31                                   | Older people, neat and tidy neigh<br>Elderly singles in purpose-built ac                                                                                                              | ccommodation                        |            | 244<br>124                     | 3.0<br>1.5                             | 2.4<br>0.5                             | 125<br>310                          |                    | _                                                                     |
| 4. Financially Stretched                                         | 3.J.32<br>3.J.33                                   | Educated families in terraces, you<br>Smaller houses and starter home                                                                                                                 |                                     |            | 7<br>71                        | 0.1<br>0.9                             | 2.2<br>2.4                             | 4<br>36                             |                    |                                                                       |
| 4.K Student Life                                                 | 4.K.35                                             | Student flats and halls of residen<br>Term-time terraces<br>Educated young people in flats ar                                                                                         |                                     |            | 9<br>0<br>0                    | 0.1<br>0.0<br>0.0                      | 0.3<br>0.2<br>1.9                      | 33<br>0<br>0                        |                    |                                                                       |
| 4.L Modest Means                                                 | 4.L.37<br>4.L.38                                   | Low cost flats in suburban areas<br>Semi-skilled workers in traditions<br>Fading owner occupied terraces<br>High occupancy terraces, cultura                                          | al neighbourhoods                   | 1          | 88<br>547<br>,397<br>0         | 1.1<br>6.6<br>16.9<br>0.0              | 1.4<br>2.6<br>2.9<br>1.0               | 74<br><b>252</b><br><b>580</b><br>0 | _                  |                                                                       |
| 4.M Striving Families                                            | 4.M.41<br>4.M.42<br>4.M.43                         | Labouring semi-rural estates<br>Struggling young families in post-<br>Families in right-to-buy estates                                                                                |                                     |            | 17<br>59<br>260                | 0.2<br>0.7<br>3.2                      | 1.6<br>1.6<br>2.0                      | 13<br>44<br><b>155</b>              |                    | -                                                                     |
| 4.N Poorer Pensioners                                            | 4.N.45<br>4.N.46<br>4.N.47                         | Post-war estates, limited means<br>Pensioners in social housing, sem<br>Elderly people in social rented fla<br>Low income older people in small<br>Pensioners and singles in social r | its<br>Iler semis                   |            | 182<br>94<br>186<br>606<br>134 | 2.2<br>1.1<br>2.3<br>7.3<br>1.6        | 2.2<br>0.8<br>1.0<br>2.2<br>1.7        | 101<br>145<br>219<br>329            |                    | _                                                                     |
| 5. Urban Adversity<br>5.0 Young Hardship                         | 4.IN.48                                            | Pensioners and singles in social re                                                                                                                                                   |                                     |            | 104                            | 1.6                                    | 1./                                    | 95                                  |                    |                                                                       |
| 5.P Struggling Estates                                           | 5.0.50                                             | Young families in low cost private<br>Struggling younger people in mix<br>Young people in small, low cost t                                                                           | ed tenure                           |            | 273<br>102<br>833              | 3.3<br>1.2<br>10.1                     | 2.2<br>1.8<br>2.3                      | <b>151</b><br>69<br><b>446</b>      |                    |                                                                       |
| 211 OLIVERINIE FORGER                                            | 5.P.53<br>5.P.54<br>5.P.55                         | Poorer families, many children, to<br>Low income terraces<br>Multi-ethnic, purpose-built estat<br>Deprived and ethnically diverse in<br>Low income large familiae in erei             | es<br>n flats                       |            | 0<br>0<br>0<br>0               | 0.0<br>0.0<br>0.0<br>0.0               | 1.6<br>0.8<br>1.0<br>0.7               | 0<br>0<br>0<br>22                   |                    |                                                                       |
| 5.Q Difficult Circumstances                                      | 5.Q.57<br>5.Q.58                                   | Low income large families in soci<br>Social rented flats, families and s<br>Singles and young families, some<br>Deprived areas and high-rise flats                                    | ingle parents<br>receiving benefits |            | 42<br>15<br>11<br>96           | 0.5<br>0.2<br>0.1<br>1.2               | 1.6<br>1.5<br>1.8<br>2.0               | 32<br>12<br>8<br>59                 |                    |                                                                       |
| 6. Not Private Households<br>6.R Not Private Households          | 6.R.61                                             | Active communal population<br>Inactive communal population<br>Business areas without resident p                                                                                       | nonulation                          |            | 0<br>39<br>0                   | 0.0<br>0.5<br>0                        | 0.1<br>0.3<br>0                        | 0<br><b>166</b><br>0                |                    | _                                                                     |
|                                                                  | 0.11.02                                            | Total households                                                                                                                                                                      |                                     | 8          | , <b>246</b>                   | v                                      | U                                      | 0                                   |                    |                                                                       |