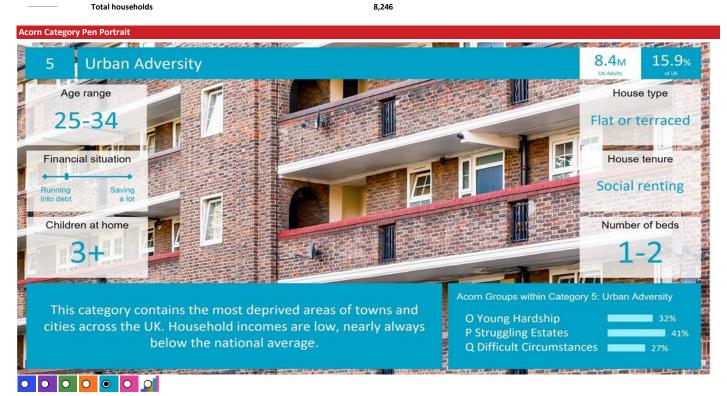

#### Acorn Group Pen Portrait

| 6                         | Not Private Households                                                                                                                                                                                                                                                                                                                                                                                                                                                                                                                                                                                                                                                                                                                                                                                                                                                                                     | <b>790к</b><br>иклаина                                                                                                                                                                                                                                                                                                                                                                                                                                                                                                                                                                                                                                                                                                                                                                                                                                                                                                                                                                                                                                                                                                                                                                                                                                                                                                                                                                                                                                                                                                                                                                                                                                                                                                                                                                                                                                                                                                                                                                                                                                                                                                        | 1.5%             |
|---------------------------|------------------------------------------------------------------------------------------------------------------------------------------------------------------------------------------------------------------------------------------------------------------------------------------------------------------------------------------------------------------------------------------------------------------------------------------------------------------------------------------------------------------------------------------------------------------------------------------------------------------------------------------------------------------------------------------------------------------------------------------------------------------------------------------------------------------------------------------------------------------------------------------------------------|-------------------------------------------------------------------------------------------------------------------------------------------------------------------------------------------------------------------------------------------------------------------------------------------------------------------------------------------------------------------------------------------------------------------------------------------------------------------------------------------------------------------------------------------------------------------------------------------------------------------------------------------------------------------------------------------------------------------------------------------------------------------------------------------------------------------------------------------------------------------------------------------------------------------------------------------------------------------------------------------------------------------------------------------------------------------------------------------------------------------------------------------------------------------------------------------------------------------------------------------------------------------------------------------------------------------------------------------------------------------------------------------------------------------------------------------------------------------------------------------------------------------------------------------------------------------------------------------------------------------------------------------------------------------------------------------------------------------------------------------------------------------------------------------------------------------------------------------------------------------------------------------------------------------------------------------------------------------------------------------------------------------------------------------------------------------------------------------------------------------------------|------------------|
| of th<br>The ca<br>R: Not | <ul> <li>are postcodes where the bulk are residents are not living in private households.</li> <li>b 10 Active communal population – Generally this is accommodation that may be unoccupied for part of the people living in the accommodation regularly change. Other active accommodation for travellers.</li> <li>b 10 Active communal population – Generally this is accommodation for travellers.</li> <li>c 10 Active communal population – These people may be in communal establishments but unlikely to be an includes care horsitals, and other medical or nursing establishing alath, the residents are unlikely to get out and about to function as reincludes prisons.</li> <li>c 2 Business areas without resident population – These are postcodes where we believe there is no regular resident population are unlikely to get out and about to function as reincludes prisons.</li> </ul> | tive consumers. The share due for a state of | This<br>to their |
| 0,0,0                     |                                                                                                                                                                                                                                                                                                                                                                                                                                                                                                                                                                                                                                                                                                                                                                                                                                                                                                            |                                                                                                                                                                                                                                                                                                                                                                                                                                                                                                                                                                                                                                                                                                                                                                                                                                                                                                                                                                                                                                                                                                                                                                                                                                                                                                                                                                                                                                                                                                                                                                                                                                                                                                                                                                                                                                                                                                                                                                                                                                                                                                                               |                  |