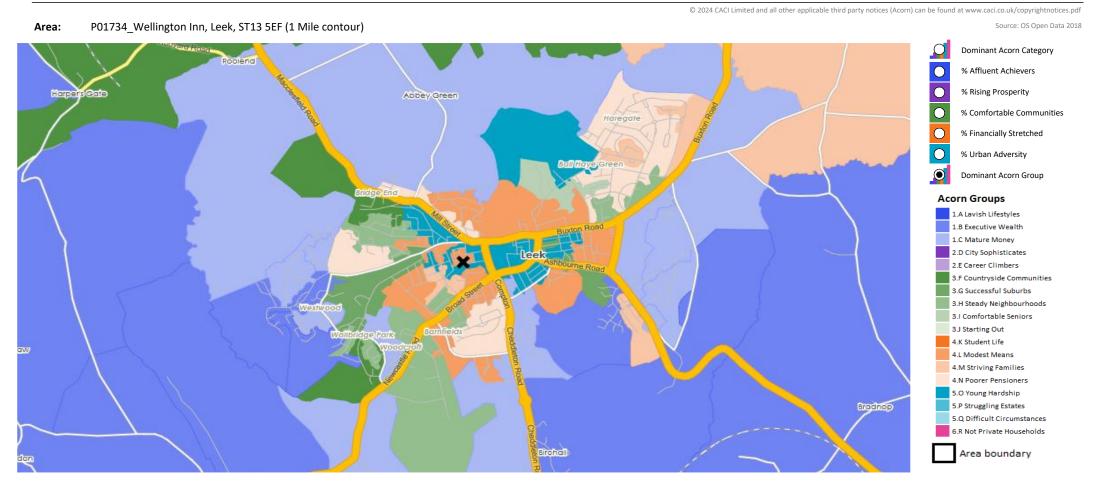

### **DOMINANT ACORN GROUP - HOUSEHOLDS**

### MAP OF AREA

© 2024 CACI Limited and all other applicable third party notices can be found at www.caci.co.uk/copyrightnotices.pdf Source: OS Open Data 2018

Area: P01734\_Wellington Inn, Leek, ST13 5EF (1 Mile contour)