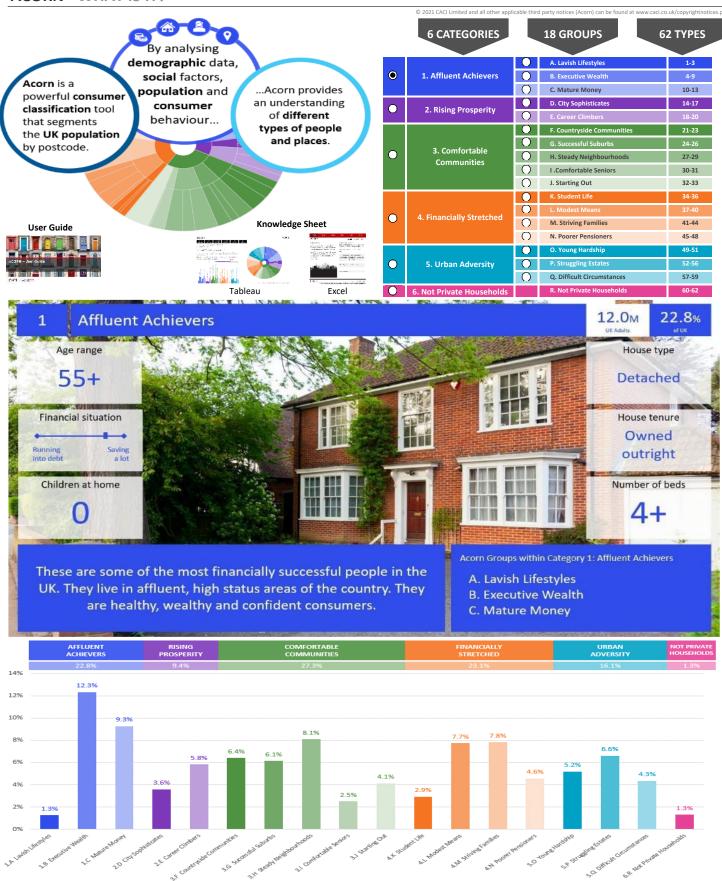

acorn

CATEGORY **GROUP** TYPE MAP WHAT IS ACORN?

#### **ACORN - WHAT IS IT?**

United Kingdom