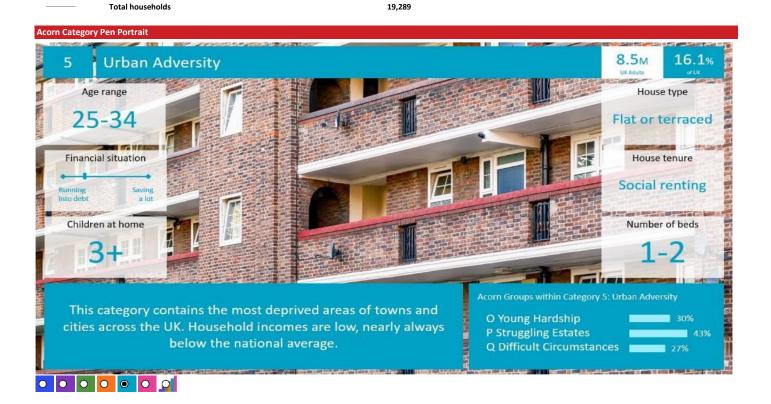

Acorn Group Pen Portrait

5 O Young Hardship

2.7M
UK Adults

People with a modest lifestyle who may be struggling in the economic climate. Younger people are more prevalent in these streets. Some might be first time buyers and it is usual for mortgages to have many years left to run.

19,289

5.2%

acorn

CATEGORY GROUP TYPE MAP WHAT IS ACORN?