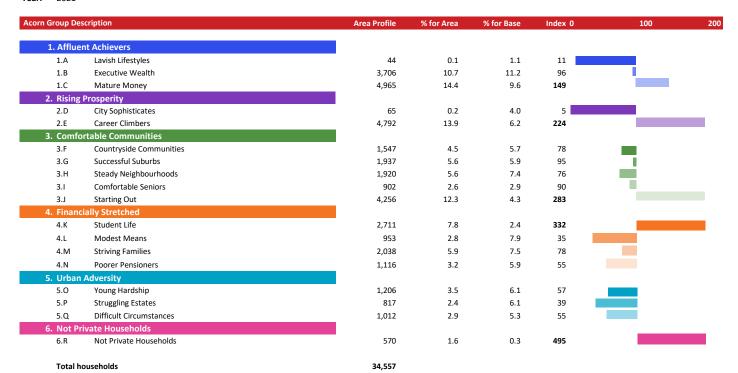

#### **ACORN CATEGORY PROFILE - HOUSEHOLDS**

© 2021 CACI Limited and all other applicable third party notices (Acorn) can be found at www.caci.co.uk/copyrightnotices.pdf

Area: ATLT\_Eight BellsCT2 8LN (15 min contour)

Total households

Base: Great Britain Year: 2021

| Acorn Cat  | egory D | escription              | Area Profile | % for Area | % for Base | Index 0 | 100 | 200 |
|------------|---------|-------------------------|--------------|------------|------------|---------|-----|-----|
| 0          | 1       | Affluent Achievers      | 8,715        | 25.2       | 22.0       | 115     |     |     |
| 0          | 2       | Rising Prosperity       | 4,857        | 14.1       | 10.1       | 139     |     |     |
| <b>(</b>   | 3       | Comfortable Communities | 10,562       | 30.6       | 26.2       | 117     |     |     |
| $\bigcirc$ | 4       | Financially Stretched   | 6,818        | 19.7       | 23.7       | 83      |     |     |
| $\bigcirc$ | 5       | Urban Adversity         | 3,035        | 8.8        | 17.6       | 50      |     |     |
| $\bigcirc$ | 6       | Not Private Households  | 570          | 1.6        | 0.3        | 495     |     |     |
| O          | Graph   | h                       |              |            |            |         |     |     |

34,557

Acorn Category Pen Portrait Comfortable Communities 14.4<sub>M</sub> 27.3% Age range House type Semi-detached 35-64 or detached House tenure Financial situation Owned outright or mortgaged Children at home Number of beds Acorn Groups within Category 3: Comfortable Communities
F Countryside Communities
G Successful Suburbs
23% This category contains much of middle-of-the-road Britain, whether in the suburbs, smaller towns or the countryside. H Steady Neighbourhoods I Comfortable Seniors They are stable families and empty nesters in suburban or semirural areas. J Starting Out 0 0 0 0 0