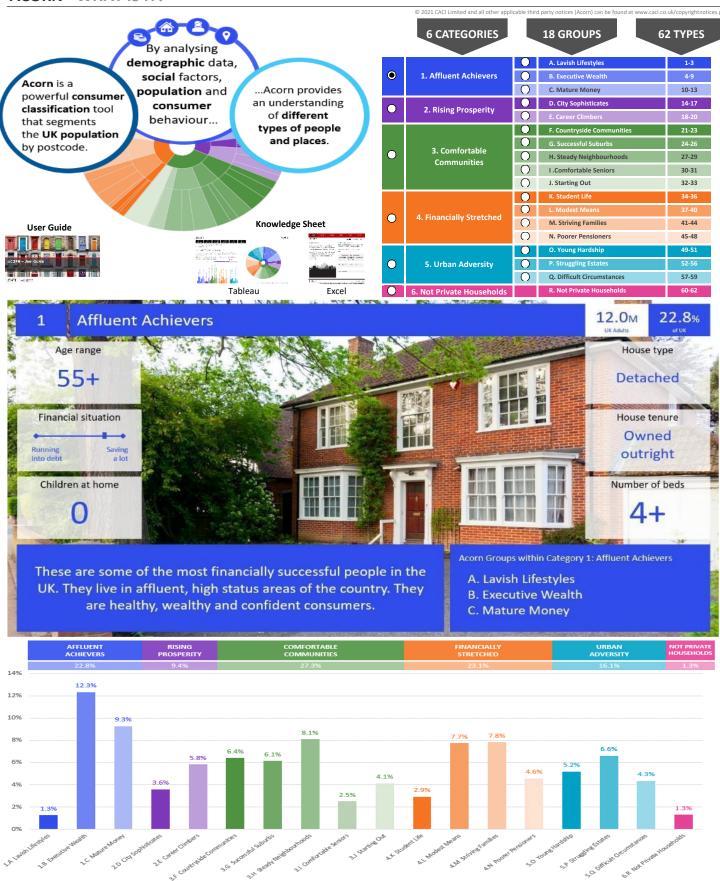

rsh 0 % Urban Adversity 0 Boughton Under Blean Dominant Acorn Group Painter's Fors Rough Common Shatteri **Acorn Groups** Canterbury Upper Harbledown 1.A Lavish Lifestyles 1.B Executive Wealth 1.C Mature Money chartham Hatch 2.D City Sophisticates Sheldwich Lees 2.E Career Climbers Bekesbourne Pernywood Bekesbo 3.F Countryside Communities 3.G Successful Suburbs Chartham Goodnest 3.H Steady Neighbourhoods Throwley Forstall 3.I Comfortable Seniors Shottenden 3.J Starting Out Street End 4.K Student Life 4.L Modest Means 4.M Striving Families Nonington Aylesham 4.N Poorer Pensioners Molash 5.0 Young Hardship Snowdown 5.P Struggling Estates 5.Q Difficult Circumstances er's Head 6.R Not Private Households Area boundary







CATEGORY GROUP TYPE MAP WHAT IS ACORN?

#### **ACORN - WHAT IS IT?**



United Kingdom