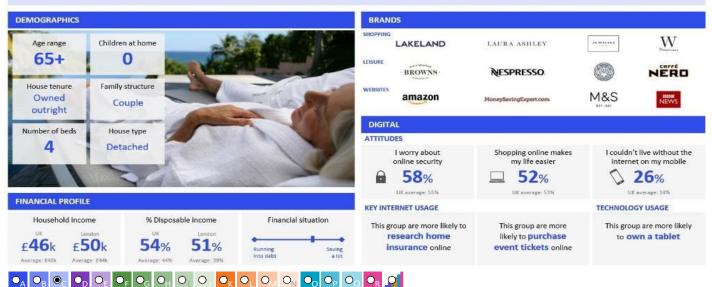

34,557

Acorn Category Pen Portrait Comfortable Communities 14.4<sub>M</sub> 27.3% Age range House type Semi-detached 35-64 or detached House tenure Financial situation Owned outright or mortgaged Children at home Number of beds Acorn Groups within Category 3: Comfortable Communities
F Countryside Communities
G Successful Suburbs
23% This category contains much of middle-of-the-road Britain, whether in the suburbs, smaller towns or the countryside. H Steady Neighbourhoods I Comfortable Seniors They are stable families and empty nesters in suburban or semirural areas. J Starting Out 0 0 0 0 0