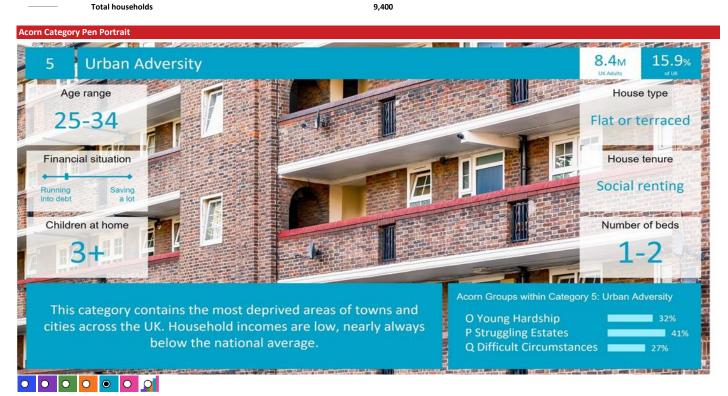

### **ACORN CATEGORY PROFILE - HOUSEHOLDS**

- P04083\_Flower Pot, Macclesfield, SK10 2PY (1 Mile contour) Area:
- Base: Great Britain
- 2023 Year:

| Acorn Cat  | egory D | escription              | Area Profile | % for Area | % for Base | Index 0 | 100 | 200 |
|------------|---------|-------------------------|--------------|------------|------------|---------|-----|-----|
| $\bigcirc$ | 1       | Affluent Achievers      | 2,013        | 21.4       | 22.1       | 97      | 1.1 |     |
| 0          | 2       | Rising Prosperity       | 444          | 4.7        | 10.2       | 46      |     |     |
| O          | 3       | Comfortable Communities | 3,400        | 36.2       | 26.5       | 136     |     |     |
| $\bigcirc$ | 4       | Financially Stretched   | 2,009        | 21.4       | 23.7       | 90      |     |     |
| ۲          | 5       | Urban Adversity         | 1,514        | 16.1       | 17.2       | 94      |     |     |
| 0          | 6       | Not Private Households  | 20           | 0.2        | 0.3        | 62      |     |     |
| O          | Grant   |                         |              |            |            |         |     |     |

Total households