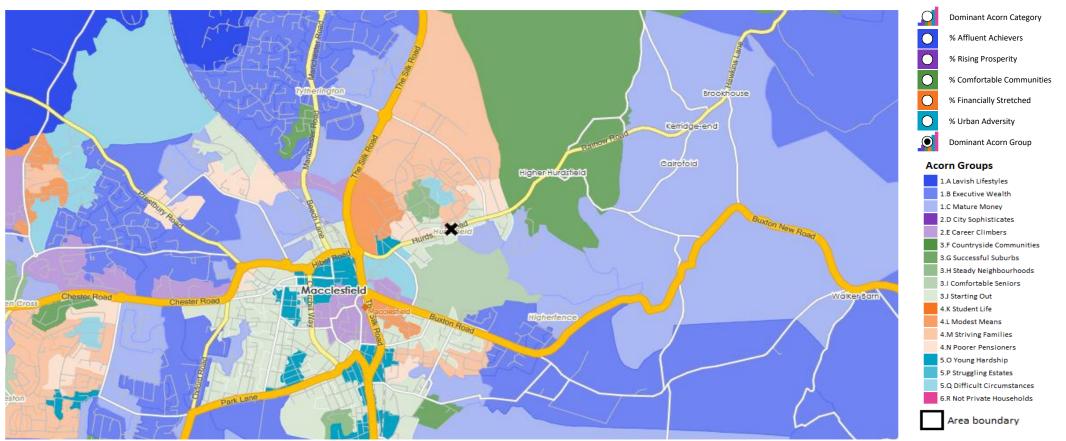

### **DOMINANT ACORN GROUP - HOUSEHOLDS**

Area: P04083\_Flower Pot, Macclesfield, SK10 2PY (1 Mile contour)

© 2024 CACI Limited and all other applicable third party notices (Acorn) can be found at www.caci.co.uk/copyrightnotices.pdf

## MAP OF AREA

© 2024 CACI Limited and all other applicable third party notices can be found at www.caci.co.uk/copyrightnotices.pdf Source: OS Open Data 2018

P04083\_Flower Pot, Macclesfield, SK10 2PY (1 Mile contour) Area: