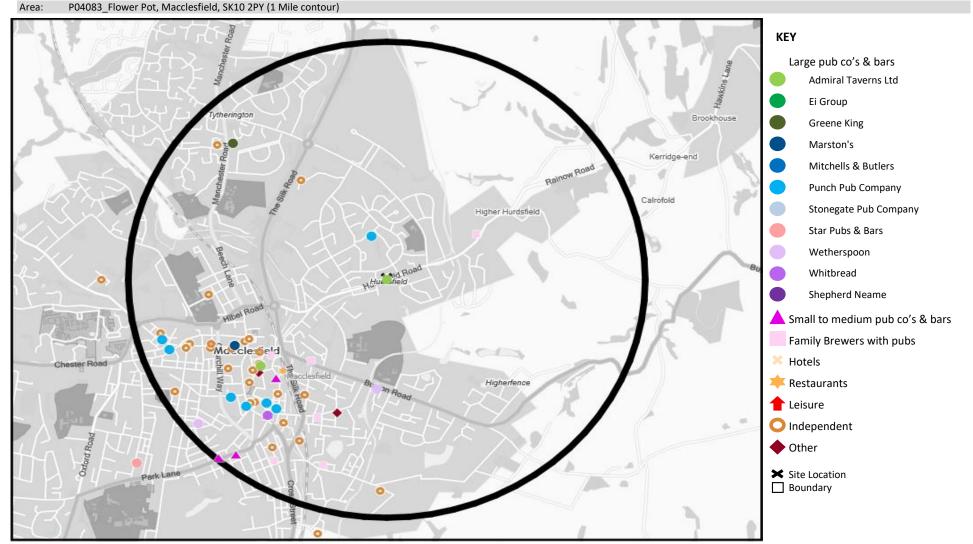

## MAP OF AREA

© 2024 CACI Limited and all other applicable third party notices (CGA) can be found at www.caci.co.uk/copyrightnotices.pdf Source: OS Open Data 2018

| Name                            | Description                | License Type     | Owner Name                 | Postcode |
|---------------------------------|----------------------------|------------------|----------------------------|----------|
| Three Crowns                    | Robinsons                  | Pubs & Full On   | Robinsons                  | SK10 2PF |
| Plough Inn                      | Punch Pub Company          | Pubs & Full On   | Punch Pub Company          | SK10 1AU |
| Macc Masonic Club               | Independent Free           | Registered Club  | Independent Free           | SK10 1BW |
| British Flag                    | Independent Free           | Pubs & Full On   | Independent Free           | SK10 1DW |
| Fina                            | Independent Free           | Restaurant       | Independent Free           | SK10 1EB |
| Old Boys & Park Green Club      | Independent Free           | Registered Club  | Independent Free           | SK10 1HG |
| Puss In Boots                   | Stonegate Pub Company      | Pubs & Full On   | Stonegate Pub Company      | SK10 1NF |
| Brocklehurst Arms               | Greene King                | Pubs & Full On   | Greene King                | SK10 2HA |
| Flower Pot                      | Admiral Taverns Ltd        | Pubs & Full On   | Admiral Taverns Ltd        | SK10 2PY |
| Mulberry Bush                   | Punch Pub Company          | Pubs & Full On   | Punch Pub Company          | SK10 2RW |
| Bate Hall Hotel                 | Marston's                  | Pubs & Full On   | Marston's                  | SK11 6BX |
| Swan With 2 Necks               | *Other Small Retail Groups | Pubs & Full On   | *Other Small Retail Groups | SK11 6DG |
| Jins Orienta                    | Independent Free           | Restaurant       | Independent Free           | SK11 6DP |
| Maliwan Thai                    | Independent Free           | Restaurant       | Independent Free           | SK11 6HN |
| Rumba                           | Punch Pub Company          | Pubs & Full On   | Punch Pub Company          | SK11 6JD |
| Jolly Sailor                    | Punch Pub Company          | Pubs & Full On   | Punch Pub Company          | SK11 6HN |
| George & Dragon                 | Robinsons                  | Pubs & Full On   | Robinsons                  | SK11 6JL |
| Nags Head                       | Robinsons                  | Pubs & Full On   | Robinsons                  | SK11 6JT |
| Queens Hotel                    | Holt                       | Pubs & Full On   | Holt                       | SK11 6JW |
| Old Millstone                   | Admiral Taverns Ltd        | Pubs & Full On   | Admiral Taverns Ltd        | SK11 6JZ |
| Castle                          | Trust Inns Limited         | Pubs & Full On   | Trust Inns Limited         | SK11 6LB |
| Waters Green Tavern             | Unknown                    | Pubs & Full On   | Unknown                    | SK11 6LH |
| High Wycombe Social Club        | Independent Free           | Registered Club  | Independent Free           | SK11 6LP |
| Mash                            | Independent Free           | Pubs & Full On   | Independent Free           | SK11 6LQ |
| White Lion Hotel                | Punch Pub Company          | Pubs & Full On   | Punch Pub Company          | SK11 6NN |
| Brewers Arms                    | Stonegate Pub Company      | Pubs & Full On   | Stonegate Pub Company      | SK11 6QE |
| Lord Byron                      | Robinsons                  | Pubs & Full On   | Robinsons                  | SK11 6TA |
| Last Orders                     | Amber Taverns              | Pubs & Full On   | Amber Taverns              | SK11 6UA |
| Park Tavern                     | Bollington Brewing Co.     | Pubs & Full On   | Bollington Brewing Co.     | SK11 6UB |
| Prince Of Wales                 | Punch Pub Company          | Pubs & Full On   | Punch Pub Company          | SK11 6UT |
| Silk Trader                     | Robinsons                  | Pubs & Full On   | Robinsons                  | SK11 7AD |
| Wharf                           | Unknown                    | Pubs & Full On   | Unknown                    | SK11 7AW |
| Macclesfield Golf Club          | Independent Free           | Registered Club  | Independent Free           | SK11 7EA |
| East Cheshire Sub Aqua Club     | Independent Free           | Registered Club  | Independent Free           | SK11 7HL |
| Dolphin                         | Robinsons                  | Pubs & Full On   | Robinsons                  | SK11 7HS |
| Chester Road Tavern             | Punch Pub Company          | Pubs & Full On   | Punch Pub Company          | SK11 8DG |
| Tytherington Golf Club          | Independent Free           | Registered Club  | Independent Free           | SK10 2LQ |
| Silktown Snooker Club           | Independent Free           | Proprietary Club | Independent Free           | SK10 1JQ |
| Mykita Leisure                  | Independent Free           | Registered Club  | Independent Free           | SK10 2NZ |
| Pizza Express                   | Hony Capital               | Restaurant       | Hony Capital               | SK10 1EX |
| Balti Kitchen                   | Independent Free           | Restaurant       | Independent Free           | SK11 7NA |
| Society Rooms                   | Wetherspoons GB            | Pubs & Full On   | Wetherspoons GB            | SK11 7NA |
| New Shalimar                    | Independent Free           | Restaurant       | Independent Free           | SK11 6DU |
| Paprika Indian Dining           | Independent Free           | Restaurant       | Independent Free           | SK11 7NE |
| Papadam                         | Independent Free           | Restaurant       | Independent Free           | SK11 6NR |
| Mandarina Bar & Kitchen         | Hydes Anvil                | Pubs & Full On   | Hydes Anvil                | SK11 7NA |
| Elbow Room                      | Independent Free           | Proprietary Club | Independent Free           | SK11 6JQ |
| Chilli Banana                   | Chilli Banana Ltd          | Restaurant       | Robinsons                  | SK10 1JX |
| Kandy                           | Independent Free           | Restaurant       | Independent Free           | SK11 6NR |
| Lazeez                          | Independent Free           | Restaurant       | Independent Free           | SK11 6HN |
| Snow Goose                      | Independent Free           | Pubs & Full On   | Independent Free           | SK11 6HN |
| Sunderland Street Sporting Club | Independent Free           | Registered Club  | Independent Free           | SK11 6JL |
| Royal British Legion Club       | Independent Free           | Registered Club  | Independent Free           | SK11 6DY |

| Name                    | Description            | License Type   | Owner Name             | Postcode |
|-------------------------|------------------------|----------------|------------------------|----------|
| Amuse                   | Independent Free       | Pubs & Full On | Independent Free       | SK11 6DG |
| All Things Nice         | Independent Free       | Restaurant     | Independent Free       | SK11 6BA |
| Salt Bar                | Independent Free       | Pubs & Full On | Independent Free       | SK11 6LB |
| Pumpkin                 | SSP                    | Pubs & Full On | SSP                    | SK11 6JP |
| Bay Turkish Restaurant  | Independent Free       | Restaurant     | Independent Free       | SK11 6NR |
| Red Willow              | Independent Free       | Pubs & Full On | Independent Free       | SK11 7NA |
| Mads Theatre            | Independent Free       | Pubs & Full On | Independent Free       | SK11 6SY |
| Tempranillo             | Independent Free       | Restaurant     | Independent Free       | SK11 6LQ |
| Picturedrome            | Independent Free       | Pubs & Full On | Independent Free       | SK11 6DU |
| R&G's Beer Vault        | Independent Free       | Pubs & Full On | Independent Free       | SK10 1EX |
| Dukes Sports Bar        | Independent Free       | Pubs & Full On | Independent Free       | SK11 6NN |
| Gastown                 | Independent Free       | Pubs & Full On | Independent Free       | SK11 6BX |
| Boho Bar                | Independent Free       | Pubs & Full On | Independent Free       | SK11 6QU |
| G&T                     | Independent Free       | Pubs & Full On | Independent Free       | SK11 6LQ |
| Fiveclouds Tap & Bottle | Independent Free       | Pubs & Full On | Independent Free       | SK10 1EX |
| Prime Cut               | Independent Free       | Restaurant     | Independent Free       | SK11 6AF |
| Fountain                | Bollington Brewing Co. | Pubs & Full On | Bollington Brewing Co. | SK11 7NA |