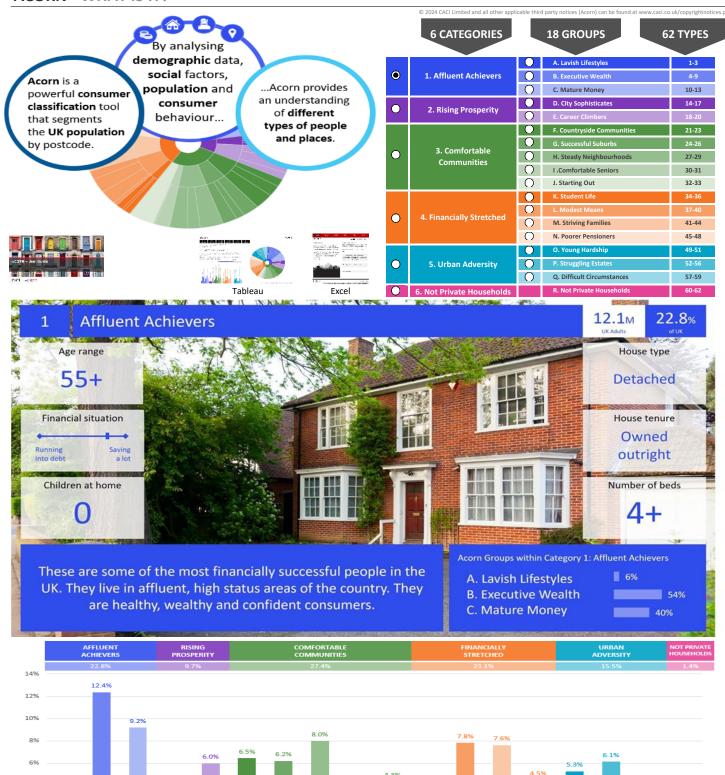

# acorn

|  | CATEGORY | GROUP | ТҮРЕ | МАР | WHAT IS ACORN? |
|--|----------|-------|------|-----|----------------|
|--|----------|-------|------|-----|----------------|

ACORN - WHAT IS IT?

Powered by InSite www.caci.co.uk

### **ACORN CATEGORY PROFILE - HOUSEHOLDS**

- P04083\_Flower Pot, Macclesfield, SK10 2PY (1 Mile contour) Area:
- Base: Great Britain
- 2023 Year:

| Acorn Cat  | egory D | escription              | Area Profile | % for Area | % for Base | Index 0 | 100 | 200 |
|------------|---------|-------------------------|--------------|------------|------------|---------|-----|-----|
| $\bigcirc$ | 1       | Affluent Achievers      | 2,013        | 21.4       | 22.1       | 97      | 1.1 |     |
| 0          | 2       | Rising Prosperity       | 444          | 4.7        | 10.2       | 46      |     |     |
| O          | 3       | Comfortable Communities | 3,400        | 36.2       | 26.5       | 136     |     |     |
| $\bigcirc$ | 4       | Financially Stretched   | 2,009        | 21.4       | 23.7       | 90      |     |     |
| ۲          | 5       | Urban Adversity         | 1,514        | 16.1       | 17.2       | 94      |     |     |
| 0          | 6       | Not Private Households  | 20           | 0.2        | 0.3        | 62      |     |     |
| O          | Grant   |                         |              |            |            |         |     |     |

### **ACORN GROUP PROFILE - HOUSEHOLDS**

- Area: P04083\_Flower Pot, Macclesfield, SK10 2PY (1 Mile contour)
- Base: Great Britain
- Year: 2023

| Group Des   | cription                | Area Profile | % for Area | % for Base | Index 0 | 100 |   |
|-------------|-------------------------|--------------|------------|------------|---------|-----|---|
| 1. Affluer  | nt Achievers            |              |            |            |         |     |   |
| 1.A         | Lavish Lifestyles       | 30           | 0.3        | 1.1        | 29      |     |   |
| 1.B         | Executive Wealth        | 837          | 8.9        | 11.3       | 79      |     |   |
| 1.C         | Mature Money            | 1,146        | 12.2       | 9.6        | 126     |     |   |
| 2. Rising I | Prosperity              |              |            |            |         |     |   |
| 2.D         | City Sophisticates      | 0            | 0.0        | 3.8        | 0       |     |   |
| 2.E         | Career Climbers         | 444          | 4.7        | 6.4        | 74      |     |   |
| 3. Comfo    | rtable Communities      |              |            |            |         |     |   |
| 3.F         | Countryside Communities | 6            | 0.1        | 5.7        | 1       |     |   |
| 3.G         | Successful Suburbs      | 433          | 4.6        | 6.0        | 77      |     |   |
| 3.H         | Steady Neighbourhoods   | 205          | 2.2        | 7.4        | 29      |     |   |
| 3.1         | Comfortable Seniors     | 155          | 1.6        | 2.9        | 58      |     |   |
| 3.J         | Starting Out            | 2,601        | 27.7       | 4.6        | 608     |     |   |
| 4. Financi  | ally Stretched          |              |            |            |         |     |   |
| 4.K         | Student Life            | 0            | 0.0        | 2.5        | 0       |     |   |
| 4.L         | Modest Means            | 504          | 5.4        | 8.0        | 67      |     |   |
| 4.M         | Striving Families       | 900          | 9.6        | 7.4        | 129     |     |   |
| 4.N         | Poorer Pensioners       | 605          | 6.4        | 5.8        | 112     |     |   |
| 5. Urban    | Adversity               |              |            |            |         |     |   |
| 5.0         | Young Hardship          | 1,028        | 10.9       | 6.3        | 175     |     |   |
| 5.P         | Struggling Estates      | 31           | 0.3        | 5.7        | 6       |     | _ |
| 5.Q         | Difficult Circumstances | 455          | 4.8        | 5.2        | 92      |     |   |
| 6. Not Pri  | vate Households         |              |            |            |         |     |   |
| 6.R         | Not Private Households  | 20           | 0.2        | 0.3        | 62      |     |   |
|             |                         |              |            |            |         |     |   |
| Total ho    | ouseholds               | 9,400        |            |            |         |     |   |