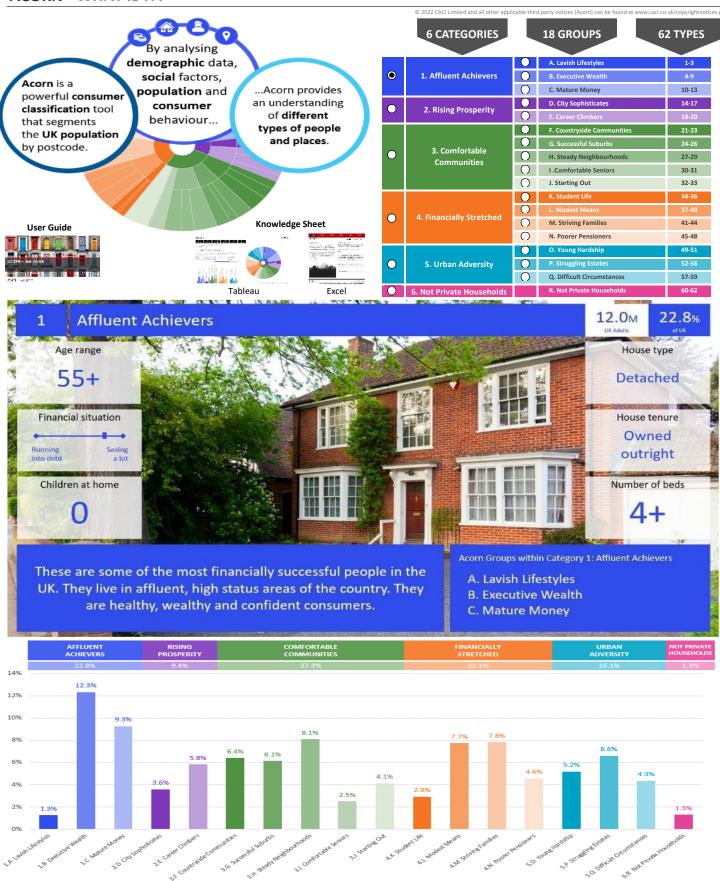

© 2022 CACI Limited and all other applicable third party notices (CGA) can be found at www.caci.co.uk/copyrightnotices.pdf

Area: P03990\_Park Inn, Oldham, OL2 8DW (5 Mile Base: Great Britain

Base: Great | Year: 2021

| Licence Type     | Profile | Per 1000<br>Pop (Area) | Per 1000<br>Pop (Base) | Index | 0 | 100 | 200 |
|------------------|---------|------------------------|------------------------|-------|---|-----|-----|
|                  |         |                        |                        |       |   | _   |     |
| Pubs & Full On   | 260     | 73.8                   | 85.9                   | 86    |   |     |     |
| Proprietary Club | 18      | 5.1                    | 8.2                    | 62    |   |     |     |
| Registered Club  | 97      | 27.5                   | 30.1                   | 92    |   |     |     |
| Restaurant       | 69      | 19.6                   | 35.3                   | 55    |   |     |     |
| Residential      | 2       | 0.6                    | 3.5                    | 16    |   |     |     |

| Name                                   | Description           | License Type     | Owner Name            | Postcode |
|----------------------------------------|-----------------------|------------------|-----------------------|----------|
| Three Crowns Inn                       | Stonegate Pub Company | Restaurant       | Stonegate Pub Company | OL 4 4AT |
| Kingfisher                             | Marston's             | Pubs & Full On   | Marston's             | OL 3 7AE |
| Railway & Linnet                       | JW Lees               | Pubs & Full On   | JW Lees               | M 24 1GQ |
| Victoria Hotel                         | Independent Free      | Pubs & Full On   | Independent Free      | M 24 2AL |
| Gardeners Arms                         | JW Lees               | Pubs & Full On   | JW Lees               | M 24 2FU |
| Tonge Social & Bowling Club            | Independent Free      | Registered Club  | Independent Free      | M 24 2DQ |
| Kenyon Inn                             | Admiral Taverns Ltd   | Pubs & Full On   | Admiral Taverns Ltd   | M 24 2QS |
| Jolly Carter Hotel                     | JW Lees               | Pubs & Full On   | JW Lees               | M 24 2DW |
| Old Cock Inn                           | JW Lees               | Pubs & Full On   | JW Lees               | M 24 2EB |
| Manchester Golf Club                   | Independent Free      | Registered Club  | Independent Free      | M 24 6QP |
| Hopwood Arms                           | Star Pubs & Bars      | Pubs & Full On   | Star Pubs & Bars      | M 24 2RA |
| Thornham Cricket & Tennis Club         | Independent Free      | Registered Club  | Independent Free      | M 24 2RB |
| Ship Inn                               | JW Lees               | Pubs & Full On   | JW Lees               | M 24 2RN |
| Cotton Tree                            | JW Lees               | Pubs & Full On   | JW Lees               | M 24 2WH |
| Boarshaws Working Mens Club Institut   | e Independent Free    | Registered Club  | Independent Free      | M 24 6GB |
| Turks Head                             | Star Pubs & Bars      | Pubs & Full On   | Star Pubs & Bars      | OL 2 6UP |
| Buck & Union                           | Unknown               | Pubs & Full On   | Unknown               | OL 1 1BE |
| Cabana Tandoori Restaurant             | Independent Free      | Restaurant       | Independent Free      | OL 1 1DU |
| Royal Oak                              | Robinsons             | Pubs & Full On   | Robinsons             | OL 1 1EN |
| Duke Of Edinburgh                      | Stonegate Pub Company | Pubs & Full On   | Stonegate Pub Company | OL 2 5QA |
| George Tavern                          | Admiral Taverns Ltd   | Pubs & Full On   | Admiral Taverns Ltd   | OL 1 1LB |
| Snipe Inn                              | Greene King           | Pubs & Full On   | Greene King           | OL 1 1NH |
| Tommy Field                            | JW Lees               | Pubs & Full On   | JW Lees               | OL 1 1NJ |
| Candlelight Nitespot & Savoy Cafe Bar  | Independent Free      | Pubs & Full On   | Independent Free      | OL 1 1NQ |
| Ashton Arms                            | Independent Free      | Pubs & Full On   | Independent Free      | OL 1 1PL |
| Hare & Hounds                          | Admiral Taverns Ltd   | Pubs & Full On   | Admiral Taverns Ltd   | OL 1 1QS |
| Grill At Number 20                     | Independent Free      | Restaurant       | Independent Free      | OL 1 1SA |
| Valentinos Ristorante                  | Independent Free      | Restaurant       | Independent Free      | OL 1 1SA |
| Pickwicks Wine Bar                     | Independent Free      | Pubs & Full On   | Independent Free      | OL 1 1ST |
| Coldhurst Conservative Club            | Independent Free      | Registered Club  | Independent Free      | OL 1 2AA |
| Oldham & District Raob Club            | Independent Free      | Registered Club  | Independent Free      | OL 1 2AQ |
| Oldham Athletic Association Football C | lι Independent Free   | Proprietary Club | Independent Free      | OL 1 2PB |
| Rifle Range Inn                        | JW Lees               | Pubs & Full On   | JW Lees               | OL 1 2QP |
| Toby Carvery                           | Mitchells & Butlers   | Pubs & Full On   | Mitchells & Butlers   | OL 1 2QS |
| Church Inn                             | Punch Pub Company     | Pubs & Full On   | Punch Pub Company     | OL 1 2RR |
| Horton Arms                            | JW Lees               | Pubs & Full On   | JW Lees               | OL 1 2SZ |
| Rose Of Lancaster                      | JW Lees               | Pubs & Full On   | JW Lees               | OL 1 2TQ |
| Oldham Sports Centre                   | Independent Free      | Proprietary Club | Independent Free      | OL 1 3DH |
| Bear On The Hill                       | Admiral Taverns Ltd   | Pubs & Full On   | Admiral Taverns Ltd   | OL 1 3PA |
| Higginshaw Sports Club                 | Independent Free      | Registered Club  | Independent Free      | OL 1 3QT |
| Harrys                                 | Independent Free      | Pubs & Full On   | Independent Free      | OL 1 3SL |
| Coliseum Theatre Club                  | Independent Free      | Pubs & Full On   | Independent Free      | OL 1 3SW |
| Stocco                                 | Independent Free      | Restaurant       | Independent Free      | OL 1 3TQ |
| Jaymar Dance Centre                    | Independent Free      | Proprietary Club | Independent Free      | OL 1 3UH |
| Junction                               | Admiral Taverns Ltd   | Pubs & Full On   | Admiral Taverns Ltd   | OL 1 4EW |
| Black Horse                            | Stonegate Pub Company | Pubs & Full On   | Stonegate Pub Company | OL 1 4HR |
| New Pavilion                           | Independent Free      | Registered Club  | Independent Free      | OL 1 4HY |
| Northgate                              | Holt                  | Pubs & Full On   | Holt                  | OL 1 4NY |
| Black Ladd Restaurant                  | Independent Free      | Pubs & Full On   | Independent Free      | OL 1 4ST |
| Horse & Jockey                         | Sam Smith             | Pubs & Full On   | Sam Smith             | OL11 1AU |
| Queensway Snooker Club                 | Independent Free      | Proprietary Club | Independent Free      | OL11 2LS |
| Decadance Wine Bar & Swingers' Club    | Independent Free      | Pubs & Full On   | Independent Free      | OL11 1LR |
| Masonic Buildings                      | Independent Free      | Registered Club  | Independent Free      | OL11 1DU |
|                                        |                       |                  |                       |          |