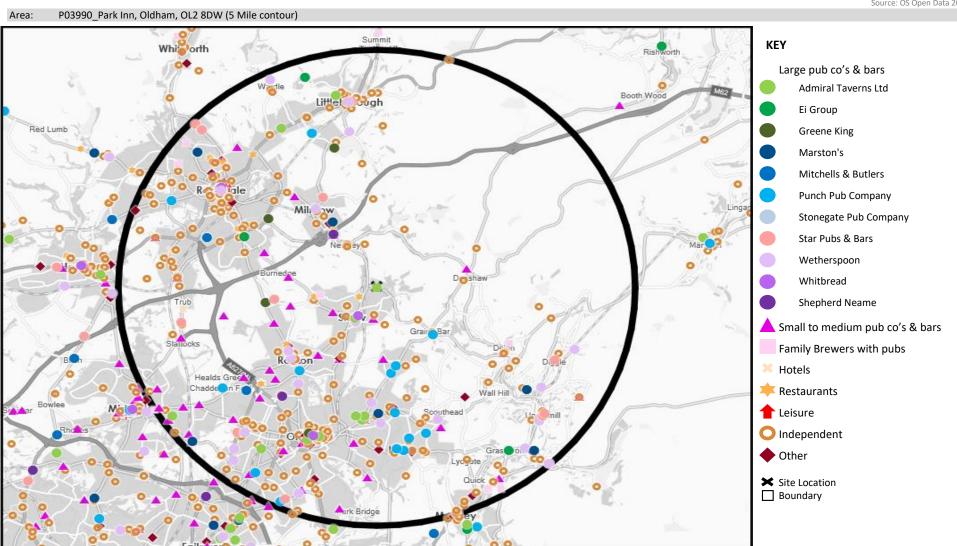

# **POPULATION PROJECTIONS**

© 2022 CACI Limited and all other applicable third party notices (Population Estimates and Projections) can be found at www.caci.co.uk/copyrightnotices.pdf

Area: P03990\_Park Inn, Oldham, OL2 8DW (5 Mile contour)

| Name                                   | Description           | License Type     | Owner Name            | Postcode |
|----------------------------------------|-----------------------|------------------|-----------------------|----------|
| Three Crowns Inn                       | Stonegate Pub Company | Restaurant       | Stonegate Pub Company | OL 4 4AT |
| Kingfisher                             | Marston's             | Pubs & Full On   | Marston's             | OL 3 7AE |
| Railway & Linnet                       | JW Lees               | Pubs & Full On   | JW Lees               | M 24 1GQ |
| Victoria Hotel                         | Independent Free      | Pubs & Full On   | Independent Free      | M 24 2AL |
| Gardeners Arms                         | JW Lees               | Pubs & Full On   | JW Lees               | M 24 2FU |
| Tonge Social & Bowling Club            | Independent Free      | Registered Club  | Independent Free      | M 24 2DQ |
| Kenyon Inn                             | Admiral Taverns Ltd   | Pubs & Full On   | Admiral Taverns Ltd   | M 24 2QS |
| Jolly Carter Hotel                     | JW Lees               | Pubs & Full On   | JW Lees               | M 24 2DW |
| Old Cock Inn                           | JW Lees               | Pubs & Full On   | JW Lees               | M 24 2EB |
| Manchester Golf Club                   | Independent Free      | Registered Club  | Independent Free      | M 24 6QP |
| Hopwood Arms                           | Star Pubs & Bars      | Pubs & Full On   | Star Pubs & Bars      | M 24 2RA |
| Thornham Cricket & Tennis Club         | Independent Free      | Registered Club  | Independent Free      | M 24 2RB |
| Ship Inn                               | JW Lees               | Pubs & Full On   | JW Lees               | M 24 2RN |
| Cotton Tree                            | JW Lees               | Pubs & Full On   | JW Lees               | M 24 2WH |
| Boarshaws Working Mens Club Institut   | e Independent Free    | Registered Club  | Independent Free      | M 24 6GB |
| Turks Head                             | Star Pubs & Bars      | Pubs & Full On   | Star Pubs & Bars      | OL 2 6UP |
| Buck & Union                           | Unknown               | Pubs & Full On   | Unknown               | OL 1 1BE |
| Cabana Tandoori Restaurant             | Independent Free      | Restaurant       | Independent Free      | OL 1 1DU |
| Royal Oak                              | Robinsons             | Pubs & Full On   | Robinsons             | OL 1 1EN |
| Duke Of Edinburgh                      | Stonegate Pub Company | Pubs & Full On   | Stonegate Pub Company | OL 2 5QA |
| George Tavern                          | Admiral Taverns Ltd   | Pubs & Full On   | Admiral Taverns Ltd   | OL 1 1LB |
| Snipe Inn                              | Greene King           | Pubs & Full On   | Greene King           | OL 1 1NH |
| Tommy Field                            | JW Lees               | Pubs & Full On   | JW Lees               | OL 1 1NJ |
| Candlelight Nitespot & Savoy Cafe Bar  | Independent Free      | Pubs & Full On   | Independent Free      | OL 1 1NQ |
| Ashton Arms                            | Independent Free      | Pubs & Full On   | Independent Free      | OL 1 1PL |
| Hare & Hounds                          | Admiral Taverns Ltd   | Pubs & Full On   | Admiral Taverns Ltd   | OL 1 1QS |
| Grill At Number 20                     | Independent Free      | Restaurant       | Independent Free      | OL 1 1SA |
| Valentinos Ristorante                  | Independent Free      | Restaurant       | Independent Free      | OL 1 1SA |
| Pickwicks Wine Bar                     | Independent Free      | Pubs & Full On   | Independent Free      | OL 1 1ST |
| Coldhurst Conservative Club            | Independent Free      | Registered Club  | Independent Free      | OL 1 2AA |
| Oldham & District Raob Club            | Independent Free      | Registered Club  | Independent Free      | OL 1 2AQ |
| Oldham Athletic Association Football C | lι Independent Free   | Proprietary Club | Independent Free      | OL 1 2PB |
| Rifle Range Inn                        | JW Lees               | Pubs & Full On   | JW Lees               | OL 1 2QP |
| Toby Carvery                           | Mitchells & Butlers   | Pubs & Full On   | Mitchells & Butlers   | OL 1 2QS |
| Church Inn                             | Punch Pub Company     | Pubs & Full On   | Punch Pub Company     | OL 1 2RR |
| Horton Arms                            | JW Lees               | Pubs & Full On   | JW Lees               | OL 1 2SZ |
| Rose Of Lancaster                      | JW Lees               | Pubs & Full On   | JW Lees               | OL 1 2TQ |
| Oldham Sports Centre                   | Independent Free      | Proprietary Club | Independent Free      | OL 1 3DH |
| Bear On The Hill                       | Admiral Taverns Ltd   | Pubs & Full On   | Admiral Taverns Ltd   | OL 1 3PA |
| Higginshaw Sports Club                 | Independent Free      | Registered Club  | Independent Free      | OL 1 3QT |
| Harrys                                 | Independent Free      | Pubs & Full On   | Independent Free      | OL 1 3SL |
| Coliseum Theatre Club                  | Independent Free      | Pubs & Full On   | Independent Free      | OL 1 3SW |
| Stocco                                 | Independent Free      | Restaurant       | Independent Free      | OL 1 3TQ |
| Jaymar Dance Centre                    | Independent Free      | Proprietary Club | Independent Free      | OL 1 3UH |
| Junction                               | Admiral Taverns Ltd   | Pubs & Full On   | Admiral Taverns Ltd   | OL 1 4EW |
| Black Horse                            | Stonegate Pub Company | Pubs & Full On   | Stonegate Pub Company | OL 1 4HR |
| New Pavilion                           | Independent Free      | Registered Club  | Independent Free      | OL 1 4HY |
| Northgate                              | Holt                  | Pubs & Full On   | Holt                  | OL 1 4NY |
| Black Ladd Restaurant                  | Independent Free      | Pubs & Full On   | Independent Free      | OL 1 4ST |
| Horse & Jockey                         | Sam Smith             | Pubs & Full On   | Sam Smith             | OL11 1AU |
| Queensway Snooker Club                 | Independent Free      | Proprietary Club | Independent Free      | OL11 2LS |
| Decadance Wine Bar & Swingers' Club    | Independent Free      | Pubs & Full On   | Independent Free      | OL11 1LR |
| Masonic Buildings                      | Independent Free      | Registered Club  | Independent Free      | OL11 1DU |
|                                        |                       |                  |                       |          |

| Name                               | Description                | License Type     | Owner Name                 | Postcode |
|------------------------------------|----------------------------|------------------|----------------------------|----------|
| Naz                                | Independent Free           | Restaurant       | Independent Free           | OL11 1ED |
| Ukranian Social                    | Independent Free           | Registered Club  | Independent Free           | OL11 1HJ |
| La Scala                           | Independent Free           | Restaurant       | Independent Free           | OL11 2AL |
| Tandlehill Tavern                  | JW Lees                    | Pubs & Full On   | JW Lees                    | M 24 2SD |
| Bay Horse                          | Sam Smith                  | Pubs & Full On   | Sam Smith                  | OL11 2ER |
| Bridge Inn                         | Sam Smith                  | Pubs & Full On   | Sam Smith                  | OL11 2JR |
| Blue Pitts Inn                     | JW Lees                    | Pubs & Full On   | JW Lees                    | OL11 2SP |
| Royle Bowling & Billiards Club     | Independent Free           | Proprietary Club | Independent Free           | OL11 2TL |
| Zeera Reastaurant                  | Independent Free           | Restaurant       | Independent Free           | OL11 2UY |
| Mercure Hotel                      | Accor Hotels               | Pubs & Full On   | Accor Hotels               | OL11 2XZ |
| Castle Hawk Golf Club              | Independent Free           | Registered Club  | Independent Free           | OL11 3BY |
| Royal Toby                         | Deckers Group              | Pubs & Full On   | Deckers Group              | OL11 3HF |
| Newtown National                   | Independent Free           | Registered Club  | Independent Free           | OL11 3JL |
| Success To The Plough              | JW Lees                    | Pubs & Full On   | JW Lees                    | OL11 3LW |
| Elephant & Castle                  | *Other Small Retail Groups | Pubs & Full On   | *Other Small Retail Groups | OL11 4AU |
| Polish Parish Club                 | Independent Free           | Registered Club  | Independent Free           | OL11 4LX |
| Sudden Social Club                 | Independent Free           | Registered Club  | Independent Free           | OL11 4PE |
| Rochdale Association Football Club | Independent Free           | Proprietary Club | Independent Free           | OL11 5DR |
| Rochdale Rugby Club                | Independent Free           | Registered Club  | Independent Free           | OL11 5LU |
| Missq's Snooker Club & Sports Bar  | Independent Free           | Proprietary Club | Independent Free           | OL16 1QG |
| Alpine Ayingerbrau Gastof Inn      | Sam Smith                  | Restaurant       | Sam Smith                  | OL12 OJG |
| Brickcroft Social Club             | Independent Free           | Registered Club  | Independent Free           | OL12 ONZ |
| Brown Hill Hotel                   | Unknown                    | Pubs & Full On   | Unknown                    | OL12 OPX |
| Cronkeyshaw Social Club            | Independent Free           | Registered Club  | Independent Free           | OL12 OQR |
| ,<br>Mark Twain                    | Unknown                    | Pubs & Full On   | Unknown                    | OL12 ORE |
| Oxford Hotel                       | Star Pubs & Bars           | Pubs & Full On   | Star Pubs & Bars           | OL12 OTB |
| Rifle Mans Arms                    | Sam Smith                  | Pubs & Full On   | Sam Smith                  | OL12 6HW |
| Talbots Head                       | Marston's                  | Pubs & Full On   | Marston's                  | OL12 6LG |
| Healey                             | Robinsons                  | Pubs & Full On   | Robinsons                  | OL12 6LW |
| Rochdale Bowling                   | Independent Free           | Registered Club  | Independent Free           | OL12 6QA |
| Spotland Reform Club               | Independent Free           | Registered Club  | Independent Free           | OL12 7BP |
| Bulls Head                         | Independent Free           | Pubs & Full On   | Independent Free           | OL12 9AB |
| Wardle Conservative Club           | Independent Free           | Registered Club  | Independent Free           | OL12 9JU |
| Hare And Hounds                    | Independent Free           | Pubs & Full On   | Independent Free           | OL12 9LQ |
| Globe Inn                          | Stonegate Pub Company      | Pubs & Full On   | Stonegate Pub Company      | OL12 9NU |
| Greengate Inn                      | Admiral Taverns Ltd        | Pubs & Full On   | Admiral Taverns Ltd        | OL12 9PU |
| Donkey                             | JW Lees                    | Pubs & Full On   | JW Lees                    | OL12 9TB |
| Littleborough Sports Club          | Independent Free           | Registered Club  | Independent Free           | OL15 OAS |
| Wine Press                         | Stonegate Pub Company      | Pubs & Full On   | Stonegate Pub Company      | OL15 0AZ |
| Beach                              | Greene King                | Pubs & Full On   | Greene King                | OL15 ODD |
| Hollingworth Rowing Club           | Independent Free           | Registered Club  | Independent Free           | OL15 ODQ |
| Riva Italian                       | Independent Free           | Restaurant       | Independent Free           | OL15 ODQ |
| Red Lion                           | Independent Free           | Pubs & Full On   | Independent Free           | OL15 OHB |
| Moorcock Inn                       | Independent Free           | Pubs & Full On   | Independent Free           | OL15 OJN |
| Whitehouse                         | Independent Free           | Pubs & Full On   | Independent Free           | OL15 OLG |
| Whittakers Golf Club               | Independent Free           | Registered Club  | Independent Free           | OL15 OLH |
| Dyers Arms                         | Admiral Taverns Ltd        | Pubs & Full On   | Admiral Taverns Ltd        | OL15 8DU |
| Queens Hotel                       | Daniel Thwaites plc        | Pubs & Full On   | Daniel Thwaites plc        | OL15 8AB |
| Wheatsheaf Hotel                   | Stonegate Pub Company      | Pubs & Full On   | Stonegate Pub Company      | OL15 8AB |
| Rake Inn                           | Independent Free           | Restaurant       | Independent Free           | OL15 OJX |
| Littleborough Conservative Club    | Independent Free           | Registered Club  | Independent Free           | OL15 8AQ |
| Ox & Plough                        | Independent Free           | Pubs & Full On   | Independent Free           | OL15 8NL |
| Tophams Tavern                     | Punch Pub Company          | Pubs & Full On   | Punch Pub Company          | OL15 8QF |
|                                    |                            |                  |                            |          |

| Name                               | Description                | License Type            | Owner Name                 | Postcode |
|------------------------------------|----------------------------|-------------------------|----------------------------|----------|
| Falcon                             | Star Pubs & Bars           | Pubs & Full On          | Star Pubs & Bars           | OL15 9AA |
| Victoria Picture Palace            | Independent Free           | Pubs & Full On          | Independent Free           | OL15 9BB |
| Littleborough Cricket Club         | Independent Free           | Registered Club         | Independent Free           | OL15 9HE |
| King William IV                    | Ei Group                   | Pubs & Full On          | Ei Group                   | OL15 9LW |
| White Lion                         | Unknown                    | Pubs & Full On          | Unknown                    | OL16 1JY |
| Roebuck Hotel                      | Sam Smith                  | Pubs & Full On          | Sam Smith                  | OL16 1BH |
| Empire                             | Independent Free           | Pubs & Full On          | Independent Free           | OL16 1NJ |
| Rochdale Catholic Club             | Independent Free           | Registered Club         | Independent Free           | OL16 1QQ |
| Bombay Brew                        | Independent Free           | Restaurant              | Independent Free           | OL16 1RE |
| Whittingtons                       | Independent Free           | Residential             | Independent Free           | OL16 1UA |
| Turners Dancing School             | Independent Free           | <b>Proprietary Club</b> | Independent Free           | OL16 2DF |
| Crown & Shuttle                    | JW Lees                    | Pubs & Full On          | JW Lees                    | OL16 3BU |
| Firgrove Working Mens Club         | Independent Free           | Registered Club         | Independent Free           | OL16 3BD |
| Bellavista Pizzeria                | San Rocco                  | Restaurant              | San Rocco                  | OL16 3JW |
| Tim Bobbin                         | Stonegate Pub Company      | Pubs & Full On          | Stonegate Pub Company      | OL16 3LH |
| Milnrow Working Mens Club          | Independent Free           | Registered Club         | Independent Free           | OL16 3NW |
| Gallows                            | Star Pubs & Bars           | Pubs & Full On          | Star Pubs & Bars           | OL16 3JW |
| Slip Inn                           | Sam Smith                  | Pubs & Full On          | Sam Smith                  | OL16 3PS |
| Newhey Lodge                       | Independent Free           | Registered Club         | Independent Free           | OL16 3RU |
| Bulls Head                         | Independent Free           | Pubs & Full On          | Independent Free           | OL16 3TD |
| Tunshill Golf Club                 | Independent Free           | Registered Club         | Independent Free           | OL16 3TS |
| Free Trade Tavern                  | JW Lees                    | Pubs & Full On          | JW Lees                    | OL16 4JF |
| Spring Inn                         | JW Lees                    | Pubs & Full On          | JW Lees                    | OL16 4PR |
| Fair View Inn                      | Milton Pubs and Taverns    | Pubs & Full On          | Milton Pubs and Taverns    | OL16 4QQ |
| Plough Inn                         | Ei Group                   | Pubs & Full On          | Ei Group                   | OL16 4TD |
| Wellfield Social Working Mens Club | Independent Free           | Registered Club         | Independent Free           | OL16 5LL |
| Lower Place Liberal Club           | Independent Free           | Registered Club         | Independent Free           | OL16 5LN |
| Eagle Hotel                        | Unknown                    | Pubs & Full On          | Unknown                    | OL16 5QJ |
| Haggate                            | JW Lees                    | Pubs & Full On          | JW Lees                    | OL 2 5DU |
| Greyhound Inn                      | JW Lees                    | Pubs & Full On          | JW Lees                    | OL 2 5ES |
| Hope & Anchor                      | Stonegate Pub Company      | Pubs & Full On          | Stonegate Pub Company      | OL 2 5QP |
| Junction Inn                       | Sam Smith                  | Pubs & Full On          | Sam Smith                  | OL 2 5RA |
| Half Way House                     | JW Lees                    | Pubs & Full On          | JW Lees                    | OL 2 5RY |
| Royton Cricket Bowls & Tennis Club | Independent Free           | Registered Club         | Independent Free           | OL 2 5TX |
| Khau Galli                         | Independent Free           | Restaurant              | Independent Free           | OL 2 6AB |
| White Hart                         | Stonegate Pub Company      | Pubs & Full On          | Stonegate Pub Company      | OL 2 6BB |
| Carters Arms                       | Punch Pub Company          | Pubs & Full On          | Punch Pub Company          | OL 2 6BU |
| Railway Hotel                      | JW Lees                    | Pubs & Full On          | JW Lees                    | OL 2 6DN |
| Angel Inn                          | JW Lees                    | Pubs & Full On          | JW Lees                    | OL 2 6DY |
| Bulls Head                         | *Other Small Retail Groups | Pubs & Full On          | *Other Small Retail Groups | OL 2 6NB |
| Duke Of York                       | JW Lees                    | Pubs & Full On          | JW Lees                    | OL 2 6NB |
| Heyside Cricket Club               | Independent Free           | Registered Club         | Independent Free           | OL 2 6ND |
| Blue Belle                         | *Other Small Retail Groups | Pubs & Full On          | *Other Small Retail Groups | OL 2 6PS |
| Pizzeria Topo-Gigio Trattoria      | Independent Free           | Restaurant              | Independent Free           | OL 2 6QJ |
| Crompton & Royton Golf Club        | Independent Free           | Registered Club         | Independent Free           | OL 2 6RW |
| Summit Inn                         | Greene King                | Pubs & Full On          | Greene King                | OL 2 6XF |
| Puckersley Inn                     | JW Lees                    | Pubs & Full On          | JW Lees                    | OL 2 6YD |
| Shaw Masonic Hall                  | Independent Free           | Registered Club         | Independent Free           | OL 2 7AJ |
| Black Horse                        | JW Lees                    | Pubs & Full On          | JW Lees                    | OL 2 7JD |
| Old Bulls Head                     | Sam Smith                  | Pubs & Full On          | Sam Smith                  | OL 2 7PD |
| North Star                         | Daniel Thwaites plc        | Pubs & Full On          | Daniel Thwaites plc        | OL 2 7PR |
| Crompton Cricket Club              | Independent Free           | Registered Club         | Independent Free           | OL 2 7SF |
| Crompton Bowl Club                 | Independent Free           | Registered Club         | Independent Free           | OL 2 7SF |

| Name                                | Description                | License Type     | Owner Name                 | Postcode |
|-------------------------------------|----------------------------|------------------|----------------------------|----------|
|                                     |                            |                  |                            |          |
| Commercial Inn                      | Sam Smith                  | Pubs & Full On   | Sam Smith                  | OL 2 7UQ |
| Pineapple Inn                       | Admiral Taverns Ltd        | Pubs & Full On   | Admiral Taverns Ltd        | OL 2 8AD |
| Crompton Central Working Mens Club  |                            | Registered Club  | Independent Free           | OL 2 8AE |
| Disham Restaurant                   | Independent Free           | Restaurant       | Independent Free           | OL 2 8AP |
| Park Hotel                          | Admiral Taverns Ltd        | Pubs & Full On   | Admiral Taverns Ltd        | OL 2 8DW |
| Shawside                            | Independent Free           | Proprietary Club | Independent Free           | OL 2 8JB |
| Coach & Horses                      | Stonegate Pub Company      | Pubs & Full On   | Stonegate Pub Company      | OL 2 8NR |
| Blue Bell                           | Independent Free           | Pubs & Full On   | Independent Free           | OL 2 8NR |
| Playhouse 2                         | Independent Free           | Pubs & Full On   | Independent Free           | OL 2 8NX |
| Shaw Comrades Social Club           | Independent Free           | Registered Club  | Independent Free           | OL 2 8SB |
| Swan Inn                            | Marston's                  | Pubs & Full On   | Marston's                  | OL 3 5AA |
| Dobcross Band & Social Club         | Independent Free           | Registered Club  | Independent Free           | OL 3 5AD |
| Swan Inn                            | JW Lees                    | Pubs & Full On   | JW Lees                    | OL 3 5DL |
| Bay Leaf                            | Independent Free           | Restaurant       | Independent Free           | OL 3 5DL |
| Delph Band Club                     | Independent Free           | Registered Club  | Independent Free           | OL 3 5DT |
| Old Bell Inn                        | Independent Free           | Pubs & Full On   | Independent Free           | OL 3 5EG |
| White Lion                          | Daniel Thwaites plc        | Pubs & Full On   | Daniel Thwaites plc        | OL 3 5HX |
| Navigation Inn                      | Stonegate Pub Company      | Pubs & Full On   | Stonegate Pub Company      | OL 3 5NS |
| Diggle Band Club                    | Independent Free           | Registered Club  | Independent Free           | OL 3 5PJ |
| Gate Inn                            | Star Pubs & Bars           | Pubs & Full On   | Star Pubs & Bars           | OL 3 5PQ |
| Printers Arms                       | Independent Free           | Pubs & Full On   | Independent Free           | OL 3 5SN |
| Hare & Hounds                       | Star Pubs & Bars           | Pubs & Full On   | Star Pubs & Bars           | OL 3 6AW |
| Commercial                          | Star Pubs & Bars           | Pubs & Full On   | Star Pubs & Bars           | OL 3 6AX |
| Uppermill Conservative Club         | Independent Free           | Registered Club  | Independent Free           | OL 3 6AP |
| Shalimar                            | Independent Free           | Restaurant       | Independent Free           | OL 3 6BD |
| Candour Lodge Masonic Club          | Independent Free           | Registered Club  | Independent Free           | OL 3 6AZ |
| Waggon Inn                          | Robinsons                  | Pubs & Full On   | Robinsons                  | OL 3 6HR |
| Granby Arms                         | Stonegate Pub Company      | Pubs & Full On   | Stonegate Pub Company      | OL 3 6HR |
| Muse                                | Independent Free           | Restaurant       | Independent Free           | OL 3 6HS |
| Saddleworth Golf Club               | Independent Free           | Registered Club  | Independent Free           | OL 3 6LT |
| Wellington                          | Unknown                    | Pubs & Full On   | Unknown                    | OL 3 7AF |
| Cross Keys                          | JW Lees                    | Pubs & Full On   | JW Lees                    | OL 3 6LW |
| King William Iv                     | Star Pubs & Bars           | Pubs & Full On   | Star Pubs & Bars           | OL 3 7DD |
| Boarshurst Band Club                | Independent Free           | Registered Club  | Independent Free           | OL 3 7EW |
| Greenfield Cricket & Social Club    | Independent Free           | Registered Club  | Independent Free           | OL 3 7JW |
| Railway Hotel                       | Stonegate Pub Company      | Pubs & Full On   | Stonegate Pub Company      | OL 3 7JZ |
| Tame Valley Squash & Tennis Club    | Independent Free           | Registered Club  | Independent Free           | OL 3 7LR |
| Grapes                              | Punch Pub Company          | Pubs & Full On   | Punch Pub Company          | OL 4 3DR |
| Bridge Inn                          | JW Lees                    | Pubs & Full On   | JW Lees                    | OL 4 1JE |
| Oldham Deaf Social Club             | Independent Free           | Registered Club  | Independent Free           | OL 4 1SH |
| Greenacres                          | Stonegate Pub Company      | Pubs & Full On   | Stonegate Pub Company      | OL 4 2DP |
| Bulls Head Hotel                    | Punch Pub Company          | Pubs & Full On   | Punch Pub Company          | OL 4 2HB |
| Flying Flute                        | Independent Free           | Pubs & Full On   | Independent Free           | OL 4 2HT |
| Waterhead Parish Church Hall        | Independent Free           | Registered Club  | Independent Free           | OL 4 2JJ |
| Church                              | Unknown                    | Pubs & Full On   | Unknown                    | OL 4 2JE |
| Kings Arms                          | Punch Pub Company          | Pubs & Full On   | Punch Pub Company          | OL 4 2JX |
| Highfield Inn                       | Punch Pub Company          | Pubs & Full On   | Punch Pub Company          | OL 4 2LN |
| Moorside Cricket Bowl & Tennis Club | Independent Free           | Registered Club  | Independent Free           | OL 4 2ND |
| Farmers Boy                         | Independent Free           | Pubs & Full On   | Independent Free           | OL 4 2RB |
| Weavers Arms                        | JW Lees                    | Pubs & Full On   | JW Lees                    | OL 4 2RD |
| Carrion Crow                        | Marston's                  | Pubs & Full On   | Marston's                  | OL 4 2RJ |
| Friendship                          | *Other Small Retail Groups | Pubs & Full On   | *Other Small Retail Groups | OL 4 3AF |
| Lees                                | Independent Free           | Restaurant       | Independent Free           | OL 4 3BN |