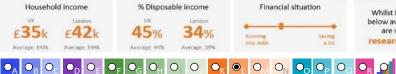

|                  | Area Profile | Area % | Base % | Index<br>av=100 | 0 | 100 | 200 |
|------------------|--------------|--------|--------|-----------------|---|-----|-----|
| 0 - 14           | 75,109       | 21.3   | 17.7   | 120             |   |     |     |
| 15 - 24          | 43,056       | 12.2   | 11.6   | 106             |   |     |     |
| 25 - 44          | 94,338       | 26.8   | 26.1   | 103             |   |     |     |
| 45 - 54          | 44,394       | 12.6   | 13.0   | 97              |   | 1   |     |
| 55 - 64          | 40,069       | 11.4   | 12.7   | 90              |   |     |     |
| 65 - 74          | 30,948       | 8.8    | 10.1   | 87              |   |     |     |
| 75 - 84          | 17,988       | 5.1    | 6.3    | 81              |   |     |     |
| 85+              | 6,471        | 1.8    | 2.5    | 72              |   |     |     |
| Total population | 352,373      |        |        |                 |   |     |     |