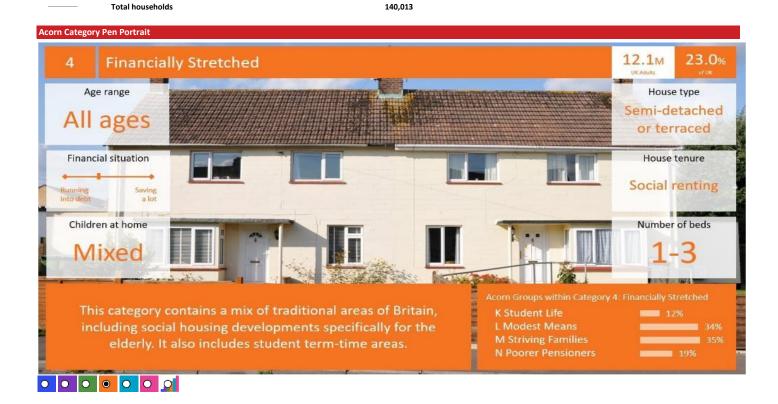

| 0          | 1       | Affluent Achievers      | 16,204       | 11.6       | 22.0       | 53      |     |     |
| <b>O</b>   | 2       | Rising Prosperity       | 1,822        | 1.3        | 10.1       | 13      |     |     |
|            | 3       | Comfortable Communities | 30,324       | 21.7       | 26.2       | 83      |     |     |
| <b>(</b>   | 4       | Financially Stretched   | 50,321       | 35.9       | 23.7       | 151     |     |     |
| $\bigcirc$ | 5       | Urban Adversity         | 41,122       | 29.4       | 17.6       | 167     |     |     |
| 0          | 6       | Not Private Households  | 220          | 0.2        | 0.3        | 47      |     |     |
| O          | Grapl   | h                       |              |            |            |         |     |     |









#### **ACORN GROUP PROFILE - HOUSEHOLDS**

© 2022 CACI Limited and all other applicable third party notices (Acorn) can be found at www.caci.co.uk/copyrightnotices.pdf

Area: P03990\_Park Inn, Oldham, OL2 8DW (5 Mile contour) Base: Great Britain

Year: 2021

| Group De  | scription               | Area Profile | % for Area | % for Base | Index 0 | 100 |  |
|-----------|-------------------------|--------------|------------|------------|---------|-----|--|
| 1. Afflue | nt Achievers            |              |            |            |         |     |  |
| 1.A       | Lavish Lifestyles       | 215          | 0.2        | 1.1        | 14      |     |  |
| 1.B       | Executive Wealth        | 7,811        | 5.6        | 11.2       | 50      |     |  |
| 1.C       | Mature Money