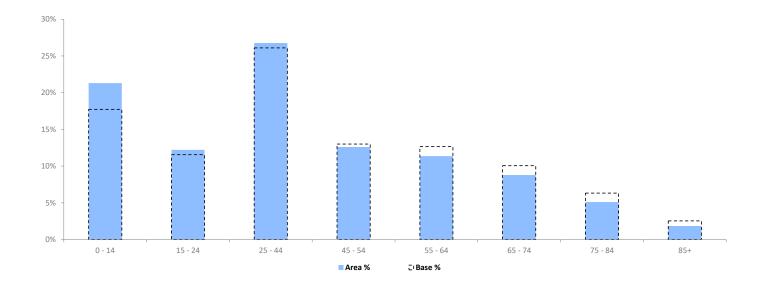

|                  | Area Profile | Area % | Base % | Index<br>av=100 | 0 | 100 | 200 |
|------------------|--------------|--------|--------|-----------------|---|-----|-----|
| 0 - 14           | 75,109       | 21.3   | 17.7   | 120             |   |     |     |
| 15 - 24          | 43,056       | 12.2   | 11.6   | 106             |   |     |     |
| 25 - 44          | 94,338       | 26.8   | 26.1   | 103             |   |     |     |
| 45 - 54          | 44,394       | 12.6   | 13.0   | 97              |   | 1   |     |
| 55 - 64          | 40,069       | 11.4   | 12.7   | 90              |   |     |     |
| 65 - 74          | 30,948       | 8.8    | 10.1   | 87              |   |     |     |
| 75 - 84          | 17,988       | 5.1    | 6.3    | 81              |   |     |     |
| 85+              | 6,471        | 1.8    | 2.5    | 72              |   |     |     |
| Total population | 352,373      |        |        |                 |   |     |     |