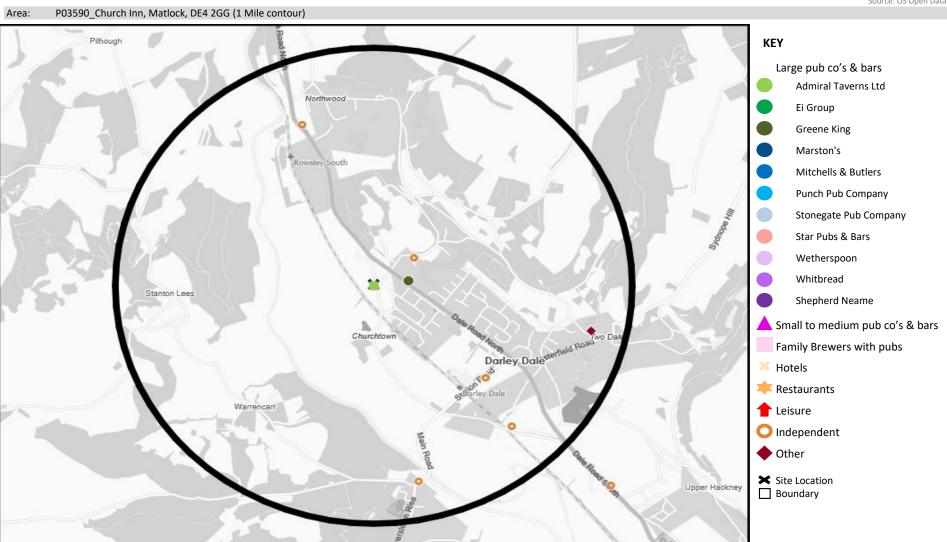

# **MAP OF AREA**

© 2024 CACI Limited and all other applicable third party notices (CGA) can be found at www.caci.co.uk/copyrightnotices.pdf

Source: OS Open Data 2018

CATEGORY GROUP TYPE MAP WHAT IS ACORN?

| Name                              | Description                | License Type    | Owner Name                 | Postcode |
|-----------------------------------|----------------------------|-----------------|----------------------------|----------|
| Square & Compass                  | Robinsons                  | Pubs & Full On  | Robinsons                  | DE 4 2EQ |
| Darley Dale Cricket & Sports Club | Independent Free           | Registered Club | Independent Free           | DE 4 2EQ |
| Red House Hotel                   | Independent Free           | Residential     | Independent Free           | DE 4 2ER |
| Plough Inn                        | *Other Small Retail Groups | Pubs & Full On  | *Other Small Retail Groups | DE 4 2FF |
| Barringtons                       | Independent Free           | Pubs & Full On  | Independent Free           | DE 4 2FT |
| Grouse Inn                        | Greene King                | Pubs & Full On  | Greene King                | DE 4 2FT |
| Church Inn                        | Admiral Taverns Ltd        | Pubs & Full On  | Admiral Taverns Ltd        | DE 4 2GG |
| Shalimar                          | Independent Free           | Restaurant      | Independent Free           | DE 4 2HX |
| Three Stags Heads Inn             | Independent Free           | Pubs & Full On  | Independent Free           | DE 4 2JY |
| Stancliffe Hall                   | Independent Free           | Pubs & Full On  | Independent Free           | DE 4 2HJ |
| Joseph Whitworth Centre           | Independent Free           | Pubs & Full On  | Independent Free           | DE 4 2EQ |