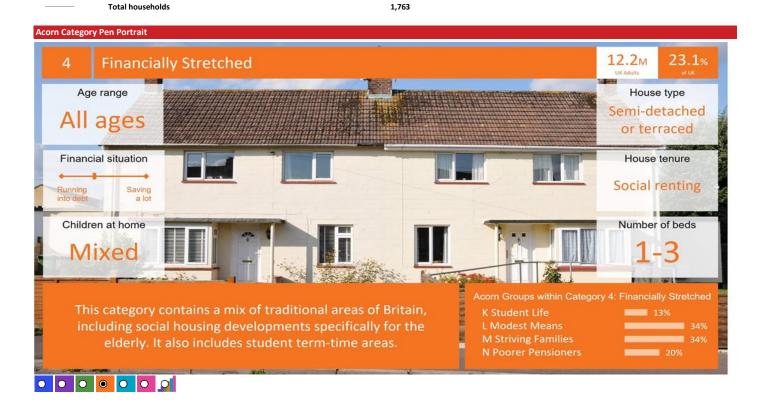

### **ACORN CATEGORY PROFILE - HOUSEHOLDS**

© 2024 CACI Limited and all other applicable third party notices (Acorn) can be found at www.caci.co.uk/copyrightnotices.pr

Area: P03590\_Church Inn, Matlock, DE4 2GG (1 Mile contour)

Base: Great Britain

Year: 2023

| Acorn Category Description |       | Area Profile            | % for Area | % for Base | Index 0 | 100 | 200 |  |
|----------------------------|-------|-------------------------|------------|------------|---------|-----|-----|--|
| 0                          | 1     | Affluent Achievers      | 739        | 41.9       | 22.1    | 190 |     |  |
| 0                          | 2     | Rising Prosperity       | 35         | 2.0        | 10.2    | 19  |     |  |
| 0                          | 3     | Comfortable Communities | 468        | 26.5       | 26.5    | 100 |     |  |
| <b>(</b>                   | 4     | Financially Stretched   | 468        | 26.5       | 23.7    | 112 |     |  |
| $\bigcirc$                 | 5     | Urban Adversity         | 53         | 3.0        | 17.2    | 17  |     |  |
|                            | 6     | Not Private Households  | 0          | 0.0        | 0.3     | 0   |     |  |
| O                          | Graph | 'n                      |            |            |         |     |     |  |