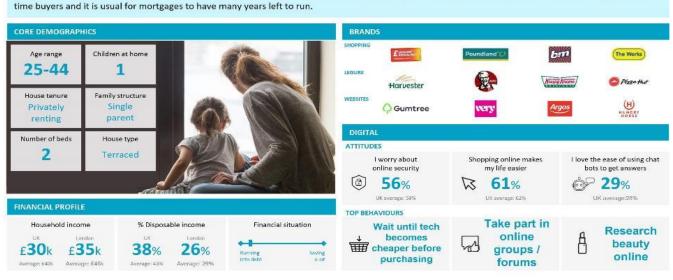

#### Acorn Group Pen Portrait

 $\bullet_{\mathsf{A}} \bullet_{\mathsf{B}} \bullet_{\mathsf{C}} \bullet_{\mathsf{D}} \bullet_{\mathsf{E}} \bullet_{\mathsf{F}} \bullet_{\mathsf{G}} \bullet_{\mathsf{H}} \bullet_{\mathsf{O}} \bullet_{\mathsf{O}} \bullet_{\mathsf{K}} \bullet_{\mathsf{L}} \bullet_{\mathsf{O}} \bullet_{\mathsf{M}} \bullet_{\mathsf{O}} \bullet_{\mathsf{D}} \bullet$ 

2.7<sub>M</sub>

5.2%

People with a modest lifestyle who may be struggling in the economic climate. Younger people are more prevalent in these streets. Some might be first time buyers and it is usual for mortgages to have many years left to run.