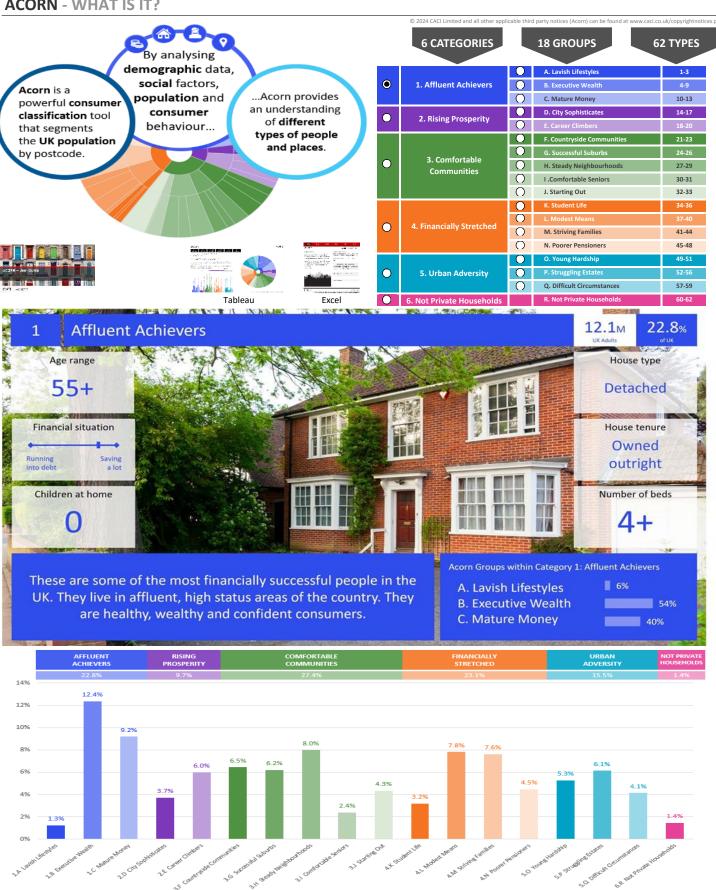

### **ACORN CATEGORY PROFILE - HOUSEHOLDS**

© 2024 CACI Limited and all other applicable third party notices (Acorn) can be found at www.caci.co.uk/copyrightnotices.pr

Area: P03590\_Church Inn, Matlock, DE4 2GG (1 Mile contour)

Base: Great Britain

Year: 2023

| Acorn Category Description |       | Area Profile            | % for Area | % for Base | Index 0 | 100 | 200 |  |
|----------------------------|-------|-------------------------|------------|------------|---------|-----|-----|--|
| 0                          | 1     | Affluent Achievers      | 739        | 41.9       | 22.1    | 190 |     |  |
| 0                          | 2     | Rising Prosperity       | 35         | 2.0        | 10.2    | 19  |     |  |
| 0                          | 3     | Comfortable Communities | 468        | 26.5       | 26.5    | 100 |     |  |
| <b>(</b>                   | 4     | Financially Stretched   | 468        | 26.5       | 23.7    | 112 |     |  |
| $\bigcirc$                 | 5     | Urban Adversity         | 53         | 3.0        | 17.2    | 17  |     |  |
|                            | 6     | Not Private Households  | 0          | 0.0        | 0.3     | 0   |     |  |
| O                          | Graph | 'n                      |            |            |         |     |     |  |