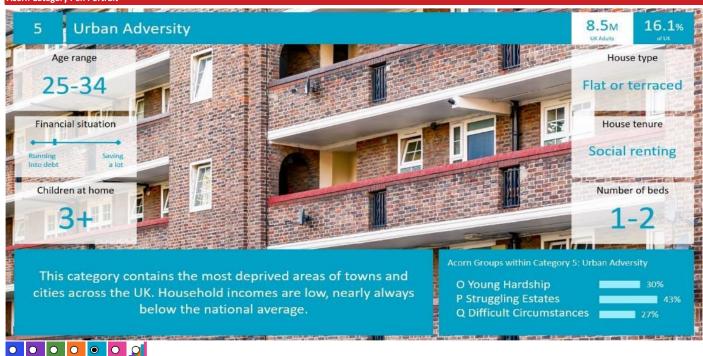

#### Acorn Group Pen Portrait

5

### O Young Hardship

People with a modest lifestyle who may be struggling in the economic climate. Younger people are more prevalent in these streets. Some might be first time buyers and it is usual for mortgages to have many years left to run.

5.2%

2.7M