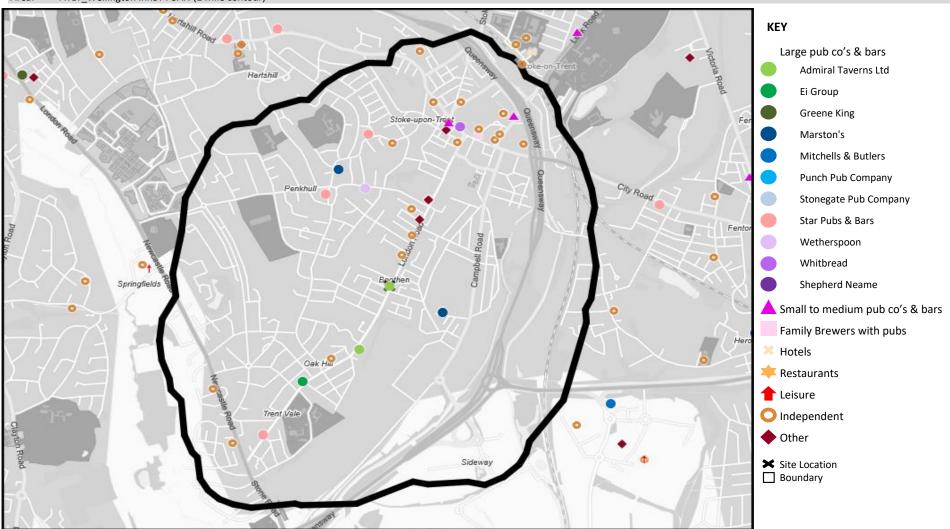

| WheatsheafWetherspoonPubs & Full OnWetherspoonST 4 18Liquor VaultsAmber TavernsPubs & Full OnAmber TavernsST 4 11GlebeJoule's BreweryPubs & Full OnIndependent FreeST 4 11Stoke Town HallIndependent FreePubs & Full OnIndependent FreeST 4 11White StarTitanicPubs & Full OnEverardsST 4 11Staff Of Life* Other Small Retail GroupsPubs & Full OnEverardsST 4 11Gardeners RetreatMarston'sPubs & Full OnMarston'sST 4 42Jollees Cabaret VenueIndependent FreePubs & Full OnMarston'sST 4 42Jollees Cabaret VenueIndependent FreePubs & Full OnAdmiral Taverns LtdST 4 52Velligton InnAdmiral Taverns LtdPubs & Full OnAdmiral Taverns LtdST 4 52Cottage InnAdmiral Taverns LtdPubs & Full OnAdmiral Taverns LtdST 4 52Greyhound InnStonegate Pub CompanyPubs & Full OnStoregate Pub CompanyST 4 55Oakhill Bowls & Recreation ClubIndependent FreeRegistered ClubIndependent FreeST 4 55Oakill Bowls & Recreation ClubIndependent FreeRegistered ClubIndependent FreeST 4 55Jubilee Working Mens ClubIndependent FreeRegistered ClubIndependent FreeST 4 56Furama PalaceIndependent FreePubs & Full OnIndependent FreeST 4 57Jubilee Working Mens ClubIndependent FreePubs & Full On <td< th=""><th>Name</th><th>Description</th><th>License Type</th><th>Owner Name</th><th>Postcode</th></td<> | Name                      | Description                | License Type    | Owner Name                 | Postcode |
|--------------------------------------------------------------------------------------------------------------------------------------------------------------------------------------------------------------------------------------------------------------------------------------------------------------------------------------------------------------------------------------------------------------------------------------------------------------------------------------------------------------------------------------------------------------------------------------------------------------------------------------------------------------------------------------------------------------------------------------------------------------------------------------------------------------------------------------------------------------------------------------------------------------------------------------------------------------------------------------------------------------------------------------------------------------------------------------------------------------------------------------------------------------------------------------------------------------------------------------------------------------------------------------------------|---------------------------|----------------------------|-----------------|----------------------------|----------|
| WheatsheafWetherspoonPubs & Full OnWetherspoonST 418Liquor VaultsAmber TavernsPubs & Full OnAmber TavernsST 411GlebeJoule's BreweryPubs & Full OnIndependent FreeST 411Stoke Town HallIndependent FreePubs & Full OnIndependent FreeST 411White StarTitanicPubs & Full OnEverardsST 411Gardeners RetreatMarston'sPubs & Full On*Other Small Retail GroupsST 414Gardeners RetreatMarston'sPubs & Full OnIndependent FreeST 448Jollees Cabaret VenueIndependent FreePubs & Full OnMarston'sST 448Jollees Cabaret VenueIndependent FreePubs & Full OnAdmiral Taverns ttdST 452Cottage InnAdmiral Taverns LtdPubs & Full OnAdmiral Taverns ttdST 452Cottage InnStonegate Pub CompanyPubs & Full OnIndependent FreeST 455Greyhound InnStar Pubs & BarsPubs & Full OnStoregate Pub CompanyStoregate Pub Star Pubs & BarsStar 455Oakhill Bowls & Recreation ClubIndependent FreeRegistered ClubIndependent FreeSt 456Oak TreeEi GroupPubs & Full OnIndependent FreeSt 456Jubilee Working Mens ClubIndependent FreePubs & Full OnIndependent FreeSt 456Furama PalaceIn                                                                                                     | Black Lion Hotel          | Star Pubs & Bars           | Pubs & Full On  | Star Pubs & Bars           | ST 4 5NZ |
| Liquor VaultsAmber TavernsPubs & Full OnAmber TavernsST 4 11GlebeJoule's BreweryPubs & Full OnJoule's BreweryST 4 11Stoke Town HallIndependent FreePubs & Full OnIndependent FreeST 4 11White StarTitanicPubs & Full OnEverardsST 4 11Staff Of Life*Other Small Retail GroupsPubs & Full On*Other Small Retail GroupsST 4 14Jollees Cabaret VenueIndependent FreePubs & Full OnMarston'sST 4 44Jollees Cabaret VenueIndependent FreePubs & Full OnIndependent FreeST 4 54Vellington InnAdmiral Taverns LtdPubs & Full OnAdmiral Taverns LtdST 4 54AlbertIndependent FreePubs & Full OnAdmiral Taverns LtdST 4 55Greyhound InnStonegate Pub CompanyPubs & Full OnIndependent FreeST 4 55Greyhound InnStar Pubs & BarsPubs & Full OnStar Pubs & BarsST 4 55Oak TreeEi GroupPubs & Full OnStar Pubs & BarsST 4 55Jubilee Working Mens ClubIndependent FreeRegistered ClubIndependent FreeST 4 55Jubilee Working Mens ClubIndependent FreePubs & Full OnUnknownST 4 55Jubilee Working Mens ClubIndependent FreePubs & Full OnIndependent FreeST 4 56Jubilee Working Mens ClubIndependent FreePubs & Full OnIndependent FreeST 4 57Jubilee Working Mens ClubIndependent FreePubs & Full On <t< td=""><td></td><td></td><td></td><td></td><td>ST 4 1BU</td></t<>                                       |                           |                            |                 |                            | ST 4 1BU |
| GiebeJoule's BreweryPubs & Full OnJoule's BreweryST 4 14Stoke Town HallIndependent FreePubs & Full OnIndependent FreeST 4 11Staff Of Life*Other Small Retail GroupsPubs & Full On*Other Small Retail GroupsST 4 11Staff Of Life*Other Small Retail GroupsPubs & Full On*Other Small Retail GroupsST 4 11Jollees Caberat VenueIndependent FreePubs & Full OnMarston'sST 4 45Jollees Caberat VenueIndependent FreePubs & Full OnAdmiral Taverns LtdST 4 5AWellington InnAdmiral Taverns LtdPubs & Full OnAdmiral Taverns LtdST 4 5ACottage InnAdmiral Taverns LtdPubs & Full OnIndependent FreeST 4 5ACottage InnStonegate Pub CompanyPubs & Full OnIndependent FreeST 4 5DCakinil Bowls & Recreation ClubIndependent FreePubs & Full OnStonegate Pub CompanyST 4 5DOaknil Bowls & Recreation ClubIndependent FreeRegistered ClubIndependent FreeST 4 5DOakin Bowls & Recreation ClubIndependent FreeRegistered ClubIndependent FreeST 4 5DJubilee Working Mens ClubIndependent FreeRegistered ClubIndependent FreeST 4 4 5DJubilee Working Mens ClubIndependent FreePubs & Full OnStar Pubs & BarsST 4 5DGardener ArmsUnknownPubs & Full OnIndependent FreeST 4 4 5DJubilee Working Mens ClubIndependent FreePubs & Full OnIndependent Fre                                                        |                           |                            |                 |                            | ST 4 1DB |
| Stoke Town HallIndependent FreePubs & Full OnIndependent FreeST 4 11White StarTitanicPubs & Full OnEverardsST 4 11Staff Of Life*Other Small Retail GroupsPubs & Full On*Other Small Retail GroupsST 4 40Gardeners RetreatMarston'sPubs & Full OnMarston'sST 4 40Jollees Cabaret VenueIndependent FreePubs & Full OnIndependent FreeST 4 55Wellington InAdmiral Taverns LtdPubs & Full OnAdmiral Taverns LtdST 4 55AlbertIndependent FreePubs & Full OnAdmiral Taverns LtdST 4 55AlbertIndependent FreePubs & Full OnAdmiral Taverns LtdST 4 55Cottage InnStonegate Pub CompanyPubs & Full OnStoregate Pub CompanyST 4 55Carking MennStoregate Pub CompanyPubs & Full OnStoregate Pub CompanyST 4 55Oakhill Bowls & Recreation ClubIndependent FreeRegistered ClubIndependent FreeST 4 55Oakhill Bowls & Recreation ClubIndependent FreeRegistered ClubIndependent FreeST 4 56Sutherland ArmsUnknownST 4 5754 5654 5654 56Jubilee Working Mens ClubIndependent FreeRegistered ClubIndependent FreeST 4 56Sutherland ArmsUnknownStar 7 4554 565654 56Jubilee Working Mens ClubIndependent FreePubs & Full OnIndependent FreeST 4 56Commercial InnIndependent FreePubs & Full                                                                                                                       |                           |                            |                 |                            | ST 4 1HG |
| White StarTitanicPubs & Full OnEverardsST 4 1JStaff Of Life"Other Small Retail GroupsPubs & Full On"Other Small Retail GroupsST 4 1MGardeners RetreatMarston'sPubs & Full OnMarston'sST 4 4AJollees Cabaret VenueIndependent FreePubs & Full OnIndependent FreeST 4 5AVellington InnAdmiral Taverns LtdPubs & Full OnAdmiral Taverns LtdST 4 5ACottage InnAdmiral Taverns LtdPubs & Full OnAdmiral Taverns LtdST 4 5AAlbertIndependent FreePubs & Full OnIndependent FreeST 4 5DGreyhound InnStar Pubs & BarsPubs & Full OnStonegate Pub CompanyST 4 5DOakhill Bowls & Recreation ClubIndependent FreeRegistered ClubIndependent FreeST 4 5DOak TreeEi GroupPubs & Full OnEi GroupST 4 5DSutherland ArmsUnknownPubs & Full OnUnknownST 4 5DJubilee Working Mens ClubIndependent FreeRegistered ClubIndependent FreeST 4 5DFurama PalaceIndependent FreeRestaurantIndependent FreeST 4 7DWhite LionStar Pubs & BarsSt 4 7CSt 4 7CSt 4 7CWhite LionStar Pubs & BarsSt 4 7CSt 4 7CSt 4 7COlde Bull & BushIndependent FreePubs & Full OnIndependent FreeST 4 7CVehire LionStar Pubs & BarsSt 4 7CSt 4 7CSt 4 7CVehire LionStar Pubs & Bars                                                                                                                                                           |                           |                            |                 | ,                          | ST 4 1HH |
| Staff Of Life*Other Small Retail GroupsPubs & Full On*Other Small Retail GroupsST 4 14Gardeners RetreatMarston'sST 4 48Jollees Cabaret VenueIndependent FreePubs & Full OnMarston'sST 4 45Vellington InnAdmiral Taverns LtdPubs & Full OnAdmiral Taverns LtdST 4 5AAlbertIndependent FreePubs & Full OnAdmiral Taverns LtdST 4 5AAlbertIndependent FreePubs & Full OnAdmiral Taverns LtdST 4 5AAlbertIndependent FreePubs & Full OnStonegate Pub CompanyStonegate Pub CompanyStaf 5AGreyhound InnStar Pubs & BarsPubs & Full OnStar Pubs & BarsST 4 5DOakhill Bowls & Recreation ClubIndependent FreeST 4 5MSutherland ArmsUnknownST 4 5DJubilee Working Mens ClubIndependent FreeRegistered ClubIndependent FreeST 4 5DJubilee Working Mens ClubIndependent FreeRegistered ClubIndependent FreeST 4 5DVihte LionStar Pubs & BarsPubs & Full OnStar Pubs & BarsST 4 5DVihte LionStar Pubs & BarsPubs & Full OnIndependent FreeST 4 5DOlde Bull & BushIndependent FreePubs & Full OnIndependent FreeST 4 5DVihte LionIndependent FreePubs & Full OnIndependent FreeST 4 5DVihte LionIndependent FreePubs & Full OnIndependent FreeST 4 7DKings HallIndependent FreePubs & Full OnInd                                                                                                              | White Star                | -                          |                 | •                          | ST 4 1JB |
| Gardeners RetreatMarston'sPubs & Full OnMarston'sST 4 44Jollees Cabaret VenueIndependent FreePubs & Full OnIndependent FreeST 4 5AWellington InnAdmiral Taverns LtdPubs & Full OnAdmiral Taverns LtdST 4 5ACottage InnAdmiral Taverns LtdPubs & Full OnAdmiral Taverns LtdST 4 5AAlbertIndependent FreePubs & Full OnIndependent FreeSt 4 5DTerrace InnStonegate Pub CompanyPubs & Full OnStonegate Pub CompanySt 4 5DGreyhound InnStar Pubs & BarsPubs & Full OnStonegate Pub CompanySt 4 5DOak TreeEi GroupPubs & Full OnEi GroupST 4 45DOak TreeEi GroupPubs & Full OnEi GroupST 4 5DJubilee Working Mens ClubIndependent FreeRegistered ClubIndependent FreeST 4 5DJubilee Working Mens ClubIndependent FreeRegistered ClubIndependent FreeST 4 7DFurama PalaceIndependent FreeRegistered ClubIndependent FreeST 4 7DOde Bull & BushIndependent FreePubs & Full OnIndependent FreeST 4 7DCommercial Inn* Other Small Retail GroupsPubs & Full OnIndependent FreeST 4 7DKings HallIndependent FreePubs & Full OnIndependent FreeST 4 7DKings HallIndependent FreePubs & Full OnIndependent FreeST 4 7DCommercial Inn* Other Small Retail GroupsPubs & Full OnIndependent Free <td></td> <td></td> <td></td> <td></td> <td>ST 4 1NL</td>                                                       |                           |                            |                 |                            | ST 4 1NL |
| Jollees Cabaret VenueIndependent FreePubs & Full OnIndependent FreeST 4 5AWellington InnAdmiral Taverns LtdPubs & Full OnAdmiral Taverns LtdST 4 5ACottage InnAdmiral Taverns LtdPubs & Full OnAdmiral Taverns LtdST 4 5AAlbertIndependent FreePubs & Full OnIndependent FreeST 4 5DTerrace InnStonegate Pub CompanyPubs & Full OnStonegate Pub CompanyST 4 5DGreyhound InnStar Pubs & BarsPubs & Full OnStonegate Pub CompanyST 4 5DOakhill Bowls & Recreation ClubIndependent FreeRegistered ClubIndependent FreeST 4 5NOakhill Bowls & Recreation ClubIndependent FreeRegistered ClubIndependent FreeST 4 5NJubilee Working Mens ClubIndependent FreeRegistered ClubIndependent FreeST 4 5MJubilee Working Mens ClubIndependent FreeRegistered ClubIndependent FreeST 4 5MJubilee Working Mens ClubIndependent FreePubs & Full OnStar Pubs & BarsST 4 5MJubilee Working Mens ClubIndependent FreePubs & Full OnStar Pubs & BarsST 4 5MGoenercial InnStar Pubs & BarsPubs & Full OnIndependent FreeST 4 5MOlde Bull & BushIndependent FreePubs & Full OnIndependent FreeST 4 7COlde Bull & BushIndependent FreePubs & Full OnIndependent FreeST 4 7CHarrysIndependent FreePubs & Full OnIndependent FreeST 4 7C<                                                                               |                           |                            |                 |                            | ST 4 4BJ |
| Wellington InnAdmiral Taverns LtdPubs & Full OnAdmiral Taverns LtdST 4 5.4Cottage InnAdmiral Taverns LtdPubs & Full OnAdmiral Taverns LtdST 4 5.4AlbertIndependent FreePubs & Full OnIndependent FreeST 4 5.6Cottage InnStonegate Pub CompanyPubs & Full OnStonegate Pub CompanyST 4 5.0Greyhound InnStar Pubs & BarsPubs & Full OnStar Pubs & BarsST 4 5.0Oak TreeEi GroupPubs & Full OnEi GroupST 4 5.0Oak TreeEi GroupPubs & Full OnEi GroupST 4 5.0Sutherland ArmsUnknownST 4 5.6St 4 5.6Jubilee Working Mens ClubIndependent FreeRegistered ClubIndependent FreeFurama PalaceIndependent FreeRegistered ClubIndependent FreeST 4 5.6White LionStar Pubs & BarsPubs & Full OnStar Pubs & BarsST 4 7.6Beehive InnIndependent FreePubs & Full OnIndependent FreeST 4 7.6Commercial Inn*Other Small Retail GroupsPubs & Full OnIndependent FreeST 4 7.4Kings HallIndependent FreePubs & Full OnIndependent FreeST 4 7.4Kings HallIndependent FreePubs & Full OnIndependent FreeST 4 7.4Kings HallIndependent FreePubs & Full OnIndependent FreeST 4 7.4Code Star Pubs & BarsPubs & Full OnIndependent FreeST 4 7.4Kings HallIndependent FreePubs & Full On<                                                                                                                                     |                           |                            |                 |                            | ST 4 5AG |
| CottageAdmiral Taverns LtdPubs & Full OnAdmiral Taverns LtdST 4 5AAlbertIndependent FreePubs & Full OnIndependent FreeST 4 5CTerrace InnStonegate Pub CompanyPubs & Full OnStonegate Pub CompanyST 4 5CGreyhound InnStar Pubs & BarsPubs & Full OnStonegate Pub CompanyST 4 5COakhill Bowls & Recreation ClubIndependent FreeRegistered ClubIndependent FreeST 4 5DOak TreeEi GroupPubs & Full OnEi GroupST 4 5NSutherland ArmsUnknownPubs & Full OnUnknownST 4 5FJubilee Working Mens ClubIndependent FreeRegistered ClubIndependent FreeST 4 5FFurama PalaceIndependent FreeRestaurantIndependent FreeST 4 7FBeehive InnIndependent FreePubs & Full OnStar Pubs & BarsST 4 7FCommercial Inn*Other Small Retail GroupsPubs & Full OnIndependent FreeST 4 7CKings HallIndependent FreePubs & Full OnIndependent FreeST 4 7CKi                                                                                                                                         |                           | •                          |                 | •                          | ST 4 5AN |
| AlbertIndependent FreePubs & Full OnIndependent FreeST 4 5CTerrace InnStonegate Pub CompanyPubs & Full OnStonegate Pub CompanyST 4 5CGreyhound InnStar Pubs & BarsPubs & Full OnStonegate Pub CompanyST 4 5COakhill Bowls & Recreation ClubIndependent FreeRegistered ClubIndependent FreeST 4 5DOak TreeEi GroupPubs & Full OnEi GroupST 4 5NSutherland ArmsUnknownPubs & Full OnUnknownST 4 5FJubilee Working Mens ClubIndependent FreeRegistered ClubIndependent FreeST 4 5FFurama PalaceIndependent FreeRestaurantIndependent FreeST 4 7FWhite LionStar Pubs & BarsPubs & Full OnStar Pubs & BarsST 4 7FBeehive InnIndependent FreePubs & Full OnIndependent FreeST 4 7FCommercial Inn*Other Small Retail GroupsPubs & Full OnIndependent FreeST 4 7FOlde Bull & BushIndependent FreePubs & Full OnIndependent FreeST 4 7FMarquis Of GranbyMarston'sPubs & Full OnIndependent FreeST 4 1FMarquis Of GranbyMarston'sPubs & Full OnIndependent FreeST 4 1FHarrysIndependent FreePubs & Full OnIndependent FreeST 4 1FStoke Irish ClubIndependent FreePubs & Full OnIndependent FreeST 4 1FHaven SuiteIndependent FreePubs & Full OnIndependent FreeST 4 1F                                                                                                                                     | -                         |                            |                 |                            | ST 4 5AU |
| Terrace InnStonegate Pub CompanyPubs & Full OnStonegate Pub CompanyST 4 5CGreyhound InnStar Pubs & BarsPubs & Full OnStar Pubs & BarsST 4 5COakhill Bowls & Recreation ClubIndependent FreeRegistered ClubIndependent FreeST 4 5DOak TreeEi GroupPubs & Full OnEi GroupST 4 5DSutherland ArmsUnknownPubs & Full OnUnknownST 4 5BJubilee Working Mens ClubIndependent FreeRegistered ClubIndependent FreeST 4 6FFurama PalaceIndependent FreeRestaurantIndependent FreeST 4 7CWhite LionStar Pubs & BarsPubs & Full OnStar Pubs & BarsST 4 7CBeehive InnIndependent FreePubs & Full OnIndependent FreeST 4 7CCommercial Inn*Other Small Retail GroupsPubs & Full OnIndependent FreeST 4 7COlde Bull & BushIndependent FreePubs & Full OnIndependent FreeST 4 7CKings HallIndependent FreePubs & Full OnIndependent FreeST 4 7C                                                                                                                                         |                           | Independent Free           |                 | Independent Free           | ST 4 5DA |
| Greyhound InnStar Pubs & BarsPubs & Full OnStar Pubs & BarsST 4 5COakhill Bowls & Recreation ClubIndependent FreeRegistered ClubIndependent FreeST 4 5NOak TreeEi GroupPubs & Full OnEi GroupST 4 5NSutherland ArmsUnknownPubs & Full OnUnknownST 4 5NJubilee Working Mens ClubIndependent FreeRegistered ClubIndependent FreeST 4 6FFurama PalaceIndependent FreeRestaurantIndependent FreeST 4 7FWhite LionStar Pubs & BarsPubs & Full OnStar Pubs & BarsST 4 7FBeehive InnIndependent FreePubs & Full OnStar Pubs & BarsST 4 7FOlde Bull & BushIndependent FreePubs & Full OnStar Pubs & ST 4 7COlde Bull & BushIndependent FreePubs & Full OnIndependent FreeST 4 7CKings HallIndependent FreePubs & Full OnIndependent FreeST 4 7CKings HallIndependent FreePubs & Full OnIndependent FreeST 4 7CKings HallIndependent FreePubs & Full OnIndependent FreeST 4 7LHarrysIndependent FreePubs & Full OnMarston'sST 4 7LHarrysIndependent FreeRegistered ClubIndependent FreeST 4 1LHaven SuiteIndependent FreePubs & Full OnIndependent FreeST 4 1LHaven SuiteIndependent FreePubs & Full OnIndependent FreeST 4 1LHaven SuiteIndependent Free <td< td=""><td></td><td></td><td></td><td>•</td><td>ST 4 5DG</td></td<>                                                                         |                           |                            |                 | •                          | ST 4 5DG |
| Oakhill Bowls & Recreation ClubIndependent FreeRegistered ClubIndependent FreeST 4 5MOak TreeEi GroupPubs & Full OnEi GroupST 4 5MSutherland ArmsUnknownPubs & Full OnUnknownST 4 5MJubilee Working Mens ClubIndependent FreeRegistered ClubIndependent FreeST 4 6PFurama PalaceIndependent FreeRestaurantIndependent FreeST 4 7PBeehive InnIndependent FreePubs & Full OnStar Pubs & BarsST 4 7PBeehive InnIndependent FreePubs & Full OnIndependent FreeST 4 7PCommercial Inn*Other Small Retail GroupsPubs & Full OnIndependent FreeST 4 7POlde Bull & BushIndependent FreePubs & Full OnIndependent FreeST 4 7PMarquis Of GranbyMarston'sPubs & Full OnIndependent FreeST 4 7PHarrysIndependent FreePubs & Full OnIndependent FreeST 4 7PStoke Irish ClubIndependent FreePubs & Full OnIndependent FreeST 4 7PGeorgia Browns*Other Small Retail GroupsPubs & Full OnIndependent FreeST 4 7PHaven SuiteIndependent FreePubs & Full OnIndependent FreeST 4 7PHaven SuiteIndependent FreeRegistered ClubIndependent FreeST 4 7PGeorgia Browns*Other Small Retail GroupsPubs & Full OnIndependent FreeST 4 7DHaven SuiteIndependent FreeRestaurantIndependent FreeST 4 7D<                                                                                                                       | Grevhound Inn             | <b>o</b> 1, 7              | Pubs & Full On  | <b>o</b> 1, <i>j</i>       | ST 4 5DW |
| Oak TreeEi GroupPub & Full OnEi GroupST 4 5MSutherland ArmsUnknownPubs & Full OnUnknownST 4 5MJubilee Working Mens ClubIndependent FreeRegistered ClubIndependent FreeST 4 6FFurama PalaceIndependent FreeRestaurantIndependent FreeST 4 7FWhite LionStar Pubs & BarsPubs & Full OnStar Pubs & BarsST 4 7FBeehive InnIndependent FreePubs & Full OnIndependent FreeST 4 7CCommercial Inn*Other Small Retail GroupsPubs & Full OnIndependent FreeST 4 7COlde Bull & BushIndependent FreePubs & Full OnIndependent FreeST 4 7COlde Bull & BushIndependent FreePubs & Full OnIndependent FreeST 4 7CKings HallIndependent FreePubs & Full OnIndependent FreeST 4 7CKarysIndependent FreeRegistered ClubIndependent FreeST 4 7CStoke Irish ClubIndependent FreeRegistered ClubIndependent FreeST 4 7CGeorgia Browns*Other Small Retail GroupsPubs & Full OnIndependent FreeST 4 11CHaven SuiteIndependent FreeRestaurantIndependent FreeST 4 11CHaven Suite <td>,</td> <td>Independent Free</td> <td>Registered Club</td> <td>Independent Free</td> <td>ST 4 5NN</td>                                   | ,                         | Independent Free           | Registered Club | Independent Free           | ST 4 5NN |
| Sutherland ArmsUnknownPubs & Full OnUnknownST 4 5FJubilee Working Mens ClubIndependent FreeRegistered ClubIndependent FreeST 4 6FFurama PalaceIndependent FreeRestaurantIndependent FreeST 4 6FWhite LionStar Pubs & BarsPubs & Full OnStar Pubs & BarsST 4 7FBeehive InnIndependent FreePubs & Full OnIndependent FreeST 4 7FCommercial Inn*Other Small Retail GroupsPubs & Full OnIndependent FreeST 4 7FOlde Bull & BushIndependent FreePubs & Full OnIndependent FreeST 4 7FKings HallIndependent FreePubs & Full OnIndependent FreeST 4 7FMarquis Of GranbyMarston'sPubs & Full OnIndependent FreeST 4 7FHarrysIndependent FreePubs & Full OnIndependent FreeST 4 7EStoke Irish ClubIndependent FreePubs & Full OnIndependent FreeST 4 7EHaven SuiteIndependent FreePubs & Full OnIndependent FreeST 4 7EHaven SuiteIndependent FreeRestaurantIndependent FreeST 4 1EPlanet BollywoodIndependent FreeRestaurantIndependent FreeST 4 1EMisoIndependent FreeRestaurantIndependent FreeST 4 1EIndependent FreeRestaurantIndependent FreeST 4 1EHarrysIndependent FreeRestaurantIndependent FreeST 4 1EStoke Irish ClubIndependent FreeST 4 1E                                                                                                                                                  | Oak Tree                  | •                          | 0               |                            | ST 4 5NR |
| Furama PalaceIndependent FreeRestaurantIndependent FreeST 4 60White LionStar Pubs & BarsPubs & Full OnStar Pubs & BarsST 4 74Beehive InnIndependent FreePubs & Full OnIndependent FreeST 4 74Commercial Inn*Other Small Retail GroupsPubs & Full OnIndependent FreeST 4 70Olde Bull & BushIndependent FreePubs & Full OnIndependent FreeST 4 70Kings HallIndependent FreePubs & Full OnIndependent FreeST 4 70Marquis Of GranbyMarston'sPubs & Full OnIndependent FreeST 4 70HarrysIndependent FreePubs & Full OnIndependent FreeST 4 70Stoke Irish ClubIndependent FreePubs & Full OnIndependent FreeST 4 70Haven SuiteIndependent FreeRestaurantIndependent FreeST 4 70Haven SuiteIndependent                                                                                                                                                  | Sutherland Arms           | •                          | Pubs & Full On  |                            | ST 4 5RW |
| Furama PalaceIndependent FreeRestaurantIndependent FreeST 4 60White LionStar Pubs & BarsPubs & Full OnStar Pubs & BarsST 4 74Beehive InnIndependent FreePubs & Full OnIndependent FreeST 4 74Commercial Inn*Other Small Retail GroupsPubs & Full OnIndependent FreeST 4 70Olde Bull & BushIndependent FreePubs & Full OnIndependent FreeST 4 70Kings HallIndependent FreePubs & Full OnIndependent FreeST 4 70Marquis Of GranbyMarston'sPubs & Full OnIndependent FreeST 4 70HarrysIndependent FreePubs & Full OnIndependent FreeST 4 70Stoke Irish ClubIndependent FreePubs & Full OnIndependent FreeST 4 70Haven SuiteIndependent FreeRestaurantIndependent FreeST 4 70Haven SuiteIndependent                                                                                                                                                  | Jubilee Working Mens Club | Independent Free           | Registered Club | Independent Free           | ST 4 6PZ |
| White LionStar Pubs & BarsPubs & Full OnStar Pubs & BarsST 4 7FBeehive InnIndependent FreePubs & Full OnIndependent FreeST 4 7FCommercial Inn*Other Small Retail GroupsPubs & Full On*Other Small Retail GroupsST 4 7COlde Bull & BushIndependent FreePubs & Full OnIndependent FreeST 4 7CKings HallIndependent FreePubs & Full OnIndependent FreeST 4 7CMarquis Of GranbyMarston'sPubs & Full OnIndependent FreeST 4 7LHarrysIndependent FreePubs & Full OnIndependent FreeST 4 7LHarrysIndependent FreePubs & Full OnIndependent FreeST 4 7LStoke Irish ClubIndependent FreeRegistered ClubIndependent FreeST 4 7LGeorgia Browns*Other Small Retail GroupsPubs & Full OnNoter Small Retail GroupsST 4 7LHaven SuiteIndependent FreePubs & Full OnIndependent FreeST 4 7LPlanet BollywoodIndependent FreeRestaurantIndependent FreeST 4 7LMisoIndependent FreeRestaurantIndependent FreeST 4 7LThalii RestaurantIndependent FreeRestaurantIndependent FreeST 4 7LLondon Road Ale HouseIndependent FreePubs & Full OnIndependent FreeST 4 7LLondon Road Ale HouseIndependent FreePubs & Full OnIndependent FreeST 4 7LLondon Road Ale HouseIndependent FreePubs & Full OnIndepende                                                                                                              | 0                         | •                          | •               | •                          | ST 4 6QE |
| Commercial Inn*Other Small Retail GroupsPubs & Full On*Other Small Retail GroupsST 4 7COlde Bull & BushIndependent FreePubs & Full OnIndependent FreeST 4 7CKings HallIndependent FreePubs & Full OnIndependent FreeST 4 7CMarquis Of GranbyMarston'sPubs & Full OnIndependent FreeST 4 7LHarrysIndependent FreePubs & Full OnIndependent FreeST 4 7LStoke Irish ClubIndependent FreePubs & Full OnIndependent FreeST 4 7LGeorgia Browns*Other Small Retail GroupsPubs & Full On*Other Small Retail GroupsST 4 7LHaven SuiteIndependent FreePubs & Full On*Other Small Retail GroupsST 4 1LPlanet BollywoodIndependent FreeRestaurantIndependent FreeST 4 7CMisoIndependent FreeRestaurantIndependent FreeST 4 7CThalii RestaurantIndependent FreeRestaurantIndependent FreeST 4 7CLondon Road Ale HouseIndependent FreePubs & Full OnIndependent FreeST 4 1L                                                                                                                                                                                                                                                                                                                                                                                                                                    | White Lion                | Star Pubs & Bars           | Pubs & Full On  | Star Pubs & Bars           | ST 4 7HL |
| Olde Bull & BushIndependent FreePubs & Full OnIndependent FreeST 4 7CKings HallIndependent FreePubs & Full OnIndependent FreeST 4 1FMarquis Of GranbyMarston'sPubs & Full OnMarston'sST 4 7LHarrysIndependent FreePubs & Full OnIndependent FreeST 4 1FStoke Irish ClubIndependent FreePubs & Full OnIndependent FreeST 4 7LGeorgia Browns*Other Small Retail GroupsPubs & Full On*Other Small Retail GroupsST 4 7LHaven SuiteIndependent FreePubs & Full OnIndependent FreeST 4 1LPlanet BollywoodIndependent FreeRestaurantIndependent FreeST 4 7CMisoIndependent FreeRestaurantIndependent FreeST 4 7CThalii RestaurantIndependent FreeRestaurantIndependent FreeST 4 7CLondon Road Ale HouseIndependent FreePubs & Full OnIndependent FreeST 4 7C                                                                                                                                                                                                                                                                                                                                                                                                                                                                                                                                            | Beehive Inn               | Independent Free           | Pubs & Full On  | Independent Free           | ST 4 7HU |
| Kings HallIndependent FreePubs & Full OnIndependent FreeST 4 1-Marquis Of GranbyMarston'sPubs & Full OnMarston'sST 4 7-HarrysIndependent FreePubs & Full OnIndependent FreeST 4 1-Stoke Irish ClubIndependent FreePubs & Full OnIndependent FreeST 4 1-Georgia Browns*Other Small Retail GroupsPubs & Full On*Other Small Retail GroupsST 4 1-Haven SuiteIndependent FreePubs & Full On*Other Small Retail GroupsST 4 1-Planet BollywoodIndependent FreeRestaurantIndependent FreeST 4 1-MisoIndependent FreeRestaurantIndependent FreeST 4 1-Thalii RestaurantIndependent FreeRestaurantIndependent FreeST 4 1-London Road Ale HouseIndependent FreePubs & Full OnIndependent FreeST 4 1-                                                                                                                                                                                                                                                                                                                                                                                                                                                                                                                                                                                                       | Commercial Inn            | *Other Small Retail Groups | Pubs & Full On  | *Other Small Retail Groups | ST 4 7QE |
| Marquis Of GranbyMarston'sPubs & Full OnMarston'sST 4 7LHarrysIndependent FreePubs & Full OnIndependent FreeST 4 1LStoke Irish ClubIndependent FreeRegistered ClubIndependent FreeST 4 7LGeorgia Browns*Other Small Retail GroupsPubs & Full On*Other Small Retail GroupsST 4 1LHaven SuiteIndependent FreePubs & Full OnIndependent FreeST 4 1LPlanet BollywoodIndependent FreeRestaurantIndependent FreeST 4 1LMisoIndependent FreeRestaurantIndependent FreeST 4 1LThalii RestaurantIndependent FreeRestaurantIndependent FreeST 4 1LLondon Road Ale HouseIndependent FreePubs & Full OnIndependent FreeST 4 5L                                                                                                                                                                                                                                                                                                                                                                                                                                                                                                                                                                                                                                                                               | Olde Bull & Bush          | Independent Free           | Pubs & Full On  | Independent Free           | ST 4 7QT |
| HarrysIndependent FreePubs & Full OnIndependent FreeST 4 1FStoke Irish ClubIndependent FreeRegistered ClubIndependent FreeST 4 1FGeorgia Browns*Other Small Retail GroupsPubs & Full On*Other Small Retail GroupsST 4 1EHaven SuiteIndependent FreePubs & Full Onindependent FreeST 4 1EPlanet BollywoodIndependent FreeRestaurantIndependent FreeST 4 1EMisoIndependent FreeRestaurantIndependent FreeST 4 1EThalii RestaurantIndependent FreeRestaurantIndependent FreeST 4 1JLondon Road Ale HouseIndependent FreePubs & Full OnIndependent FreeST 4 5A                                                                                                                                                                                                                                                                                                                                                                                                                                                                                                                                                                                                                                                                                                                                       | Kings Hall                | Independent Free           | Pubs & Full On  | Independent Free           | ST 4 1HH |
| Stoke Irish ClubIndependent FreeRegistered ClubIndependent FreeST 4 7CGeorgia Browns*Other Small Retail GroupsPubs & Full On*Other Small Retail GroupsST 4 1CHaven SuiteIndependent FreePubs & Full OnIndependent FreeST 4 1LPlanet BollywoodIndependent FreeRestaurantIndependent FreeST 4 1LMisoIndependent FreeRestaurantIndependent FreeST 4 1LThalii RestaurantIndependent FreeRestaurantIndependent FreeST 4 1LLondon Road Ale HouseIndependent FreePubs & Full OnIndependent FreeST 4 1J                                                                                                                                                                                                                                                                                                                                                                                                                                                                                                                                                                                                                                                                                                                                                                                                  | Marguis Of Granby         | Marston's                  | Pubs & Full On  | Marston's                  | ST 4 7LA |
| Georgia Browns*Other Small Retail GroupsPubs & Full On*Other Small Retail GroupsST 4 10Haven SuiteIndependent FreePubs & Full OnIndependent FreeST 4 11Planet BollywoodIndependent FreeRestaurantIndependent FreeST 4 11MisoIndependent FreeRestaurantIndependent FreeST 4 11Thalii RestaurantIndependent FreeRestaurantIndependent FreeST 4 11London Road Ale HouseIndependent FreePubs & Full OnIndependent FreeST 4 54                                                                                                                                                                                                                                                                                                                                                                                                                                                                                                                                                                                                                                                                                                                                                                                                                                                                        | Harrys                    | Independent Free           | Pubs & Full On  | Independent Free           | ST 4 1HL |
| Haven SuiteIndependent FreePubs & Full OnIndependent FreeST 4 1LPlanet BollywoodIndependent FreeRestaurantIndependent FreeST 4 1FMisoIndependent FreeRestaurantIndependent FreeST 4 1FThalii RestaurantIndependent FreeRestaurantIndependent FreeST 4 1JLondon Road Ale HouseIndependent FreePubs & Full OnIndependent FreeST 4 5A                                                                                                                                                                                                                                                                                                                                                                                                                                                                                                                                                                                                                                                                                                                                                                                                                                                                                                                                                               | Stoke Irish Club          | Independent Free           | Registered Club | Independent Free           | ST 4 7DH |
| Planet BollywoodIndependent FreeRestaurantIndependent FreeST 4 1FMisoIndependent FreeRestaurantIndependent FreeST 4 7CThalii RestaurantIndependent FreeRestaurantIndependent FreeST 4 1JLondon Road Ale HouseIndependent FreePubs & Full OnIndependent FreeST 4 5A                                                                                                                                                                                                                                                                                                                                                                                                                                                                                                                                                                                                                                                                                                                                                                                                                                                                                                                                                                                                                               | Georgia Browns            | *Other Small Retail Groups | Pubs & Full On  | *Other Small Retail Groups | ST 4 1DB |
| MisoIndependent FreeRestaurantIndependent FreeST 4 70Thalii RestaurantIndependent FreeRestaurantIndependent FreeST 4 1JLondon Road Ale HouseIndependent FreePubs & Full OnIndependent FreeST 4 5A                                                                                                                                                                                                                                                                                                                                                                                                                                                                                                                                                                                                                                                                                                                                                                                                                                                                                                                                                                                                                                                                                                | Haven Suite               | Independent Free           | Pubs & Full On  | Independent Free           | ST 4 1LP |
| MisoIndependent FreeRestaurantIndependent FreeST 4 70Thalii RestaurantIndependent FreeRestaurantIndependent FreeST 4 1JLondon Road Ale HouseIndependent FreePubs & Full OnIndependent FreeST 4 5A                                                                                                                                                                                                                                                                                                                                                                                                                                                                                                                                                                                                                                                                                                                                                                                                                                                                                                                                                                                                                                                                                                | Planet Bollywood          | Independent Free           | Restaurant      | Independent Free           | ST 4 1HP |
| London Road Ale House Independent Free Pubs & Full On Independent Free ST 4 5A                                                                                                                                                                                                                                                                                                                                                                                                                                                                                                                                                                                                                                                                                                                                                                                                                                                                                                                                                                                                                                                                                                                                                                                                                   | Miso                      |                            | Restaurant      | Independent Free           | ST 4 7QE |
|                                                                                                                                                                                                                                                                                                                                                                                                                                                                                                                                                                                                                                                                                                                                                                                                                                                                                                                                                                                                                                                                                                                                                                                                                                                                                                  | Thalii Restaurant         | Independent Free           | Restaurant      | Independent Free           | ST 4 1JH |
| Bru Independent Free Pubs & Full On Independent Free ST 4 1N                                                                                                                                                                                                                                                                                                                                                                                                                                                                                                                                                                                                                                                                                                                                                                                                                                                                                                                                                                                                                                                                                                                                                                                                                                     | London Road Ale House     | Independent Free           | Pubs & Full On  | Independent Free           | ST 4 5AA |
|                                                                                                                                                                                                                                                                                                                                                                                                                                                                                                                                                                                                                                                                                                                                                                                                                                                                                                                                                                                                                                                                                                                                                                                                                                                                                                  | Bru                       | Independent Free           | Pubs & Full On  | Independent Free           | ST 4 1NH |
|                                                                                                                                                                                                                                                                                                                                                                                                                                                                                                                                                                                                                                                                                                                                                                                                                                                                                                                                                                                                                                                                                                                                                                                                                                                                                                  | Quarter At Potbank        | •                          | Restaurant      | •                          | ST 4 1QQ |

### MAP OF AREA

© 2021 CACI Limited and all other applicable third party notices (CGA) can be found at www.caci.co.uk/copyrightnotices.pdf Source: OS Open Data 2018

Area: ATLT\_Wellington InnST4 5AN (1 Mile contour)