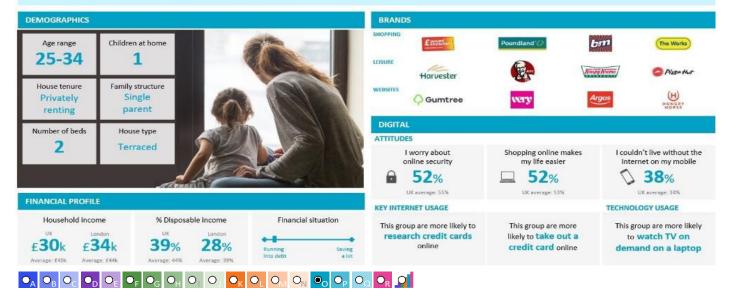

5.0 Young H          | lardship         | 3,306        | 36.0       | 6.1        | 585     |     |  |
| 5.P Struggli         | ng Estates       | 548          | 6.0        | 6.1        | 98      |     |  |
| 5.Q Difficult        | Circumstances    | 435          | 4.7        | 5.3        | 88      |     |  |
| 6. Not Private Hou   | seholds          |              |            |            |         |     |  |
| 6.R Not Priv         | ate Households   | 8            | 0.1        | 0.3        | 26      |     |  |

#### Acorn Group Pen Portrait

5

### O Young Hardship

People with a modest lifestyle who may be struggling in the economic climate. Younger people are more prevalent in these streets. Some might be first time buyers and it is usual for mortgages to have many years left to run.



5.2%

2.7M



## acorn

|                                                      |                                                                                            |                                                                                                         |                          |                       |                          |                          |                               | 0.0                |                   |
|------------------------------------------------------|--------------------------------------------------------------------------------------------|---------------------------------------------------------------------------------------------------------|--------------------------|-----------------------|--------------------------|-------