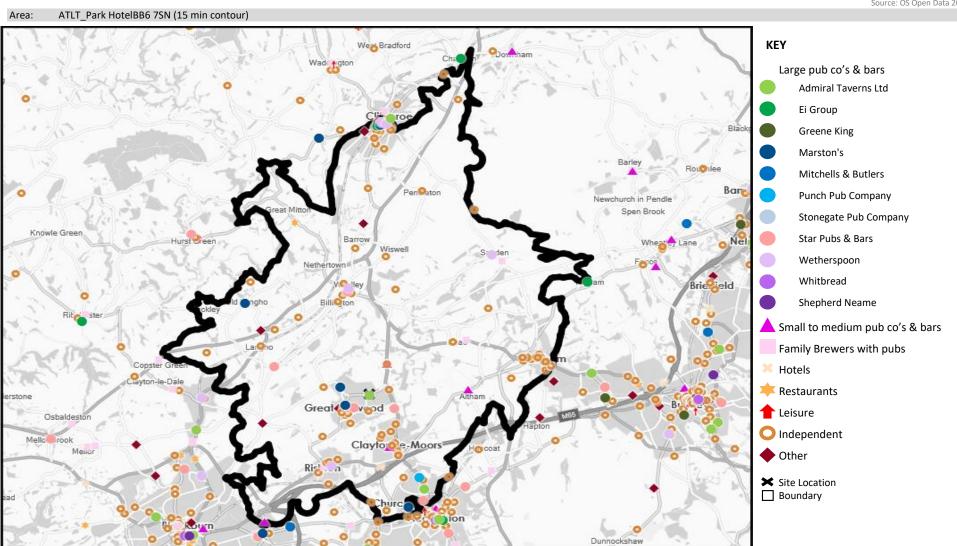

## **CGA LICENCED PREMISES**

© 2021 CACI Limited and all other applicable third party notices (CGA) can be found at www.caci.co.uk/copyrightnotices.pdf

Area: ATLT\_Park HotelBB6 7SN (15 min contour)
Base: Great Britain

### **MAP OF AREA**

© 2021 CACI Limited and all other applicable third party notices (CGA) can be found at www.caci.co.uk/copyrightnotices.pdf

Source: OS Open Data 2018