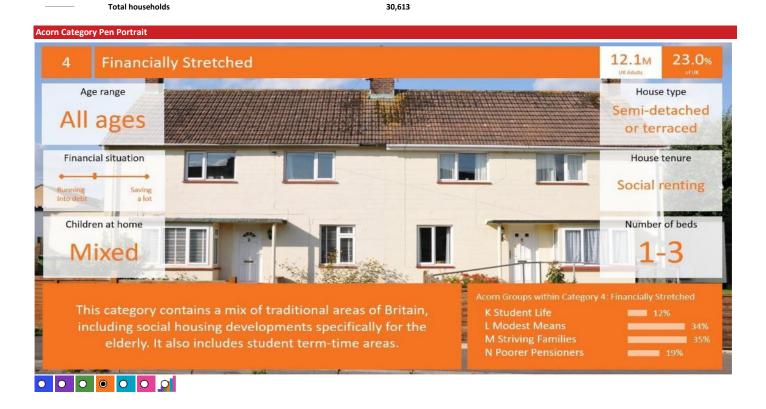

Acorn Group Pen Portrait

Total households

**Modest Means** 

 $\bullet_{\mathsf{A}} \bullet_{\mathsf{B}} \circ_{\mathsf{C}} \bullet_{\mathsf{D}} \circ_{\mathsf{E}} \bullet_{\mathsf{F}} \bullet_{\mathsf{G}} \circ_{\mathsf{H}} \circ_{\mathsf{D}} \circ_{\mathsf{D}} \bullet_{\mathsf{C}} \bullet_{\mathsf{C}} \circ_{\mathsf{D}} \circ_{\mathsf{D}}$ 

4.1<sub>M</sub>

Younger families in smaller homes with below average incomes. Those located in London have a significantly lower level of disposable income when

30,613

acorn

CATEGORY GROUP TYPE MAP WHAT IS ACORN?