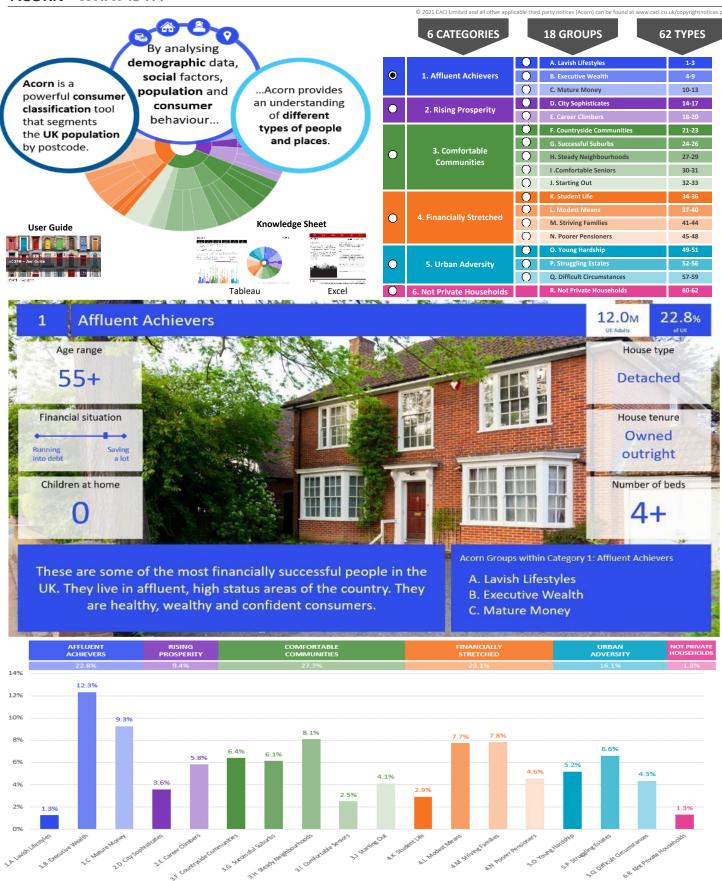

| 6.R.62 Business areas without resident population  Total households                                                                                          | 0<br><b>33,205</b> | 0                 | 0                 | 0                     |           |
|                                                         |                                                                                                                                                              | 33,203             |                   |                   |                       |           |





### **DOMINANT ACORN GROUP - HOUSEHOLDS**

© 2021 CACI Limited and all other applicable third party notices (Acorn) can be found at www.caci.co.uk/copyrightnotices.pdf









#### **ACORN - WHAT IS IT?**



United Kingdom