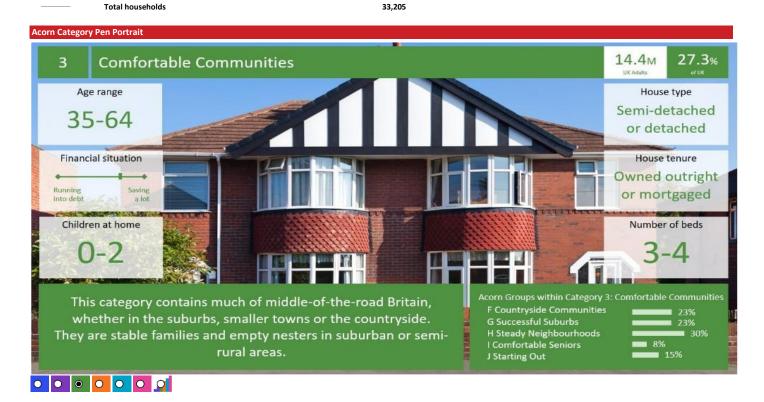

Base: Great Britain

Year: 2021

| Acorn Cat | egory D | escription              | Area Profile | % for Area | % for Base | Index 0 | 100 | 200 |
|-----------|---------|-------------------------|--------------|------------|------------|---------|-----|-----|
| 0         | 1       | Affluent Achievers      | 3,546        | 10.7       | 22.0       | 49      |     |     |
| Ŏ         | 2       | Rising Prosperity       | 958          | 2.9        | 10.1       | 28      |     |     |
| <b>(</b>  | 3       | Comfortable Communities | 12,014       | 36.2       | 26.2       | 138     |     |     |
| 0         | 4       | Financially Stretched   | 11,830       | 35.6       | 23.7       | 150     |     |     |
| 0         | 5       | Urban Adversity         | 4,769        | 14.4       | 17.6       | 82      |     |     |
| 0         | 6       | Not Private Households  | 88           | 0.3        | 0.3        | 80      |     |     |
|           | Graph   | 1                       |              |            |            |         |     |     |

Base: Great Britain

Year: 2021

| Group Des | scription               | Area Profile | % for Area | % for Base | Index 0 | 100 | 200 |
|-----------|-------------------------|--------------|------------|------------|---------|-----|-----|
| 1. Afflue | nt Achievers            |              |            |            |         |     |     |
| 1.A       | Lavish Lifestyles       | 0            | 0.0        | 1.1        | 0       |     |     |
| 1.B       | Executive Wealth        | 1,731        | 5.2        | 11.2       | 46      |     |     |
| 1.C       | Mature Money            | 1,815        | 5.5        | 9.6        | 57      |     |     |
| 2. Rising | Prosperity              |              |            |            |         |     |     |
| 2.D       | City Sophisticates      | 0            | 0.0        | 4.0        | 0       |     |     |
| 2.E       | Career Climbers         | 958          | 2.9        | 6.2        | 47      |     |     |
| 3. Comfo  | rtable Communities      |              |            |            |         |     |     |
| 3.F       | Countryside Communities | 4,182        | 12.6       | 5.7        | 220     |     |     |
| 3.G       | Successful Suburbs      | 2,653        | 8.0        | 5.9        | 136     |     |     |
| 3.H       | Steady Neighbourhoods   | 2,176        | 6.6        | 7.4        | 89      |     |     |
| 3.1       | Comfortable Seniors     | 1,237        | 3.7        | 2.9        | 128     |     |     |
| 3.J       | Starting Out            | 1,766        | 5.3        | 4.3        | 122     |     |     |
| . Financ  | ially Stretched         |              |            |            |         |     |     |
| 4.K       | Student Life            | 57           | 0.2        | 2.4        | 7       |     |     |
| 4.L       | Modest Means            | 4,615        | 13.9       | 7.9        | 176     |     |     |
| 4.M       | Striving Families       | 3,040        | 9.2        | 7.5        | 121     |     |     |
| 4.N       | Poorer Pensioners       | 4,118        | 12.4       | 5.9        | 210     |     |     |
| . Urban   | Adversity               |              |            |            |         |     |     |
| 5.0       | Young Hardship          | 2,113        | 6.4        | 6.1        | 104     | 1   |     |
| 5.P       | Struggling Estates      | 1,712        | 5.2        | 6.1        | 84      |     |     |
| 5.Q       | Difficult Circumstances | 944          | 2.8        | 5.3        | 53      |     |     |
| 6. Not Pr | ivate Households        |              |            |            |         |     |     |
| 6.R       | Not Private Households  | 88           | 0.3        | 0.3        | 80      |     |     |
|           |                         |              |            |            |         |     |     |
| Total h   | ouseholds               | 33,205       |            |            |         |     |     |