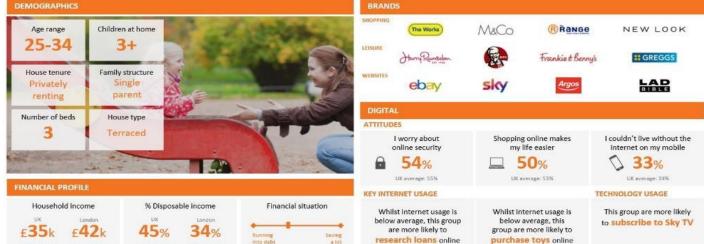

### **ACORN TYPE PROFILE - HOUSEHOLDS**

Area: ATLT\_Grapes InnLL14 1NB (15 min contour)

Base: Great Britain

2021 2021

| Year: 2021                                              |                                                                                                                                                              |                    |                   |                   |                       | Pofile %  |
|---------------------------------------------------------|--------------------------------------------------------------------------------------------------------------------------------------------------------------|--------------------|-------------------|-------------------|-----------------------|-----------|
| Acorn Type Description                                  |                                                                                                                                                              | Area Profile %     | for Area %        | for Base          | Index                 | 0 100 200 |
| 1. Affluent Achievers 1.A Lavish Lifestyles             |                                                                                                                                                              |                    |                   |                   |                       |           |
|                                                         | 1.A.1 Exclusive enclaves 1.A.2 Metropolitan money                                                                                                            | 0                  | 0.0<br>0.0        | 0.1<br>0.2        | 0                     |           |
| 1.B Executive Wealth                                    | 1.A.3 Large house luxury     1.B.4 Asset rich families                                                                                                       | 0<br>496           | 0.0<br>1.5        | 0.9<br>2.6        | 0<br>57               |           |
|                                                         | 1.B.5 Wealthy countryside commuters 1.B.6 Financially comfortable families                                                                                   | 51<br>1,052        | 0.2<br>3.2        | 2.4<br>2.2        | 6<br><b>144</b>       |           |
|                                                         | 1.B.7 Affluent professionals 1.B.8 Prosperous suburban families                                                                                              | 0                  | 0.0<br>0.0        | 0.9<br>1.5        | 0                     |           |
| 1.C Mature Money                                        | 1.B.9 Well-off edge of towners  1.C.10 Better-off villagers                                                                                                  | 132<br>391         | 0.4<br>1.2        | 1.6<br>3.0        | 25<br>39              | _         |
|                                                         | 1.C.11 Settled suburbia, older people 1.C.12 Retired and empty nesters                                                                                       | 399<br>921         | 1.2<br>2.8        | 2.9<br>2.5        | 42<br><b>112</b>      |           |
| 2. Rising Prosperity                                    | 1.C.13 Upmarket downsizers                                                                                                                                   | 104                | 0.3               | 1.3               | 24                    |           |
| 2.D City Sophisticates                                  | 2.D.14 Townhouse cosmopolitans 2.D.15 Younger professionals in smaller flats                                                                                 | 0<br>0             | 0.0<br>0.0        | 0.7<br>1.5        | 0<br>0                |           |
|                                                         | 2.D.16 Metropolitan professionals 2.D.17 Socialising young renters                                                                                           | 0<br>0             | 0.0<br>0.0        | 0.8<br>1.0        | 0<br>0                |           |
| 2.E Career Climbers                                     | 2.E.18 Career driven young families 2.E.19 First time buyers in small, modern homes                                                                          | 627<br>331         | 1.9<br>1.0        | 1.9<br>3.3        | <b>100</b><br>30      |           |
| 3. Comfortable Communities                              | 2.E.20 Mixed metropolitan areas                                                                                                                              | 0                  | 0.0               | 1.0               | 0                     |           |
| 3.F Countryside Communities                             | 3.F.21 Farms and cottages 3.F.22 Older couples and families in rural areas                                                                                   | 307<br>456         | 0.9<br>1.4        | 1.5<br>1.1        | 62<br><b>129</b>      |           |
| 3.G Successful Suburbs                                  | 3.F.23 Owner occupiers in small towns and villages                                                                                                           | 3,419              | 10.3              | 3.2               | 324                   |           |
|                                                         | 3.G.24 Comfortably-off families in modern housing     3.G.25 Larger family homes, multi-ethnic areas                                                         | 2,172<br>0         | 6.5<br>0.0        | 2.6<br>0.8        | <b>248</b><br>0       |           |
| 3.H Steady Neighbourhoods                               | 3.G.26 Semi-professional families, owner occupied neighbourhoods     3.H.27 Suburban semis, conventional attitudes                                           | 481<br>1,572       | 1.4<br>4.7        | 2.4<br>3.4        | 60<br><b>138</b>      |           |
|                                                         | 3.H.28 Owner occupied terraces, average income 3.H.29 Established suburbs, older families                                                                    | 20<br>584          | 0.1<br>1.8        | 1.6<br>2.3        | 4<br>75               |           |
| 3.I Comfortable Seniors                                 | 3.1.30 Older people, neat and tidy neighbourhoods                                                                                                            | 1,200              | 3.6               | 2.4               | 150                   |           |
| 3.J Starting Out                                        | 3.I.31 Elderly singles in purpose-built accommodation     3.J.32 Educated families in terraces, young children                                               | 37<br>187          | 0.1               | 0.5<br>2.1        | 23<br>27              |           |
| 4. Financially Stretched                                | 3.J.33 Smaller houses and starter homes                                                                                                                      | 1,579              | 4.8               | 2.3               | 211                   |           |
| 4.K Student Life                                        | 4.K.34 Student flats and halls of residence<br>4.K.35 Term-time terraces                                                                                     | 27<br>0            | 0.1<br>0.0        | 0.4<br>0.3        | 22<br>0               | _         |
| 4.L Modest Means                                        | 4.K.36 Educated young people in flats and tenements                                                                                                          | 30                 | 0.1               | 1.7               | 5                     |           |
|                                                         | 4.L.37 Low cost flats in suburban areas 4.L.38 Semi-skilled workers in traditional neighbourhoods                                                            | 465<br>2,931       | 1.4<br>8.8        | 1.4<br>2.6        | 99<br><b>336</b>      |           |
| 4.M Striving Families                                   | 4.L.39 Fading owner occupied terraces 4.L.40 High occupancy terraces, culturally diverse family areas                                                        | 1,219<br>0         | 3.7<br>0.0        | 2.9<br>1.0        | <b>127</b><br>0       |           |
| 4.00 Salving runnies                                    | 4.M.41 Labouring semi-rural estates 4.M.42 Struggling young families in post-war terraces                                                                    | 643<br>238         | 1.9<br>0.7        | 1.6<br>1.7        | <b>121</b><br>43      |           |
| 4 N. Dansan Banaianana                                  | 4.M.43 Families in right-to-buy estates 4.M.44 Post-war estates, limited means                                                                               | 1,118<br>1,041     | 3.4<br>3.1        | 2.1<br>2.2        | 162<br>143            |           |
| 4.N Poorer Pensioners                                   | 4.N.45 Pensioners in social housing, semis and terraces 4.N.46 Elderly people in social rented flats                                                         | 207<br>361         | 0.6<br>1.1        | 0.8<br>1.1        | 80<br><b>100</b>      |           |
|                                                         | 4.N.47 Low income older people in smaller semis 4.N.48 Pensioners and singles in social rented flats                                                         | 2,362<br>1,188     | 7.1<br>3.6        | 2.3<br>1.8        | 313<br>203            |           |
| 5. Urban Adversity 5.0 Young Hardship                   | 5.O.49 Young families in low cost private flats                                                                                                              | 666                | 2.0               | 2.1               | 93                    |           |
|                                                         | 5.0.49 Toung failings in low cost private hats 5.0.50 Struggling younger people in mixed tenure 5.0.51 Young people in small, low cost terraces              | 731<br>716         | 2.2<br>2.2        | 1.7<br>2.3        | <b>126</b><br>96      | -         |
| 5.P Struggling Estates                                  | 5.P.52 Poorer families, many children, terraced housing                                                                                                      | 987                | 3.0               | 1.6               | 183                   |           |
|                                                         | 5.P.53 Low income terraces 5.P.54 Multi-ethnic, purpose-built estates 5.P.55 Deprived and ethnically diverse in flats                                        | 0<br>0<br>0        | 0.0<br>0.0<br>0.0 | 0.9<br>1.2<br>0.8 | 0<br>0<br>0           |           |
| 5.Q Difficult Circumstances                             | 5.P.56 Low income large families in social rented semis                                                                                                      | 725                | 2.2               | 1.6               | 132                   | _         |
|                                                         | 5.Q.57 Social rented flats, families and single parents 5.Q.58 Singles and young families, some receiving benefits 5.Q.59 Deprived areas and high-rise flats | 282<br>622<br>40   | 0.8<br>1.9<br>0.1 | 1.5<br>1.8<br>2.0 | 56<br><b>105</b><br>6 |           |
| 6. Not Private Households<br>6.R Not Private Households | Section Deprived discussing ingritise nata                                                                                                                   | 40                 | 0.1               | 2.0               | J                     |           |
|                                                         | 6.R.60 Active communal population 6.R.61 Inactive communal population                                                                                        | 14<br>74           | 0.0<br>0.2        | 0.1<br>0.3        | 72<br>81              |           |
|                                                         | 6.R.62 Business areas without resident population  Total households                                                                                          | 0<br><b>33,205</b> | 0                 | 0                 | 0                     |           |
|                                                         |                                                                                                                                                              | 33,203             |                   |                   |                       |           |