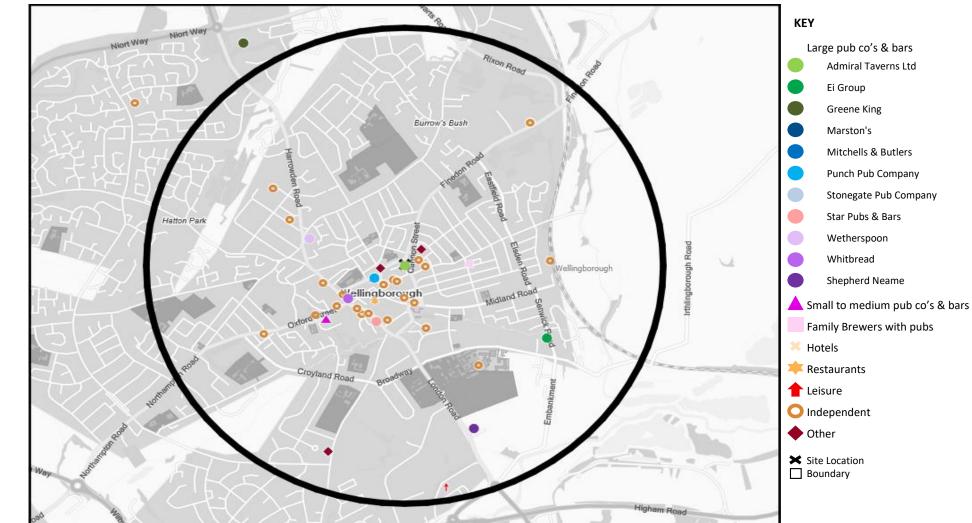

### **MAP OF AREA**

© 2024 CACI Limited and all other applicable third party notices (CGA) can be found at www.caci.co.uk/copyrightnotices.pdf

Area: P04233\_Cannon, Wellingborough, NN8 4DJ (1 Mile contour)