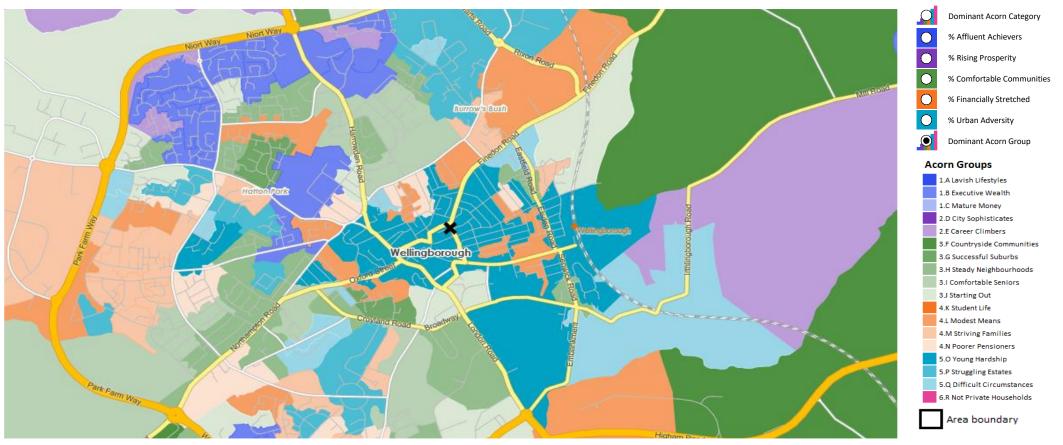

### **DOMINANT ACORN GROUP - HOUSEHOLDS**

Area: P04233\_Cannon, Wellingborough, NN8 4DJ (1 Mile contour)

© 2024 CACI Limited and all other applicable third party notices (Acorn) can be found at www.caci.co.uk/copyrightnotices.pdf