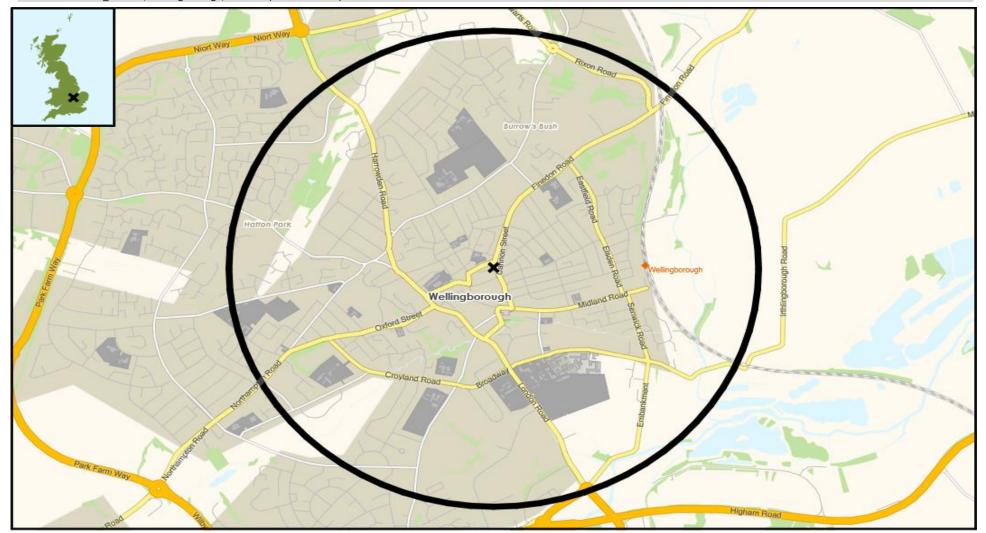

### **MAP OF AREA**

© 2024 CACI Limited and all other applicable third party notices (CGA) can be found at www.caci.co.uk/copyrightnotices.pdf

Area: P04233\_Cannon, Wellingborough, NN8 4DJ (1 Mile contour)

### MAP OF AREA

© 2024 CACI Limited and all other applicable third party notices can be found at www.caci.co.uk/copyrightnotices.pdf Source: OS Open Data 2018

Area: P04233\_Cannon, Wellingborough, NN8 4DJ (1 Mile contour)