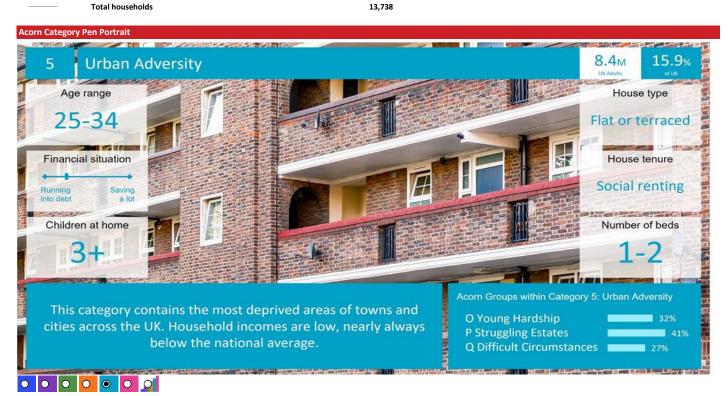

#### Acorn Group Pen Portrait

| 6                                            | Not Private Households                                                                                                                                                                                                                                                                                                                                                                                                                                                                                                                                                                                                                                                                                                                                                      | 790ĸ                                                                                         | 1.5%             |
|----------------------------------------------|-----------------------------------------------------------------------------------------------------------------------------------------------------------------------------------------------------------------------------------------------------------------------------------------------------------------------------------------------------------------------------------------------------------------------------------------------------------------------------------------------------------------------------------------------------------------------------------------------------------------------------------------------------------------------------------------------------------------------------------------------------------------------------|----------------------------------------------------------------------------------------------|------------------|
| of th<br>The ca<br>R: Not                    | are postcodes where the bulk<br>re residents are not living in<br>private households. b) Construction of travellers. c) Construct of the people living in the accommodation regularly change. Other active<br>accommodation might include hostels, children's homes, refuges and<br>accommodation for travellers. c) Construct of the people may be in communal establishments but unlikely to be a<br>includes care homes, hospitals, and other medical or nursile y stabilish<br>health, the residents are unlikely to get out and about to function as r<br>includes prisons. c) Cale Business areas without resident population –<br>These are postcodes where we believe there is no regular resident po<br>An example of this might be a business or industrial park. | e communal<br>local authority<br>ctive consumers. T<br>ments where due f<br>gular consumers. | This<br>to their |
| ● <sub>A</sub> ● <sub>B</sub> O <sub>C</sub> |                                                                                                                                                                                                                                                                                                                                                                                                                                                                                                                                                                                                                                                                                                                                                                             |                                                                                              |                  |