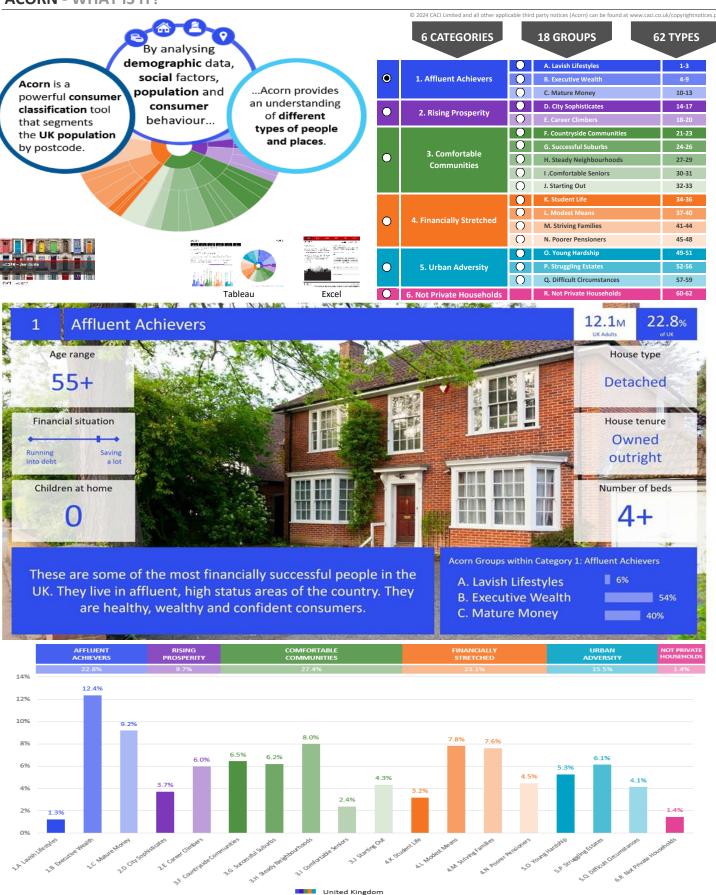

|               | 7,193                    |                                        |                                        |                                     |   |           |





Source: OS Open Data 2018

CATEGORY GROUP TYPE MAP WHAT IS ACORN?

## **DOMINANT ACORN GROUP - HOUSEHOLDS**

 $@ \ 2024 \ CACI \ Limited \ and \ all \ other \ applicable \ third \ party \ notices \ (Acorn) \ can \ be \ found \ at \ www.caci.co.uk/copyright notices.pdf$ 

Area: P04129\_Old Wine Vaults, Eastwood, NG16 3BP (1 Mile contour)









CATEGORY GROUP TYPE MAP WHAT IS ACORN?

### **ACORN - WHAT IS IT?**





# **MAP OF AREA**

© 2024 CACI Limited and all other applicable third party notices can be found at www.caci.co.uk/copyrightnotices.pdf

Source: OS Open Data 2018

Area: P04129\_Old Wine Vaults, Eastwood, NG16 3BP (1 Mile contour) Lower Beauvale Langley Mill Greasley Station Road Eastwood