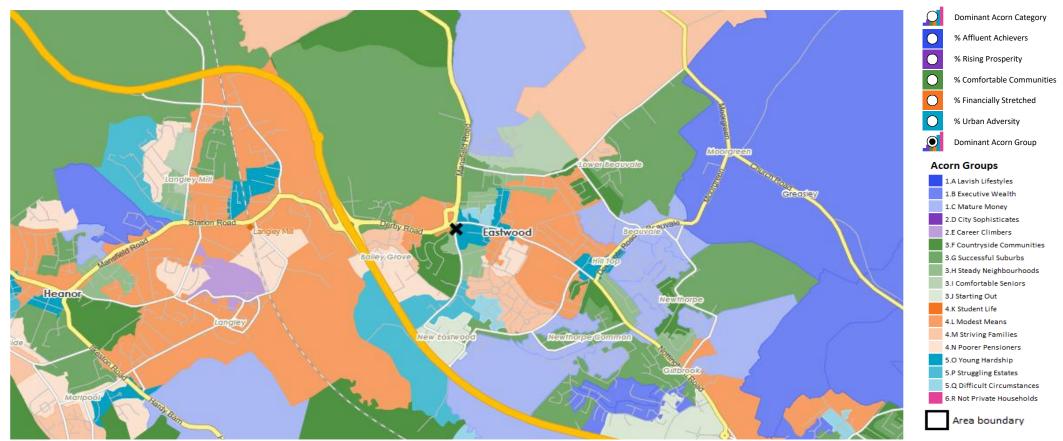

## **DOMINANT ACORN GROUP - HOUSEHOLDS**

 $@ \ 2024 \ CACI \ Limited \ and \ all \ other \ applicable \ third \ party \ notices \ (Acorn) \ can \ be \ found \ at \ www.caci.co.uk/copyright notices.pdf$ 

Area: P04129\_Old Wine Vaults, Eastwood, NG16 3BP (1 Mile contour)

CATEGORY GROUP TYPE MAP WHAT IS ACORN?