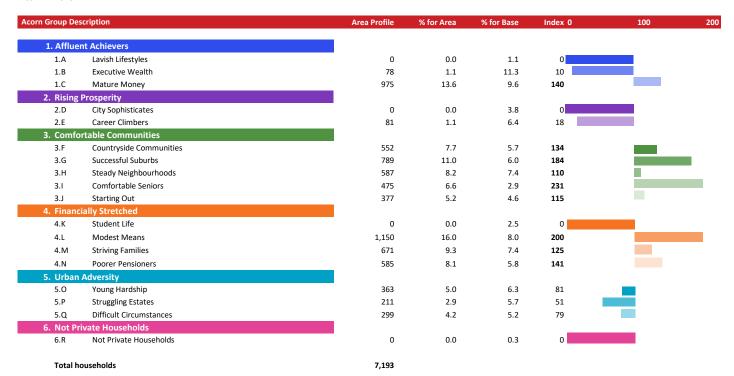

Base: Great Year: 2023

| Acorn Cat  | tegory D | escription              | Area Profile | % for Area | % for Base | Index 0 | 100 | 200 |
|------------|----------|-------------------------|--------------|------------|------------|---------|-----|-----|
| 0          | 1        | Affluent Achievers      | 1,053        | 14.6       | 22.1       | 66      |     |     |
| 0          | 2        | Rising Prosperity       | 81           | 1.1        | 10.2       | 11      |     |     |
| 0          | 3        | Comfortable Communities | 2,780        | 38.6       | 26.5       | 146     |     |     |
| <b>(</b>   | 4        | Financially Stretched   | 2,406        | 33.4       | 23.7       | 141     |     |     |
| $\bigcirc$ | 5        | Urban Adversity         | 873          | 12.1       | 17.2       | 71      |     |     |
| 0          | 6        | Not Private Households  | 0            | 0.0        | 0.3        | 0       |     |     |
|            | Graph    | 1                       |              |            |            |         |     |     |