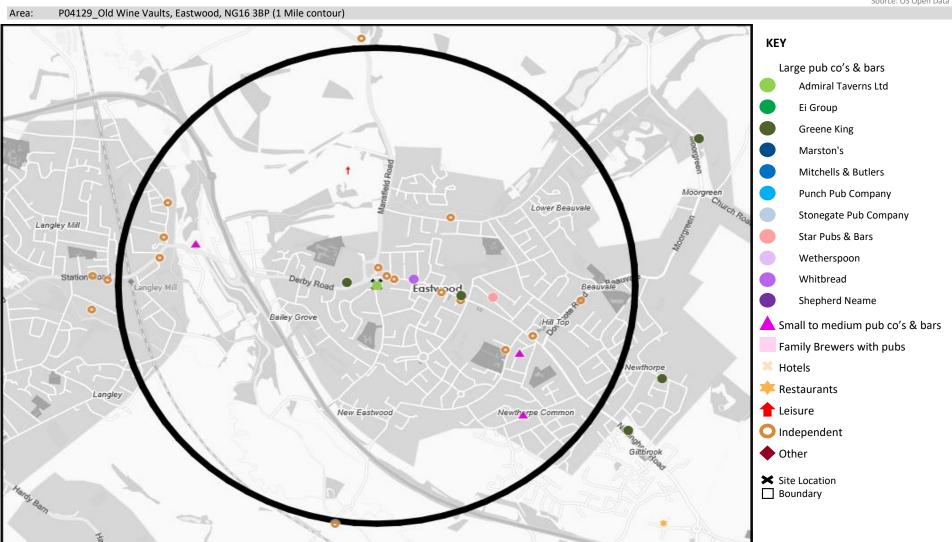

# **MAP OF AREA**

© 2024 CACI Limited and all other applicable third party notices (CGA) can be found at www.caci.co.uk/copyrightnotices.pdf

Source: OS Open Data 2018

CATEGORY GROUP TYPE MAP WHAT IS ACORN?

# **MAP OF AREA**

© 2024 CACI Limited and all other applicable third party notices can be found at www.caci.co.uk/copyrightnotices.pdf

Source: OS Open Data 2018

Area: P04129\_Old Wine Vaults, Eastwood, NG16 3BP (1 Mile contour) Lower Beauvale Langley Mill Greasley Station Road Eastwood