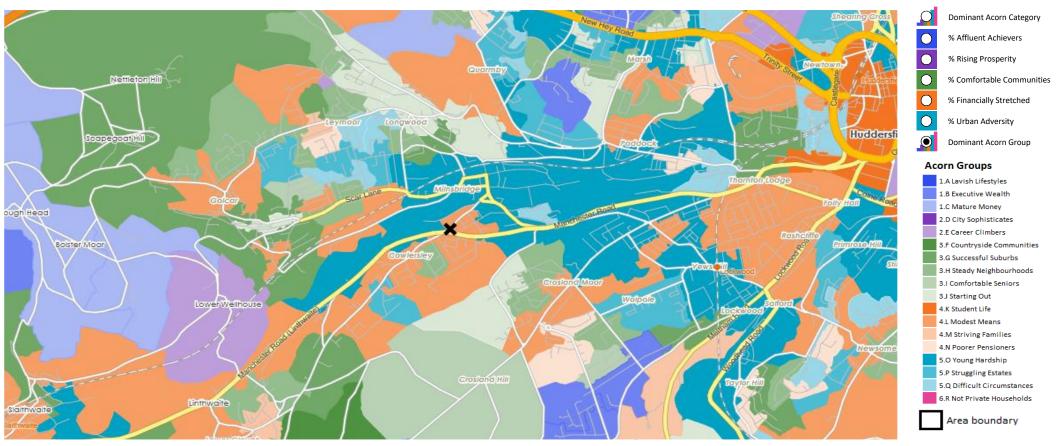

### **DOMINANT ACORN GROUP - HOUSEHOLDS**

Area: P04102\_Horse & Groom, Milnesbridge, HD4 5SZ (1 Mile contour)

© 2024 CACI Limited and all other applicable third party notices (Acorn) can be found at www.caci.co.uk/copyrightnotices.pdf