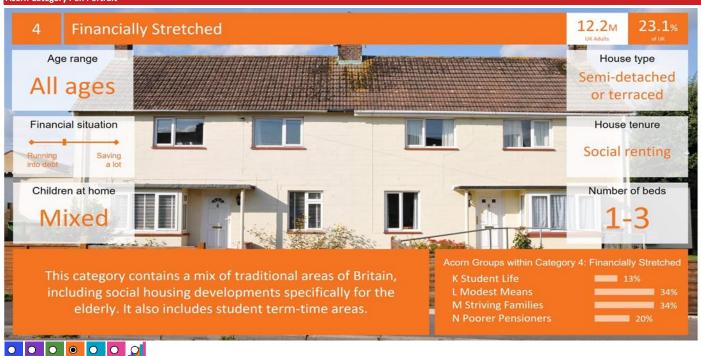

### **ACORN CATEGORY PROFILE - HOUSEHOLDS**

| Area: | P04102_Horse & Groom, | Milnesbridge, HD4 5SZ (1 Mile contour) |
|-------|-----------------------|----------------------------------------|

- Base: Great Britain
- Year: 2023

| Acorn Cat  | egory D | escription              | Area Profile | % for Area | % for Base | Index 0 | 100 | 200 |
|------------|---------|-------------------------|--------------|------------|------------|---------|-----|-----|
| $\bigcirc$ | 1       | Affluent Achievers      | 356          | 3.2        | 22.1       | 14      |     |     |
| $\bigcirc$ | 2       | Rising Prosperity       | 248          | 2.2        | 10.2       | 22      |     |     |
| O          | 3       | Comfortable Communities | 3,424        | 30.8       | 26.5       | 116     |     |     |
| 0          | 4       | Financially Stretched   | 3,313        | 29.8       | 23.7       | 126     |     |     |
| Ō          | 5       | Urban Adversity         | 3,744        | 33.7       | 17.2       | 196     |     |     |
| 0          | 6       | Not Private Households  | 36           | 0.3        | 0.3        | 94      |     |     |
| Ø          | Graph   | 7                       |              |            |            |         |     |     |