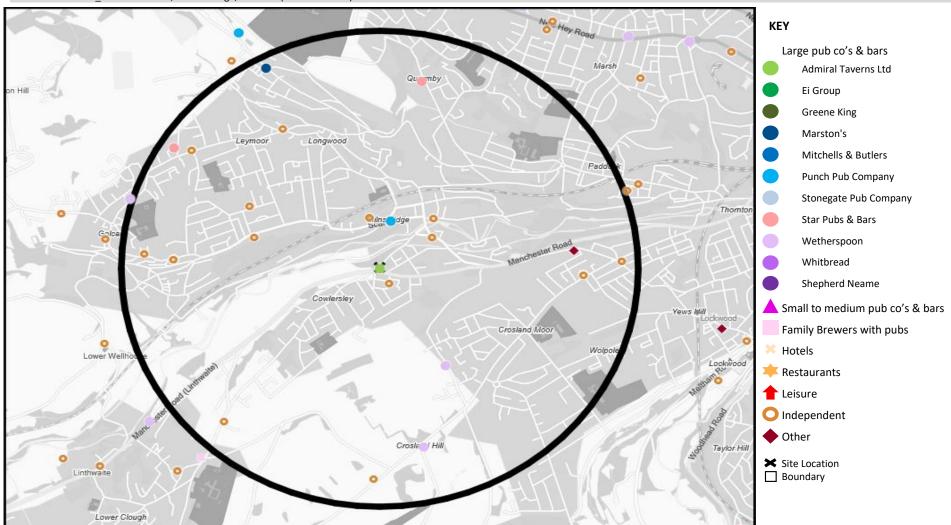

| Name                                | Description                | License Type     | Owner Name                 | Postcode |
|-------------------------------------|----------------------------|------------------|----------------------------|----------|
| Slip                                | Marston's                  | Pubs & Full On   | Marston's                  | HD 3 4XF |
| Royal Hotel                         | Punch Pub Company          | Pubs & Full On   | Punch Pub Company          | HD 3 4QH |
| Field Head                          | Star Pubs & Bars           | Pubs & Full On   | Star Pubs & Bars           | HD 3 4FB |
| Milnsbridge Liberal Club            | Independent Free           | Registered Club  | Independent Free           | HD 3 4JA |
| Four Horse Shoes                    | Independent Free           | Pubs & Full On   | Independent Free           | HD 3 4ND |
| Percy Vears Old Cask Inn            | Independent Free           | Pubs & Full On   | Independent Free           | HD 3 4SP |
| Forresters Arms                     | *Other Small Retail Groups | Pubs & Full On   | *Other Small Retail Groups | HD 4 5BL |
| Crosland Moor Conservative Club     | Independent Free           | Registered Club  | Independent Free           | HD 4 5DA |
| Rising Sun                          | Stonegate Pub Company      | Pubs & Full On   | Stonegate Pub Company      | HD 4 5NZ |
| Craven Heifer                       | Independent Free           | Pubs & Full On   | Independent Free           | HD 4 5RE |
| Crosland Moor Working Mens Club     | Independent Free           | Registered Club  | Independent Free           | HD 4 5RE |
| Horse & Groom                       | Admiral Taverns Ltd        | Pubs & Full On   | Admiral Taverns Ltd        | HD 4 5SZ |
| Milnsbridge Bowling Club            | Independent Free           | Registered Club  | Independent Free           | HD 4 5TF |
| Sands House Inn                     | Stonegate Pub Company      | Pubs & Full On   | Stonegate Pub Company      | HD 4 7AE |
| Junction Inn                        | Independent Free           | Pubs & Full On   | Independent Free           | HD 7 4AN |
| Golcar Central Liberal Club         | Independent Free           | Registered Club  | Independent Free           | HD 7 4AH |
| Golcar Conservative Club            | Independent Free           | Registered Club  | Independent Free           | HD 7 4AN |
| Weavers Restaurant                  | Independent Free           | Restaurant       | Independent Free           | HD 7 4AN |
| Royal British Legion Club           | Independent Free           | Registered Club  | Independent Free           | HD 7 4AU |
| Thorpe Green Working Mens Club      | Independent Free           | Registered Club  | Independent Free           | HD 7 4QP |
| Walkers Arms                        | Star Pubs & Bars           | Pubs & Full On   | Star Pubs & Bars           | HD 7 4QW |
| Broad Oak Subscription Bowling Club | Independent Free           | Registered Club  | Independent Free           | HD 7 5TE |
| Crossland Heath Golf Club           | Independent Free           | Registered Club  | Independent Free           | HD 4 7AF |
| Golcar United Football Club         | Independent Free           | Registered Club  | Independent Free           | HD 7 4AZ |
| Levels                              | Independent Free           | Proprietary Club | Independent Free           | HD 3 4PE |

### MAP OF AREA

© 2024 CACI Limited and all other applicable third party notices (CGA) can be found at www.caci.co.uk/copyrightnotices.pdf Source: OS Open Data 2018

Area: P04102\_Horse & Groom, Milnesbridge, HD4 5SZ (1 Mile contour)