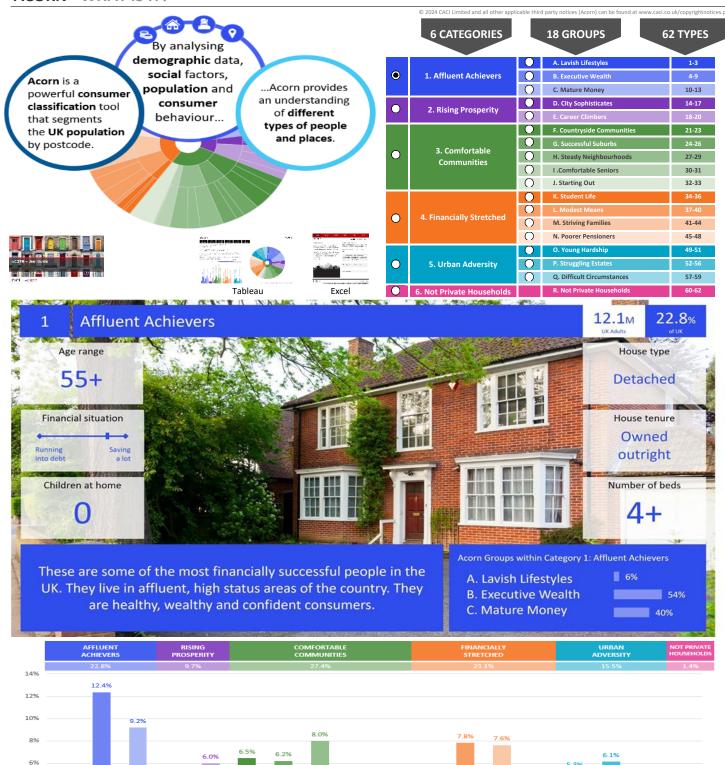

## acorn

© 2024 CACI Limited and all other applicable third party notices (Acorn) can be found at www.caci.co.uk/copyrightnotices.pd

|  | CATEGORY | GROUP | ТҮРЕ | МАР | WHAT IS ACORN? |
|--|----------|-------|------|-----|----------------|
|--|----------|-------|------|-----|----------------|

## acorn

| CATEGORY                                                  |                                                    | GROUP                                                                                                                                                                          | ТҮРЕ        |                                | МАР                                    |                                        |                              | WHAT IS ACORN?                                                               |
|-----------------------------------------------------------|----------------------------------------------------|--------------------------------------------------------------------------------------------------------------------------------------------------------------------------------|-------------|--------------------------------|----------------------------------------|----------------------------------------|------------------------------|------------------------------------------------------------------------------|
| ACORN TYPE PRO                                            | FILE                                               | - HOUSEHOLDS                                                                                                                                                                   |             |                                |                                        |                                        |                              |                                                                              |
| Area:P04102_Horse & GroodBase:Great BritainYear:2023      | m, Milne                                           | sbridge, HD4 5SZ (1 Mile contour)                                                                                                                                              | © 2024      | CACI Limited and al            | l other applicable th                  | ird party notices                      | (Acorn) can be               | found at www.caci.co.uk/copyrightnotices.p<br>Sort by:<br>Index<br>Profile % |
| Acorn Type Description                                    |                                                    |                                                                                                                                                                                | Area        | Profile % f                    | or Area % f                            | or Base                                | Index                        | 0 100 200                                                                    |
| 1. Affluent Achievers                                     |                                                    |                                                                                                                                                                                |             |                                |                                        |                                        |                              |                                                                              |
| 1.A Lavish Lifestyles<br>1.B Executive Wealth             | 1.A.1<br>1.A.2<br>1.A.3                            | Exclusive enclaves<br>Metropolitan money<br>Large house luxury                                                                                                                 |             | 0<br>0<br>0                    | 0.0<br>0.0<br>0.0                      | 0.1<br>0.1<br>0.9                      | 0<br>0<br>0                  |                                                                              |
| T.B Executive wearth                                      | 1.B.4<br>1.B.5<br>1.B.6<br>1.B.7<br>1.B.8<br>1.B.9 | Asset rich families<br>Wealthy countryside commuters<br>Financially comfortable families<br>Affluent professionals<br>Prosperous suburban families<br>Well-off edge of towners |             | 12<br>0<br>145<br>0<br>8<br>73 | 0.1<br>0.0<br>1.3<br>0.0<br>0.1<br>0.7 | 2.6<br>2.5<br>2.2<br>0.9<br>1.5<br>1.6 | 4<br>0<br>59<br>0<br>5<br>41 | 3                                                                            |
| 1.C Mature Money                                          | 1.C.10<br>1.C.11<br>1.C.12<br>1.C.13               |                                                                                                                                                                                |             | 0<br>95<br>23<br>0             | 0.0<br>0.9<br>0.2<br>0.0               | 3.1<br>2.8<br>2.5<br>1.3               | 0<br>30<br>8<br>0            |                                                                              |
| 2. Rising Prosperity<br>2.D City Sophisticates            | 2 D 14                                             | Townhouse cosmopolitans                                                                                                                                                        |             | 0                              | 0.0                                    | 0.7                                    | 0                            |                                                                              |
| 2.E Career Climbers                                       | 2.D.15<br>2.D.16                                   | Younger professionals in smaller flats<br>Metropolitan professionals<br>Socialising young renters                                                                              |             | 0<br>0<br>0                    | 0.0<br>0.0<br>0.0<br>0.0               | 1.5<br>0.7<br>1.0                      | 0<br>0<br>0                  |                                                                              |
|                                                           | 2.E.19                                             | Career driven young families<br>First time buyers in small, modern homes<br>Mixed metropolitan areas                                                                           |             | 123<br>125<br>0                | 1.1<br>1.1<br>0.0                      | 2.0<br>3.4<br>1.0                      | 56<br>33<br>0                | _                                                                            |
| 3. Comfortable Communities<br>3.F Countryside Communities | 3.F.21                                             | Farms and cottages                                                                                                                                                             |             | 0                              | 0.0                                    | 1.5                                    | 0                            |                                                                              |
| 3.G Successful Suburbs                                    | 3.F.22<br>3.F.23                                   | Older couples and families in rural areas<br>Owner occupiers in small towns and villages<br>Comfortably-off families in modern housing                                         |             | 0<br>0<br>407                  | 0.0<br>0.0<br>3.7                      | 1.0<br>3.2<br>2.7                      | 0<br>0<br>136                | =_                                                                           |
| 3.H Steady Neighbourhoods                                 | 3.G.25<br>3.G.26                                   | Larger family homes, multi-ethnic areas<br>Semi-professional families, owner occupied neig                                                                                     | shbourhoods | 0<br>428                       | 0.0<br>3.8<br>9.0                      | 0.8<br>2.4                             | 0<br><b>159</b>              | <u> </u>                                                                     |
| 3.I Comfortable Seniors                                   | 3.H.28<br>3.H.29                                   | Established suburbs, older families                                                                                                                                            |             | 1,005<br>8<br>107              | 0.1<br>1.0                             | 3.5<br>1.6<br>2.3                      | <b>261</b><br>4<br>41        | _                                                                            |
| 3.J Starting Out                                          | 3.I.30<br>3.I.31<br>3.J.32                         | Older people, neat and tidy neighbourhoods<br>Elderly singles in purpose-built accommodation<br>Educated families in terraces, young children                                  |             | 443<br>0<br>636                | 4.0<br>0.0<br>5.7                      | 2.4<br>0.5<br>2.2                      | 168<br>0<br>266              |                                                                              |
| 4. Financially Stretched<br>4.K Student Life              | 3.J.33                                             | Smaller houses and starter homes                                                                                                                                               |             | 390                            | 3.5                                    | 2.4                                    | 146                          |                                                                              |
|                                                           |                                                    | Student flats and halls of residence<br>Term-time terraces<br>Educated young people in flats and tenements                                                                     |             | 0<br>0<br>0                    | 0.0<br>0.0<br>0.0                      | 0.3<br>0.2<br>1.9                      | 0<br>0<br>0                  |                                                                              |
| 4.L Modest Means                                          | 4.L.37<br>4.L.38<br>4.L.39<br>4.L.40               | Low cost flats in suburban areas<br>Semi-skilled workers in traditional neighbourhoo<br>Fading owner occupied terraces<br>High occupancy terraces, culturally diverse famil    |             | 57<br>695<br>1,292<br>350      | 0.5<br>6.2<br>11.6<br>3.1              | 1.4<br>2.6<br>2.9<br>1.0               | 36<br>238<br>398<br>317      |                                                                              |
| 4.M Striving Families                                     | 4.M.41<br>4.M.42<br>4.M.43                         | Labouring semi-rural estates<br>Struggling young families in post-war terraces<br>Families in right-to-buy estates<br>Post-war estates, limited means                          |             | 0<br>168<br>167                | 0.0<br>1.5<br>1.5                      | 1.6<br>1.6<br>2.0                      | 0<br>92<br>74                |                                                                              |
| 4.N Poorer Pensioners                                     | 4.N.45<br>4.N.46<br>4.N.47                         | Pensioners in social housing, semis and terraces<br>Elderly people in social rented flats<br>Low income older people in smaller semis                                          |             | 138<br>35<br>73<br>149         | 1.2<br>0.3<br>0.7<br>1.3               | 2.2<br>0.8<br>1.0<br>2.2               | 57<br>40<br>64<br>60         | Ē                                                                            |
| 5. Urban Adversity                                        | 4.N.48                                             | Pensioners and singles in social rented flats                                                                                                                                  |             | 189                            | 1.7                                    | 1.7                                    | 100                          |                                                                              |
| 5.0 Young Hardship                                        | 5.0.50                                             | Young families in low cost private flats<br>Struggling younger people in mixed tenure<br>Young people in small, low cost terraces                                              |             | 228<br>356<br>1,584            | 2.1<br>3.2<br>14.2                     | 2.2<br>1.8<br>2.3                      | 94<br><b>178</b><br>629      |                                                                              |
| 5.P Struggling Estates                                    | 5.P.53<br>5.P.54<br>5.P.55                         |                                                                                                                                                                                |             | 826<br>0<br>0<br>162           | 7.4<br>0.0<br>0.0<br>0.0<br>1.5        | 1.6<br>0.8<br>1.0<br>0.7<br>1.6        | <b>475</b><br>0<br>0<br>91   | =                                                                            |
| 5.Q Difficult Circumstances                               | 5.Q.57<br>5.Q.58                                   | Social rented flats, families and single parents<br>Singles and young families, some receiving bene<br>Deprived areas and high-rise flats                                      |             | 61<br>307<br>220               | 0.5<br>2.8<br>2.0                      | 1.5<br>1.8<br>2.0                      | 36<br>157<br>100             |                                                                              |
| 6. Not Private Households<br>6.R Not Private Households   | 6.R.60<br>6.R.61<br>6.R.62                         |                                                                                                                                                                                |             | 0<br>36<br>0                   | 0.0<br>0.3<br>0                        | 0.1<br>0.3<br>0                        | 0<br>114<br>0                | -                                                                            |
|                                                           | 0.1.02                                             | Total households                                                                                                                                                               |             | 0<br>11,121                    | U                                      | U                                      | U                            |                                                                              |