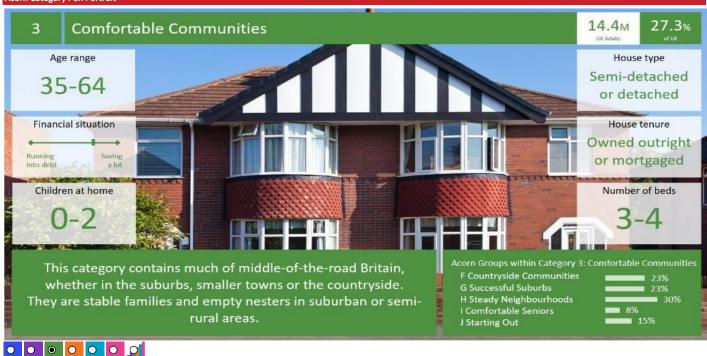

#### **ACORN CATEGORY PROFILE - HOUSEHOLDS**

- Area: P04084\_Fountain Inn, Stroud, GL5 1QZ (10 min contour)
- Base: Great Britain
- Year: 2021

| Acorn Cat  | egory D | escription              | Area Profile | % for Area | % for Base | Index 0 | 100 | 200 |
|------------|---------|-------------------------|--------------|------------|------------|---------|-----|-----|
| $\bigcirc$ | 1       | Affluent Achievers      | 3,229        | 23.4       | 22.0       | 107     |     |     |
| $\circ$    | 2       | Rising Prosperity       | 1,113        | 8.1        | 10.1       | 79      |     |     |
| O          | 3       | Comfortable Communities | 5,253        | 38.1       | 26.2       | 145     |     |     |
| 0          | 4       | Financially Stretched   | 3,123        | 22.6       | 23.7       | 95      |     |     |
| Ō          | 5       | Urban Adversity         | 1,011        | 7.3        | 17.6       | 42      |     |     |
|            | 6       | Not Private Households  | 75           | 0.5        | 0.3        | 163     |     |     |
| O          | Graph   | 1                       |              |            |            |         |     |     |

13,804

Total households

Acorn Category Pen Portrait

#### Acorn Group Pen Portrait

3

#### G Successful Suburbs

Home-owning families living comfortably in stable areas in suburban and semi-rural locations. They mainly live in three or four bedroom detached and semi-detached homes of an average value for the locality.