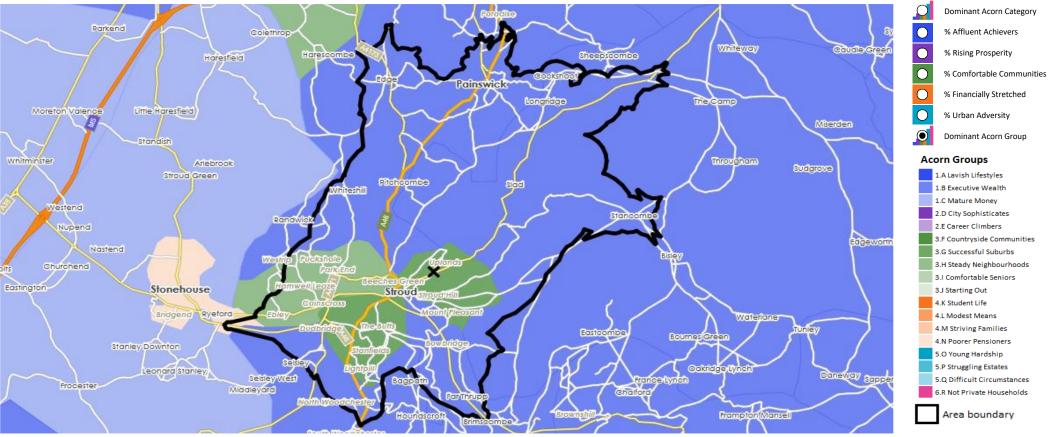

#### **DOMINANT ACORN GROUP - HOUSEHOLDS**

Area: P04084\_Fountain Inn, Stroud, GL5 1QZ (10 min contour)

© 2022 CACI Limited and all other applicable third party notices (Acorn) can be found at www.caci.co.uk/copyrightnotices.pdf

Source: OS Open Data 2018