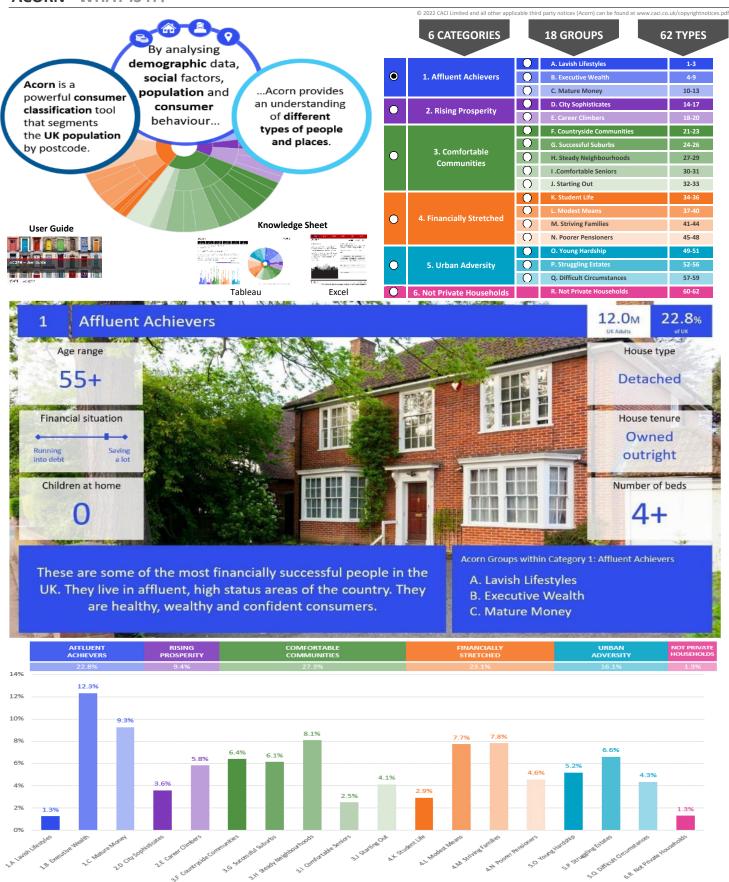

|                          | 13,804                  |                          |                          |                               |                                                |





#### **DOMINANT ACORN GROUP - HOUSEHOLDS**

Area: P04084\_Fountain Inn, Stroud, GL5 1QZ (10 min contour)

© 2022 CACI Limited and all other applicable third party notices (Acorn) can be found at www.caci.co.uk/copyrightnotices.pdf

Source: OS Open Data 2018





# CACI

# acorn

| CATEGORY GROUP TYPE MAP WHAT IS ACORN? | CATEGORY | GROUP | ТҮРЕ | МАР | WHAT IS ACORN? |
|----------------------------------------|----------|-------|------|-----|----------------|
|----------------------------------------|----------|-------|------|-----|----------------|

ACORN - WHAT IS IT?



Powered by InSite

Page 9 of 9 06/07/2022

United Kingdom