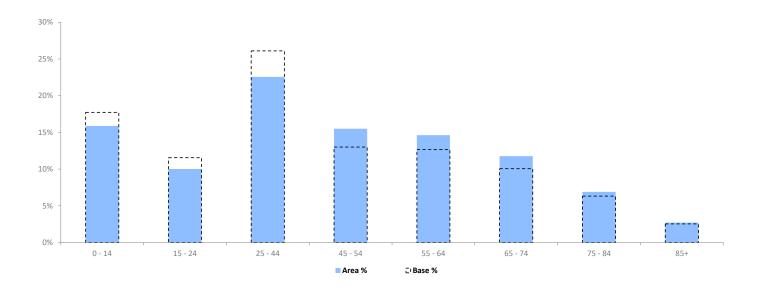

|                    | Area Profile   | Area %       | Base %       | Index<br>av=100 | 0 100 | 200 |
|--------------------|----------------|--------------|--------------|-----------------|-------|-----|
| 0 - 14             | 4,994          | 15.9         | 17.7         | 90              |       |     |
| 15 - 24<br>25 - 44 | 3,149<br>7,093 | 10.0<br>22.6 | 11.6<br>26.1 | 87<br>86        |       |     |
| 45 - 54<br>55 - 64 | 4,874<br>4,596 | 15.5<br>14.6 | 13.0<br>12.7 | 119<br>115      |       |     |
| 65 - 74            | 3,696          | 14.0         | 10.1         | 113             |       |     |
| 75 - 84<br>85+     | 2,171<br>854   | 6.9<br>2.7   | 6.3<br>2.5   | 109<br>107      |       |     |
| Total population   | 31,427         |              |              |                 |       |     |