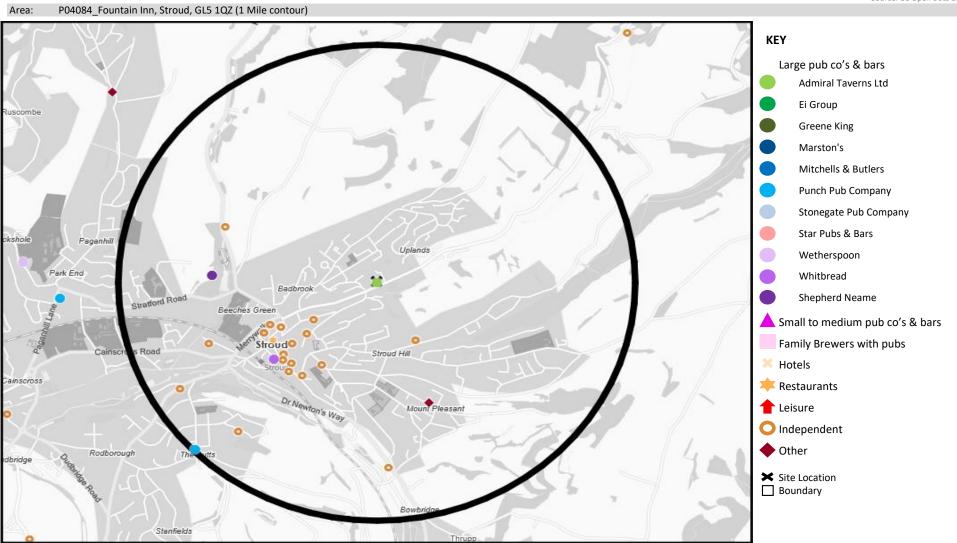

# **MAP OF AREA**

© 2024 CACI Limited and all other applicable third party notices (CGA) can be found at www.caci.co.uk/copyrightnotices.pdf

Source: OS Open Data 2018

CATEGORY GROUP TYPE MAP WHAT IS ACORN?

# **MAP OF AREA**

© 2024 CACI Limited and all other applicable third party notices can be found at www.caci.co.uk/copyrightnotices.pdf

Source: OS Open Data 2018

Area: P04084\_Fountain Inn, Stroud, GL5 1QZ (1 Mile contour) Hamwell Leaze Stroud Mount Pleasant