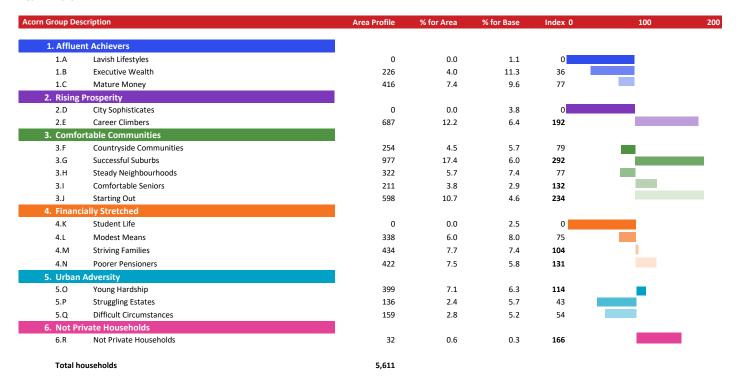

### **ACORN GROUP PROFILE - HOUSEHOLDS**

© 2024 CACI Limited and all other applicable third party notices (Acorn) can be found at www.caci.co.uk/copyrightnotices.pdf

Area: P04084\_Fountain Inn, Stroud, GL5 1QZ (1 Mile contour)

Base: Great Britain

Base: Great | Year: 2023

#### Acorn Group Pen Portrait

3 J Starting Out

2.2M

4.2%

Young couples and early career climbers in their first homes. Younger couples in their first home, starting a family, and others who are at an early stage of their career form a substantial proportion of the households in these areas.