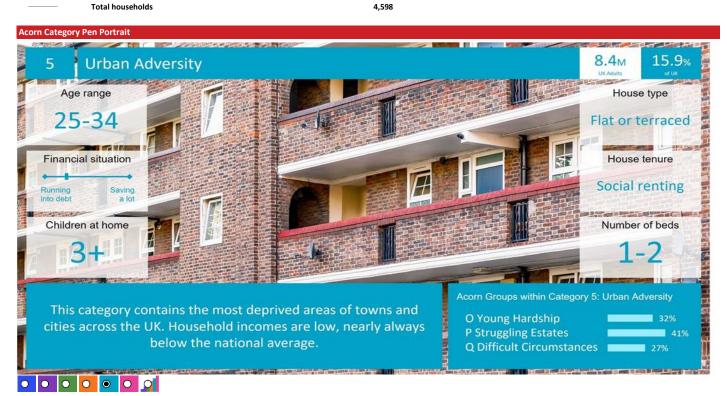

#### **ACORN CATEGORY PROFILE - HOUSEHOLDS**

- P04067\_Commercial Hotel, Abertillery, NP13 1AH (1 Mile contour) Area:
- Base: Great Britain
- 2023 Year:

| Acorn Cat | egory D | escription              | Area Profile | % for Area | % for Base | Index 0 | 100 | 200 |
|-----------|---------|-------------------------|--------------|------------|------------|---------|-----|-----|
| O         | 1       | Affluent Achievers      | 59           | 1.3        | 22.1       | 6       |     |     |
| 0         | 2       | Rising Prosperity       | 0            | 0.0        | 10.2       | 0       |     |     |
| O         | 3       | Comfortable Communities | 143          | 3.1        | 26.5       | 12      |     |     |
| 0         | 4       | Financially Stretched   | 3,796        | 82.6       | 23.7       | 348     |     |     |
| Ō         | 5       | Urban Adversity         | 584          | 12.7       | 17.2       | 74      |     |     |
| Ō         | 6       | Not Private Households  | 16           | 0.3        | 0.3        | 101     |     |     |
| Ø         | Graph   |                         |              |            |            |         |     |     |

Total households