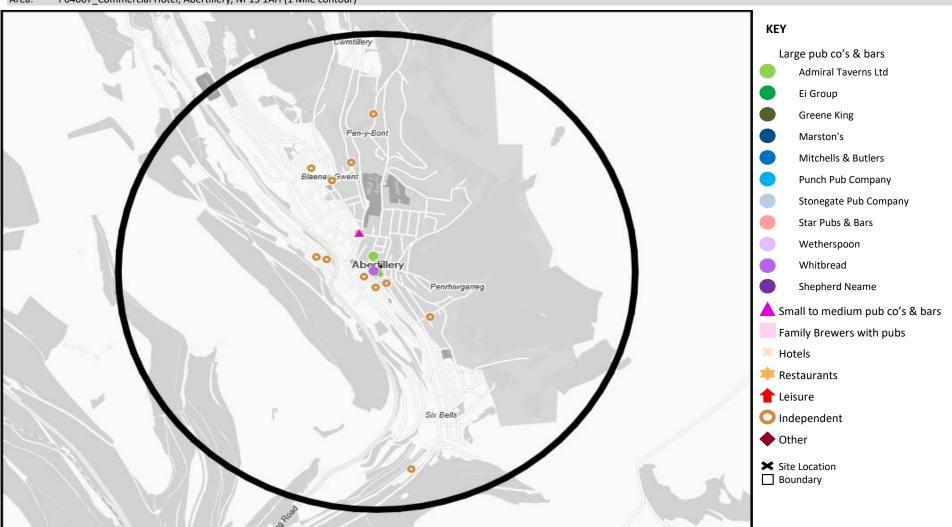

## MAP OF AREA

Area: P04067\_Commercial Hotel, Abertillery, NP13 1AH (1 Mile contour)

Source: OS Open Data 2018

© 2024 CACI Limited and all other applicable third party notices (CGA) can be found at www.caci.co.uk/copyrightnotices.pdf