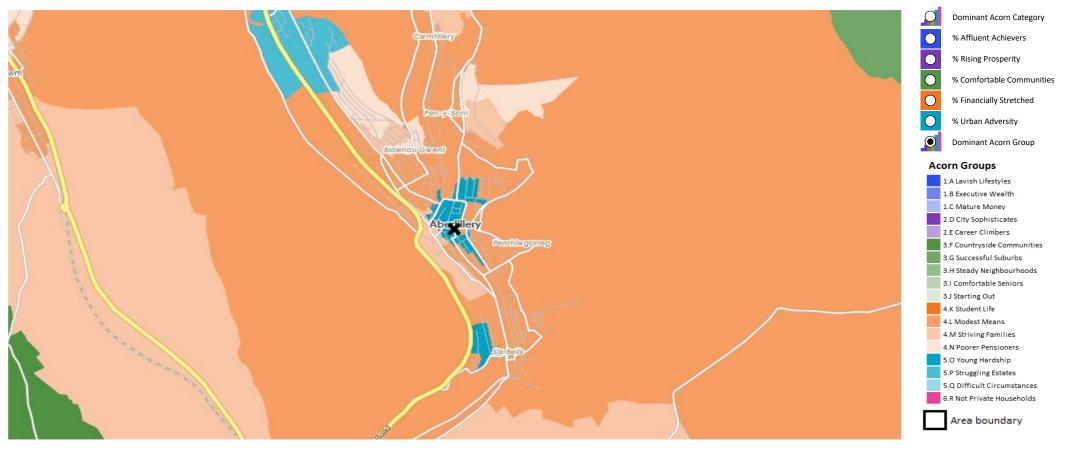

## acorn

© 2024 CACI Limited and all other applicable third party notices (Acorn) can be found at www.caci.co.uk/copyrightnotices.p

| CATEGORY | GROUP | ТҮРЕ | МАР | WHAT IS ACORN? |
|----------|-------|------|-----|----------------|
|          |       |      |     |                |

#### **ACORN CATEGORY PROFILE - HOUSEHOLDS**

- P04067\_Commercial Hotel, Abertillery, NP13 1AH (1 Mile contour) Area:
- Base: Great Britain
- 2023 Year:

| Acorn Cat | egory D | escription              | Area Profile | % for Area | % for Base | Index 0 | 100 | 200 |
|-----------|---------|-------------------------|--------------|------------|------------|---------|-----|-----|
| O         | 1       | Affluent Achievers      | 59           | 1.3        | 22.1       | 6       |     |     |
| 0         | 2       | Rising Prosperity       | 0            | 0.0        | 10.2       | 0       |     |     |
| O         | 3       | Comfortable Communities | 143          | 3.1        | 26.5       | 12      |     |     |
| 0         | 4       | Financially Stretched   | 3,796        | 82.6       | 23.7       | 348     |     |     |
| Ō         | 5       | Urban Adversity         | 584          | 12.7       | 17.2       | 74      |     |     |
| Ō         | 6       | Not Private Households  | 16           | 0.3        | 0.3        | 101     |     |     |
| Ø         | Graph   |                         |              |            |            |         |     |     |