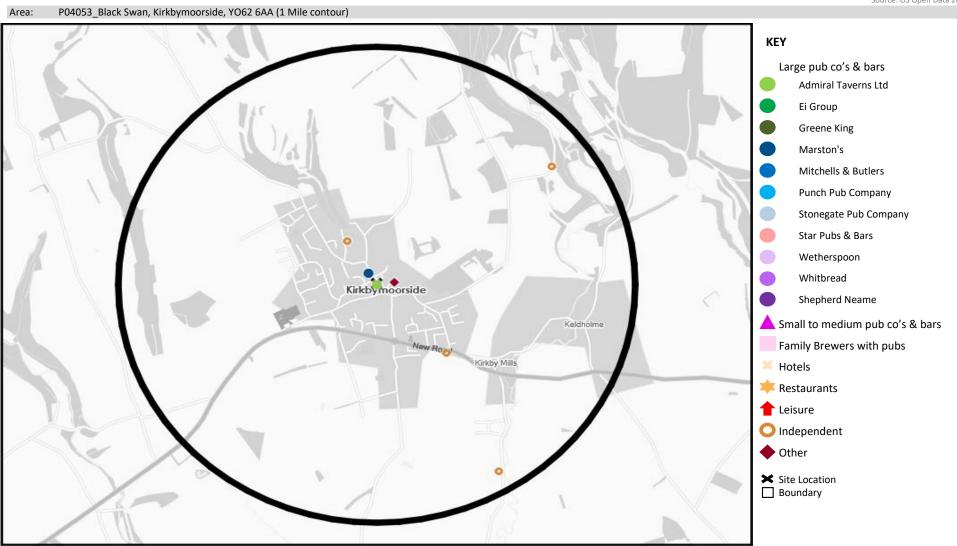

## **MAP OF AREA**

© 2024 CACI Limited and all other applicable third party notices (CGA) can be found at www.caci.co.uk/copyrightnotices.pdf

Source: OS Open Data 2018

CATEGORY GROUP TYPE MAP WHAT IS ACORN?

## **MAP OF AREA**

© 2024 CACI Limited and all other applicable third party notices can be found at www.caci.co.uk/copyrightnotices.pdf

Source: OS Open Data 2018

Area: P04053\_Black Swan, Kirkbymoorside, YO62 6AA (1 Mile contour) Kirkbymoorside Keldholme Kirkby Mills