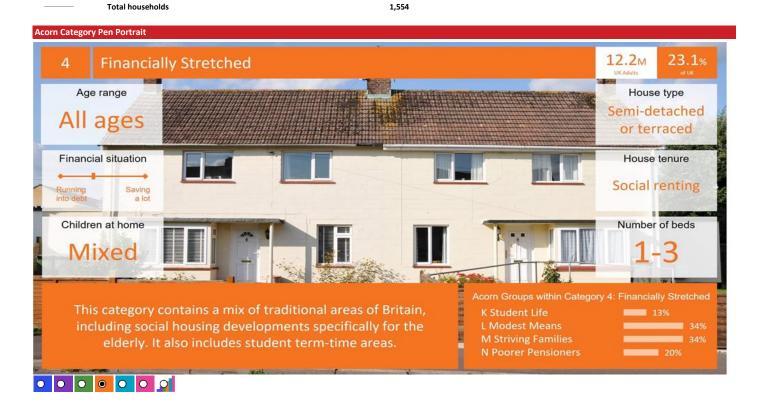

Base: Great Britain

Year: 2023

| Group Des  | cription                | Area Profile | % for Area | % for Base | Index 0 | 100 |  |
|------------|-------------------------|--------------|------------|------------|---------|-----|--|
| 1. Affluer | nt Achievers            |              |            |            |         |     |  |
| 1.A        | Lavish Lifestyles       | 0            | 0.0        | 1.1        | 0       |     |  |
| 1.B        | Executive Wealth        | 29           | 1.9        | 11.3       | 16      |     |  |
| 1.C        | Mature Money            | 175          | 11.3       | 9.6        | 117     |     |  |
| 2. Rising  | Prosperity              |              |            |            |         |     |  |
| 2.D        | City Sophisticates      | 0            | 0.0        | 3.8        | 0       |     |  |
| 2.E        | Career Climbers         | 32           | 2.1        | 6.4        | 32      |     |  |
| 3. Comfo   | rtable Communities      |              |            |            |         |     |  |
| 3.F        | Countryside Communities | 524          | 33.7       | 5.7        | 588     |     |  |
| 3.G        | Successful Suburbs      | 422          | 27.2       | 6.0        | 456     |     |  |
| 3.H        | Steady Neighbourhoods   | 1            | 0.1        | 7.4        | 1       |     |  |
| 3.1        | Comfortable Seniors     | 29           | 1.9        | 2.9        | 65      |     |  |
| 3.J        | Starting Out            | 0            | 0.0        | 4.6        | 0       |     |  |
| 4. Financi | ially Stretched         |              |            |            |         |     |  |
| 4.K        | Student Life            | 0            | 0.0        | 2.5        | 0       |     |  |
| 4.L        | Modest Means            | 59           | 3.8        | 8.0        | 48      |     |  |
| 4.M        | Striving Families       | 107          | 6.9        | 7.4        | 92      |     |  |
| 4.N        | Poorer Pensioners       | 125          | 8.0        | 5.8        | 140     |     |  |
| 5. Urban   | Adversity               |              |            |            |         |     |  |
| 5.0        | Young Hardship          | 1            | 0.1        | 6.3        | 1       |     |  |
| 5.P        | Struggling Estates      | 37           | 2.4        | 5.7        | 42      |     |  |
| 5.Q        | Difficult Circumstances | 12           | 0.8        | 5.2        | 15      |     |  |
| 6. Not Pri | ivate Households        |              |            |            |         |     |  |
| 6.R        | Not Private Households  | 1            | 0.1        | 0.3        | 19      |     |  |
|            |                         |              |            |            |         |     |  |
| Total ho   | ouseholds               | 1,554        |            |            |         |     |  |