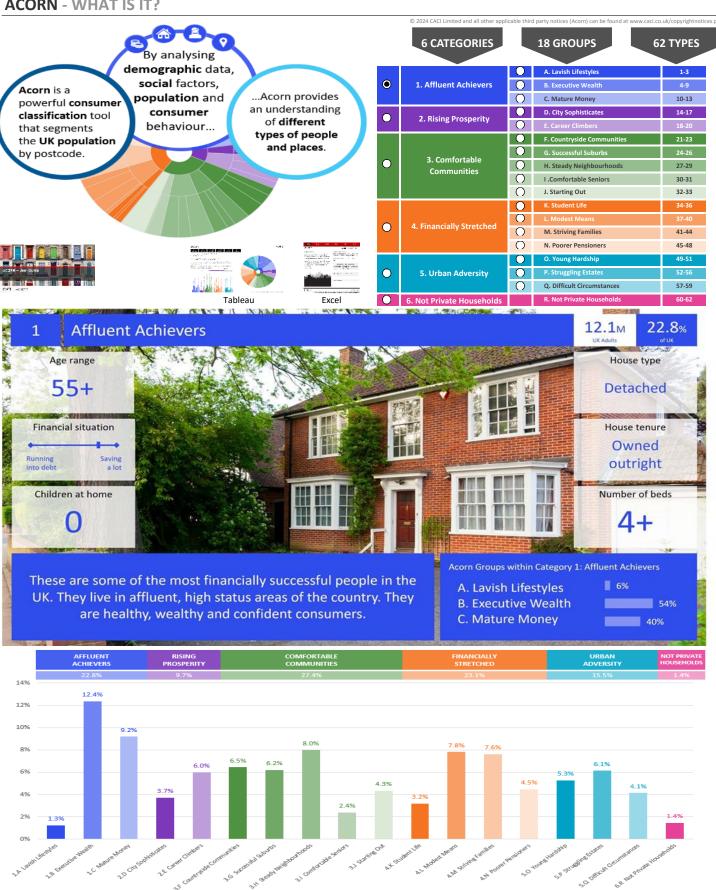

|                             |                                           | Total households                                                                                                                       | 1,554             |                          |                          |                   |          |





**CATEGORY GROUP TYPE** MAP WHAT IS ACORN?

### **DOMINANT ACORN GROUP - HOUSEHOLDS**

© 2024 CACI Limited and all other applicable third party notices (Acorn) can be found at www.caci.co.uk/copyrightnotices.pdf

Source: OS Open Data 2018









CATEGORY **GROUP** TYPE MAP WHAT IS ACORN?

#### **ACORN - WHAT IS IT?**



United Kingdom



## **MAP OF AREA**

© 2024 CACI Limited and all other applicable third party notices can be found at www.caci.co.uk/copyrightnotices.pdf

Source: OS Open Data 2018

Area: P04053\_Black Swan, Kirkbymoorside, YO62 6AA (1 Mile contour) Kirkbymoorside Keldholme Kirkby Mills