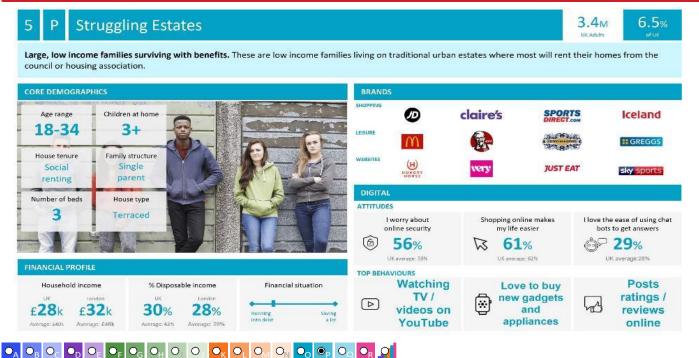

49          | 1.6        | 7.4        | 21      |     |  |
| 4.N         | Poorer Pensioners       | 481          | 2.2        | 5.8        | 38      |     |  |
| 5. Urban    | Adversity               |              |            |            |         |     |  |
| 5.0         | Young Hardship          | 622          | 2.8        | 6.3        | 45      |     |  |
| 5.P         | Struggling Estates      | 1,588        | 7.3        | 5.7        | 127     |     |  |
| 5.Q         | Difficult Circumstances | 3,327        | 15.2       | 5.2        | 290     |     |  |
| 6. Not Pri  | vate Households         |              |            |            |         |     |  |
| 6.R         | Not Private Households  | 98           | 0.4        | 0.3        | 130     |     |  |

Acorn Group Pen Portrait







### **ACORN TYPE PROFILE - HOUSEHOLDS**

P03842\_The Ship, Sheffield, S3 8UL (1 Mile contour) Area:

Great Britain

Base: 2023 Year:







| Affluent Achievers  1.A Lavish Lifestyles  1.A.1 Exclusive enclaves 1.A.2 Metropolitan money 1.A.3 Large house luxury  1.B Executive Wealth 1.B.4 Asset rich families                                                                 | Area Profile  0 0 0 0 0 0 138   | % for Area  0.0 0.0 0.0 0.0     | % for Base<br>0.1<br>0.1<br>0.9        | 0<br>0<br>0                                | 0 100 200 |
|---------------------------------------------------------------------------------------------------------------------------------------------------------------------------------------------------------------------------------------|---------------------