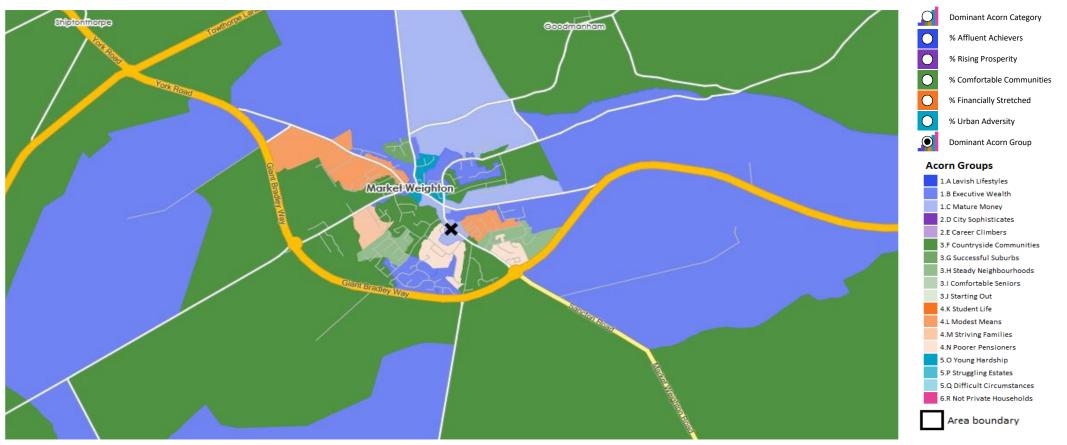

## **DOMINANT ACORN GROUP - HOUSEHOLDS**

Area: P03582\_Carpenters Arms, Market Weighton, YO43 3BQ (1 Mile contour)

© 2024 CACI Limited and all other applicable third party notices (Acorn) can be found at www.caci.co.uk/copyrightnotices.pdf

Source: OS Open Data 2018