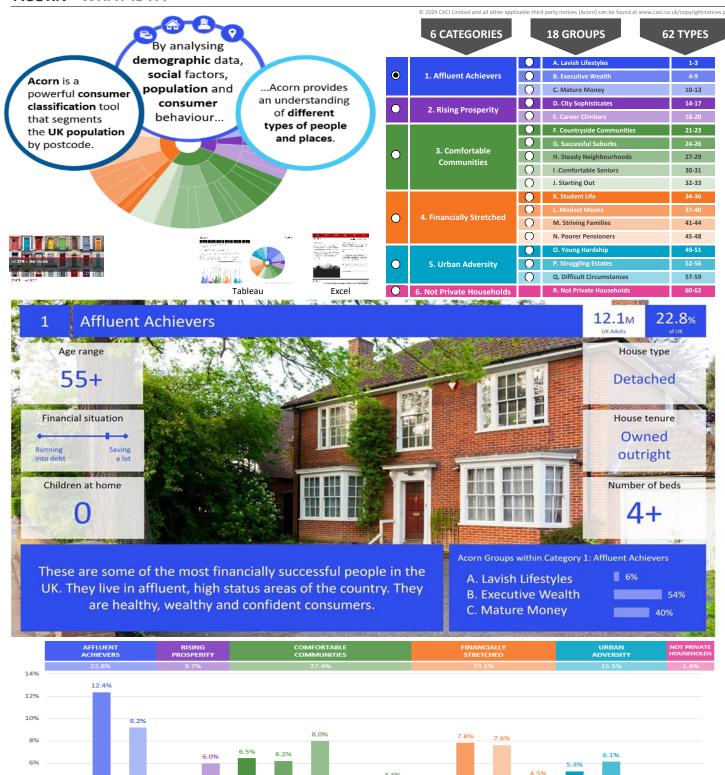

# acorn

|  | CATEGORY | GROUP | ТҮРЕ | МАР | WHAT IS ACORN? |
|--|----------|-------|------|-----|----------------|
|--|----------|-------|------|-----|----------------|

ACORN - WHAT IS IT?

Powered by InSite www.caci.co.uk