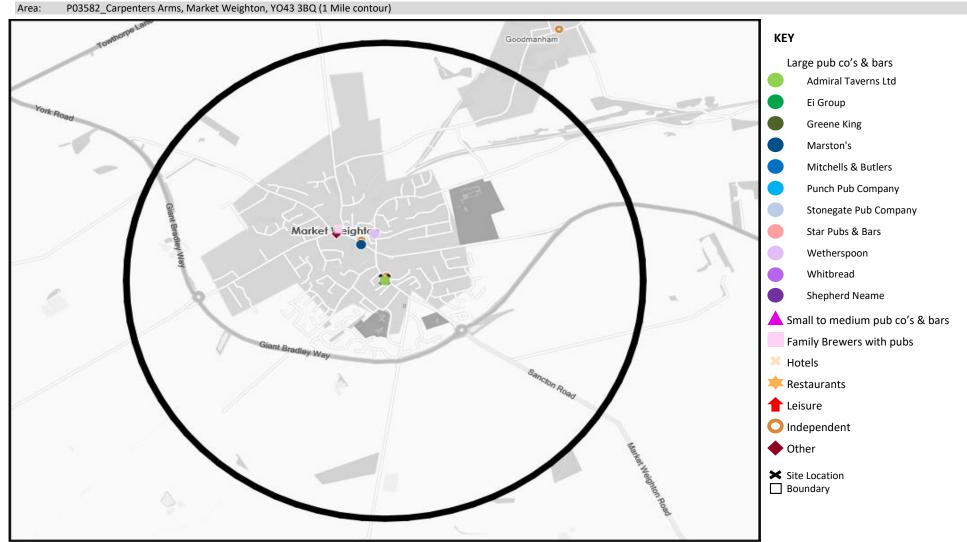

# MAP OF AREA

© 2024 CACI Limited and all other applicable third party notices (CGA) can be found at www.caci.co.uk/copyrightnotices.pdf Source: OS Open Data 2018

| Description           | License Type                                                                                                                                           | Owner Name                                                                                                                                                                                                                   | Postcode                                                                                                                                                                                                                                                                                                                                                   |
|-----------------------|--------------------------------------------------------------------------------------------------------------------------------------------------------|------------------------------------------------------------------------------------------------------------------------------------------------------------------------------------------------------------------------------|------------------------------------------------------------------------------------------------------------------------------------------------------------------------------------------------------------------------------------------------------------------------------------------------------------------------------------------------------------|
| Daniel Thwaites plc   | Pubs & Full On                                                                                                                                         | Daniel Thwaites plc                                                                                                                                                                                                          | YO43 3AW                                                                                                                                                                                                                                                                                                                                                   |
| •                     | Pubs & Full On                                                                                                                                         | •                                                                                                                                                                                                                            | YO43 3AN                                                                                                                                                                                                                                                                                                                                                   |
| Independent Free      | Pubs & Full On                                                                                                                                         | Independent Free                                                                                                                                                                                                             | YO43 3AH                                                                                                                                                                                                                                                                                                                                                   |
| Marston's             | Pubs & Full On                                                                                                                                         | Marston's                                                                                                                                                                                                                    | YO43 3AQ                                                                                                                                                                                                                                                                                                                                                   |
| Stonegate Pub Company | Pubs & Full On                                                                                                                                         | Stonegate Pub Company                                                                                                                                                                                                        | YO43 3JL                                                                                                                                                                                                                                                                                                                                                   |
| Admiral Taverns Ltd   | Pubs & Full On                                                                                                                                         | Admiral Taverns Ltd                                                                                                                                                                                                          | YO43 3BQ                                                                                                                                                                                                                                                                                                                                                   |
| Independent Free      | Restaurant                                                                                                                                             | Independent Free                                                                                                                                                                                                             | YO43 3AH                                                                                                                                                                                                                                                                                                                                                   |
| Independent Free      | Pubs & Full On                                                                                                                                         | Independent Free                                                                                                                                                                                                             | YO43 3BG                                                                                                                                                                                                                                                                                                                                                   |
|                       | Daniel Thwaites plc<br>*Other Small Retail Groups<br>Independent Free<br>Marston's<br>Stonegate Pub Company<br>Admiral Taverns Ltd<br>Independent Free | Daniel Thwaites plcPubs & Full On*Other Small Retail GroupsPubs & Full OnIndependent FreePubs & Full OnMarston'sPubs & Full OnStonegate Pub CompanyPubs & Full OnAdmiral Taverns LtdPubs & Full OnIndependent FreeRestaurant | Daniel Thwaites plcPubs & Full OnDaniel Thwaites plc*Other Small Retail GroupsPubs & Full On*Other Small Retail GroupsIndependent FreePubs & Full OnIndependent FreeMarston'sPubs & Full OnMarston'sStonegate Pub CompanyPubs & Full OnStonegate Pub CompanyAdmiral Taverns LtdPubs & Full OnAdmiral Taverns LtdIndependent FreeRestaurantIndependent Free |