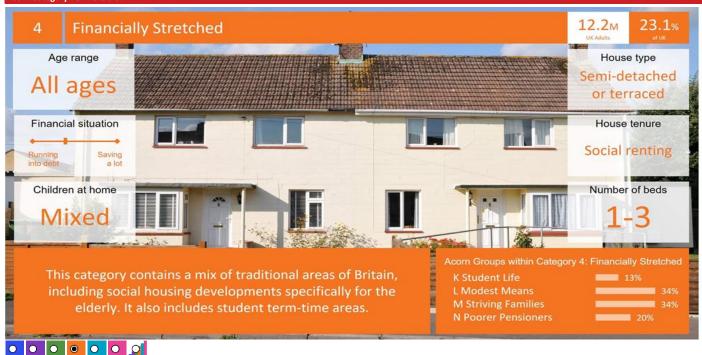

#### Acorn Group Pen Portrait

K

### Student Life

Students and young people with little income living in halls of residence or shared houses. These are areas dominated by students and young people, often recent graduates. At least half of the people here, usually more, are studying.