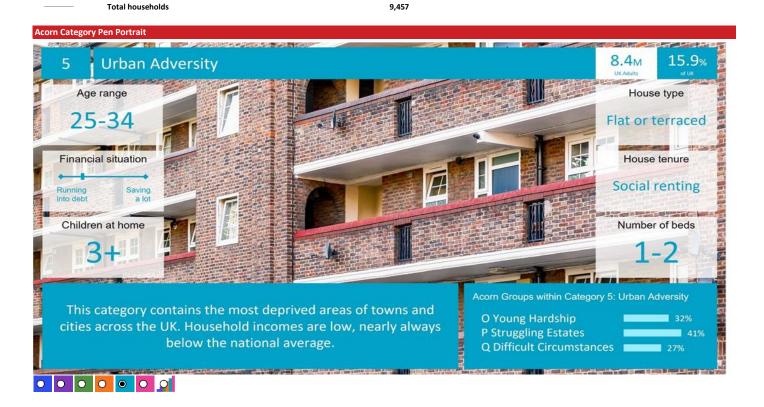

### **ACORN CATEGORY PROFILE - HOUSEHOLDS**

© 2024 CACI Limited and all other applicable third party notices (Acorn) can be found at www.caci.co.uk/copyrightnotices.pd

Area: P03525\_Albion, Thetford, IP24 2DN (1 Mile contour)

Base: Great Britain

Year: 2023

| Acorn Cat  | egory D | escription              | Area Profile | % for Area | % for Base | Index 0 | 100 | 200 |
|------------|---------|-------------------------|--------------|------------|------------|---------|-----|-----|
| <b>O</b>   | 1       | Affluent Achievers      | 766          | 8.1        | 22.1       | 37      |     |     |
| 0          | 2       | Rising Prosperity       | 211          | 2.2        | 10.2       | 22      |     |     |
|            | 3       | Comfortable Communities | 2,678        | 28.3       | 26.5       | 107     |     |     |
| $\bigcirc$ | 4       | Financially Stretched   | 3,561        | 37.7       | 23.7       | 159     |     |     |
| <b>(</b>   | 5       | Urban Adversity         | 2,142        | 22.6       | 17.2       | 132     |     |     |
|            | 6       | Not Private Households  | 99           | 1.0        | 0.3        | 304     |     |     |
| O          | Graph   | 1                       |              |            |            |         |     |     |