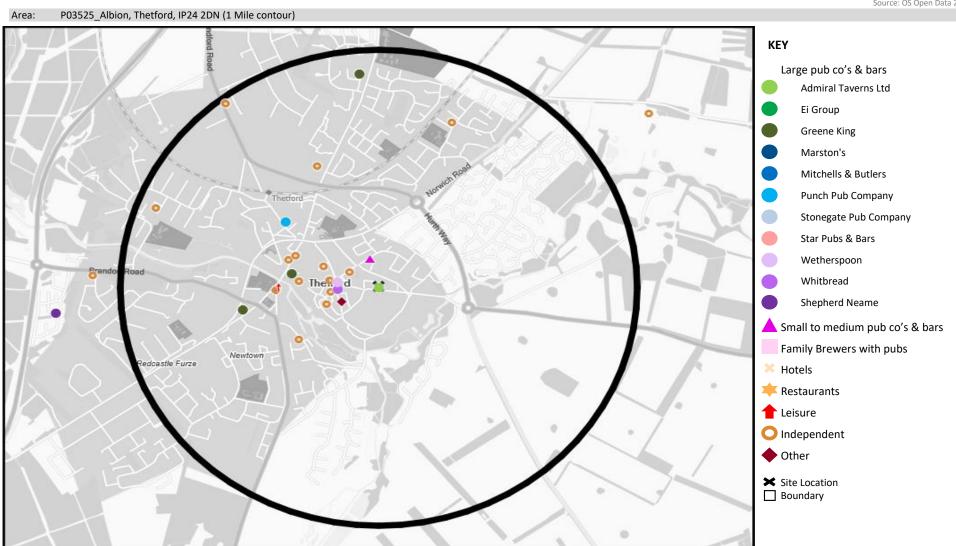

## **MAP OF AREA**

© 2024 CACI Limited and all other applicable third party notices (CGA) can be found at www.caci.co.uk/copyrightnotices.pdf

Source: OS Open Data 2018

acorn

CATEGORY GROUP TYPE MAP WHAT IS ACORN?

| Name                                | Description                 | License Type     | Owner Name                  | Postcode |
|-------------------------------------|-----------------------------|------------------|-----------------------------|----------|
| Thomas Paine Hotel                  | Independent Free            | Pubs & Full On   | Independent Free            | IP24 1AA |
| Railway Tavern                      | Punch Pub Company           | Pubs & Full On   | Punch Pub Company           | IP24 1AH |
| Pine Close Community Centre         | Independent Free            | Registered Club  | Independent Free            | IP24 1EJ |
| Brecklands Sports Centre            | Independent Free            | Proprietary Club | Independent Free            | IP24 1JD |
| Thetford Town Football Club         | Independent Free            | Registered Club  | Independent Free            | IP24 1NB |
| Thetford Rugby Club                 | Independent Free            | Registered Club  | Independent Free            | IP24 1NB |
| Norfolk Terrier                     | Greene King                 | Pubs & Full On   | Greene King                 | IP24 1TA |
| Saffron Indian Restaurant           | Independent Free            | Restaurant       | Independent Free            | IP24 2AE |
| Green Dragon                        | Stonegate Pub Company       | Pubs & Full On   | Stonegate Pub Company       | IP24 2AJ |
| Red Lion                            | Wetherspoons GB             | Pubs & Full On   | Wetherspoons GB             | IP24 2AL |
| Bell Hotel                          | Greene King                 | Pubs & Full On   | Greene King                 | IP24 2AZ |
| Thetford Conservative Club          | Independent Free            | Registered Club  | Independent Free            | IP24 2BN |
| Black Horse                         | Wellington                  | Pubs & Full On   | Wellington                  | IP24 2BP |
| Albion                              | Admiral Taverns Ltd         | Pubs & Full On   | Admiral Taverns Ltd         | IP24 2DN |
| Travelodge                          | Dubai International Capital | Pubs & Full On   | Dubai International Capital | IP24 3AE |
| Taste Of China                      | Independent Free            | Restaurant       | Independent Free            | IP24 3AE |
| Chase                               | Greene King                 | Pubs & Full On   | Greene King                 | IP24 3BN |
| Thetford Ex-Servicemens Social Club | Independent Free            | Registered Club  | Independent Free            | IP24 3BZ |
| Club Ice                            | Independent Free            | Proprietary Club | Independent Free            | IP24 2BB |
| Royal British Legion Club           | Independent Free            | Registered Club  | Independent Free            | IP24 2AA |
| Thetford Town Council Carnegie Room | Independent Free            | Pubs & Full On   | Independent Free            | IP24 2DS |
| Wereham Hotel                       | Independent Free            | Pubs & Full On   | Independent Free            | IP24 1AD |
| Thetford Raj                        | Independent Free            | Restaurant       | Independent Free            | IP24 2LB |
| Winners Bingo Social Club           | *Other Small Retail Groups  | Proprietary Club | *Other Small Retail Groups  | IP24 2DT |
| Mulberry                            | Independent Free            | Restaurant       | Independent Free            | IP24 2EA |
| Dough & Co                          | Dough & Co Essex Ltd        | Restaurant       | Dough & Co Essex Ltd        | IP24 3AQ |
| Light Cinema                        | Light Cinema                | Pubs & Full On   | Light Cinema                | IP24 3AQ |