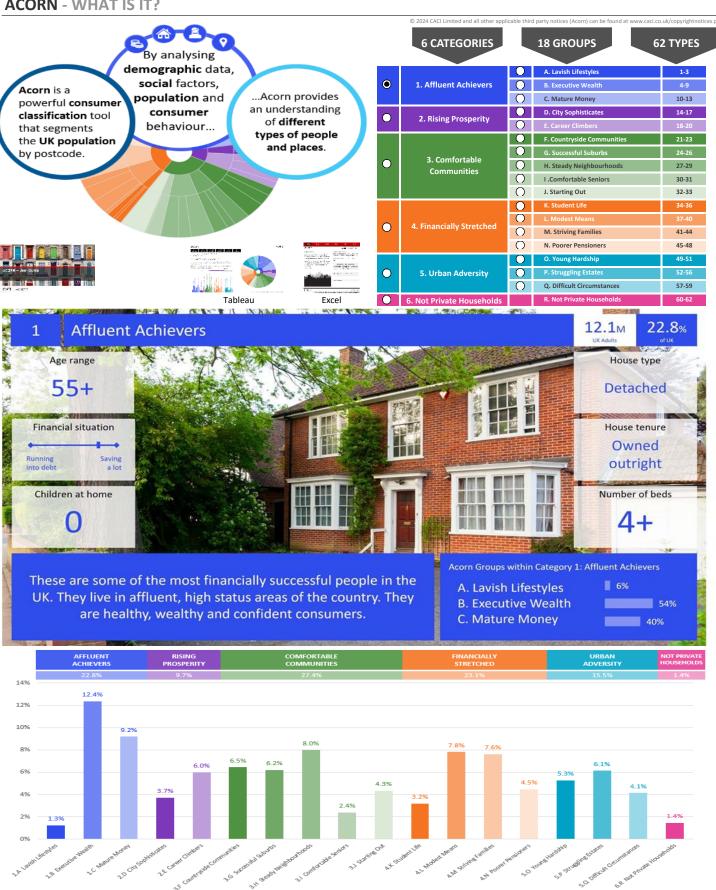

|                               |                                  | Total households                                                                                                            | 9,457              |                          |                          |                           |                |





**CATEGORY GROUP TYPE** MAP WHAT IS ACORN?

## **DOMINANT ACORN GROUP - HOUSEHOLDS**

© 2024 CACI Limited and all other applicable third party notices (Acorn) can be found at www.caci.co.uk/copyrightnotices.pdf

Source: OS Open Data 2018









CATEGORY **GROUP** TYPE MAP WHAT IS ACORN?

#### **ACORN - WHAT IS IT?**



United Kingdom



## **MAP OF AREA**

© 2024 CACI Limited and all other applicable third party notices can be found at www.caci.co.uk/copyrightnotices.pdf

Source: OS Open Data 2018

Area: P03525\_Albion, Thetford, IP24 2DN (1 Mile contour) Thefford Newtown