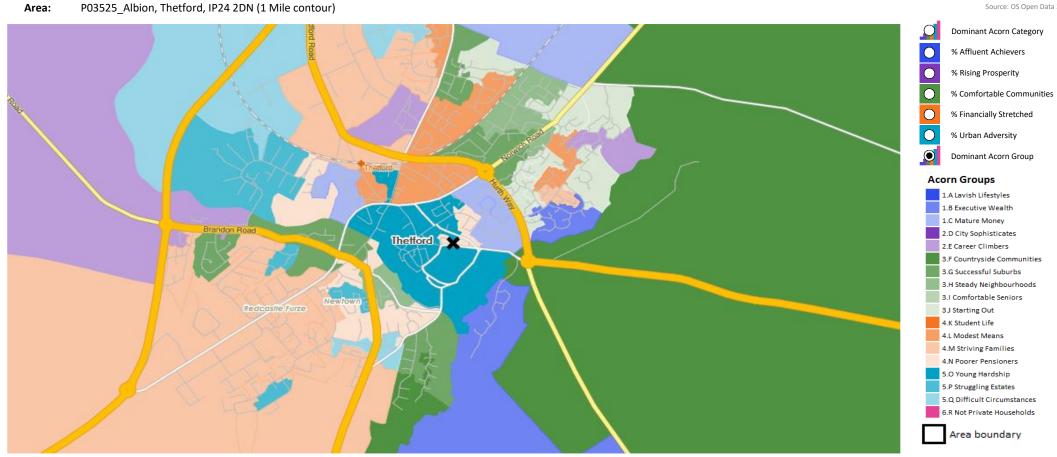

## **MAP OF AREA**

© 2024 CACI Limited and all other applicable third party notices (CGA) can be found at www.caci.co.uk/copyrightnotices.pdf

Source: OS Open Data 2018

acorn

CATEGORY GROUP TYPE MAP WHAT IS ACORN?

## **MAP OF AREA**

© 2024 CACI Limited and all other applicable third party notices can be found at www.caci.co.uk/copyrightnotices.pdf

Source: OS Open Data 2018

Area: P03525\_Albion, Thetford, IP24 2DN (1 Mile contour) Thefford Newtown