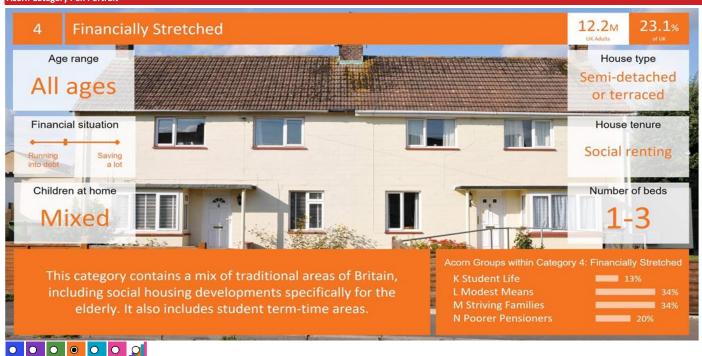

#### **ACORN CATEGORY PROFILE - HOUSEHOLDS**

- Area: P03459\_Red Lion, Marford, LL12 8SL (1 Mile contour)
- Base: Great Britain
- Year: 2023

| Acorn Cat | egory D | escription              | Area Profile | % for Area | % for Base | Index 0 | 100 | 200 |
|-----------|---------|-------------------------|--------------|------------|------------|---------|-----|-----|
| 0         | 1       | Affluent Achievers      | 1,326        | 61.5       | 22.1       | 279     |     |     |
| $\circ$   | 2       | Rising Prosperity       | 0            | 0.0        | 10.2       | 0       |     |     |
| O         | 3       | Comfortable Communities | 700          | 32.5       | 26.5       | 123     |     |     |
| 0         | 4       | Financially Stretched   | 129          | 6.0        | 23.7       | 25      |     |     |
| Ō         | 5       | Urban Adversity         | 0            | 0.0        | 17.2       | 0       |     |     |
| 0         | 6       | Not Private Households  | 0            | 0.0        | 0.3        | 0       |     |     |
| O         | Graph   | 1                       |              |            |            |         |     |     |

2,155

Total households

Acorn Category Pen Portrait