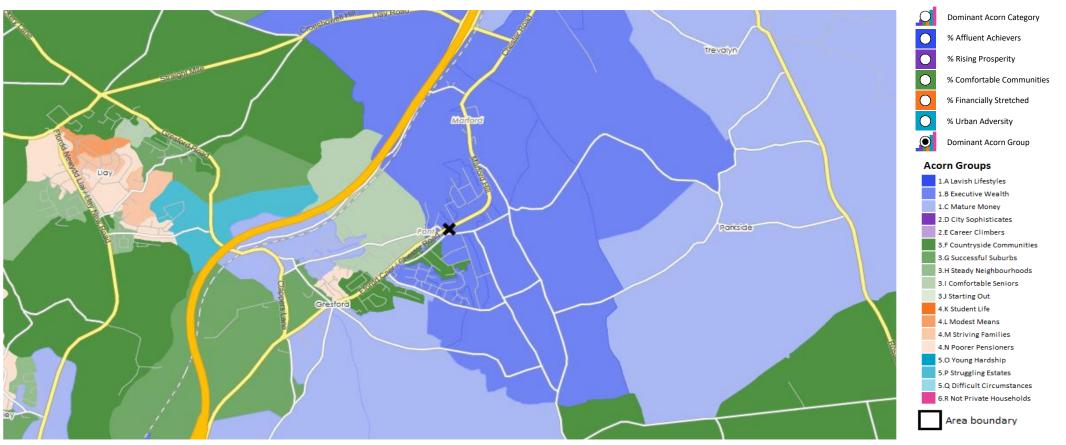

### **DOMINANT ACORN GROUP - HOUSEHOLDS**

Area: P03459\_Red Lion, Marford, LL12 8SL (1 Mile contour)

© 2024 CACI Limited and all other applicable third party notices (Acorn) can be found at www.caci.co.uk/copyrightnotices.pdf

Source: OS Open Data 2018