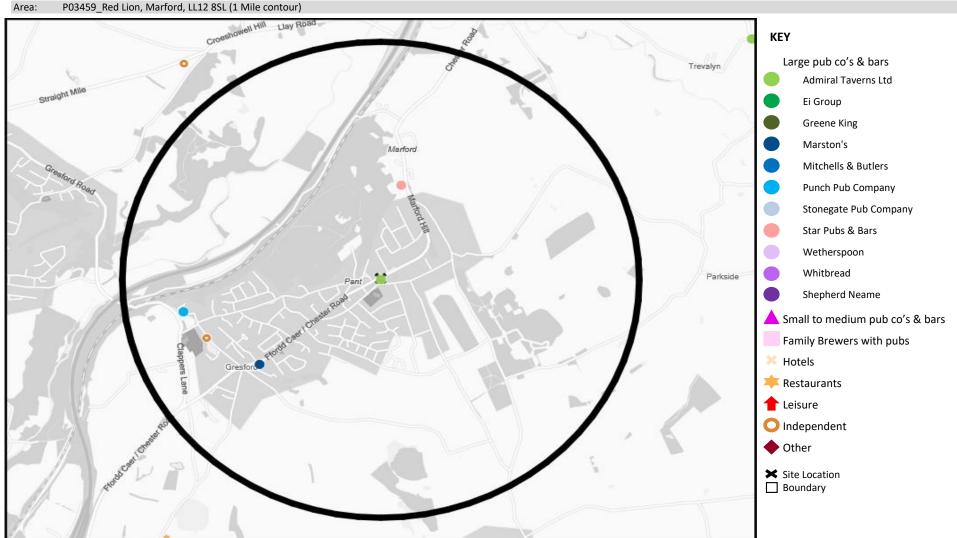

| Name                                           | Description                                        | License Type                                        | Owner Name                                         | Postcode                         |
|------------------------------------------------|----------------------------------------------------|-----------------------------------------------------|----------------------------------------------------|----------------------------------|
| Plough<br>Royal British Legion Club<br>Griffin | Marston's<br>Independent Free<br>Punch Pub Company | Pubs & Full On<br>Registered Club<br>Pubs & Full On | Marston's<br>Independent Free<br>Punch Pub Company | LL12 8NE<br>LL12 8PS<br>LL12 8RG |
| Red Lion<br>Trevor Arms                        | Admiral Taverns Ltd<br>Star Pubs & Bars            | Pubs & Full On<br>Pubs & Full On<br>Pubs & Full On  | Admiral Taverns Ltd<br>Star Pubs & Bars            | LL12 8SL<br>LL12 8TA             |

### MAP OF AREA

© 2024 CACI Limited and all other applicable third party notices (CGA) can be found at www.caci.co.uk/copyrightnotices.pdf Source: OS Open Data 2018

Source: OS Open Data 2018