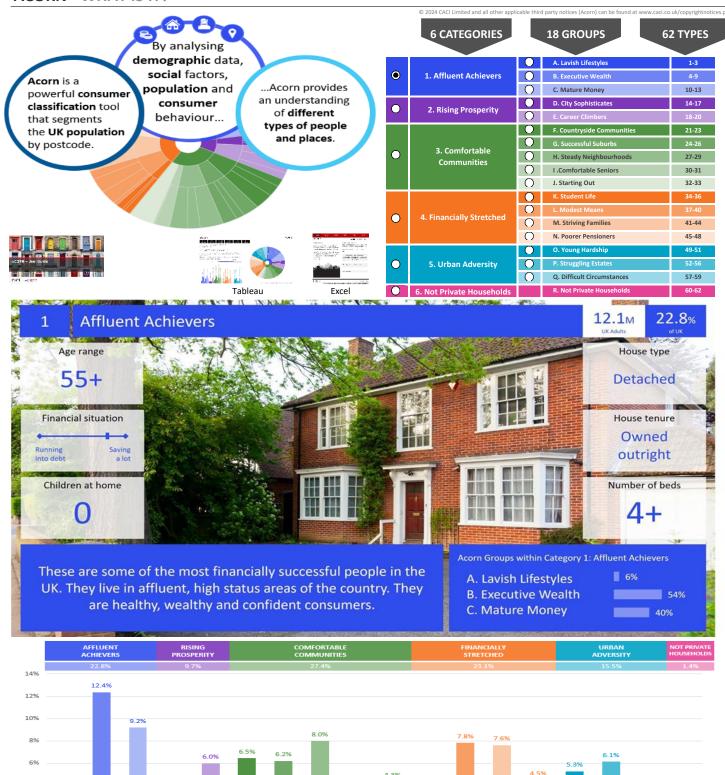

## acorn

© 2024 CACI Limited and all other applicable third party notices (Acorn) can be found at www.caci.co.uk/copyrightnotices.pd

|  | CATEGORY | GROUP | ТҮРЕ | МАР | WHAT IS ACORN? |
|--|----------|-------|------|-----|----------------|
|--|----------|-------|------|-----|----------------|

### acorn

© 2024 CACI Limited and all other applicable third party notices (Acorn) can be found at www.caci.co.uk/copyrightnotices.pdf

|  | CATEGORY | GROUP | ТҮРЕ | МАР | WHAT IS ACORN? |
|--|----------|-------|------|-----|----------------|
|--|----------|-------|------|-----|----------------|

### acorn

| CATEGORY                                                         |                                           | GROUP                                                                                                                                              | ТҮРЕ                                                   |                 | МАР                                  |                                 |                                          | WHAT IS ACORN?                                                          |
|------------------------------------------------------------------|-------------------------------------------|----------------------------------------------------------------------------------------------------------------------------------------------------|--------------------------------------------------------|-----------------|--------------------------------------|---------------------------------|------------------------------------------|-------------------------------------------------------------------------|
| ACORN TYPE PRO                                                   | FILE                                      | - HOUSEHOLDS                                                                                                                                       |                                                        |                 |                                      |                                 |                                          |                                                                         |
| Area: P03459_Red Lion, Mari<br>Base: Great Britain<br>Year: 2023 | ford, LL1                                 | 2 8SL (1 Mile contour)                                                                                                                             |                                                        | © 2024 CACI Lim | ted and all other applic             | cable third party notic         | es (Acorn) can b                         | e found at www.caci.co.uk/copyrightnoti<br>Sort by:<br>Udex<br>Pofile % |
| Acorn Type Description                                           |                                           |                                                                                                                                                    |                                                        | Area Profil     | e % for Area                         | % for Base                      | Index                                    | 0 100 2                                                                 |
| Affluent Achievers                                               |                                           |                                                                                                                                                    |                                                        |                 |                                      |                                 |                                          |                                                                         |
| 1.A Lavish Lifestyles                                            | 1.A.1<br>1.A.2<br>1.A.3                   | Exclusive enclaves<br>Metropolitan money<br>Large house luxury                                                                                     |                                                        | 3               | 0.0                                  | 0.1<br>0.1<br>0.9               | 0<br>0<br><b>162</b>                     |                                                                         |
| 1.B Executive Wealth                                             | 1.B.4<br>1.B.5<br>1.B.6<br>1.B.7<br>1.B.8 | Asset rich families<br>Wealthy countryside commuters<br>Financially comfortable families<br>Affluent professionals<br>Prosperous suburban families |                                                        | 40<br>23<br>3   | 10.9       3     1.5       0     0.0 | 2.6<br>2.5<br>2.2<br>0.9<br>1.5 | <b>715</b><br><b>440</b><br>69<br>0<br>0 | _=                                                                      |
| 1.C Mature Money                                                 | 1.B.8<br>1.B.9                            | Well-off edge of towners                                                                                                                           |                                                        | 6               |                                      | 1.5                             | 182                                      |                                                                         |
| Dising Descention                                                | 1.C.12                                    | Better-off villagers<br>Settled suburbia, older people<br>Retired and empty nesters<br>Upmarket downsizers                                         |                                                        | 38<br>3<br>14   | 5 1.7<br>3 6.6                       | 3.1<br>2.8<br>2.5<br>1.3        | <b>573</b><br>59<br><b>269</b><br>0      |                                                                         |
| 2.D City Sophisticates                                           | 2.D.14                                    | Townhouse cosmopolitans                                                                                                                            |                                                        |                 | ) 0.0                                | 0.7                             | 0                                        |                                                                         |
| 2.E Career Climbers                                              | 2.D.15<br>2.D.16                          | Younger professionals in smaller<br>Metropolitan professionals<br>Socialising young renters                                                        | flats                                                  |                 | 0.0<br>0 0.0                         | 1.5<br>0.7<br>1.0               | 0<br>0<br>0                              |                                                                         |
|                                                                  | 2.E.18<br>2.E.19<br>2.E.20                | Career driven young families<br>First time buyers in small, moder<br>Mixed metropolitan areas                                                      | n homes                                                |                 | 0.0                                  | 2.0<br>3.4<br>1.0               | 0<br>0<br>0                              |                                                                         |
| Comfortable Communities<br>3.F Countryside Communities           | 3.F.21                                    | Farms and cottages                                                                                                                                 |                                                        |                 | ) 0.0                                | 1.5                             | 0                                        |                                                                         |
| 3.G Successful Suburbs                                           | 3.F.22<br>3.F.23                          | Older couples and families in rura<br>Owner occupiers in small towns                                                                               | and villages                                           | 44<br>28        | 4 2.0<br>7 13.3                      | 1.0<br>3.2                      | 203<br>415                               |                                                                         |
| 3.H Steady Neighbourhoods                                        | 3.G.25<br>3.G.26                          | Comfortably-off families in mode<br>Larger family homes, multi-ethni<br>Semi-professional families, owne                                           | c areas<br>er occupied neighbourhoods                  | 12:             | 0 0.0<br>5 3.1                       | 2.7<br>0.8<br>2.4               | 212<br>0<br>126                          |                                                                         |
| 3.I Comfortable Seniors                                          | 3.H.28<br>3.H.29                          | Suburban semis, conventional at<br>Owner occupied terraces, average<br>Established suburbs, older familie                                          | ge income<br>es                                        |                 | 0.0 0.0 0.0                          | 3.5<br>1.6<br>2.3               | 0<br>0<br>0                              |                                                                         |
| 3.J Starting Out                                                 |                                           | Older people, neat and tidy neigh<br>Elderly singles in purpose-built ac<br>Educated families in terraces, you                                     | ccommodation<br>ung children                           | 18              | 0.0<br>0.0                           | 2.4<br>0.5<br>2.2               | <b>352</b><br>0                          |                                                                         |
| Financially Stretched                                            | 3.J.33                                    | Smaller houses and starter home                                                                                                                    | 25                                                     |                 | 0.0                                  | 2.4                             | 0                                        |                                                                         |
| 4.K Student Life                                                 | 4.K.35                                    | Student flats and halls of residen<br>Term-time terraces<br>Educated young people in flats an                                                      |                                                        |                 | 0.0                                  | 0.3<br>0.2<br>1.9               | 0<br>0<br>0                              |                                                                         |
| 4.L Modest Means                                                 | 4.L.38<br>4.L.39                          | Low cost flats in suburban areas<br>Semi-skilled workers in traditiona<br>Fading owner occupied terraces                                           |                                                        | 10              | 5 0.7<br>0 0.0                       | 1.4<br>2.6<br>2.9               | 0<br>28<br>0                             |                                                                         |
| 4.M Striving Families                                            | 4.M.42                                    | High occupancy terraces, cultura<br>Labouring semi-rural estates<br>Struggling young families in post-                                             |                                                        | 10              | 0 0.5                                | 1.0<br>1.6<br>1.6               | 0<br>29<br>0                             | =                                                                       |
| 4.N Poorer Pensioners                                            |                                           | Families in right-to-buy estates<br>Post-war estates, limited means                                                                                |                                                        | 2               |                                      | 2.0<br>2.2                      | 0<br>55                                  | _                                                                       |
|                                                                  | 4.N.46<br>4.N.47                          | Pensioners in social housing, sem<br>Elderly people in social rented fla<br>Low income older people in smal<br>Pensioners and singles in social r  | its<br>Iler semis                                      | 7               | 0 0.0<br>7 3.6                       | 0.8<br>1.0<br>2.2<br>1.7        | 0<br>0<br><b>160</b><br>0                |                                                                         |
| Urban Adversity<br>5.0 Young Hardship                            |                                           |                                                                                                                                                    |                                                        |                 |                                      |                                 | ũ                                        |                                                                         |
| 5.P Struggling Estates                                           | 5.0.50                                    | Young families in low cost private<br>Struggling younger people in mix<br>Young people in small, low cost t                                        | ed tenure                                              |                 | 0.0                                  | 2.2<br>1.8<br>2.3               | 0<br>0<br>0                              |                                                                         |
|                                                                  | 5.P.53                                    | Poorer families, many children, t<br>Low income terraces<br>Multi-ethnic, purpose-built estat<br>Deprived and ethnically diverse i                 | es                                                     |                 | 0.0<br>0 0.0                         | 1.6<br>0.8<br>1.0<br>0.7        | 0<br>0<br>0                              |                                                                         |
| 5.Q Difficult Circumstances                                      | 5.P.56<br>5.Q.57<br>5.Q.58                | Low income large families in soci<br>Social rented flats, families and s<br>Singles and young families, some                                       | al rented semis<br>ingle parents<br>receiving benefits | (               | 0.0<br>0.0<br>0.0                    | 1.6<br>1.5<br>1.8               | 0<br>0<br>0                              |                                                                         |
| Not Private Households                                           |                                           | Deprived areas and high-rise flat                                                                                                                  |                                                        |                 |                                      | 2.0                             | 0                                        |                                                                         |
| 6.R Not Private Households                                       |                                           | Active communal population<br>Inactive communal population<br>Business areas without resident                                                      | population                                             |                 | 0.0                                  | 0.1<br>0.3<br>0                 | 0<br>0<br>0                              |                                                                         |
|                                                                  |                                           | Total households                                                                                                                                   |                                                        | 2,15            | 5                                    |                                 |                                          |                                                                         |