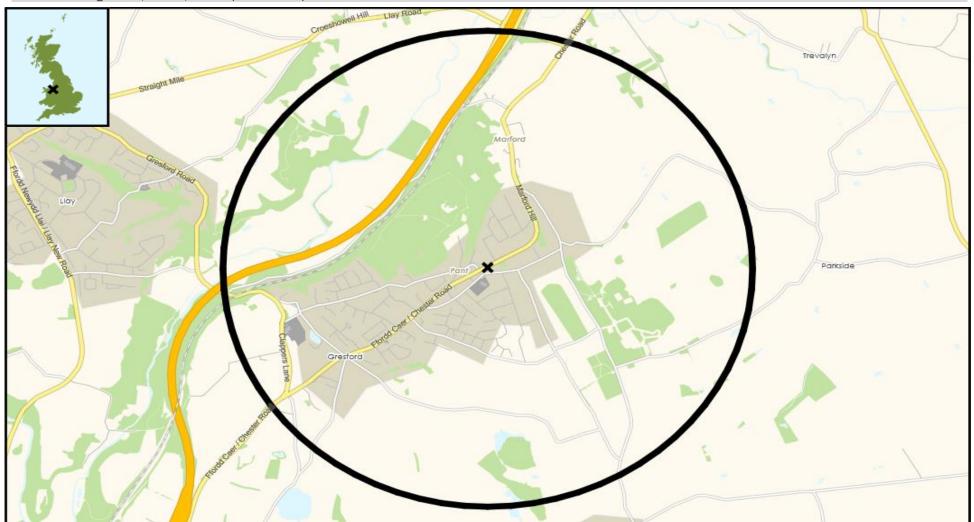

### MAP OF AREA

© 2024 CACI Limited and all other applicable third party notices (CGA) can be found at www.caci.co.uk/copyrightnotices.pdf Source: OS Open Data 2018

# **CGA LICENCED PREMISES**

© 2024 CACI Limited and all other applicable third party notices (CGA) can be found at www.caci.co.uk/copyrightnotices.pdf

| Area: | P03459_Red Lion, Marford, LL12 8SL (1 Mile |
|-------|--------------------------------------------|
| Base: | Great Britain                              |

Source: OS Open Data 2018