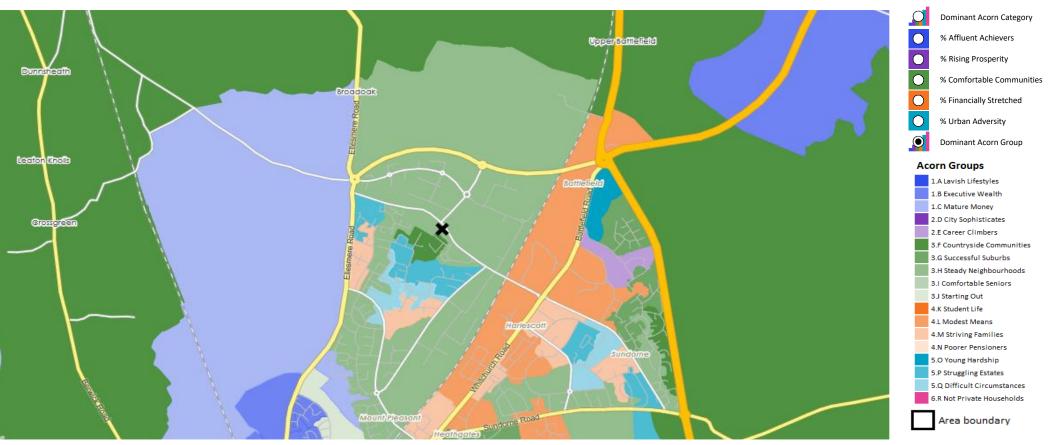

### **DOMINANT ACORN GROUP - HOUSEHOLDS**

Area: P03419\_Harry Hotspur, Shrewsbury, SY1 3AT (1 Mile contour)

© 2024 CACI Limited and all other applicable third party notices (Acorn) can be found at www.caci.co.uk/copyrightnotices.pdf

Source: OS Open Data 2018