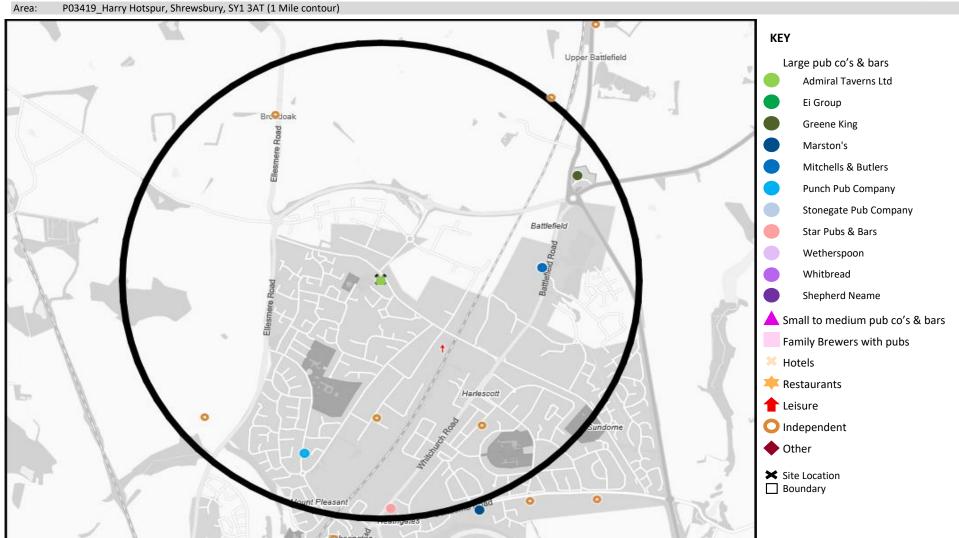

### MAP OF AREA

© 2024 CACI Limited and all other applicable third party notices (CGA) can be found at www.caci.co.uk/copyrightnotices.pdf Source: OS Open Data 2018

| Name                   | Description              | License Type     | Owner Name               | Postcode |
|------------------------|--------------------------|------------------|--------------------------|----------|
| Steam Wagon Inn        | Punch Pub Company        | Pubs & Full On   | Punch Pub Company        | SY 1 3EP |
| Harry Hotspur          | Admiral Taverns Ltd      | Pubs & Full On   | Admiral Taverns Ltd      | SY 1 3AT |
| Heathgates             | Star Pubs & Bars         | Pubs & Full On   | Star Pubs & Bars         | SY 1 4DW |
| Harlescott Social Club | Independent Free         | Registered Club  | Independent Free         | SY 1 4LP |
| Albright Hussey        | Independent Free         | Pubs & Full On   | Independent Free         | SY 4 3AF |
| Red Lion               | Mitchells & Butlers      | Pubs & Full On   | Mitchells & Butlers      | SY 1 4AB |
| Amf Bowling            | Original Bowling Company | Proprietary Club | Original Bowling Company | SY 1 3AZ |
| Two Henrys             | Greene King              | Pubs & Full On   | Greene King              | SY 4 3EQ |
| Featherbed             | Marston's                | Pubs & Full On   | Marston's                | SY 1 4AB |
| Hencote                | Independent Free         | Proprietary Club | Independent Free         | SY 4 3AA |
| Deja Brew              | Independent Free         | Restaurant       | Independent Free         | SY 1 3LD |