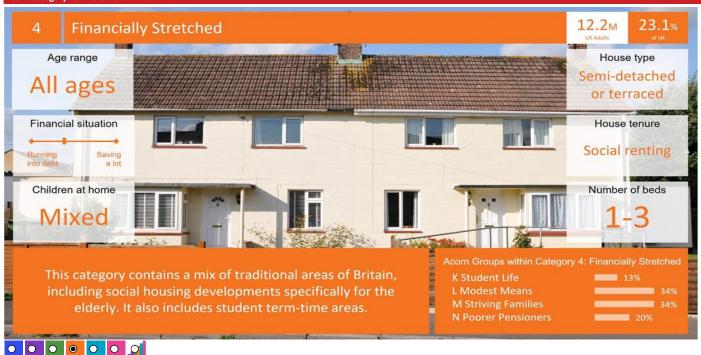

### Modest Means

Younger families in smaller homes with below average incomes. Those located in London have a significantly lower level of disposable income when compared to this group across the rest of the country.