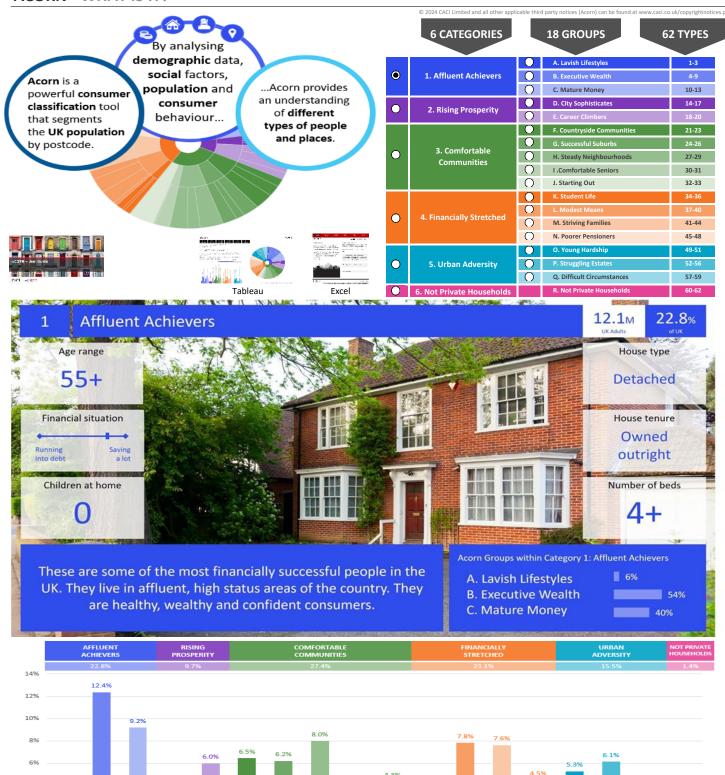

## acorn

© 2024 CACI Limited and all other applicable third party notices (Acorn) can be found at www.caci.co.uk/copyrightnotices.pd

| CATEGORY | GROUP | Түре | МАР | WHAT IS ACORN? |
|----------|-------|------|-----|----------------|
|          |       |      |     |                |

### acorn

© 2024 CACI Limited and all other applicable third party notices (Acorn) can be found at www.caci.co.uk/copyrightnotices.pdf

4.1M

| CATEGORY | GROUP | Түре | МАР | WHAT IS ACORN? |
|----------|-------|------|-----|----------------|
|          |       |      |     |                |

## acorn

| CATEGORY                                                |                                                    | GROUP                                                                                                                                                                          | ТҮРЕ        |                           | МАР                                    |                                        |                                      | WHAT IS ACORN?                             |
|---------------------------------------------------------|----------------------------------------------------|--------------------------------------------------------------------------------------------------------------------------------------------------------------------------------|-------------|---------------------------|----------------------------------------|----------------------------------------|--------------------------------------|--------------------------------------------|
| ACORN TYPE PRO                                          | FILE                                               | - HOUSEHOLDS                                                                                                                                                                   |             | 0.000                     |                                        |                                        |                                      |                                            |
| Area:P03419_Harry HotspurBase:Great BritainYear:2023    | , Shrews                                           | bury, SY1 3AT (1 Mile contour)                                                                                                                                                 |             | © 2024 CACI Limited ar    | d all other applicable                 | third party notice:                    | s (Acorn) can be                     | found at www.caci.co.uk/copyrightnotices.p |
| Acorn Type Description                                  |                                                    |                                                                                                                                                                                |             | Area Profile              | % for Area %                           | for Base                               | Index                                | 0 100 200                                  |
| 1. Affluent Achievers<br>1.A Lavish Lifestyles          |                                                    |                                                                                                                                                                                |             |                           |                                        |                                        |                                      |                                            |
| 1.B Executive Wealth                                    | 1.A.1<br>1.A.2<br>1.A.3                            | Exclusive enclaves<br>Metropolitan money<br>Large house luxury                                                                                                                 |             | 0<br>0<br>0               | 0.0<br>0.0<br>0.0                      | 0.1<br>0.1<br>0.9                      | 0<br>0<br>0                          |                                            |
| 1.5 Executive wearin                                    | 1.B.4<br>1.B.5<br>1.B.6<br>1.B.7<br>1.B.8<br>1.B.9 | Asset rich families<br>Wealthy countryside commuters<br>Financially comfortable families<br>Affluent professionals<br>Prosperous suburban families<br>Well-off edge of towners |             | 0<br>0<br>73<br>0<br>0    | 0.0<br>0.0<br>1.4<br>0.0<br>0.0<br>0.0 | 2.6<br>2.5<br>2.2<br>0.9<br>1.5<br>1.6 | 0<br>0<br>62<br>0<br>0<br>0          |                                            |
| 1.C Mature Money                                        |                                                    | Better-off villagers<br>Settled suburbia, older people                                                                                                                         |             | 0<br>94<br>40<br>0        | 0.0<br>1.8<br>0.8<br>0.0               | 3.1<br>2.8<br>2.5<br>1.3               | 0<br>63<br>31<br>0                   | 3                                          |
| 2. Rising Prosperity<br>2.D City Sophisticates          | 2 D 14                                             | Townhouse cosmopolitans                                                                                                                                                        |             | 0                         | 0.0                                    | 0.7                                    | 0                                    |                                            |
| 2.E Career Climbers                                     | 2.D.15<br>2.D.16                                   |                                                                                                                                                                                | ts          | 0<br>0<br>0               | 0.0<br>0.0<br>0.0<br>0.0               | 1.5<br>0.7<br>1.0                      | 0<br>0<br>0                          |                                            |
| <ol> <li>Comfortable Communities</li> </ol>             | 2.E.18<br>2.E.19<br>2.E.20                         | Career driven young families<br>First time buyers in small, modern h<br>Mixed metropolitan areas                                                                               | nomes       | 181<br>17<br>0            | 3.4<br>0.3<br>0.0                      | 2.0<br>3.4<br>1.0                      | <b>173</b><br>9<br>0                 | _                                          |
| 3.F Countryside Communities                             | 3.F.21                                             | Farms and cottages                                                                                                                                                             |             | 0                         | 0.0                                    | 1.5                                    | 0                                    |                                            |
| 3.G Successful Suburbs                                  | 3.F.22<br>3.F.23                                   |                                                                                                                                                                                | d villages  | 5<br>189<br>213           | 0.1<br>3.6<br>4.0                      | 1.0<br>3.2<br>2.7                      | 9<br>111<br>149                      |                                            |
|                                                         | 3.G.25                                             | Larger family homes, multi-ethnic a<br>Semi-professional families, owner c                                                                                                     | reas        | 213<br>0<br>114           | 4.0<br>0.0<br>2.2                      | 0.8<br>2.4                             | 149<br>0<br>89                       |                                            |
| 3.H Steady Neighbourhoods                               |                                                    | Suburban semis, conventional attitu<br>Owner occupied terraces, average i<br>Established suburbs, older families                                                               |             | 1,213<br>0<br>196         | 22.9<br>0.0<br>3.7                     | 3.5<br>1.6<br>2.3                      | 660<br>0<br>158                      |                                            |
| 3.1 Comfortable Seniors 3.J Starting Out                | 3.I.30<br>3.I.31                                   | Older people, neat and tidy neighbor<br>Elderly singles in purpose-built acco                                                                                                  |             | 81<br>0                   | 1.5<br>0.0                             | 2.4<br>0.5                             | 64<br>0                              |                                            |
|                                                         | 3.J.32<br>3.J.33                                   | Educated families in terraces, youn<br>Smaller houses and starter homes                                                                                                        | g children  | 43<br>41                  | 0.8<br>0.8                             | 2.2<br>2.4                             | 38<br>32                             |                                            |
| 4. Financially Stretched<br>4.K Student Life            | 4 4 24                                             | Student flats and halls of residence                                                                                                                                           |             | 0                         | 0.0                                    | 0.3                                    | 0                                    |                                            |
| 4.L Modest Means                                        | 4.K.35<br>4.K.36                                   | Term-time terraces<br>Educated young people in flats and                                                                                                                       |             | 0<br>0                    | 0.0<br>0.0                             | 0.2<br>1.9                             | 0<br>0                               |                                            |
|                                                         | 4.L.37<br>4.L.38<br>4.L.39<br>4.L.40               | Low cost flats in suburban areas<br>Semi-skilled workers in traditional r<br>Fading owner occupied terraces<br>High occupancy terraces, culturally                             |             | 115<br>519<br>150<br>0    | 2.2<br>9.8<br>2.8<br>0.0               | 1.4<br>2.6<br>2.9<br>1.0               | <b>150</b><br><b>372</b><br>97<br>0  |                                            |
| 4.M Striving Families                                   | 4.M.42<br>4.M.43                                   | Labouring semi-rural estates<br>Struggling young families in post-wa<br>Families in right-to-buy estates<br>Post-war estates, limited means                                    | ar terraces | 81<br>180<br>323<br>103   | 1.5<br>3.4<br>6.1<br>1.9               | 1.6<br>1.6<br>2.0<br>2.2               | 96<br><b>207</b><br><b>299</b><br>89 |                                            |
| 4.N Poorer Pensioners                                   | 4.N.45<br>4.N.46<br>4.N.47                         | Pensioners in social housing, semis<br>Elderly people in social rented flats<br>Low income older people in smaller                                                             | semis       | 168<br>0<br>90            | 3.2<br>0.0<br>1.7                      | 0.8<br>1.0<br>2.2                      | <b>403</b><br>0<br>76                |                                            |
| 5. Urban Adversity<br>5.O Young Hardship                | 4.N.48                                             | Pensioners and singles in social ren                                                                                                                                           | ieu nats    | 6                         | 0.1                                    | 1.7                                    | 7                                    |                                            |
| 5.P Struggling Estates                                  | 5.0.50                                             | Young families in low cost private fl<br>Struggling younger people in mixed<br>Young people in small, low cost terr                                                            | tenure      | 29<br>25<br>0             | 0.5<br>0.5<br>0.0                      | 2.2<br>1.8<br>2.3                      | 25<br>26<br>0                        |                                            |
| Sa Surgging Lidles                                      |                                                    |                                                                                                                                                                                | lats        | 380<br>0<br>0<br>0<br>277 | 7.2<br>0.0<br>0.0<br>0.0<br>5.2        | 1.6<br>0.8<br>1.0<br>0.7<br>1.6        | <b>459</b><br>0<br>0<br>326          | =                                          |
| 5.Q Difficult Circumstances                             | 5.Q.57<br>5.Q.58                                   | Social rented flats, families in social<br>Singles and young families, some re<br>Deprived areas and high-rise flats                                                           | gle parents | 277<br>14<br>291<br>50    | 0.3<br>5.5<br>0.9                      | 1.6<br>1.5<br>1.8<br>2.0               | 18<br>312<br>48                      |                                            |
| 6. Not Private Households<br>6.R Not Private Households | 6.R.61                                             | Active communal population<br>Inactive communal population<br>Business areas without resident population                                                                       | nulation    | 0<br>0<br>0               | 0.0<br>0.0<br>0                        | 0.1<br>0.3<br>0                        | 0<br>0<br>0                          | =                                          |
|                                                         | 5.11.02                                            | Total households                                                                                                                                                               |             | <b>5,301</b>              | 5                                      | 0                                      | 5                                    |                                            |

# acorn

| CATEGORY     GROUP     TYPE     MAP     WHAT IS ACORN? |  | CATEGORY | GROUP | ТҮРЕ | МАР | WHAT IS ACORN? |
|--------------------------------------------------------|--|----------|-------|------|-----|----------------|
|--------------------------------------------------------|--|----------|-------|------|-----|----------------|

ACORN - WHAT IS IT?

Powered by InSite www.caci.co.uk

4%

Page 7 of 8 28/02/2024

United Kingdom

3.0 GVS

4.3%

A.M. Stivingers